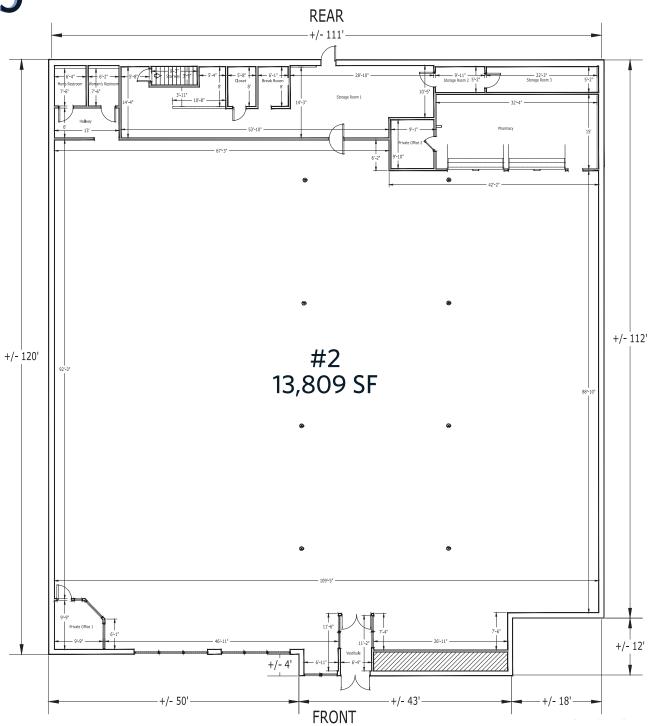

| 207,448         |
| AVERAGE HH INCOME               | \$157,702     | \$156,560       | \$164,973       | \$140,781       | \$155,940       |
| DAYTIME POPULATION              | 25,799        | 210,784         | 527,977         | 87,182          | 193,345         |
| HOUSEHOLDS                      | 14,739        | 106,580         | 232,020         | 45,033          | 92,770          |
| MEDIAN AGE                      | 38.7          | 37.9            | 40.0            | 38.3            | 38.3            |
| FOOD AWAY FROM<br>HOME SPENDING | \$100,176,320 | \$709,505,812   | \$991,174,297   | \$275,441,911   | \$615,382,132   |
| RETAIL GOODS<br>SPENDING        | \$598,462,690 | \$5,248,440,426 | \$5,962,130,759 | \$1,520,943,623 | \$3,477,013,204 |





# SITE PLAN



# SPACE PLANS



kinb F KWR First Washington Realty

# PLACER TRUE TRADE AREA







While we have no reason to doubt the accuracy of any of the information supplied, we cannot, and do not, guarantee its accuracy. All information should be independently verified prior to a purchase or lease of the property. We are not responsible for errors, omissions, misuse, or misinterpretation of information contained herein and make no warranty of any kind, express or implied, with respect to the property or any other matters