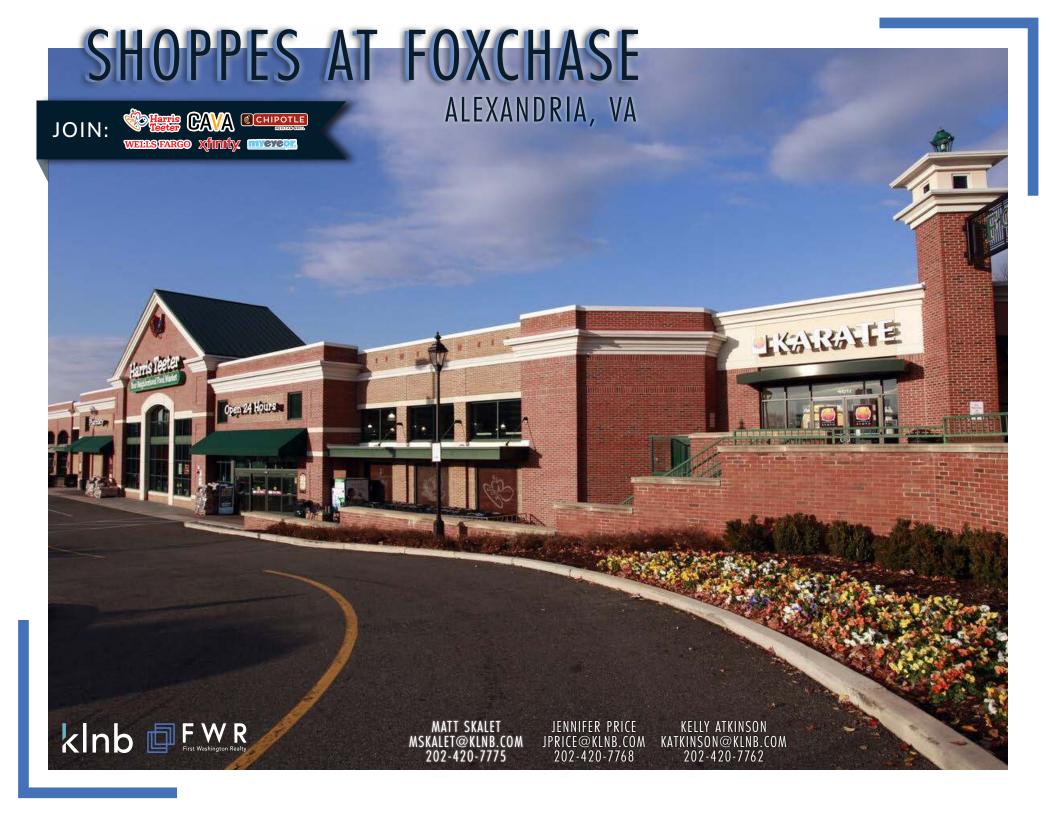

#### **CENTER OF THE NEIGHBORHOOD**

Shoppes at Foxchase is a 134,109 SF shopping center along Duke Street Alexandria, VA.