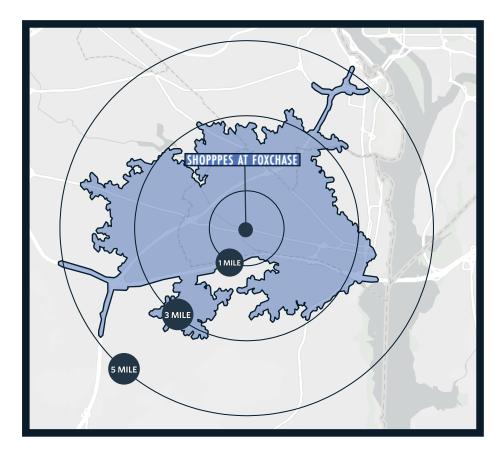

### DEMOGRAPHICS

kinb FWR First Washington Realty

|                                 | 1 MILE        | 3 MILES         | 5 MILES         | 7 MIN DRIVE     | 10 MIN DRIVE    |
|---------------------------------|---------------|-----------------|-----------------|-----------------|-----------------|
| POPULATION                      | 30,618        | 245,289         | 539,738         | 96,629          | 207,448         |
| AVERAGE HH INCOME               | \$157,702     | \$156,560       | \$164,973       | \$140,781       | \$155,940       |
| DAYTIME POPULATION              | 25,799        | 210,784         | 527,977         | 87,182          | 193,345         |
| HOUSEHOLDS                      | 14,739        | 106,580         | 232,020         | 45,033          | 92,770          |
| MEDIAN AGE                      | 38.7          | 37.9            | 40.0            | 38.3            | 38.3            |
| FOOD AWAY FROM<br>HOME SPENDING | \$100,176,320 | \$709,505,812   | \$991,174,297   | \$275,441,911   | \$615,382,132   |
| RETAIL GOODS<br>SPENDING        | \$598,462,690 | \$5,248,440,426 | \$5,962,130,759 | \$1,520,943,623 | \$3,477,013,204 |