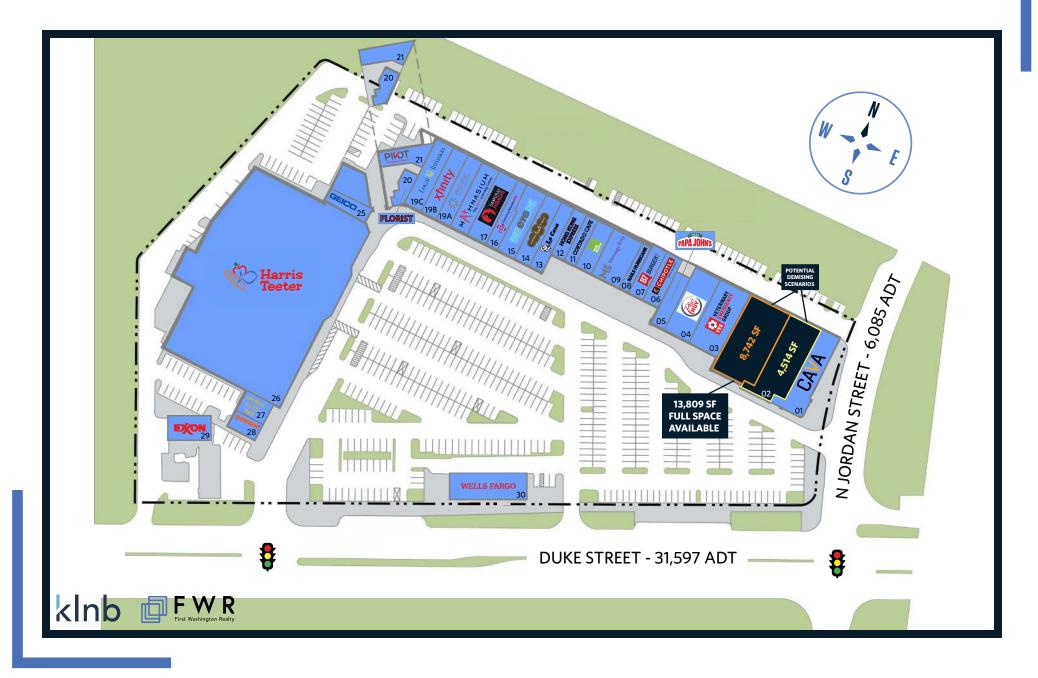

# SITE PLAN

#### **CENTER OF THE NEIGHBORHOOD**

Shoppes at Foxchase is a 134,109 SF shopping center along Duke Street Alexandria, VA.