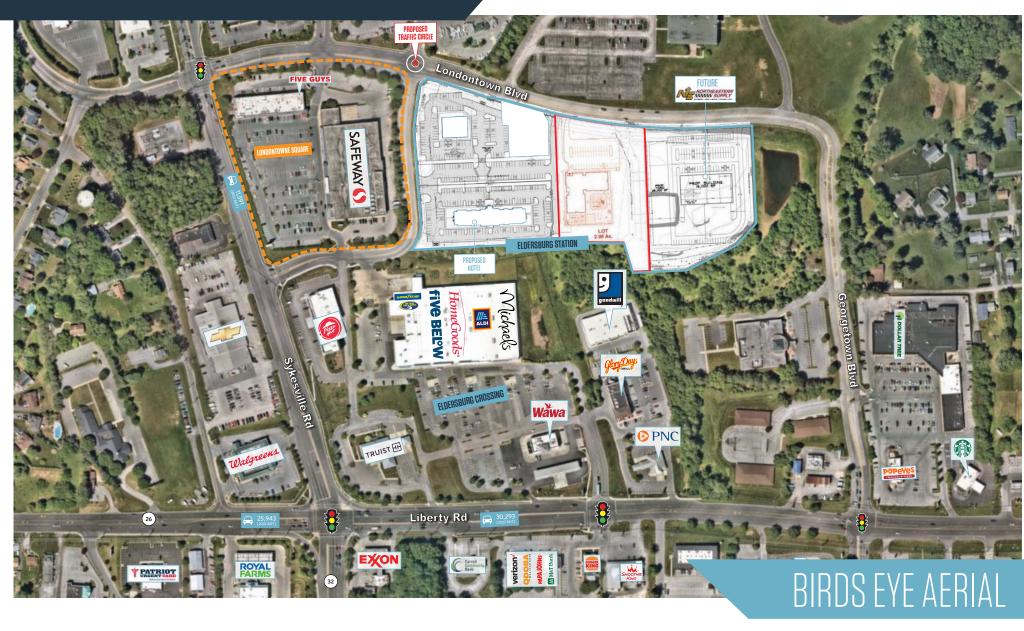

1311 Londontowne Blvd, Eldersburg, MD 21014 Carroll County

JOIN:

- FULLY LEASED
- Safeway anchored center located on Londontown Boulevard in Eldersburg, MD.
- Great visibility from Home Depot, Kohl's and Martin's Center.
- Pylon signage