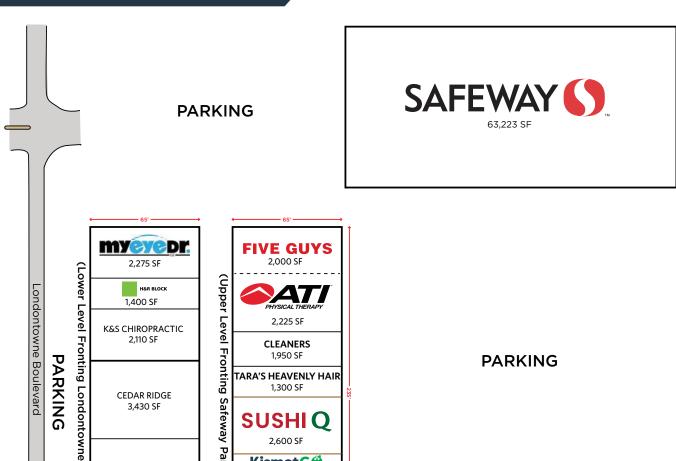

1311 Londontowne Blvd, Eldersburg, MD 21014 Carroll County

1311 Londontowne Blvd, Eldersburg, MD 21014 **Carroll County** 

**PARKING** 

SITE PLAN

**Boulevard**)

**CEDAR RIDGE** 

3,430 SF

URGENT CARE

3,180 SF

**BODY BASICS** 

WELLNESS CENTER 2,418 SF

TARA'S HEAVENLY HAIR 1,300 SF

**SUSHIO** 2.600 SF

**KismetG** 

1,278 SF

SONNY'S OF NY **PIZZA** 1,950 SF

**Kismet Café** 

1,950 SF

Safeway

Parking

1311 Londontowne Blvd, Eldersburg, MD 21014 Carroll County

1311 Londontowne Blvd, Eldersburg, MD 21014 Carroll County