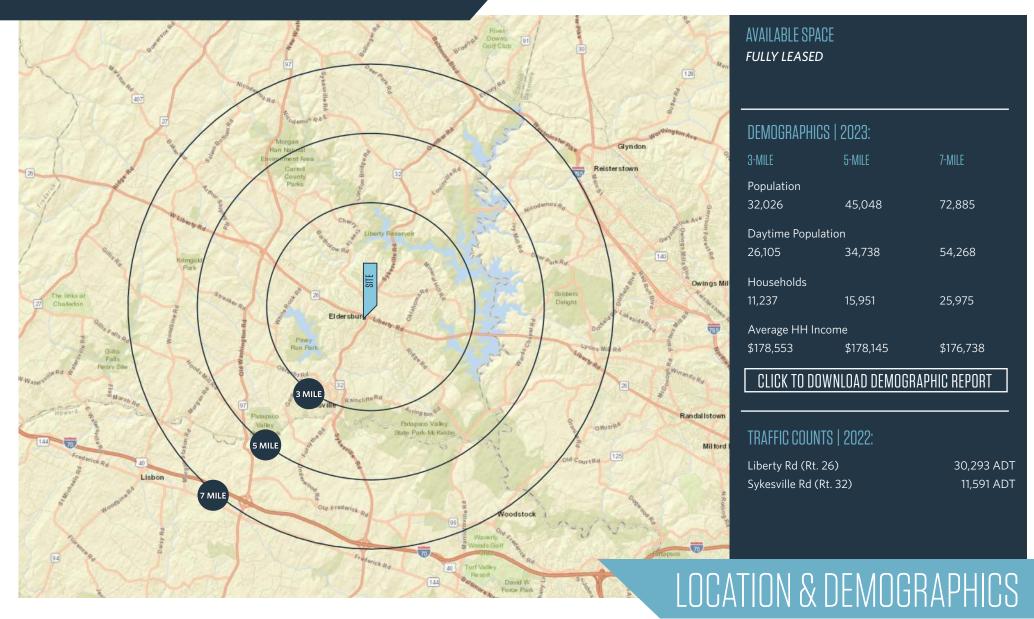

1311 Londontowne Blvd, Eldersburg, MD 21014 Carroll County

JOIN:

- FULLY LEASED
- Safeway anchored center located on Londontown Boulevard in Eldersburg, MD.
- Great visibility from Home Depot, Kohl's and Martin's Center.
- Pylon signage