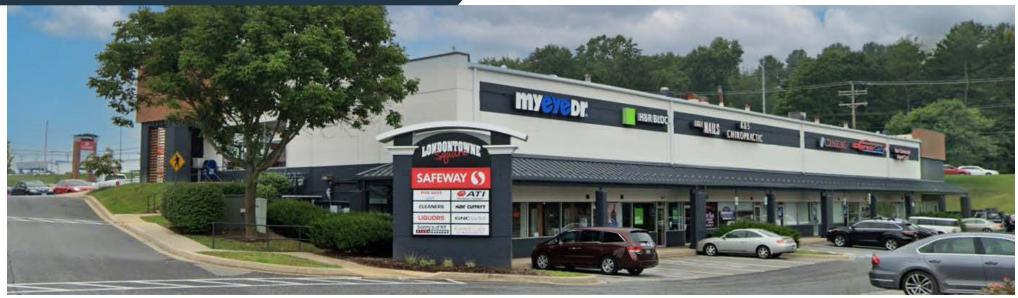

1311 Londontowne Blvd, Eldersburg, MD 21014 Carroll County

JOIN:

- FULLY LEASED
- Safeway anchored center located on Londontown Boulevard in Eldersburg, MD.
- Great visibility from Home Depot, Kohl's and Martin's Center.
- Pylon signage