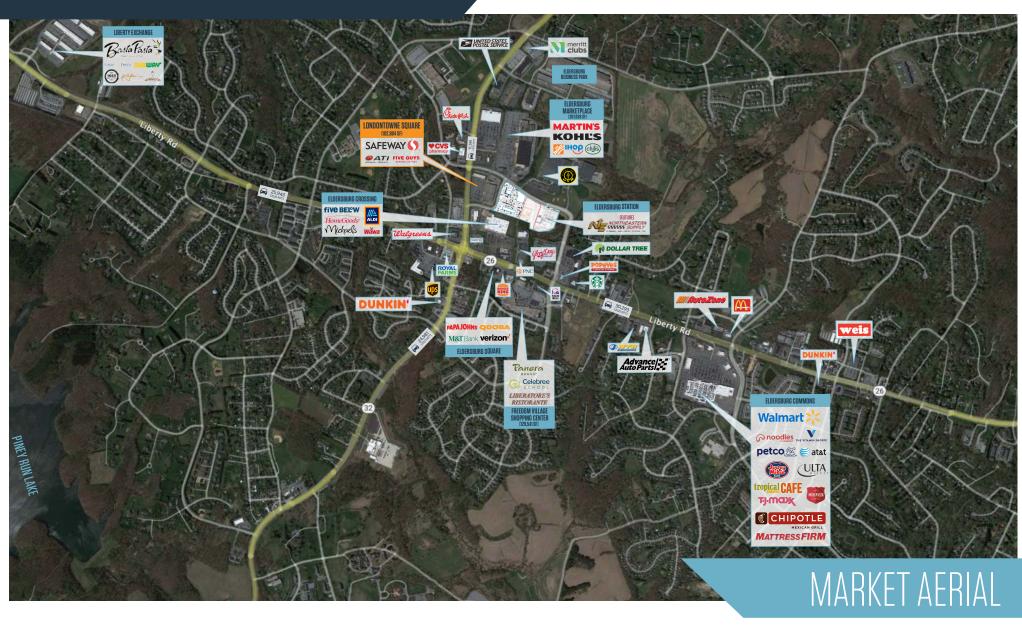

1311 Londontowne Blvd, Eldersburg, MD 21014 Carroll County

JOIN:

- FULLY LEASED
- Safeway anchored center located on Londontown Boulevard in Eldersburg, MD.
- Great visibility from Home Depot, Kohl's and Martin's Center.
- Pylon signage