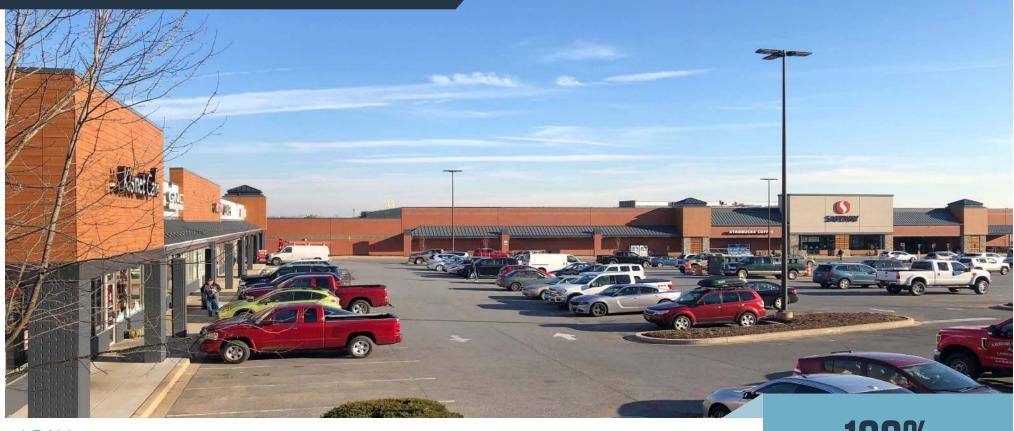

1311 Londontowne Blvd, Eldersburg, MD 21014 Carroll County

JOIN:

- FULLY LEASED
- Safeway anchored center located on Londontown Boulevard in Eldersburg, MD.
- Great visibility from Home Depot, Kohl's and Martin's Center.
- Pylon signage