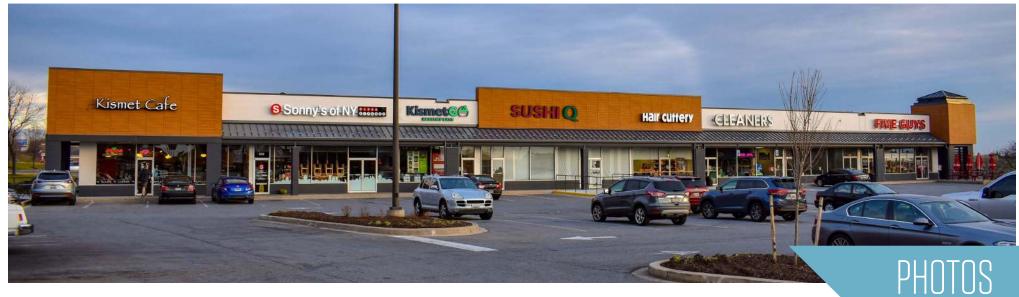

3,180 SF

**BODY BASICS** 

WELLNESS CENTER 2,418 SF

TARA'S HEAVENLY HAIR 1,300 SF

**SUSHIO** 2.600 SF

**KismetG** 

1,278 SF

SONNY'S OF NY **PIZZA** 1,950 SF

**Kismet Café** 

1,950 SF

Safeway

Parking

1311 Londontowne Blvd, Eldersburg, MD 21014 Carroll County

1311 Londontowne Blvd, Eldersburg, MD 21014 Carroll County