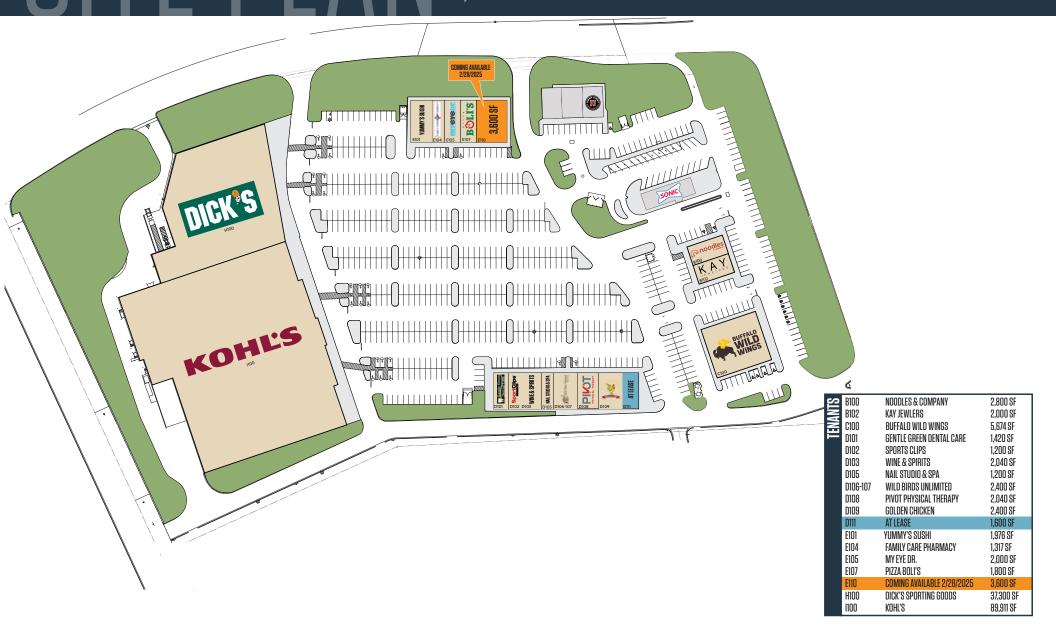

### **RETAIL FOR LEASE**

- 3,600 SF Coming Available 2/28/2025
- Located nearby to the largest employment base in Southern Maryland, which includes the Patuxent Naval Air Station, employing over 25,0000 people
- Visibility to Three Notch Road (33,453 ADT) and ample parking
- National Co-Tenants include Kay Jewelers, Noodles & Company, Sport Clips, Pivot Physical Therapy, My Eye Dr. and Pizza Boli's

#### **AVAILABLE SPACES:**

• 3,600 SF Coming Available 2/28/2025