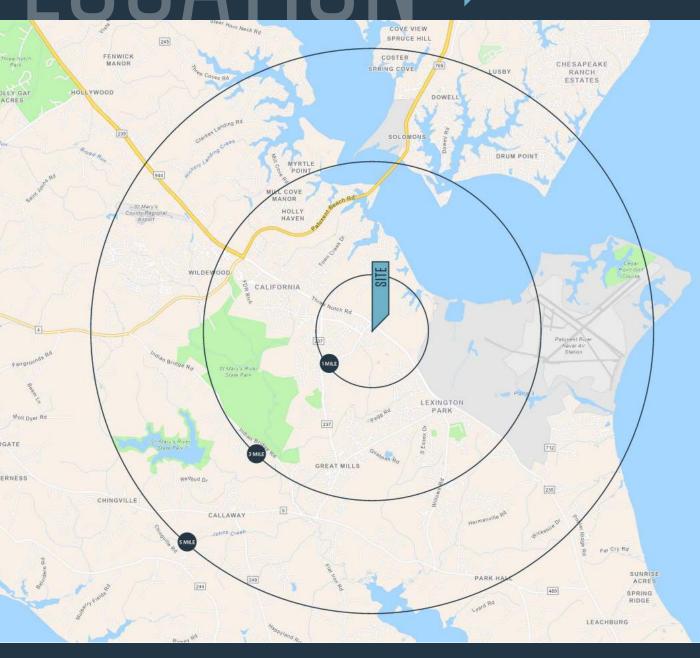

#### DEMOGRAPHICS | 2024:

| 1-MILE                      | 3-MILE            | 5-MILE    |
|-----------------------------|-------------------|-----------|
| Population<br>3,128         | 26,654            | 55,901    |
| Daytime Popula<br>4,985     | ation<br>26,710   | 64,581    |
| Households<br>1,272         | 10,427            | 22,203    |
| Average HH Ind<br>\$115,502 | come<br>\$117,746 | \$131,368 |