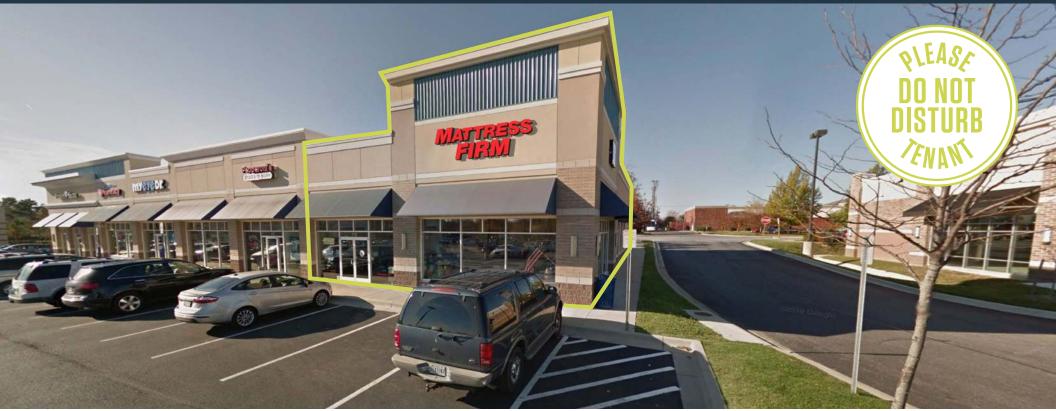

### **RETAIL FOR LEASE**

- 3,600 SF Coming Available 2/28/2025
- Located nearby to the largest employment base in Southern Maryland, which includes the Patuxent Naval Air Station, employing over 25,0000 people
- Visibility to Three Notch Road (33,453 ADT) and ample parking
- National Co-Tenants include Kay Jewelers, Noodles & Company, Sport Clips, Pivot Physical Therapy, My Eye Dr. and Pizza Boli's

#### **AVAILABLE SPACES:**

• 3,600 SF Coming Available 2/28/2025