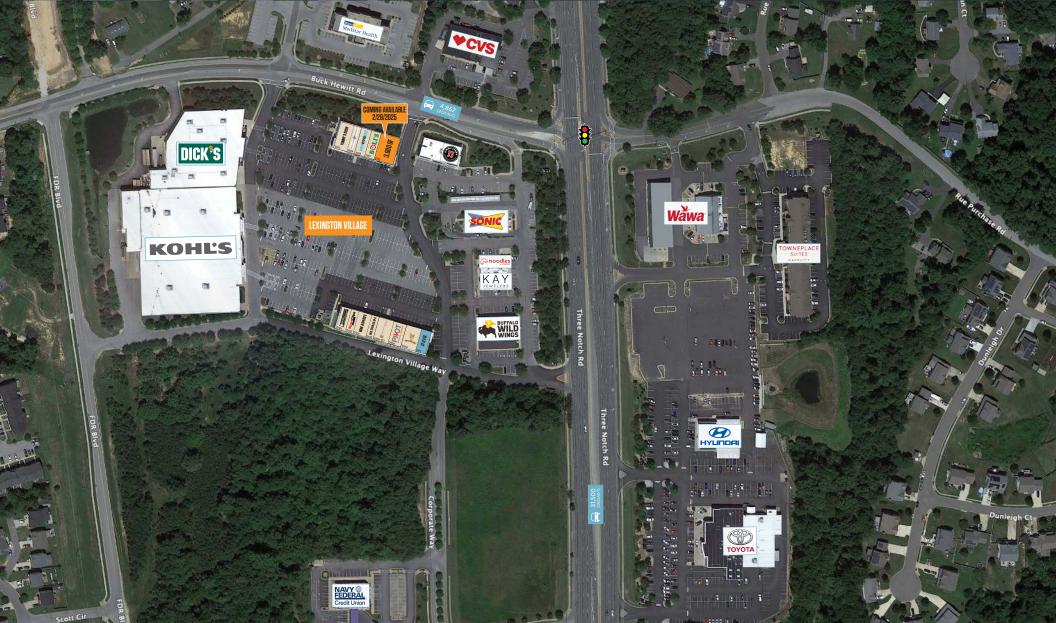

### **RETAIL FOR LEASE**

- 3,600 SF Coming Available 2/28/2025
- Located nearby to the largest employment base in Southern Maryland, which includes the Patuxent Naval Air Station, employing over 25,0000 people
- Visibility to Three Notch Road (33,453 ADT) and ample parking
- National Co-Tenants include Kay Jewelers, Noodles & Company, Sport Clips, Pivot Physical Therapy, My Eye Dr. and Pizza Boli's

#### **AVAILABLE SPACES:**

• 3,600 SF Coming Available 2/28/2025

#### TRAFFIC COUNTS | 2023:

| MD 235 [Three Notch Road] |  |
|---------------------------|--|
| Buck Hewitt Road          |  |

31,500ADT 4,862 ADT