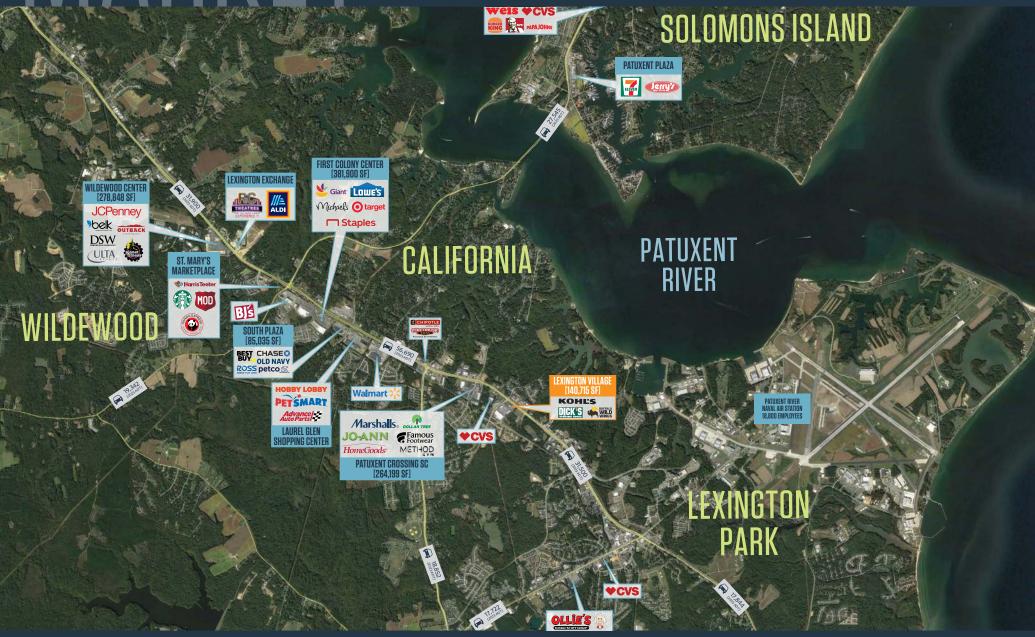

### **RETAIL FOR LEASE**

- 3,600 SF Coming Available 2/28/2025
- Located nearby to the largest employment base in Southern Maryland, which includes the Patuxent Naval Air Station, employing over 25,0000 people
- Visibility to Three Notch Road (33,453 ADT) and ample parking
- National Co-Tenants include Kay Jewelers, Noodles & Company, Sport Clips, Pivot Physical Therapy, My Eye Dr. and Pizza Boli's