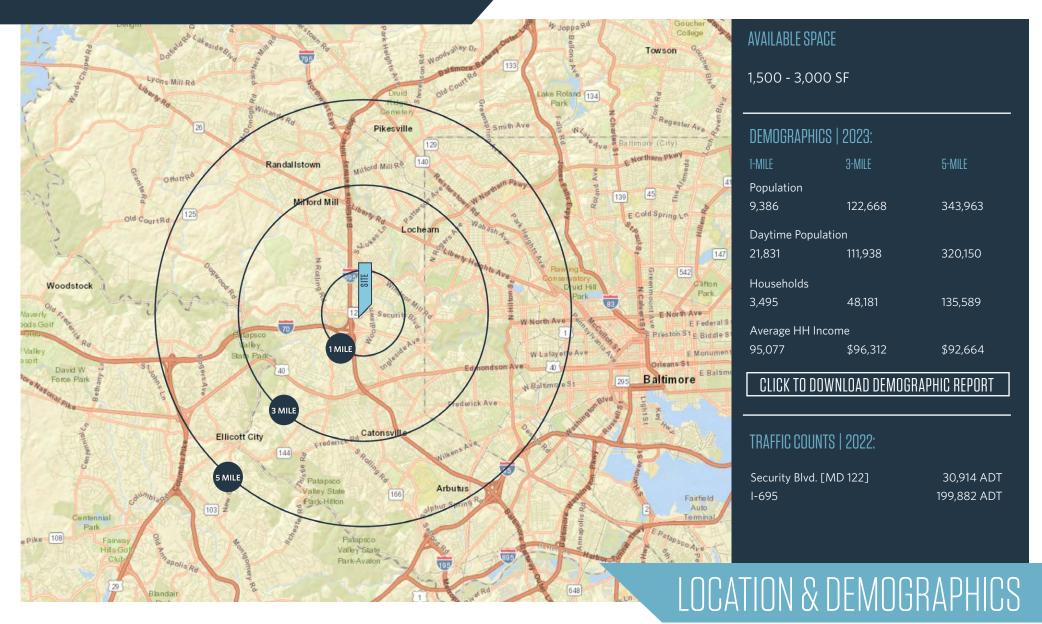

6666 Security Blvd, Gwynn Oak, MD 21207 Baltimore County

JOIN:

- Strategically located with immediate access to I-695 and I-70 in Woodlawn, MD
- Available: 1,500 3,000 SF
- Total GLA: ±29,759 SF
- Parking: 5 spaces per 1,000 SF