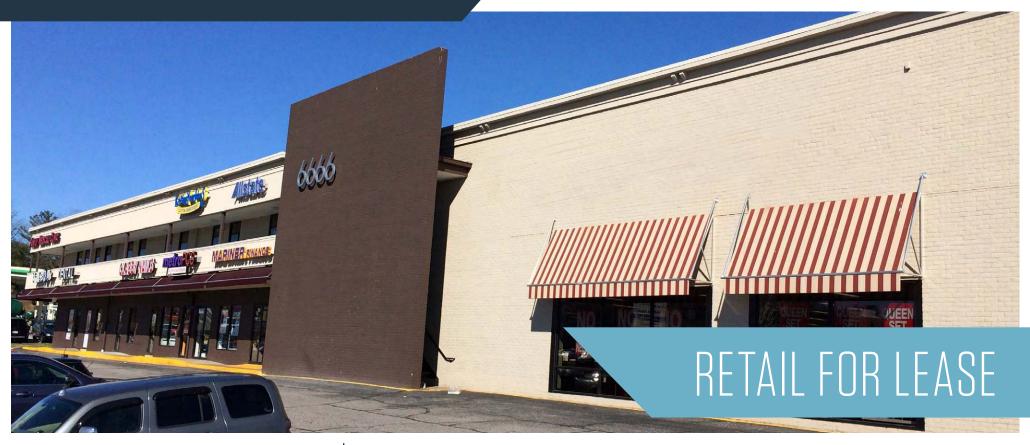

6666 Security Blvd, Gwynn Oak, MD 21207 Baltimore County

JOIN:

- Strategically located with immediate access to I-695 and I-70 in Woodlawn, MD
- Available: 1,500 3,000 SF
- Total GLA: ±29,759 SF
- Parking: 5 spaces per 1,000 SF