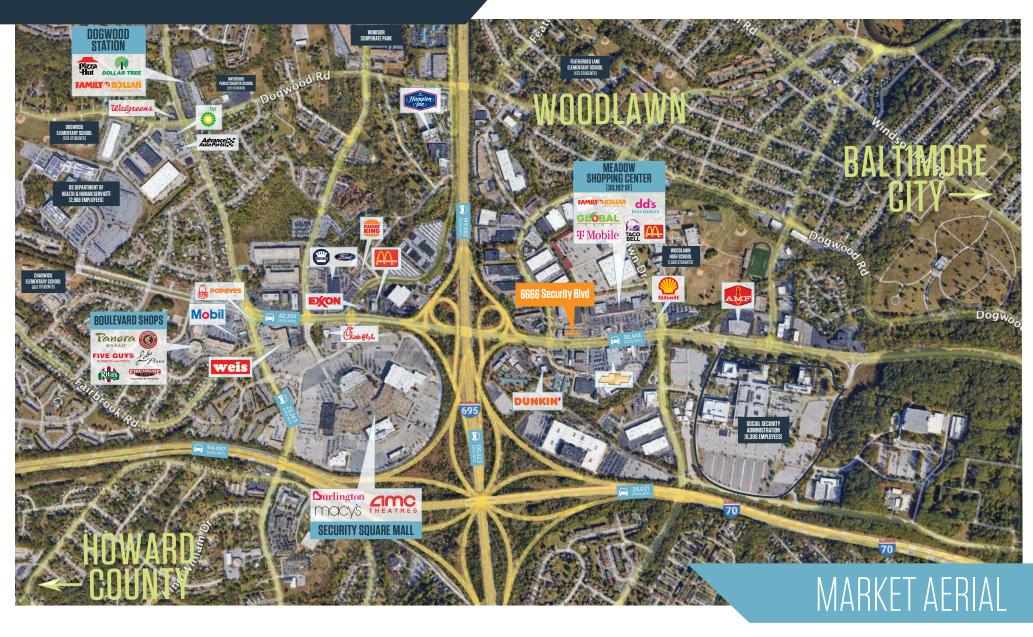

6666 Security Blvd, Gwynn Oak, MD 21207 Baltimore County

JOIN:

- Strategically located with immediate access to I-695 and I-70 in Woodlawn, MD
- Available: 1,500 3,000 SF
- Total GLA: ±29,759 SF
- Parking: 5 spaces per 1,000 SF