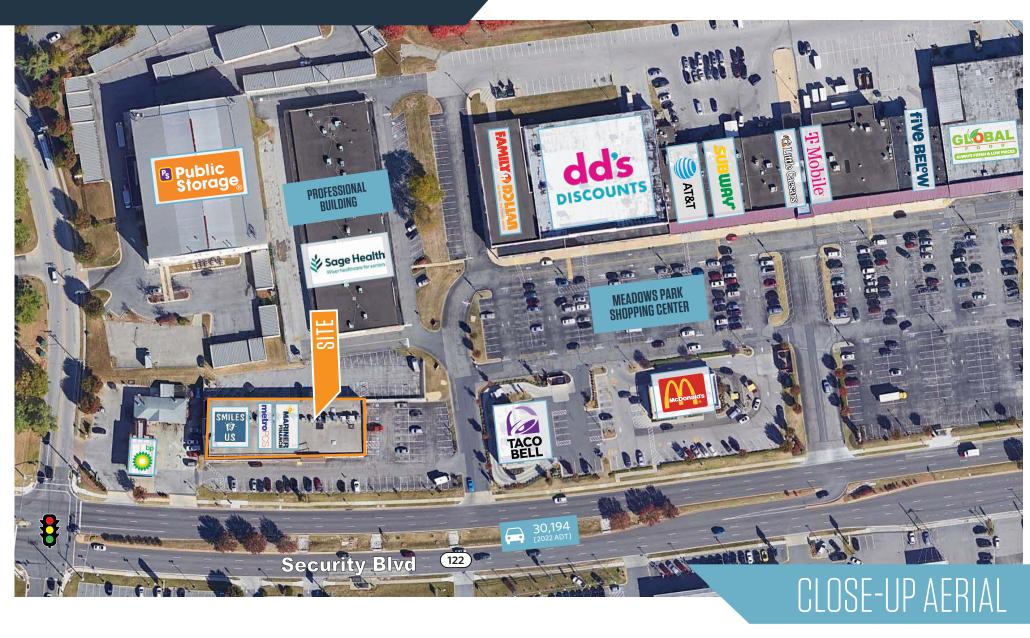

### 6666 Security Blvd, Gwynn Oak, MD 21207 6666 SECURITY BOULEVARD **Baltimore County AVAILABLE** 1,000 SF SMILES **H&R BLOCK** 1,500 SF B gopuff 5.075 SF 3,000 SF SECURITY BOULEVARD (MD RT 122) MANAGEMENT OFFICE 1,500 SF MID ATLANTIC SPINE 2,200 SF SCOTT INSURANCE 1,482 SF AVAILABLE 1,464 SF 1,500 SF RADICAL CITY CHURCH 4,520 SF 2nd Floor