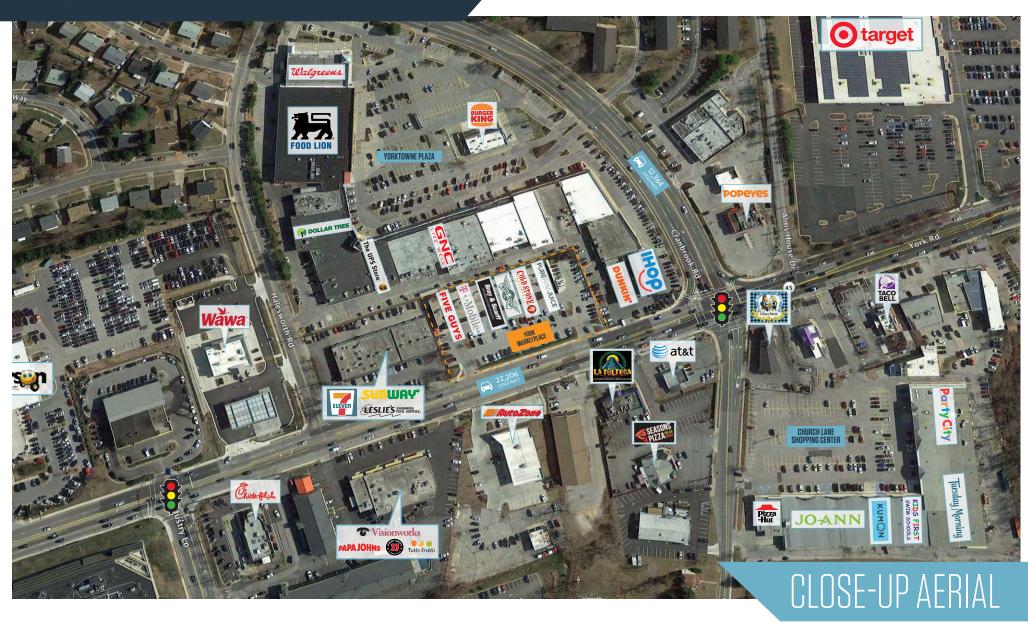

10015 York Road, Cockeysville, MD 21030 Baltimore County

- Fully Leased
- Retail shopping center located on York Road near Home Depot and Target
- Tremendous exposure to York Road and two (2) access points directly into the shopping center provides full ingress/egress to and from York Road
- Over 48,000 cars per day in front of site
- 94 parking spaces (Approximately 5 per 1,000 SF)