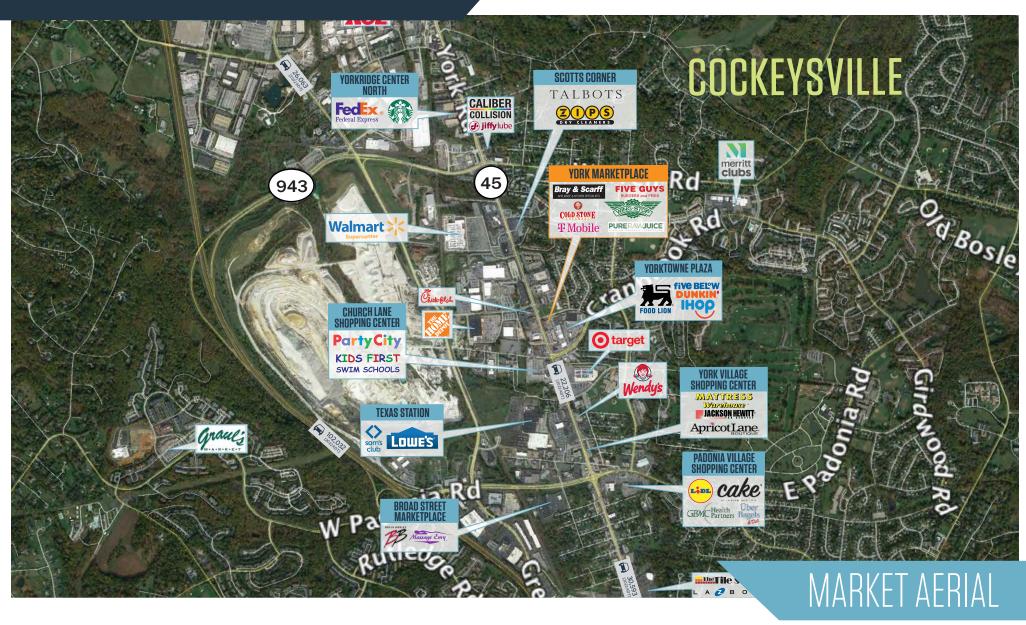

10015 York Road, Cockeysville, MD 21030 Baltimore County

- Fully Leased
- Retail shopping center located on York Road near Home Depot and Target
- Tremendous exposure to York Road and two (2) access points directly into the shopping center provides full ingress/egress to and from York Road
- Over 48,000 cars per day in front of site
- 94 parking spaces (Approximately 5 per 1,000 SF)