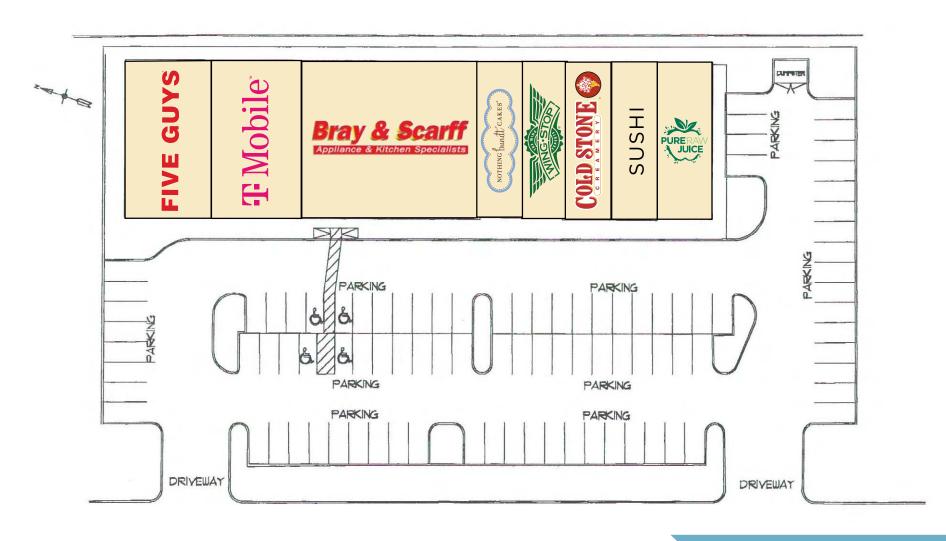

10015 York Road, Cockeysville, MD 21030 Baltimore County

10015 York Road, Cockeysville, MD 21030 Baltimore County

SITE PLAN

10015 York Road, Cockeysville, MD 21030 Baltimore County