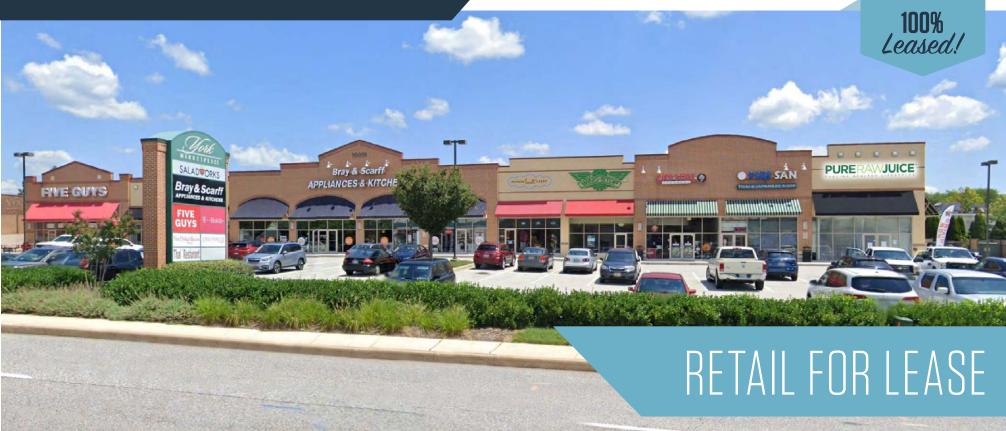

10015 York Road, Cockeysville, MD 21030 Baltimore County

- Fully Leased
- Retail shopping center located on York Road near Home Depot and Target
- Tremendous exposure to York Road and two (2) access points directly into the shopping center provides full ingress/egress to and from York Road
- Over 48,000 cars per day in front of site
- 94 parking spaces (Approximately 5 per 1,000 SF)