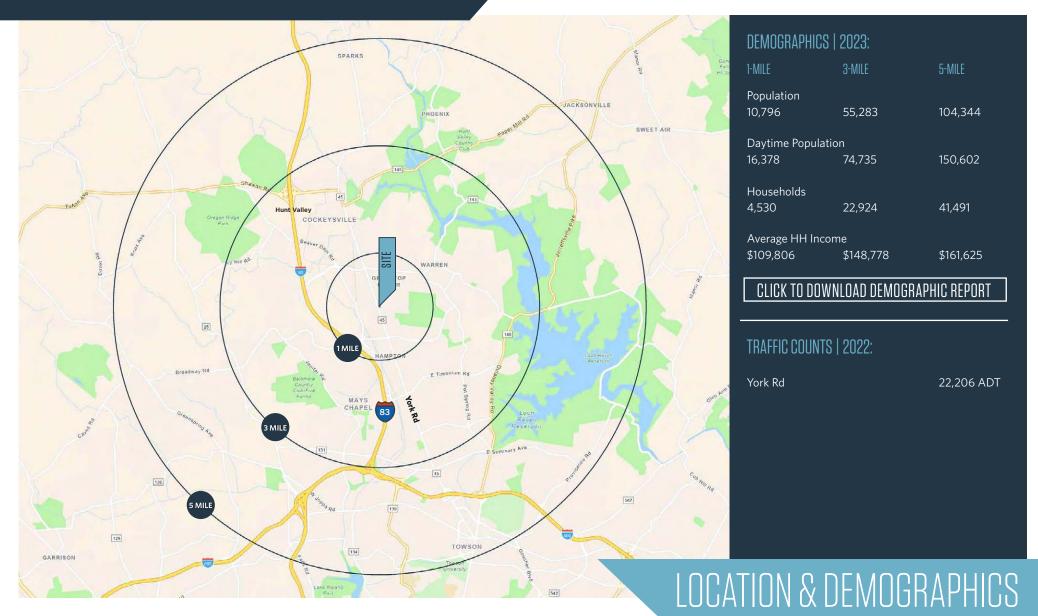

10015 York Road, Cockeysville, MD 21030 Baltimore County

- Fully Leased
- Retail shopping center located on York Road near Home Depot and Target
- Tremendous exposure to York Road and two (2) access points directly into the shopping center provides full ingress/egress to and from York Road
- Over 48,000 cars per day in front of site
- 94 parking spaces (Approximately 5 per 1,000 SF)