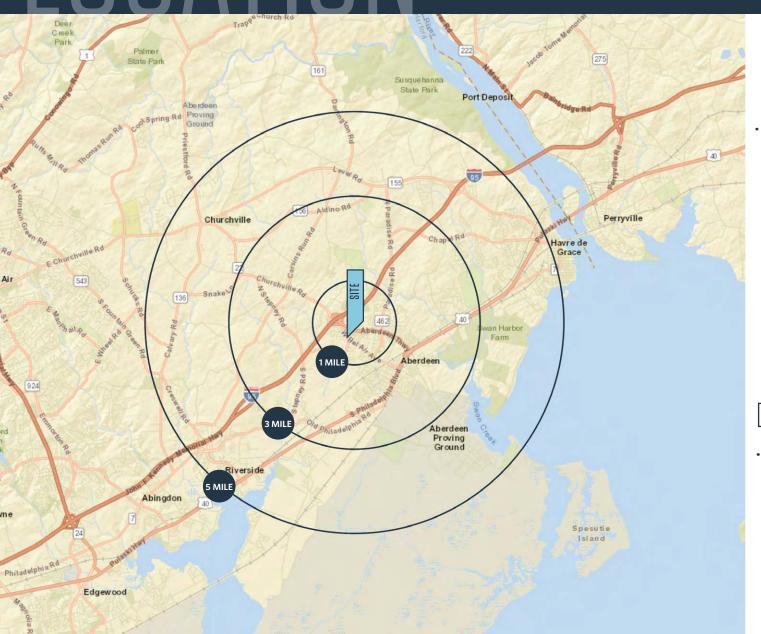

### DEMOGRAPHICS | 2023:

1-MILE 3-MILE 5-MILE

Population

6,498 25,982 51,752

Daytime Population

7,155 24,991 50,109

Households

2,886 10,417 20,666

Average HH Income

\$91,453 \$111,248 \$114,864

#### TRAFFIC COUNTS | 2022:

Route 22 24,211 ADT

Beards Hill Rd 18,211 ADT