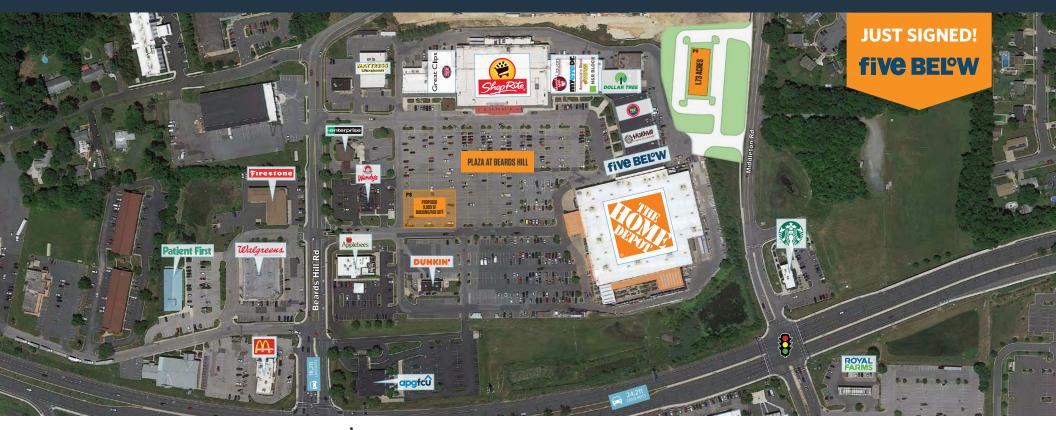

### PLAZA AT BEARDS HILL

BEARDS HILL ROAD & ROUTE 22, ABERDEEN, MD 21001

### RETAIL FOR LEASE

- Available: 1,500 SF, 3,300 SF, 9,000 SF & 1.73 Acres
- Plaza at Beards Hill is the premier shopping center in Aberdeen, MD and is anchored by Shop Rite and Home Depot
- Located at the interchange of I-95 [101,805 ADT] and Route 22 [24,211 ADT]
- Aberdeen is the home of Aberdeen Proving Ground [21,000+ employees]
- Upper Chesapeake Hospital \$400 million-dollar medical campus open across the street

#### AVAILABLE:

• 1,500 SF

• 9.000 SF Pad Site

• 3,532 SF

• 1.73 Acre Pad Site

• 12,974 SF