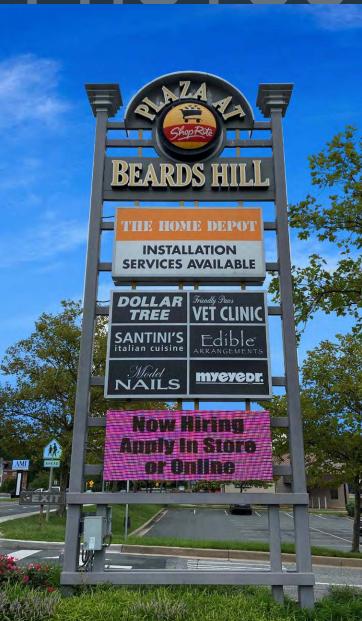

### JOIN THESE RETAILERS

**five Bel°W** 

## PLAZA AT BEARDS HILL

| 22       | Α  | CLEANERS                  | 1,600 SF  |
|----------|----|---------------------------|-----------|
| 喜        | В  | BARBER                    | 1,200 SF  |
| 孟        | C  | JOHNNY'S POKE BOWL        | 2,000 SF  |
| $\vdash$ | D  | MAMIE'S CAFE              | 3,000 SF  |
|          | E  | FLAME HIBACHI             | 3,532 SF  |
|          | F  | GREAT CLIPS               | 2,000 SF  |
|          | G  | DC CHARBROILED CHICKEN    | 2,000 SF  |
|          | Н  | JERSEY MIKE'S             | 1,600 SF  |
|          | 1  | SHOP RITE                 | 53,000 SF |
|          | J  | BEARDS HILL LIQUORS       | 10,000 SF |
|          | K  | AMERICA'S BEST WINGS      | 1,500 SF  |
|          | L  | MY EYE DR                 | 1,500 SF  |
|          | M  | SANTINI'S ITALIAN CUISINE | 2,500 SF  |
|          | N  | H&R BLOCK                 | 1,500 SF  |
|          | 0  | VET CLINIC                | 2,851 SF  |
|          | P  | DOLLAR TREE               | 12,838 SF |
|          | Q  | AVAILABLE                 | 1,500 SF  |
|          | R  | RENT-A-CENTER             | 5,500 SF  |
|          | S  | MODEL NAILS               | 1,500 SF  |
|          | I  | HUNAN RESTAURANT          | 3,500 SF  |
|          | U  | AVAILABLE                 | 3,300 SF  |
|          | V  | FIVE BELOW                | 9,500 SF  |
|          | P2 | DUNKIN DONUTS             | 2,400 SF  |
|          | P3 | APPLEBEE'S                | 6,000 SF  |
|          | P4 | WENDY'S                   | 3,500 SF  |
|          | P5 | ENTERPRISE RENT A CAR     | 2,336 SF  |
|          | P6 | JIFFY LUBE                | 2,700 SF  |
|          | P7 | MATTRESS WAREHOUSE        | 8,000 SF  |
|          | P8 | ΔΥΔΙΙ ΔΒΙ Ε ΡΔΠ           | 9.000 SE  |