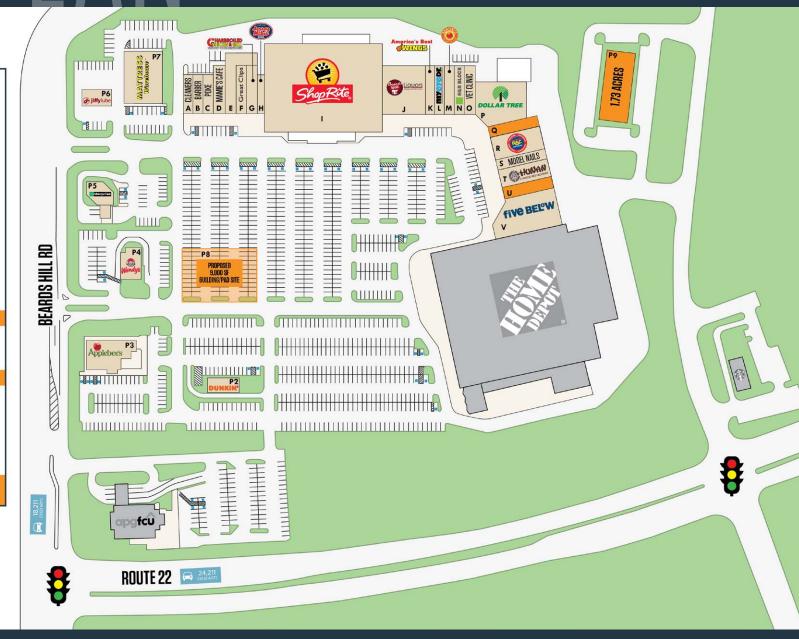

## PLAZA AT BEARDS HILL

| 22       | Α  | CLEANERS                  | 1,600 SF  |
|----------|----|---------------------------|-----------|
| 喜        | В  | BARBER                    | 1,200 SF  |
| 孟        | C  | JOHNNY'S POKE BOWL        | 2,000 SF  |
| $\vdash$ | D  | MAMIE'S CAFE              | 3,000 SF  |
|          | E  | FLAME HIBACHI             | 3,532 SF  |
|          | F  | GREAT CLIPS               | 2,000 SF  |
|          | G  | DC CHARBROILED CHICKEN    | 2,000 SF  |
|          | Н  | JERSEY MIKE'S             | 1,600 SF  |
|          | 1  | SHOP RITE                 | 53,000 SF |
|          | J  | BEARDS HILL LIQUORS       | 10,000 SF |
|          | K  | AMERICA'S BEST WINGS      | 1,500 SF  |
|          | L  | MY EYE DR                 | 1,500 SF  |
|          | M  | SANTINI'S ITALIAN CUISINE | 2,500 SF  |
|          | N  | H&R BLOCK                 | 1,500 SF  |
|          | 0  | VET CLINIC                | 2,851 SF  |
|          | P  | DOLLAR TREE               | 12,838 SF |
|          | Q  | AVAILABLE                 | 1,500 SF  |
|          | R  | RENT-A-CENTER             | 5,500 SF  |
|          | S  | MODEL NAILS               | 1,500 SF  |
|          | I  | HUNAN RESTAURANT          | 3,500 SF  |
|          | U  | AVAILABLE                 | 3,300 SF  |
|          | V  | FIVE BELOW                | 9,500 SF  |
|          | P2 | DUNKIN DONUTS             | 2,400 SF  |
|          | P3 | APPLEBEE'S                | 6,000 SF  |
|          | P4 | WENDY'S                   | 3,500 SF  |
|          | P5 | ENTERPRISE RENT A CAR     | 2,336 SF  |
|          | P6 | JIFFY LUBE                | 2,700 SF  |
|          | P7 | MATTRESS WAREHOUSE        | 8,000 SF  |
|          | P8 | ΔΥΔΙΙ ΔΒΙ Ε ΡΔΠ           | 9.000 SE  |

LEASED

AVAILABLE

AT LEASE

SEPARATELY OWNED