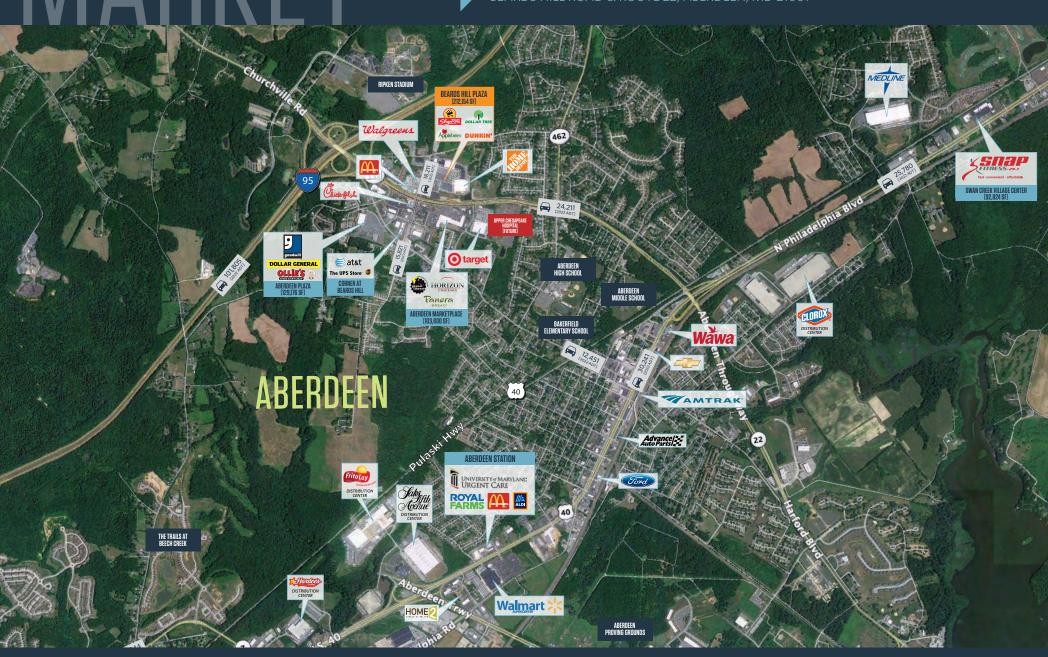

### RETAIL FOR LEASE

- Available: 1,500 SF, 3,300 SF, 9,000 SF & 1.73 Acres
- Plaza at Beards Hill is the premier shopping center in Aberdeen, MD and is anchored by Shop Rite and Home Depot
- Located at the interchange of I-95 [101,805 ADT] and Route 22 [24,211 ADT]
- Aberdeen is the home of Aberdeen Proving Ground [21,000+ employees]
- Upper Chesapeake Hospital \$400 million-dollar medical campus open across the street