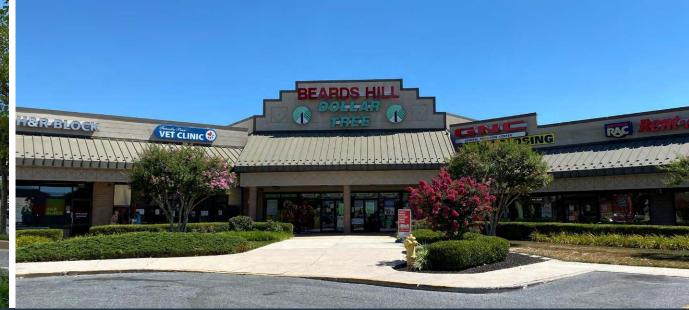

## PLAZA AT BEARDS HILL

| 22       | Α  | CLEANERS                  | 1,600 SF  |
|----------|----|---------------------------|-----------|
| 喜        | В  | BARBER                    | 1,200 SF  |
| 孟        | C  | JOHNNY'S POKE BOWL        | 2,000 SF  |
| $\vdash$ | D  | MAMIE'S CAFE              | 3,000 SF  |
|          | E  | FLAME HIBACHI             | 3,532 SF  |
|          | F  | GREAT CLIPS               | 2,000 SF  |
|          | G  | DC CHARBROILED CHICKEN    | 2,000 SF  |
|          | Н  | JERSEY MIKE'S             | 1,600 SF  |
|          | 1  | SHOP RITE                 | 53,000 SF |
|          | J  | BEARDS HILL LIQUORS       | 10,000 SF |
|          | K  | AMERICA'S BEST WINGS      | 1,500 SF  |
|          | L  | MY EYE DR                 | 1,500 SF  |
|          | M  | SANTINI'S ITALIAN CUISINE | 2,500 SF  |
|          | N  | H&R BLOCK                 | 1,500 SF  |
|          | 0  | VET CLINIC                | 2,851 SF  |
|          | P  | DOLLAR TREE               | 12,838 SF |
|          | Q  | AVAILABLE                 | 1,500 SF  |
|          | R  | RENT-A-CENTER             | 5,500 SF  |
|          | S  | MODEL NAILS               | 1,500 SF  |
|          | I  | HUNAN RESTAURANT          | 3,500 SF  |
|          | U  | AVAILABLE                 | 3,300 SF  |
|          | V  | FIVE BELOW                | 9,500 SF  |
|          | P2 | DUNKIN DONUTS             | 2,400 SF  |
|          | P3 | APPLEBEE'S                | 6,000 SF  |
|          | P4 | WENDY'S                   | 3,500 SF  |
|          | P5 | ENTERPRISE RENT A CAR     | 2,336 SF  |
|          | P6 | JIFFY LUBE                | 2,700 SF  |
|          | P7 | MATTRESS WAREHOUSE        | 8,000 SF  |
|          | P8 | ΔΥΔΙΙ ΔΒΙ Ε ΡΔΠ           | 9.000 SE  |