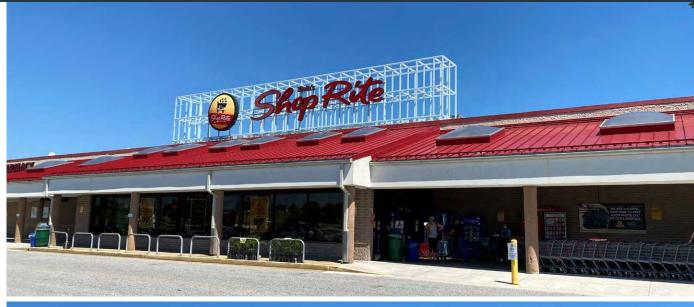

### RETAIL FOR LEASE

- Available: 1,500 SF, 3,300 SF, 9,000 SF & 1.73 Acres
- Plaza at Beards Hill is the premier shopping center in Aberdeen, MD and is anchored by Shop Rite and Home Depot
- Located at the interchange of I-95 [101,805 ADT] and Route 22 [24,211 ADT]
- Aberdeen is the home of Aberdeen Proving Ground [21,000+ employees]
- Upper Chesapeake Hospital \$400 million-dollar medical campus open across the street

## PLAZA AT BEARDS HILL

| 22       | Α  | CLEANERS                  | 1,600 SF  |
|----------|----|---------------------------|-----------|
| 喜        | В  | BARBER                    | 1,200 SF  |
| 孟        | C  | JOHNNY'S POKE BOWL        | 2,000 SF  |
| $\vdash$ | D  | MAMIE'S CAFE              | 3,000 SF  |
|          | E  | FLAME HIBACHI             | 3,532 SF  |
|          | F  | GREAT CLIPS               | 2,000 SF  |
|          | G  | DC CHARBROILED CHICKEN    | 2,000 SF  |
|          | Н  | JERSEY MIKE'S             | 1,600 SF  |
|          | 1  | SHOP RITE                 | 53,000 SF |
|          | J  | BEARDS HILL LIQUORS       | 10,000 SF |
|          | K  | AMERICA'S BEST WINGS      | 1,500 SF  |
|          | L  | MY EYE DR                 | 1,500 SF  |
|          | M  | SANTINI'S ITALIAN CUISINE | 2,500 SF  |
|          | N  | H&R BLOCK                 | 1,500 SF  |
|          | 0  | VET CLINIC                | 2,851 SF  |
|          | P  | DOLLAR TREE               | 12,838 SF |
|          | Q  | AVAILABLE                 | 1,500 SF  |
|          | R  | RENT-A-CENTER             | 5,500 SF  |
|          | S  | MODEL NAILS               | 1,500 SF  |
|          | I  | HUNAN RESTAURANT          | 3,500 SF  |
|          | U  | AVAILABLE                 | 3,300 SF  |
|          | V  | FIVE BELOW                | 9,500 SF  |
|          | P2 | DUNKIN DONUTS             | 2,400 SF  |
|          | P3 | APPLEBEE'S                | 6,000 SF  |
|          | P4 | WENDY'S                   | 3,500 SF  |
|          | P5 | ENTERPRISE RENT A CAR     | 2,336 SF  |
|          | P6 | JIFFY LUBE                | 2,700 SF  |
|          | P7 | MATTRESS WAREHOUSE        | 8,000 SF  |
|          | P8 | ΔΥΔΙΙ ΔΒΙ Ε ΡΔΠ           | 9.000 SE  |