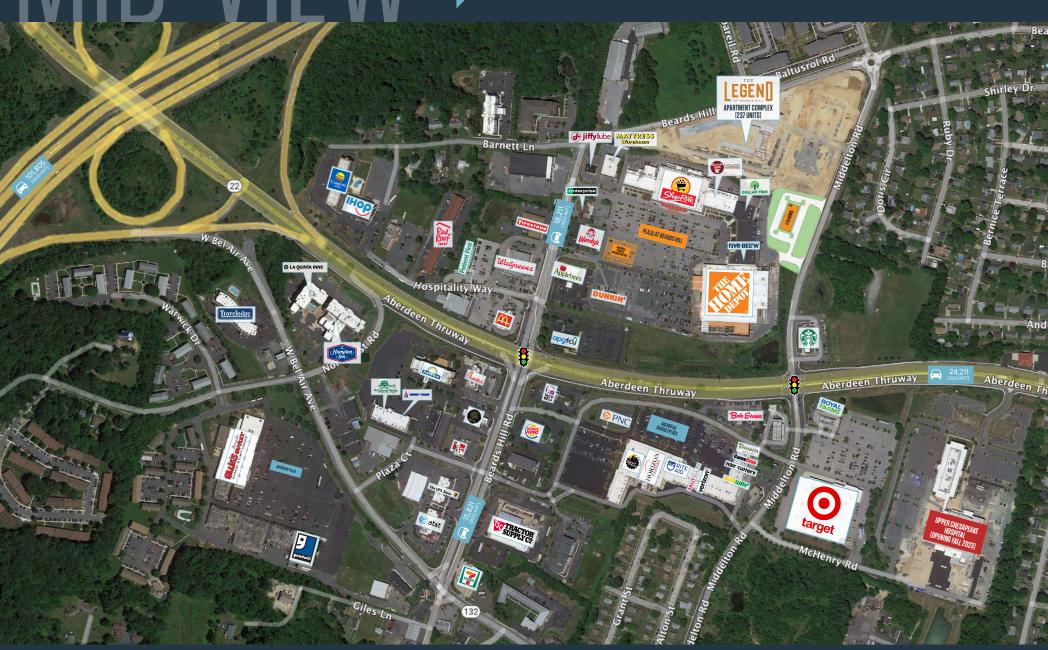

### PLAZA AT BEARDS HILL

BEARDS HILL ROAD & ROUTE 22, ABERDEEN, MD 21001

### RETAIL FOR LEASE

- Available: 1,500 SF, 3,300 SF, 9,000 SF & 1.73 Acres
- Plaza at Beards Hill is the premier shopping center in Aberdeen, MD and is anchored by Shop Rite and Home Depot
- Located at the interchange of I-95 [101,805 ADT] and Route 22 [24,211 ADT]
- Aberdeen is the home of Aberdeen Proving Ground [21,000+ employees]
- Upper Chesapeake Hospital \$400 million-dollar medical campus open across the street

#### TRAFFIC COUNTS | 2022:

Route 22 24,211 ADT

Beards Hill Rd 18,211 ADT

## PLAZA AT BEARDS HILL

| 22       | Α  | CLEANERS                  | 1,600 SF  |
|----------|----|---------------------------|-----------|
| 喜        | В  | BARBER                    | 1,200 SF  |
| 孟        | C  | JOHNNY'S POKE BOWL        | 2,000 SF  |
| $\vdash$ | D  | MAMIE'S CAFE              | 3,000 SF  |
|          | E  | FLAME HIBACHI             | 3,532 SF  |
|          | F  | GREAT CLIPS               | 2,000 SF  |
|          | G  | DC CHARBROILED CHICKEN    | 2,000 SF  |
|          | Н  | JERSEY MIKE'S             | 1,600 SF  |
|          | 1  | SHOP RITE                 | 53,000 SF |
|          | J  | BEARDS HILL LIQUORS       | 10,000 SF |
|          | K  | AMERICA'S BEST WINGS      | 1,500 SF  |
|          | L  | MY EYE DR                 | 1,500 SF  |
|          | M  | SANTINI'S ITALIAN CUISINE | 2,500 SF  |
|          | N  | H&R BLOCK                 | 1,500 SF  |
|          | 0  | VET CLINIC                | 2,851 SF  |
|          | P  | DOLLAR TREE               | 12,838 SF |
|          | Q  | AVAILABLE                 | 1,500 SF  |
|          | R  | RENT-A-CENTER             | 5,500 SF  |
|          | S  | MODEL NAILS               | 1,500 SF  |
|          | I  | HUNAN RESTAURANT          | 3,500 SF  |
|          | U  | AVAILABLE                 | 3,300 SF  |
|          | V  | FIVE BELOW                | 9,500 SF  |
|          | P2 | DUNKIN DONUTS             | 2,400 SF  |
|          | P3 | APPLEBEE'S                | 6,000 SF  |
|          | P4 | WENDY'S                   | 3,500 SF  |
|          | P5 | ENTERPRISE RENT A CAR     | 2,336 SF  |
|          | P6 | JIFFY LUBE                | 2,700 SF  |
|          | P7 | MATTRESS WAREHOUSE        | 8,000 SF  |
|          | P8 | ΔΥΔΙΙ ΔΒΙ Ε ΡΔΠ           | 9.000 SE  |