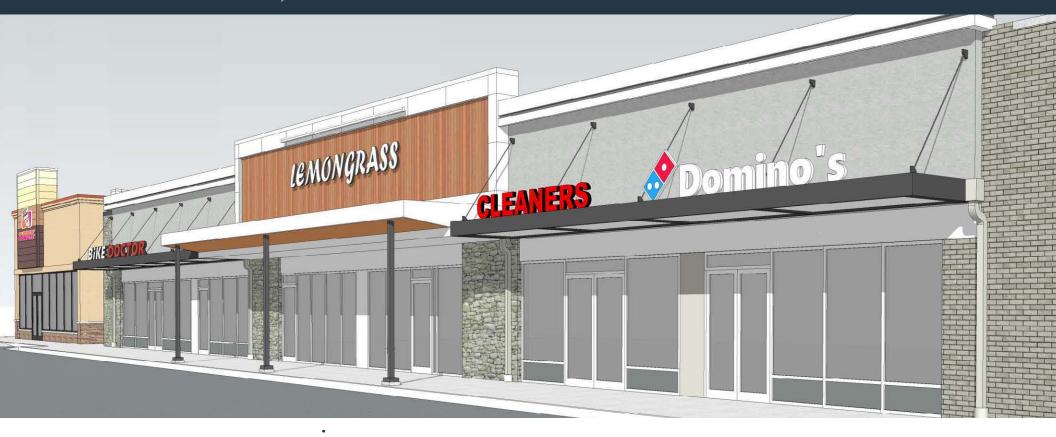

## RETAIL FOR LEASE

- Two 1,600 SF in-line retail spaces available for lease.
- Façade Renovation coming soon.
- Shopping center with very rare turnover and high visibility to almost 60,000 vehicles per day.
- Immediate proximity to Anne Arundel Community College.
- Pylon signage available.

## COLLEGE VILLAGE SHOPPING CENTER

961 RITCHIE HWY, ARNOLD, MD 21012, ANNE ARUNDEL COUNTY