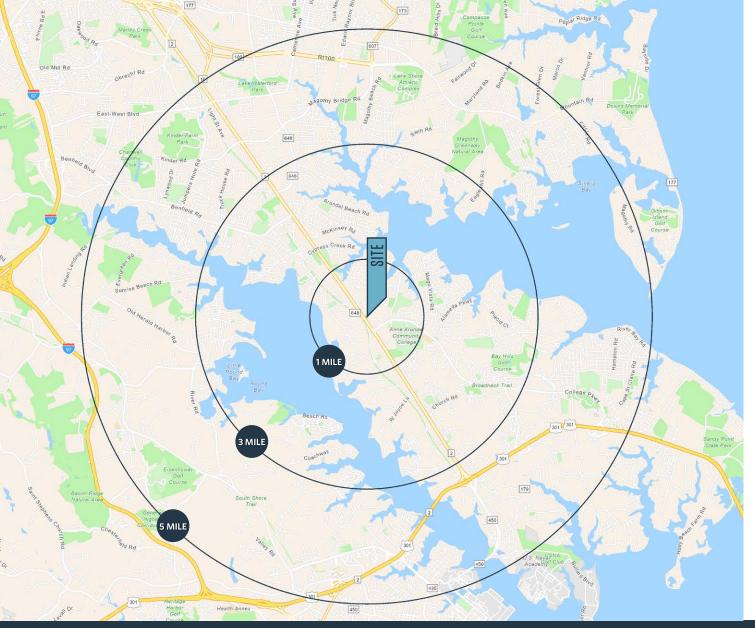

#### DEMOGRAPHICS | 2024:

1-MILE 3-MILE 5-MILE

Population

5,061 41,287 109,043

Daytime Population

5,115 35,377 105,639

Households

1,797 14,505 40,251

Average HH Income

\$238,283 \$216,638 \$194,501

#### TRAFFIC COUNTS | 2023:

Ritchie Hwy 57,470 ADT