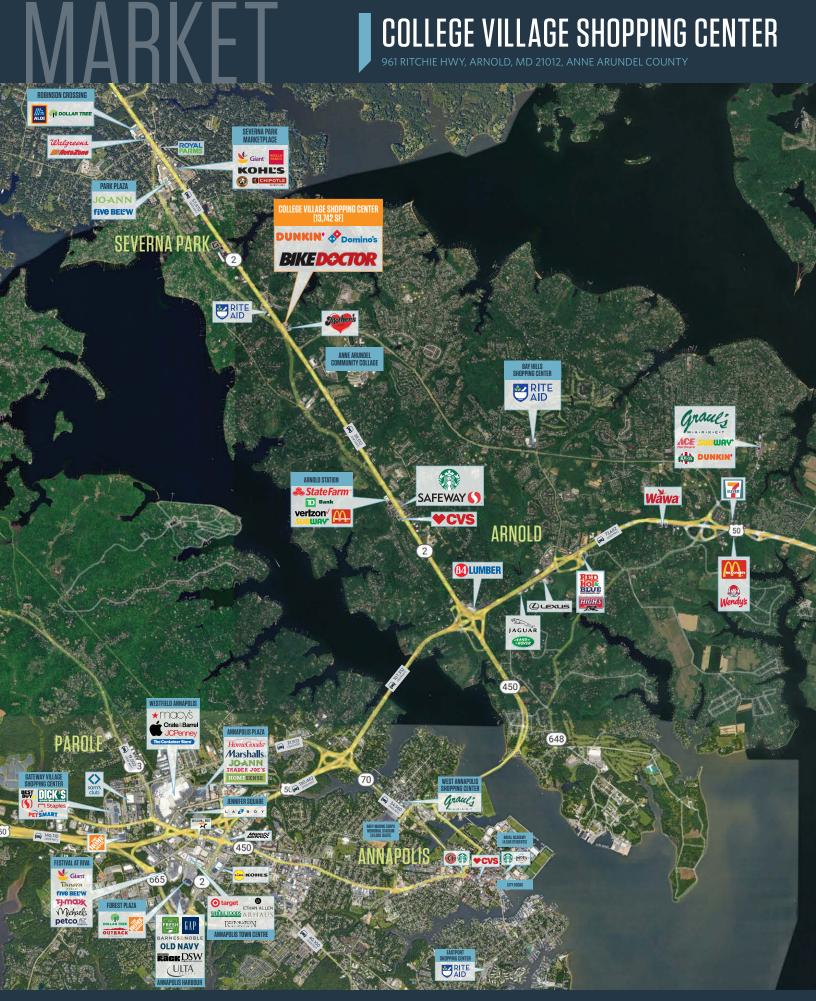

## COLLEGE VILLAGE SHOPPING CENTER

961 RITCHIE HWY, ARNOLD, MD 21012, ANNE ARUNDEL COUNTY

## JOIN THESE RETAILERS