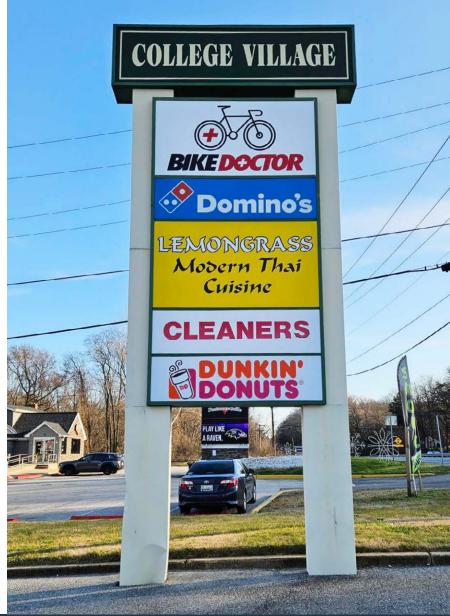

## RETAIL FOR LEASE

- Two 1,600 SF in-line retail spaces available for lease.
- Façade Renovation coming soon.
- Shopping center with very rare turnover and high visibility to almost 60,000 vehicles per day.
- Immediate proximity to Anne Arundel Community College.
- Pylon signage available.