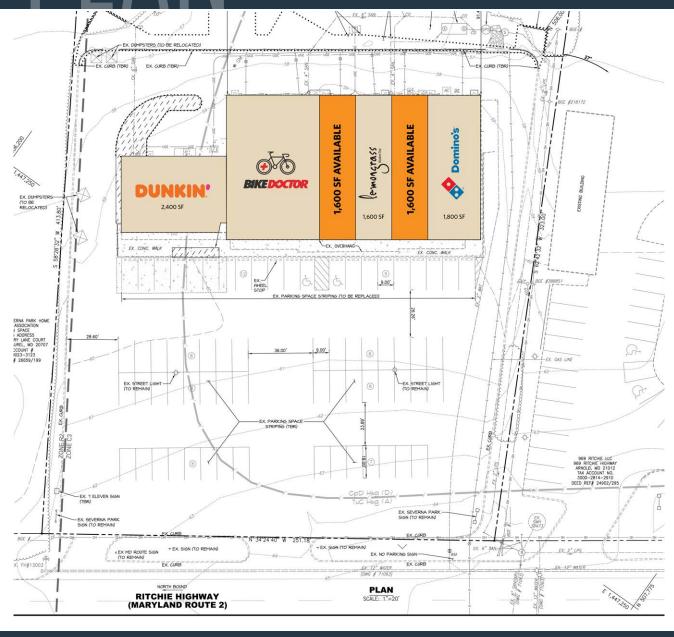

# SITE PI AN

## RETAIL FOR LEASE

- Two 1,600 SF in-line retail spaces available for lease.
- Façade Renovation coming soon.
- Shopping center with very rare turnover and high visibility to almost 60,000 vehicles per day.
- Immediate proximity to Anne Arundel Community College.
- Pylon signage available.