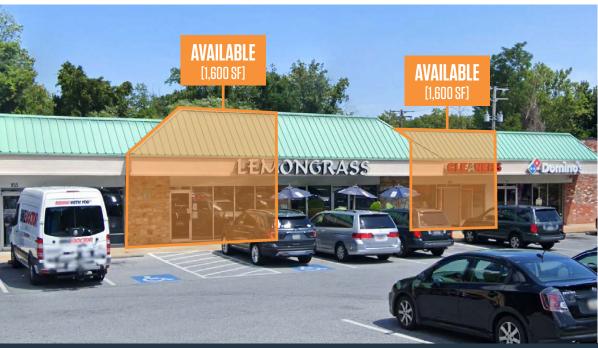

## RETAIL FOR LEASE

- Two 1,600 SF in-line retail spaces available for lease.
- Façade Renovation coming soon.
- Shopping center with very rare turnover and high visibility to almost 60,000 vehicles per day.
- Immediate proximity to Anne Arundel Community College.
- Pylon signage available.