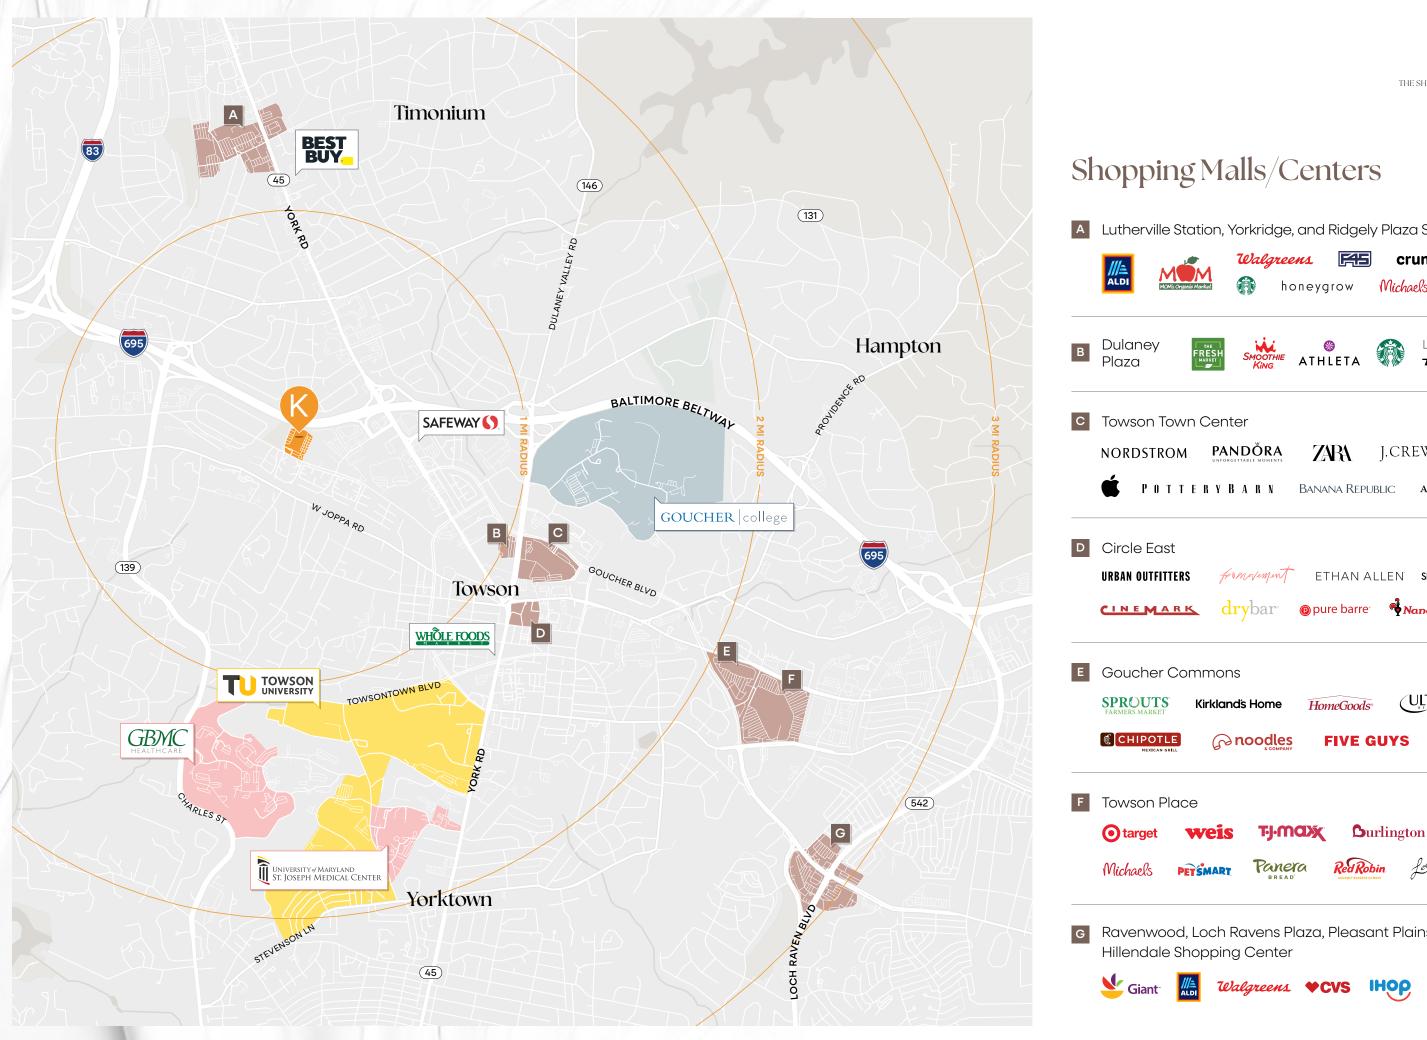

## Shopping Malls/Centers

A Lutherville Station, Yorkridge, and Ridgely Plaza Shopping Center

|                    | Walgree                        | ens 🛱                     | crum                   | KOHĽS            |
|--------------------|--------------------------------|---------------------------|------------------------|------------------|
| ic Market          | 🦚 ho                           | oneygrow                  | Michaels               | Me Massage Envy  |
|                    | SMOOTHIE<br>King               | <mark>⊗</mark><br>ATHLETA |                        | FT CHOPT<br>Reix |
| n Cen <sup>.</sup> | ter                            |                           |                        |                  |
|                    | NDÖRA                          | ZAPA                      | J.CREW                 | LOVESAC          |
| ERYI               | BARN                           | Banana Rep                | PUBLIC AN              | THROPOLOGIE      |
| fe<br>S d          | is <i>m-venqen</i> t<br>Irybar | ETHAN /<br>@ pure barre   | ALLEN SHA<br>e 🍕 Nanda | KE SHACK         |
| mmor               | าร                             |                           |                        |                  |
| Kirklar            | nd's Home                      | HomeGood                  |                        | Υ.               |
| 6                  |                                | FIVE                      | GUYS                   | ERA              |
| е                  |                                |                           |                        |                  |
| weis               | ; тј.                          | D XCD                     | urlington              | FIRST<br>WATCH   |
| TSMART             | Pane                           | COUNCET DECE              | bin fedop              | 224.             |
|                    |                                |                           |                        |                  |

Ravenwood, Loch Ravens Plaza, Pleasant Plains, and Hillendale Shopping Center

13