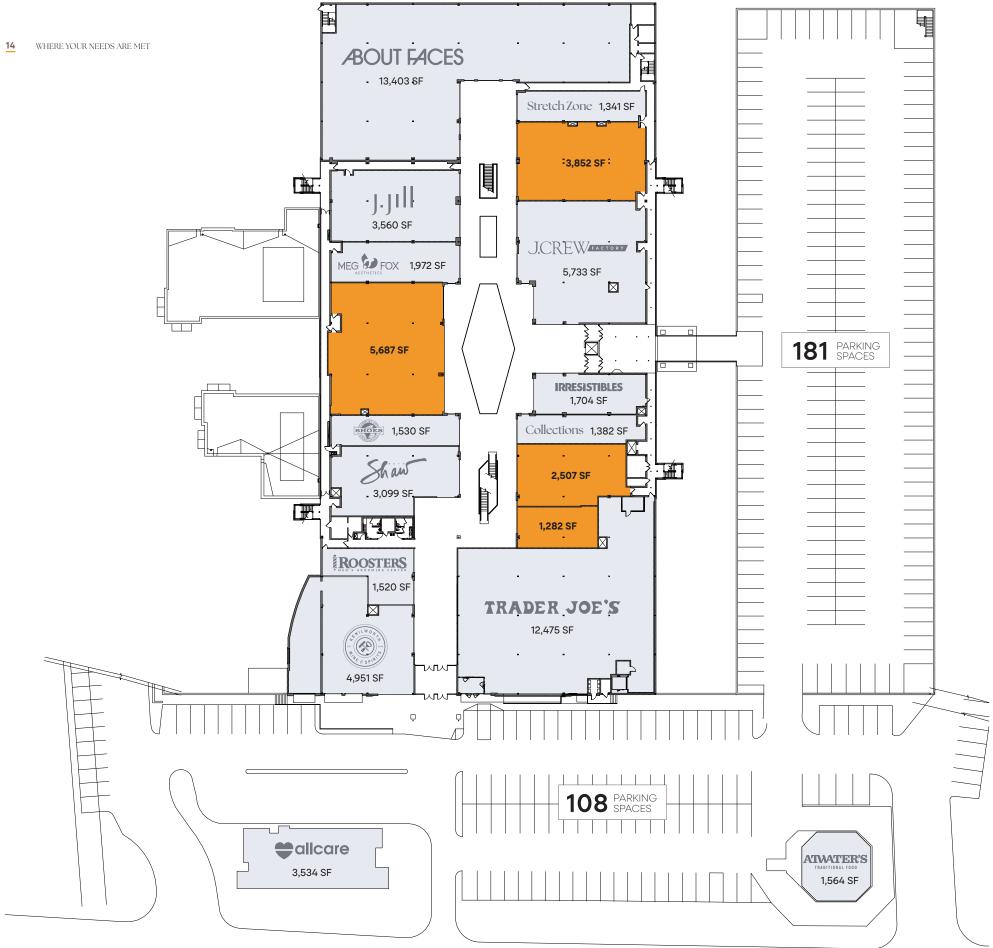

## Upper Level

| AVAILABLE AT LEASE        |                                                                                                                                                                                                   |  |  |  |
|---------------------------|---------------------------------------------------------------------------------------------------------------------------------------------------------------------------------------------------|--|--|--|
| Tenant                    | Size (SF)                                                                                                                                                                                         |  |  |  |
| Atwater's                 | 1,564                                                                                                                                                                                             |  |  |  |
| Trader Joe's              | 12,475                                                                                                                                                                                            |  |  |  |
| Kenilworth Wine & Spirits | 4,951                                                                                                                                                                                             |  |  |  |
| Roosters Men's Grooming   | 1,520                                                                                                                                                                                             |  |  |  |
| Ruth Shaw                 | 3,099                                                                                                                                                                                             |  |  |  |
| -                         | 1,282                                                                                                                                                                                             |  |  |  |
| -                         | 2,507                                                                                                                                                                                             |  |  |  |
| Collections               | 1,382                                                                                                                                                                                             |  |  |  |
| Comfort One Shoes         | 1,530                                                                                                                                                                                             |  |  |  |
| IRRESISTIBLES             | 1,704                                                                                                                                                                                             |  |  |  |
| -                         | 5,687                                                                                                                                                                                             |  |  |  |
| Meg Fox Aesthetics        | 1,972                                                                                                                                                                                             |  |  |  |
| J. Crew                   | 5,733                                                                                                                                                                                             |  |  |  |
| J.Jill                    | 3,560                                                                                                                                                                                             |  |  |  |
| -                         | 3,852                                                                                                                                                                                             |  |  |  |
| Stretch Zone              | 1,341                                                                                                                                                                                             |  |  |  |
| About Faces               | 13,403                                                                                                                                                                                            |  |  |  |
| AllCare                   | 3,534                                                                                                                                                                                             |  |  |  |
|                           | TenantAtwater'sTrader Joe'sKenilworth Wine & SpiritsRoosters Men's GroomingRuth Shaw-CollectionsCollectionsComfort One ShoesIRRESISTIBLES-Meg Fox AestheticsJ. CrewJ.jill-Stretch ZoneAbout Faces |  |  |  |

TOTAL PARKING SPACES 289