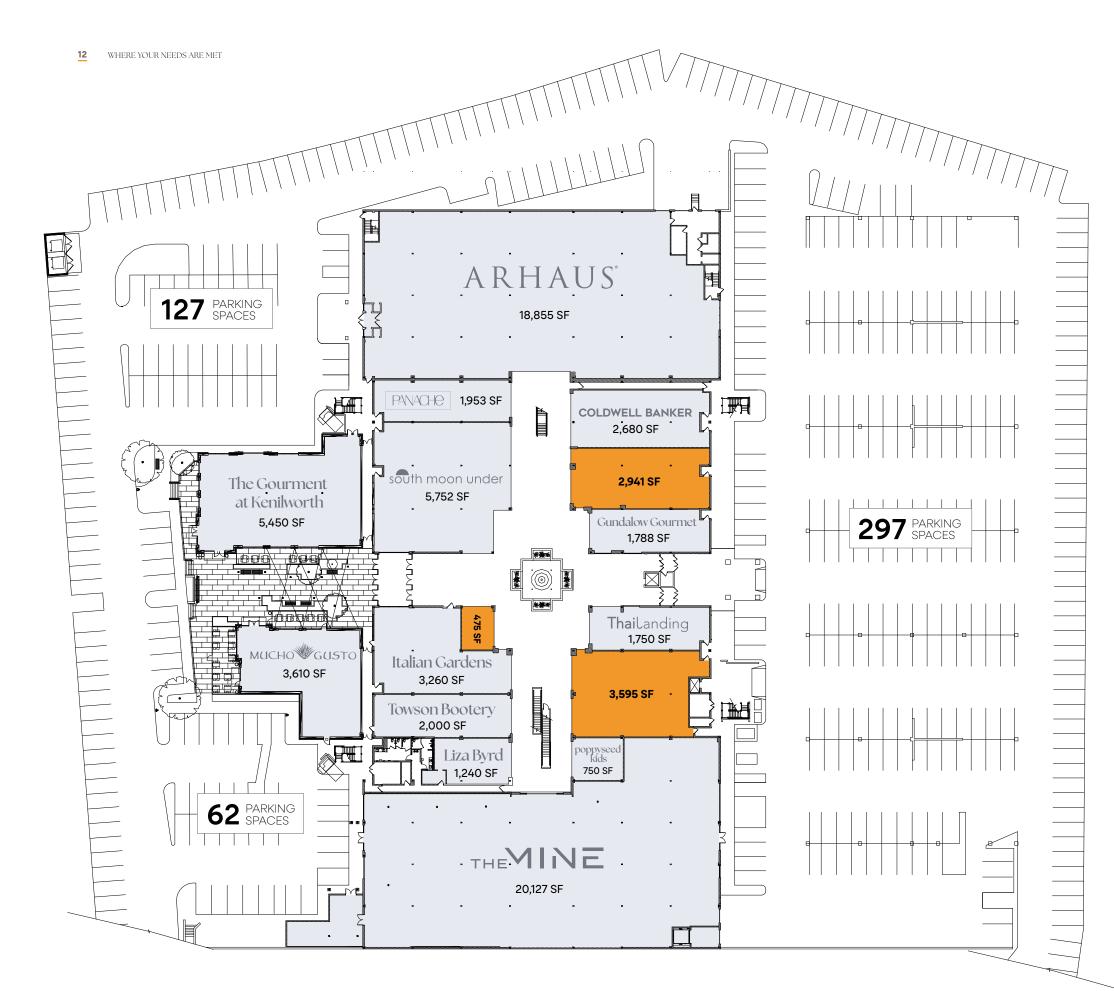

## Lower Level

|       | AVAILABLE AT LEASE        |           |
|-------|---------------------------|-----------|
| Suite | Tenant                    | Size (SF) |
| 802   | The Mine                  | 20,127    |
| 804   | Poppyseed Kids            | 750       |
| 806   | Liza Byrd                 | 1,240     |
| 808   | -                         | 3,595     |
| 810   | Towson Bootery            | 2,000     |
| 814   | Italian Gardens           | 3,260     |
| 816   | Thai Landing              | 1,750     |
| 818   | -                         | 475       |
| 820   | Gundalow Gourmet          | 1,788     |
| 822   | South Moon Under          | 5,752     |
| 824   | -                         | 2,941     |
| 828   | Coldwell Banker           | 2,680     |
| 834   | Panache                   | 1,953     |
| 842   | Mucho Gusto               | 3,610     |
| 846   | The Gourmet at Kenilworth | 5,450     |
| 850   | Arhaus                    | 18,855    |

TOTAL PARKING SPACES 486

KENILWORTH DR (10,307 AADT)

15