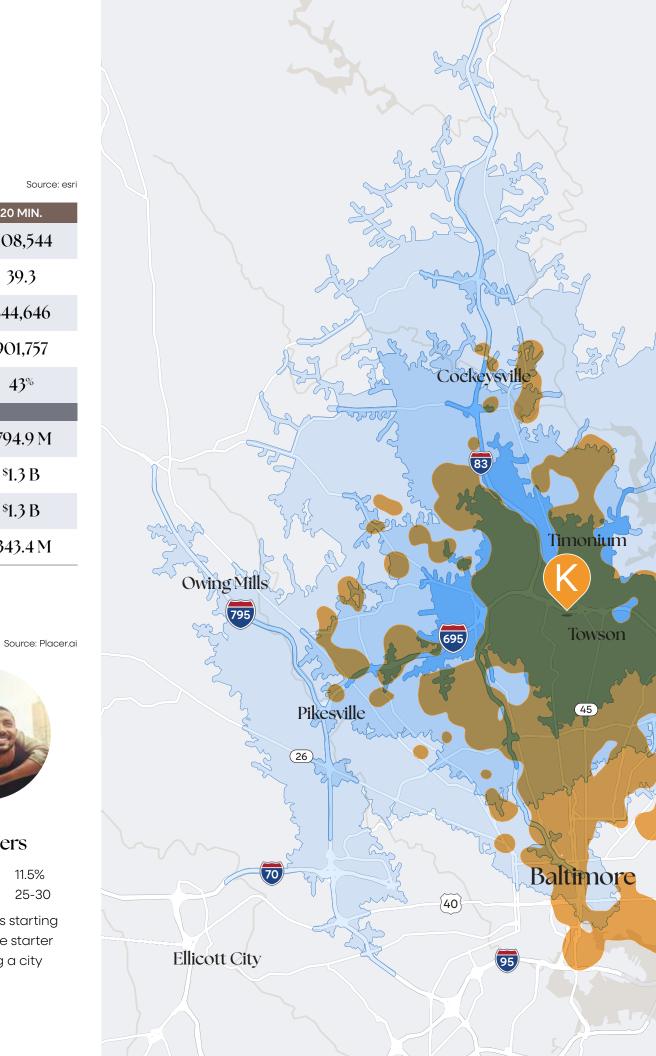

### Towson, Maryland

The Shops at Kenilworth is located in Towson, Maryland, a vibrant community just north of Baltimore with a unique mix of densely populated affluent neighborhoods and two major institutions with over 24,000 students. This mix of neighborhood residential density and a bustling student body, injects a youthful dynamic and diverse demographic into the area.

Beyond its residents, Towson boasts a convenient location. Major highways like I-695 and I-83 provide easy access, making Towson a popular destination for people from surrounding areas.

Towson is a place where people love to live, work, and shop and The Shops at Kenilworth is located in the heart of this regional trade area.

## Demographic Snapshot

|                                                               | 1                     |                       |                       |
|---------------------------------------------------------------|-----------------------|-----------------------|-----------------------|
| DRIVE DISTANCE                                                | 10 MIN.               | 15 MIN.               | 20 MIN.               |
| Avg. HH. Income                                               | <sup>\$</sup> 148,845 | \$125,562             | <sup>\$</sup> 108,544 |
| Median Age                                                    | 41.2                  | 40.7                  | 39.3                  |
| Population                                                    | 110,148               | 358,878               | 844,646               |
| Daytime Population                                            | 137,617               | 373,067               | 901,757               |
| Bachelors Degrees or Higher                                   | 63%                   | 51%                   | 43%                   |
| Consumer Spending                                             |                       |                       |                       |
| Apparel & Services                                            | \$129.7 M             | \$380.1 M             | \$794.9 M             |
| Food Away from Home                                           | \$217.7 M             | \$634.9 M             | \$1.3 B               |
| Household Goods<br>(Furnishings, Equipment, Furnitures, etc.) | \$222.3 M             | \$641.6 M             | \$1.3 B               |
| Personal Care Products & Services                             | \$57.2 M              | <sup>\$</sup> 166.1 M | \$343.4 M             |