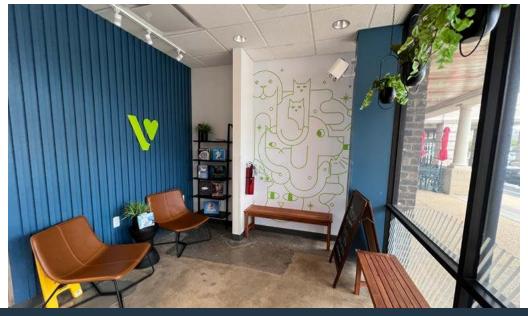

## RETAIL FOR SUBLEASE

- 1,782 SF newly built out, former Thrive Vet space available.
- Term through 1/8/27 with potential longer term available.
- Busy neighborhood center anchored by Safeway grocery store and CVS, located off Norbeck Road (40,501 VPD)