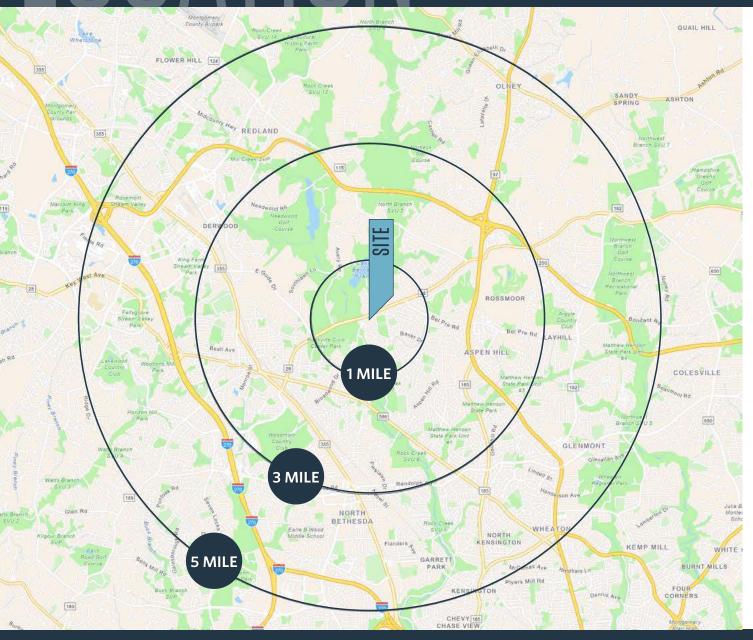

### DEMOGRAPHICS | 2023:

3-MILE Population

5-MILE

8,590

1-MILE

125,228 319,533

Daytime Population

3,520 73,503 205,002

Households

3,034 47,406 118,860

Average HH Income

\$138,199 \$178,021 \$163,515