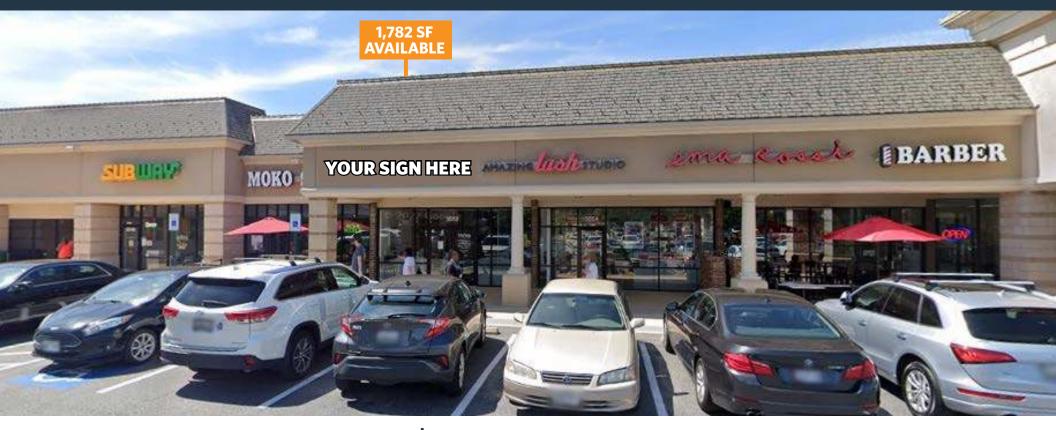

## RETAIL FOR SUBLEASE

- 1,782 SF newly built out, former Thrive Vet space available.
- Term through 1/8/27 with potential longer term available.
- Busy neighborhood center anchored by Safeway grocery store and CVS, located off Norbeck Road (40,501 VPD)

# **ROCK CREEK VILLAGE**

5552 NORBECK RD SUITE 11A, ROCKVILLE, MD 20853