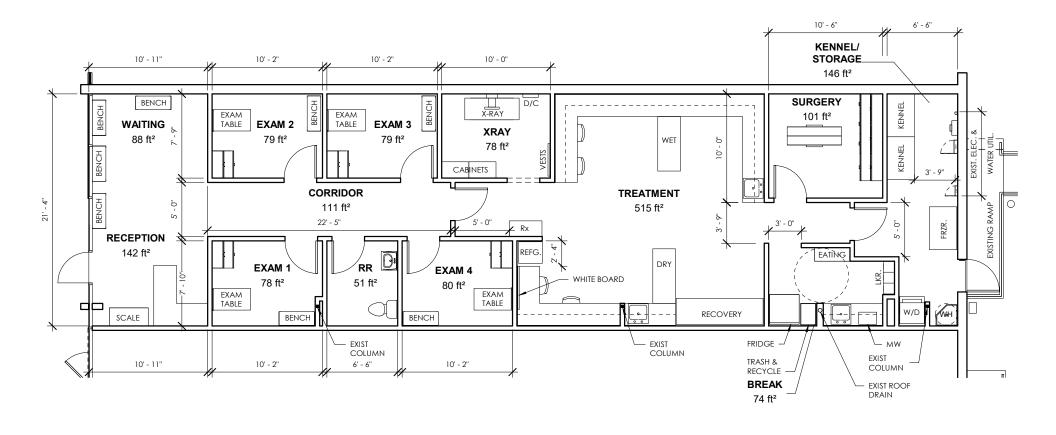

## RETAIL FOR SUBLEASE

- 1,782 SF newly built out, former Thrive Vet space available.
- Term through 1/8/27 with potential longer term available.
- Busy neighborhood center anchored by Safeway grocery store and CVS, located off Norbeck Road (40,501 VPD)