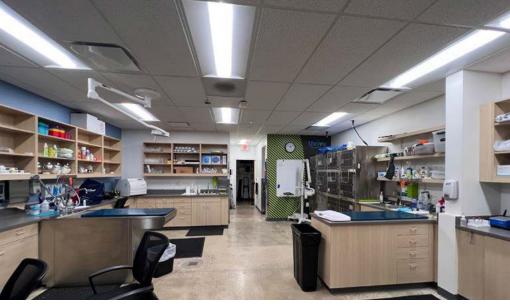

## RETAIL FOR SUBLEASE

- 1,782 SF newly built out, former Thrive Vet space available.
- Term through 1/8/27 with potential longer term available.
- Busy neighborhood center anchored by Safeway grocery store and CVS, located off Norbeck Road (40,501 VPD)