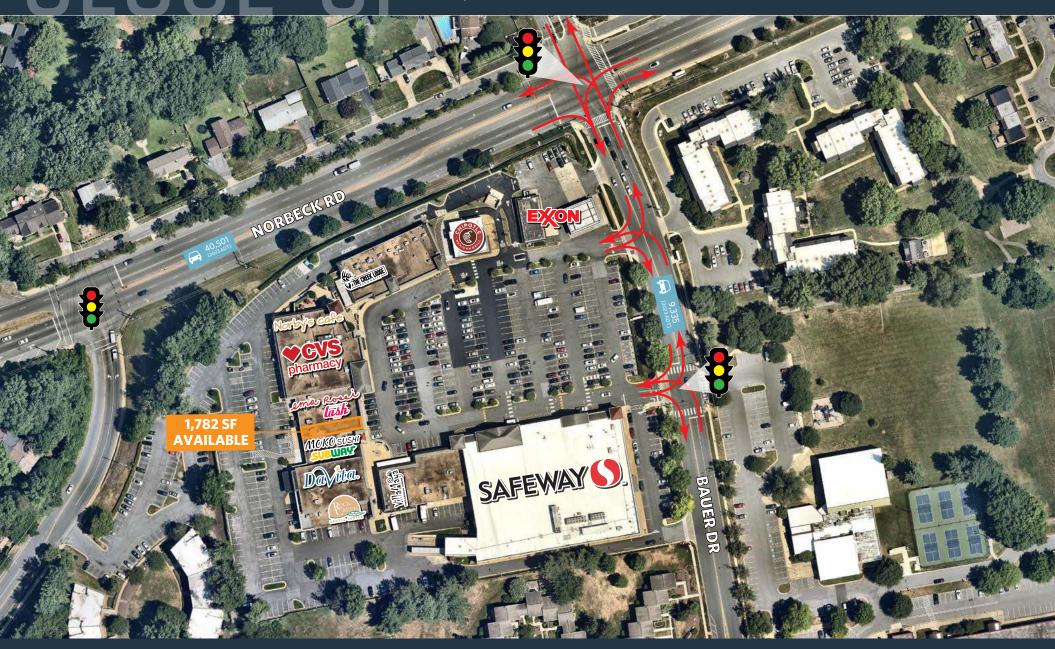

## RETAIL FOR SUBLEASE

- 1,782 SF newly built out, former Thrive Vet space available.
- Term through 1/8/27 with potential longer term available.
- Busy neighborhood center anchored by Safeway grocery store and CVS, located off Norbeck Road (40,501 VPD)

#### TRAFFIC COUNTS | 2023:

Norbeck Rd 40,501 ADT Bauer Dr 9,335 ADT