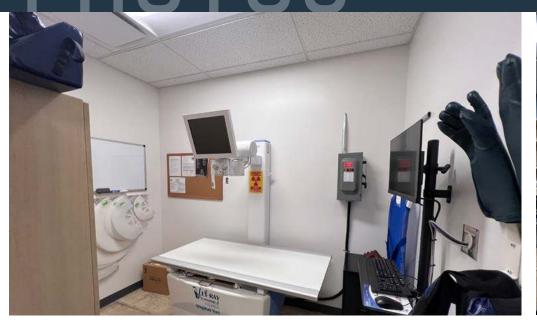

## RETAIL FOR SUBLEASE

- 1,782 SF newly built out, former Thrive Vet space available.
- Term through 1/8/27 with potential longer term available.
- Busy neighborhood center anchored by Safeway grocery store and CVS, located off Norbeck Road (40,501 VPD)