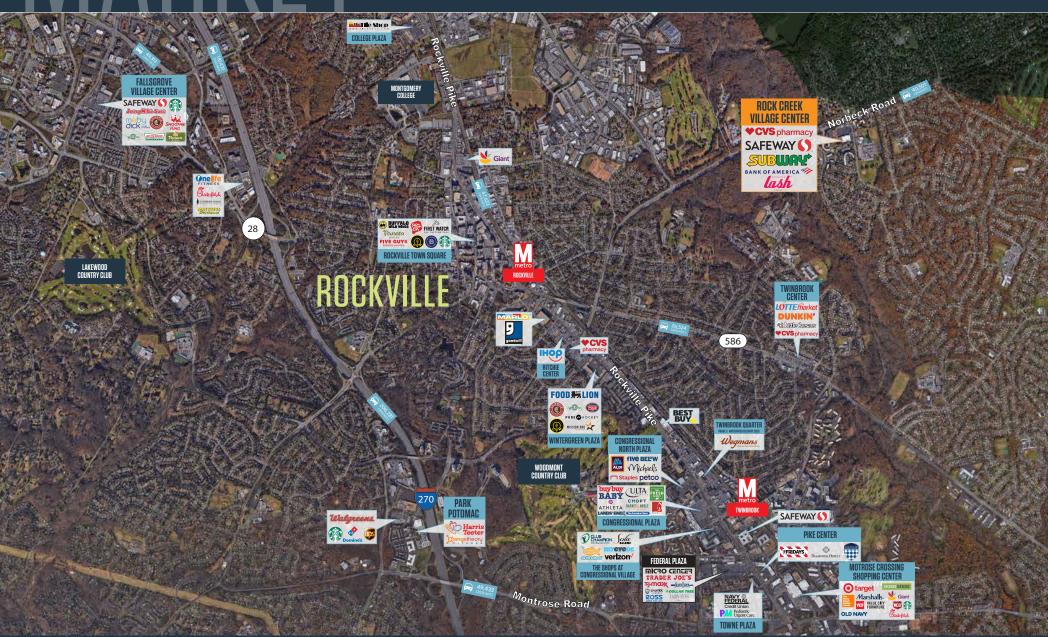

### ROCK CREEK VILLAGE kInb 5552 NORBECK RD SUITE 11A, ROCKVILLE, MD 20853



## JOIN THESE RETAILERS















## RETAIL FOR SUBLEASE

- 1,782 SF newly built out, former Thrive Vet space available.
- Term through 1/8/27 with potential longer term available.
- Busy neighborhood center anchored by Safeway grocery store and CVS, located off Norbeck Road (40,501 VPD)

# **ROCK CREEK VILLAGE** 5552 NORBECK RD SUITE 11A, ROCKVILLE, MD 20853



LINDSEY ST. MAXENS

Istmaxens@klnb.com | 202-420-7769



# ROCK CREEK VILLAGE 5552 NORBECK RD SUITE 11A, ROCKVILLE, MD 20853







# ROCK CREEK VILLAGE 5552 NORBECK RD SUITE 11A, ROCKVILLE, MD 20853





# PHNTNS

# **ROCK CREEK VILLAGE**

5552 NORBECK RD SUITE 11A, ROCKVILLE, MD 20853













# **ROCK CREEK VILLAGE**

5552 NORBECK RD SUITE 11A, ROCKVILLE, MD 20853



### DEMOGRAPHICS | 2023:

3-MILE Population

5-MILE

8,590

1-MILE

125,228 319,533

Daytime Population

3,520 73,503 205,002

Households

3,034 47,406 118,860

Average HH Income

\$138,199 \$178,021 \$163,515

#### CLICK TO DOWNLOAD DEMOGRAPHIC REPORT

#### TRAFFIC COUNTS | 2023:

Norbeck Rd 40,501 ADT Bauer Dr 9,335 ADT





### FOR MORE INFORMATION, PLEASE CONTACT:

### **LINDSEY ST. MAXENS**

lstmaxens@klnb.com 202-420-7769

1130 Connecticut Avenue, Suite 600, Washington, D.C. 20036

## kinb.com





linkedin.com/company/klnb



facebook.c