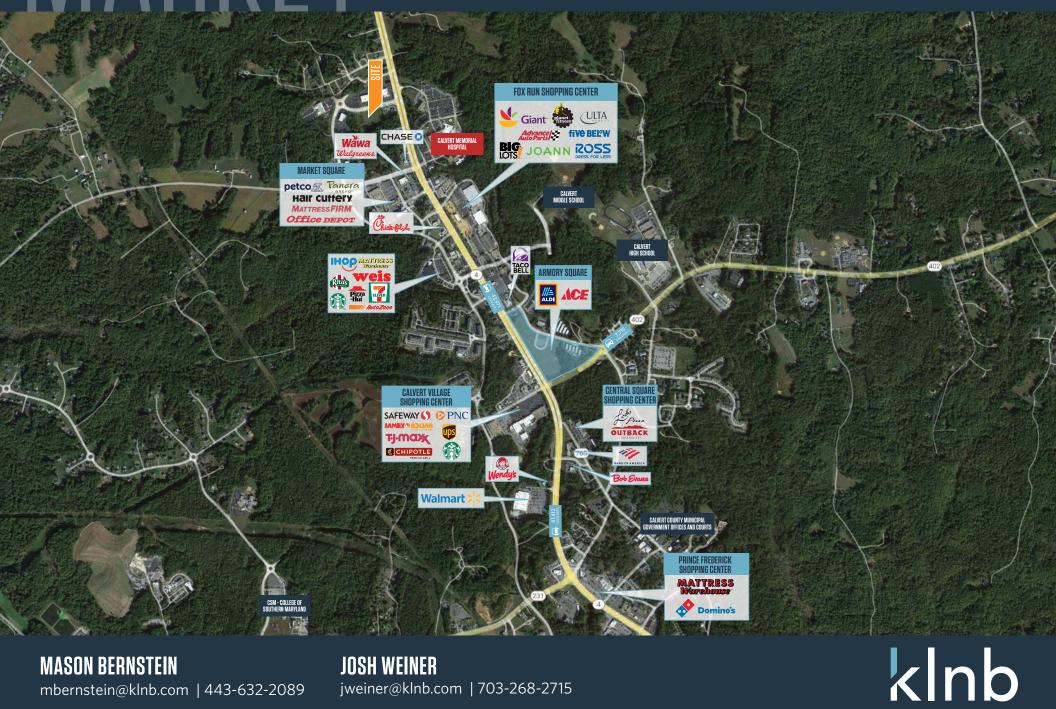

D 20678, CALVERT COUNTY



### **PROPERTY HIGHLIGHTS:**

Approximatley 2 Acres of Useable Land Area

#### DEMOGRAPHICS | 2023:

| 1-MILE                      | 3-MILE            | 5-MILE    |
|-----------------------------|-------------------|-----------|
| Population<br>1,567         | 11,969            | 23,724    |
| Daytime Popula<br>4,691     | ation<br>14,757   | 23,193    |
| Households<br>671           | 4,072             | 8,074     |
| Average HH Ind<br>\$130,236 | come<br>\$157,624 | \$171,632 |

#### CLICK TO DOWNLOAD DEMOGRAPHIC REPORT

TRAFFIC COUNTS | 2022:

Solomans Island Road

43,971 ADT

kInb

MASON BERNSTEIN mbernstein@klnb.com | 443-632-2089 JOSH WEINER jweiner@klnb.com | 703-268-2715

## **AUTO DRIVE PAD SITE**

AUTO DRIVE, PRINCE FREDERICK, MD 20678, CALVERT COUNTY



**MASON BERNSTEIN** mbernstein@klnb.com | 443-632-2089

**JOSH WEINER** jweiner@klnb.com | 703-268-2715

## AUTO DRIVE PAD SITE

AUTO DRIVE, PRINCE FREDERICK, MD 20678, CALVERT COUNTY



### MASON BERNSTEIN mbernstein@klnb.com | 443-632-2089

#### JOSH WEINER jweiner@klnb.com | 703-268-2715

# kInb



PRINCE FREDERICK, MD 20678, CALVERT COUNTY AUTO



**MASON BERNSTEIN** mbernstein@klnb.com | 443-632-2089

**JOSH WEINER** jweiner@klnb.com | 703-268-2715

# kInb

### FOR MORE INFORMATION, PLEASE CONTACT:

**AUTO DRIVE PAD SITE** 

AUTO DRIVE, PRINCE FREDERICK, MD 20678, CALVERT COUNTY

MASON BERNSTEIN

JOSH WEINER

mbernstein@klnb.com 443-632-2089 jweiner@klnb.com 703-268-2715

100 West Road, Suite 505, Towson, MD 21204

Image: State in the state of the

While we have no reason to doubt t