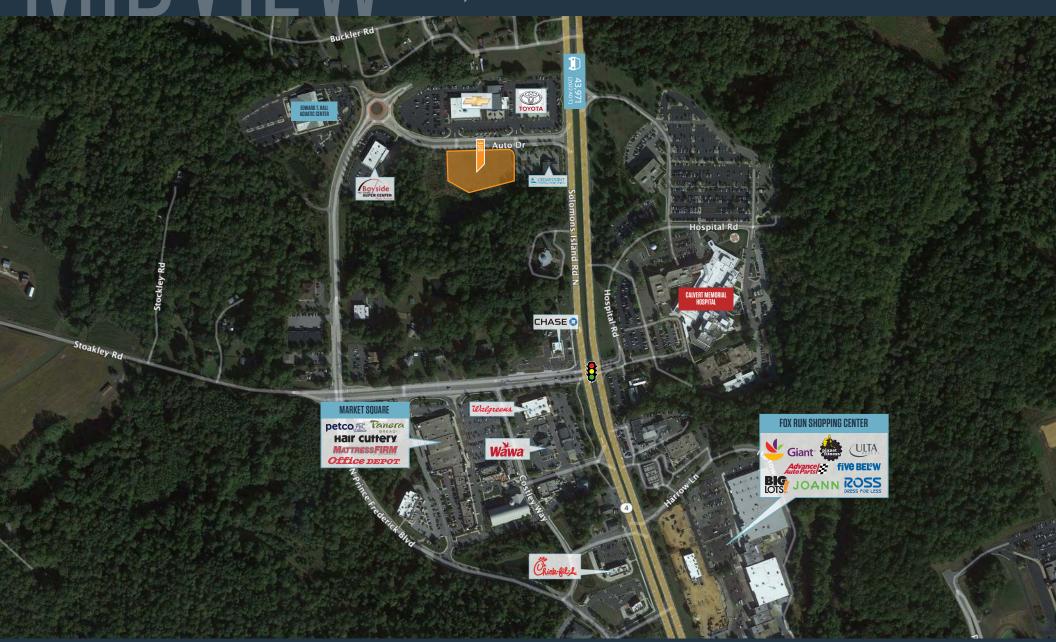

|
|-----------------------------|-------------------|-----------|
| Population<br>1,567         | 11,969            | 23,724    |
| Daytime Popula<br>4,691     | ation<br>14,757   | 23,193    |
| Households<br>671           | 4,072             | 8,074     |
| Average HH Ind<br>\$130,236 | come<br>\$157,624 | \$171,632 |

#### CLICK TO DOWNLOAD DEMOGRAPHIC REPORT

TRAFFIC COUNTS | 2022:

Solomans Island Road

43,971 ADT

kInb

MASON BERNSTEIN mbernstein@klnb.com | 443-632-2089 JOSH WEINER jweiner@klnb.com | 703-268-2715

## **AUTO DRIVE PAD SITE**

AUTO DRIVE, PRINCE FREDERICK, MD 20678, CALVERT COUNTY



**MASON BERNSTEIN** mbernstein@klnb.com | 443-632-2089

**JOSH WEINER** jweiner@klnb.com | 703-268-2715

## AUTO DRIVE PAD SITE

AUTO DRIVE, PRINCE FREDERICK, MD 20678, CALVERT COUNTY



### MASON BERNSTEIN mbernstein@klnb.com | 443-632-2089

#### JOSH WEINER jweiner@klnb.com | 703-268-2715

# kInb



PRINCE FREDERICK, MD 20678, CALVERT COUNTY AUTO



**MASON BERNSTEIN** mbernstein@klnb.com | 443-632-2089

**JOSH WEINER** jweiner@klnb.com | 703-268-2715

# kInb

### FOR MORE INFORMATION, PLEASE CONTACT:

**AUTO DRIVE PAD SITE** 

AUTO DRIVE, PRINCE FREDERICK, MD 20678, CALVERT COUNTY

MASON BERNSTEIN

JOSH WEINER

mbernstein@klnb.com 443-632-2089 jweiner@klnb.com 703-268-2715

100 West Road, Suite 505, Towson, MD 21204

Image: State in the state of the

While we have no reason to doubt the accuracy of any of the information supplied, we cannot, and do not, guarantee its accuracy. All information should be independently verified prior to a purchase or lease of the propert