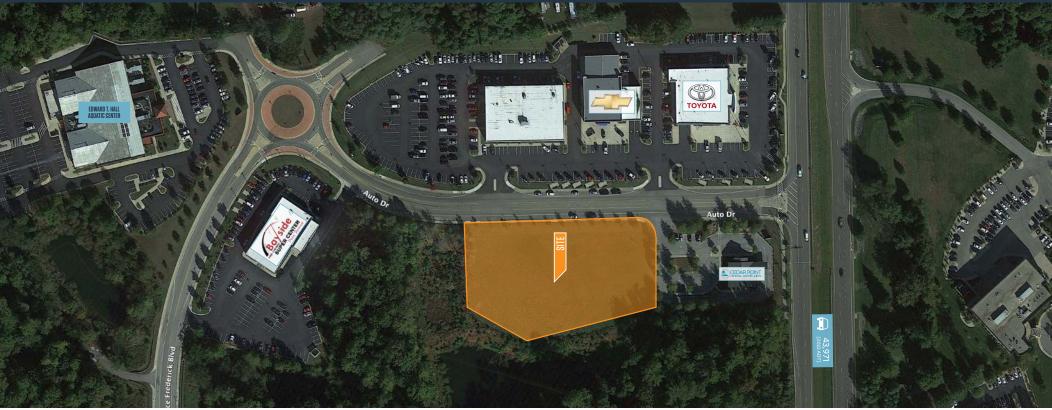

### LAND AVAILABLE

- Approximatley 2 Acres of Useable Land Area Available!
- Located just off of Solomons Island Rd. at the enterance to the Prince Frederick Market
- Zoned TC-Entry (Zoning Ordnance Permitted Uses)
- Located In Close Proximity To CalvertHealth Medical Center (Approximately 1,200 employees)

### **PROPERTY HIGHLIGHTS:**

Approximatley 2 Acres of Useable Land Area