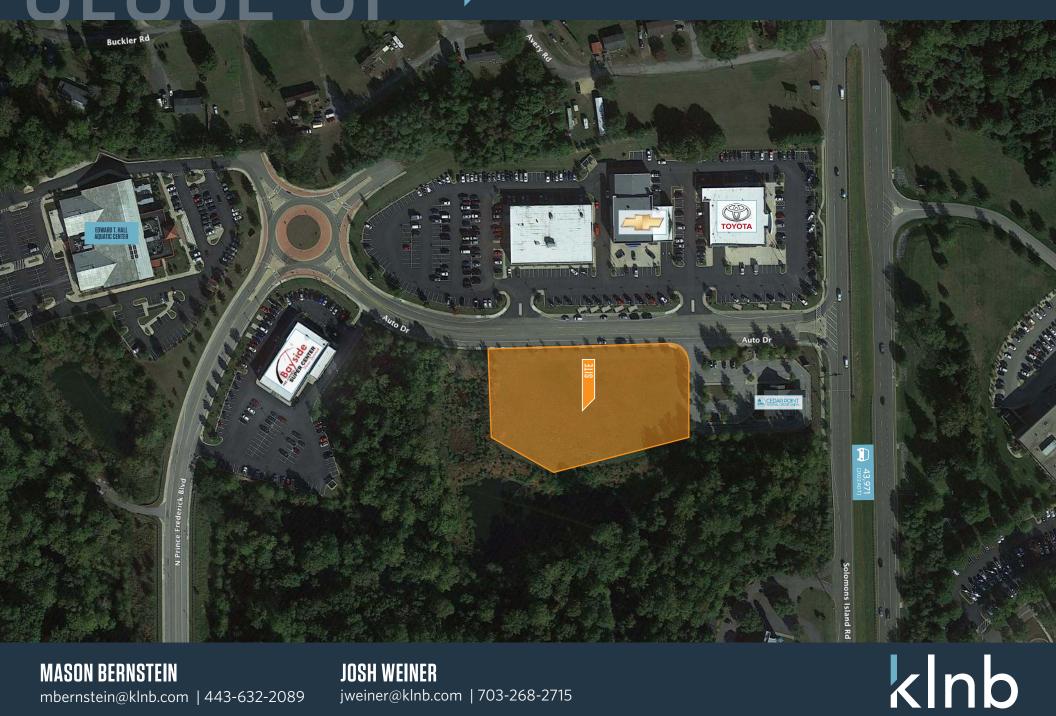

### LAND AVAILABLE

- Approximatley 2 Acres of Useable Land Area Available!
- Located just off of Solomons Island Rd. at the enterance to the Prince Frederick Market
- Zoned TC-Entry (Zoning Ordnance Permitted Uses)
- Located In Close Proximity To CalvertHealth Medical Center (Approximately 1,200 employees)

## AUTO DRIVE PAD SITE

AUTO DRIVE, PRINCE FREDERICK, MD 20678, CALVERT COUNTY

### **PROPERTY HIGHLIGHTS:**

Approximatley 2 Acres of Useable Land Area