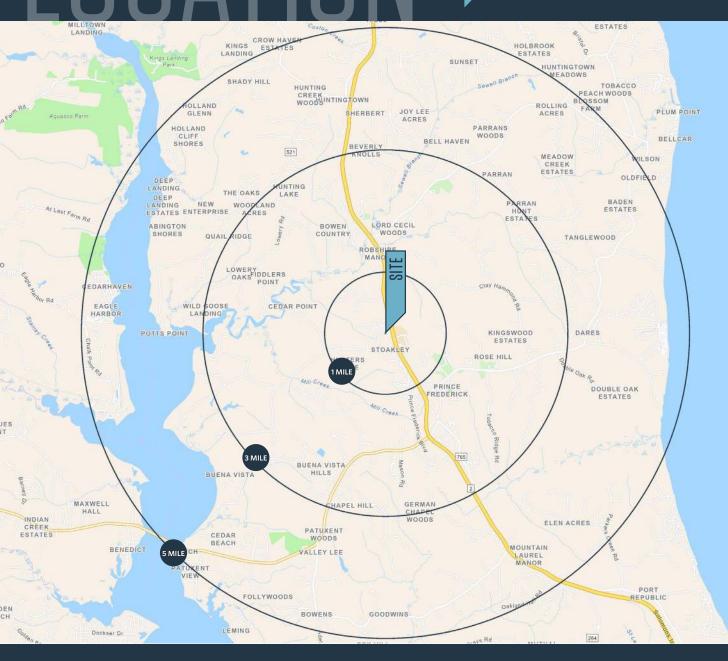

#### DEMOGRAPHICS | 2023:

| 1-MILE                      | 3-MILE            | 5-MILE    |
|-----------------------------|-------------------|-----------|
| Population<br>1,567         | 11,969            | 23,724    |
| Daytime Popula<br>4,691     | ation<br>14,757   | 23,193    |
| Households<br>671           | 4,072             | 8,074     |
| Average HH Ind<br>\$130,236 | come<br>\$157,624 | \$171,632 |

#### CLICK TO DOWNLOAD DEMOGRAPHIC REPORT

TRAFFIC COUNTS | 2022:

Solomans Island Road

43,971 ADT

kInb

MASON BERNSTEIN mbernstein@klnb.com | 443-632-2089 JOSH WEINER jweiner@klnb.com | 703-268-2715