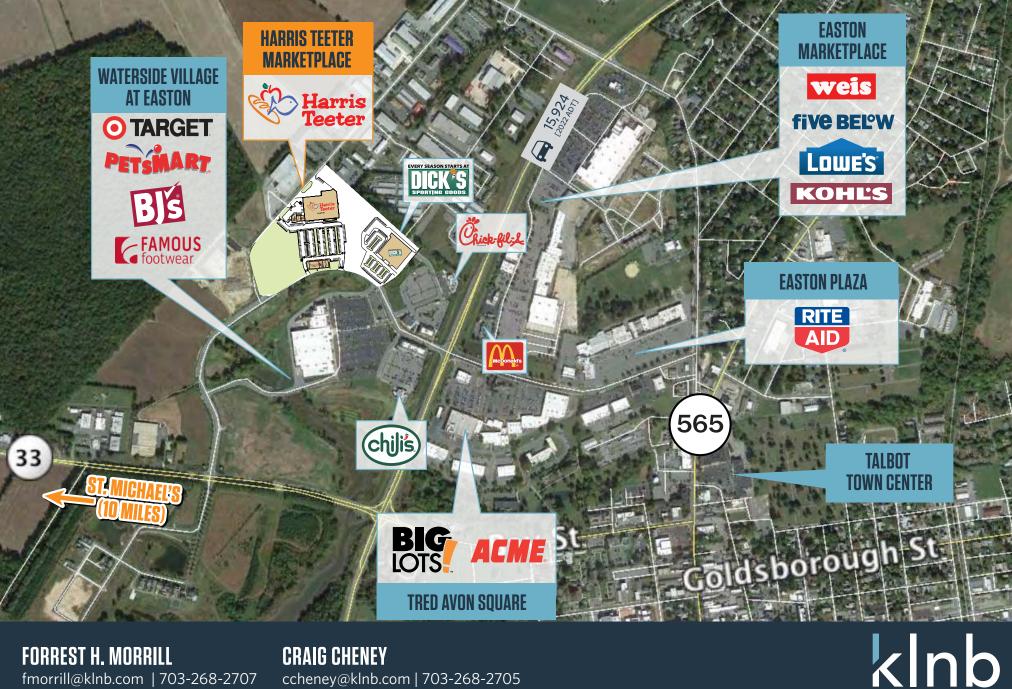

#### JOIN THESE RETAILERS

fmorrill@klnb.com | 703-268-2707

FORREST H. MORRILL

#### **RETAIL FOR LEASE**

- FULLY LEASED
- Easton is the economic hub & seat of Talbot County.
- Regional Retail Location Harris Teeter, located adjacent to Target, Dick's & Petsmart, across from Lowe's & Kohl's.
- Easton is ranked 8th in "The 100 Best Towns in America" book.
- Harris Teeter Marketplace is the closest shopping center to St. Michael's, where there are currently no grocery anchored centers.
- Located just 10 miles east of St. Michael's, a port town where tourism is a big draw & vessels visit from all over the world.
- The trade area has a significant number of secondary/weekend homes of high net worth families, which is not reflected in the U.S. Census Demographics.