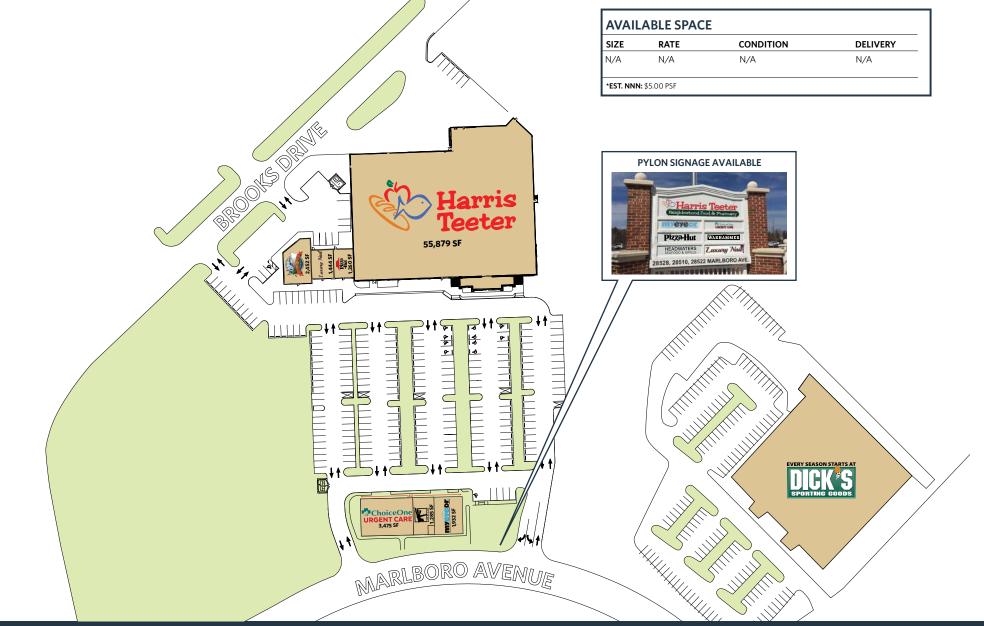

#### **RETAIL FOR LEASE**

- FULLY LEASED
- Easton is the economic hub & seat of Talbot County.
- Regional Retail Location Harris Teeter, located adjacent to Target, Dick's & Petsmart, across from Lowe's & Kohl's.
- Easton is ranked 8th in "The 100 Best Towns in America" book.
- Harris Teeter Marketplace is the closest shopping center to St. Michael's, where there are currently no grocery anchored centers.
- Located just 10 miles east of St. Michael's, a port town where tourism is a big draw & vessels visit from all over the world.
- The trade area has a significant number of secondary/weekend homes of high net worth families, which is not reflected in the U.S. Census Demographics.