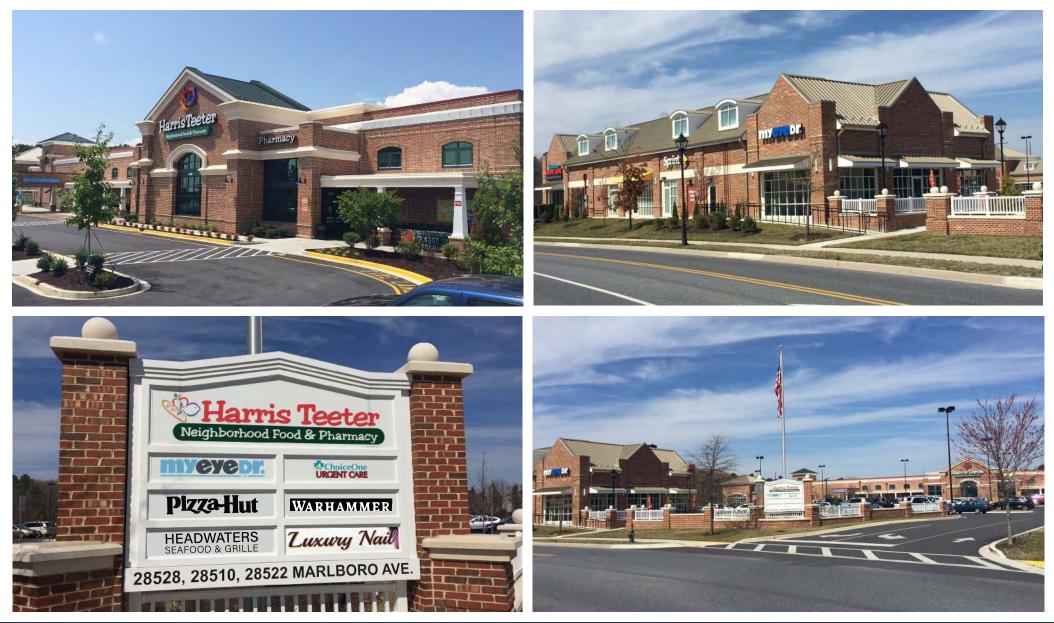

## HARRIS TEETER MARKETPLACE

NORTHEAST CORNER OF MARLBORO AVE & BROOKS DR., EASTON, MD TALBOT COUNTY

#### **RETAIL FOR LEASE**

- FULLY LEASED
- Easton is the economic hub & seat of Talbot County.
- Regional Retail Location Harris Teeter, located adjacent to Target, Dick's & Petsmart, across from Lowe's & Kohl's.
- Easton is ranked 8th in "The 100 Best Towns in America" book.
- Harris Teeter Marketplace is the closest shopping center to St. Michael's, where there are currently no grocery anchored centers.
- Located just 10 miles east of St. Michael's, a port town where tourism is a big draw & vessels visit from all over the world.
- The trade area has a significant number of secondary/weekend homes of high net worth families, which is not reflected in the U.S. Census Demographics.