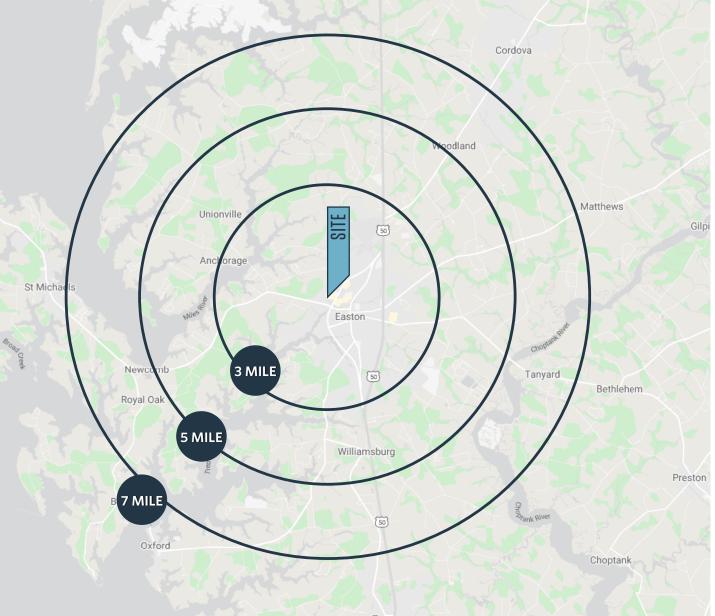

#### DEMOGRAPHICS | 2023:

| 3-MILE                        | 5-MILE          | 7-MILE    |
|-------------------------------|-----------------|-----------|
| Population<br>17,732          | 22,604          | 26,712    |
| Daytime Populatio<br>26,676   | n<br>30,162     | 33,489    |
| Households<br>7,657           | 9,736           | 11,542    |
| Average HH Incom<br>\$120,300 | ne<br>\$125,693 | \$131,297 |

#### TRAFFIC COUNTS | 2022:

| Easton Parkway  | 15,924 ADT |
|-----------------|------------|
| St. Michaels Rd | 13,741 ADT |