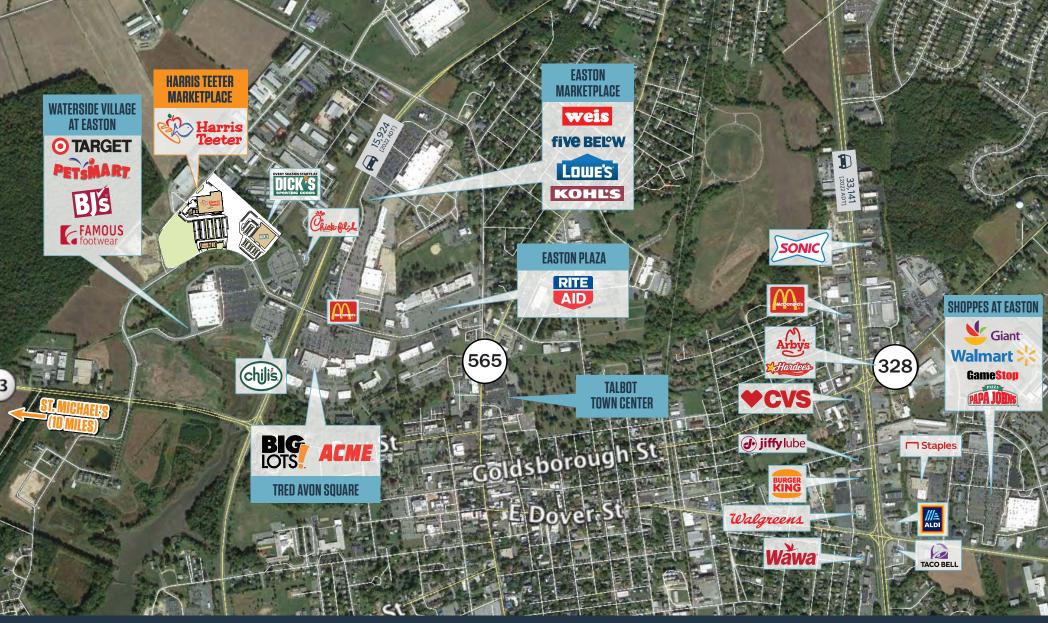

#### JOIN THESE RETAILERS

fmorrill@klnb.com | 703-268-2707

FORREST H. MORRILL

#### **RETAIL FOR LEASE**

- FULLY LEASED
- Easton is the economic hub & seat of Talbot County.
- Regional Retail Location Harris Teeter, located adjacent to Target, Dick's & Petsmart, across from Lowe's & Kohl's.
- Easton is ranked 8th in "The 100 Best Towns in America" book.
- Harris Teeter Marketplace is the closest shopping center to St. Michael's, where there are currently no grocery anchored centers.
- Located just 10 miles east of St. Michael's, a port town where tourism is a big draw & vessels visit from all over the world.
- The trade area has a significant number of secondary/weekend homes of high net worth families, which is not reflected in the U.S. Census Demographics.