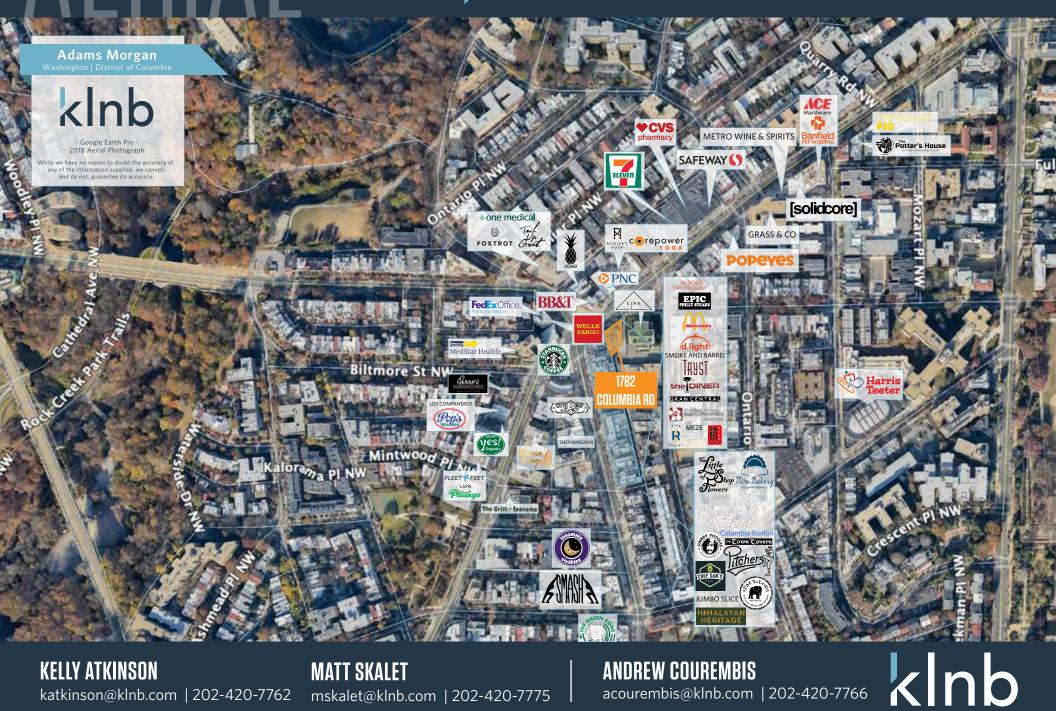

### NEIGHBORHOOD ATTRACTIONS

### UP TO 3,365 SF FOR LEASE

- Prime corner in Adams Morgan with up to 3,365 SF of quasi retail/ office on 2nd Floor with Elevator
- Move in Ready Office Space with Ample Natural Light
- Tremendous foot traffic with a Walk Score of 97 Walker's Paradise
- Centrally located within 0.5 miles of approximately 30,000 residents, 19,000 employees and 1,492 of Hotel Keys

## 1782 COLUMBIA ROAD

1782 COLUMBIA RD NW, WASHINGTON, DC 20009