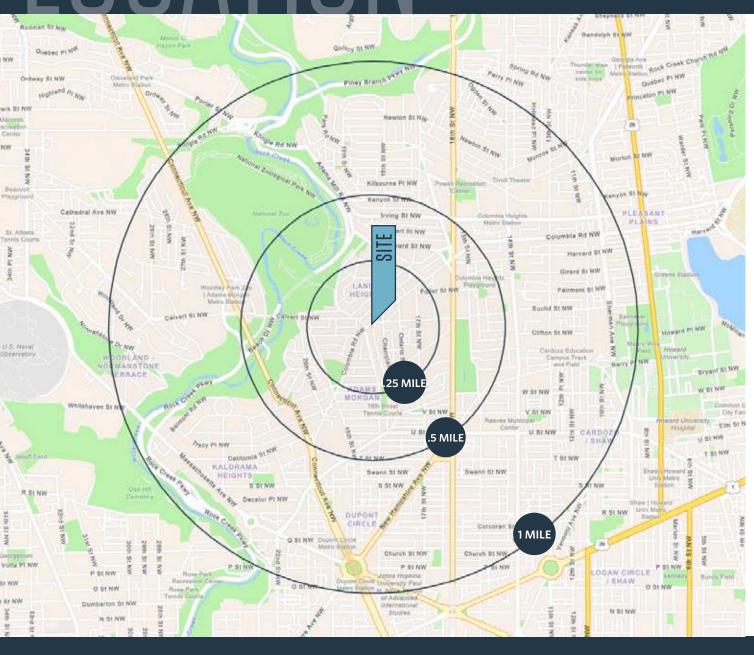

### UP TO 3,365 SF FOR LEASE

- Prime corner in Adams Morgan with up to 3,365 SF of quasi retail/ office on 2nd Floor with Elevator
- Move in Ready Office Space with Ample Natural Light
- Tremendous foot traffic with a Walk Score of 97 Walker's Paradise
- Centrally located within 0.5 miles of approximately 30,000 residents, 19,000 employees and 1,492 of Hotel Keys

#### **AVAILABLE SPACE**

| SIZE             | RATE       | NNN     | DELIVERY      |
|------------------|------------|---------|---------------|
| 1,178 - 3,365 SF | Negotiable | \$10.60 | Quasi         |
| on Second Floor  |            | PSF     | Office/Retail |

### SECOND FLOOR OFFICE/RETAIL 3,365 TOTAL SF

KELLY ATKINSONMATT SKALETkatkinson@klnb.com202-420-7762mskalet@klnb.com202-420-7775

ANDREW COUREMBIS acourembis@klnb.com | 202-420-7766 kInb