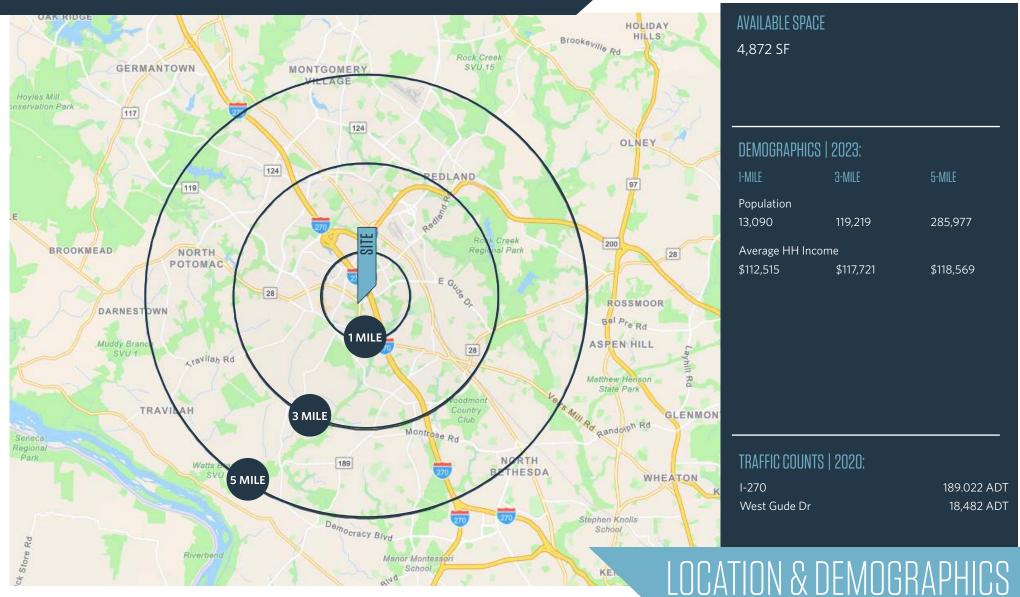

2273 Research Blvd, Suite 220 Rockville, MD 20850 Montgomery County

### BUILDING INFORMATION

- 2nd floor
- Sublease runs through 4/30/26
- 4,852 SF

- \$25.00 PSF
- Plug and Play
- Avaliable 10/01/2024

2273 Research Blvd, Suite 220 Rockville, MD 20850 Montgomery County

SUITE 220 4,852 SF