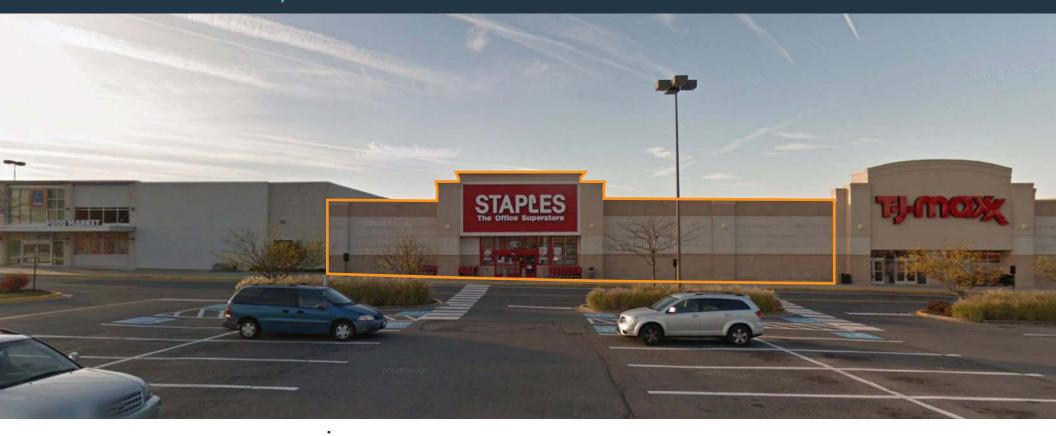

## FORMER STAPLES AT MILESTONE CENTER

20906 FREDERICK ROAD, GERMANTOWN, MD 20876, MONTGOMERY COUNTY

## RETAIL FOR LEASE

- 18,010 SF available
- Located in the dominant SC within the trade area
- Milestone is a 860,000 SF super center providing multiple access points and an abundance of parking & over 10 anchor co-tenants
- Germantown is home to Holy Cross Hospital, Montgomery College & over 4 million SF of office space