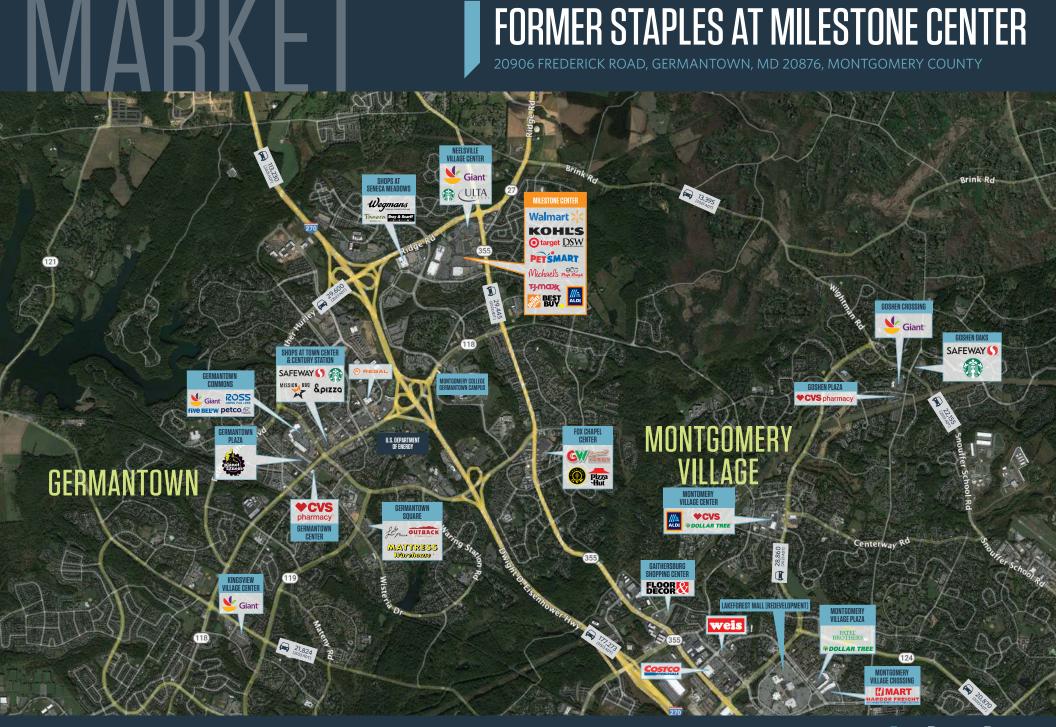

## JOIN THESE RETAILERS

## FORMER STAPLES AT MILESTONE CENTER

20906 FREDERICK ROAD, GERMANTOWN, MD 20876, MONTGOMERY COUNTY