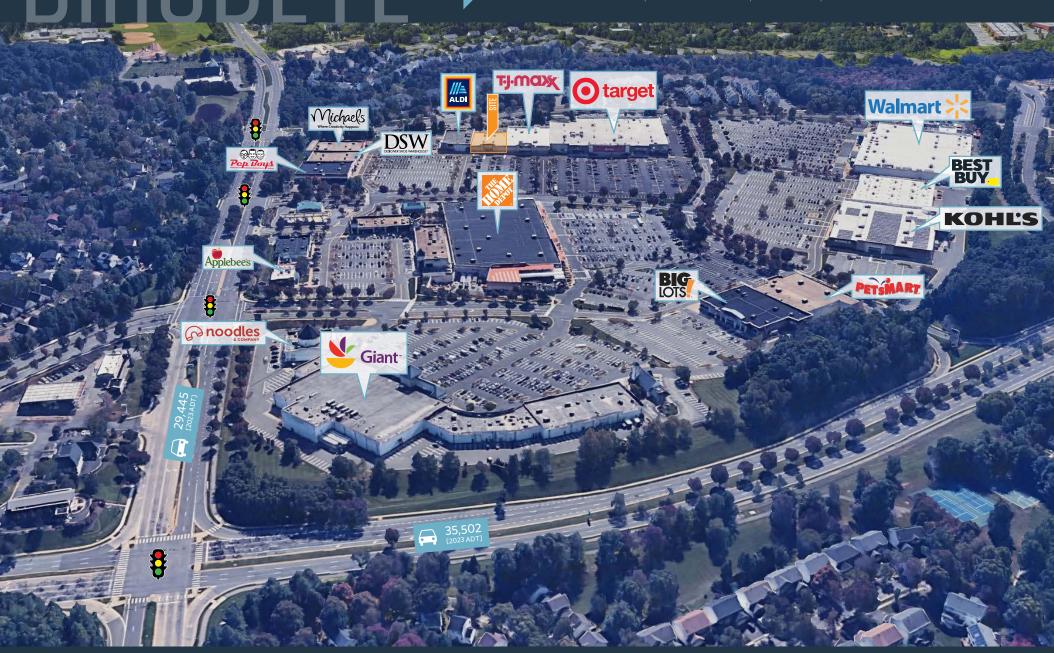

## JOIN THESE RETAILERS

## RETAIL FOR LEASE

- 18,010 SF available
- Located in the dominant SC within the trade area
- Milestone is a 860,000 SF super center providing multiple access points and an abundance of parking & over 10 anchor co-tenants
- Germantown is home to Holy Cross Hospital, Montgomery College & over 4 million SF of office space

#### TRAFFIC COUNTS | 2023:

Frederick Road 29,445 ADT Ridge Road 35,502 ADT