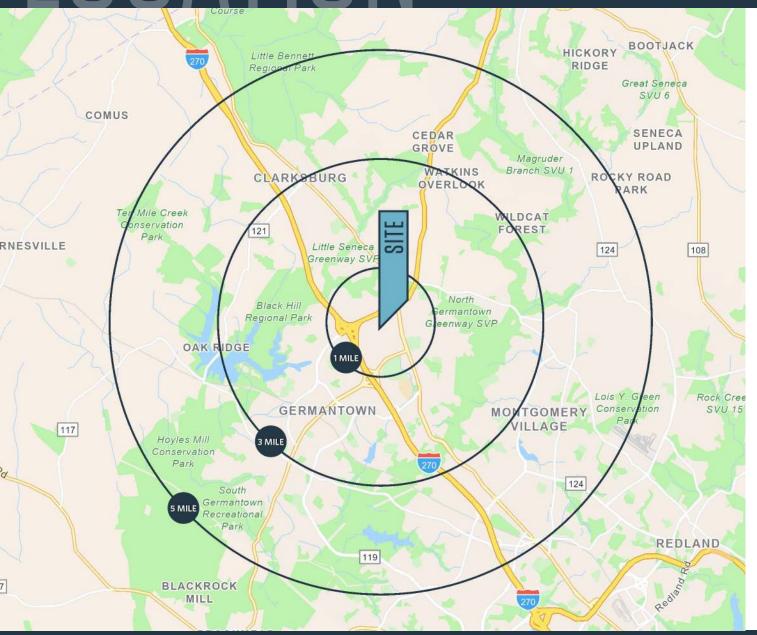

#### DEMOGRAPHICS | 2023:

1-MILE 3-MILE 5-MILE

Population

12,134 112,254 218,855

Daytime Population

15,663 86,480 174,182

Households

4,298 38,028 74,360

Average HH Income

\$148,182 \$144,372 \$144,057

#### TRAFFIC COUNTS | 2023:

Frederick Road 29,445 ADT Ridge Road 35,502 ADT