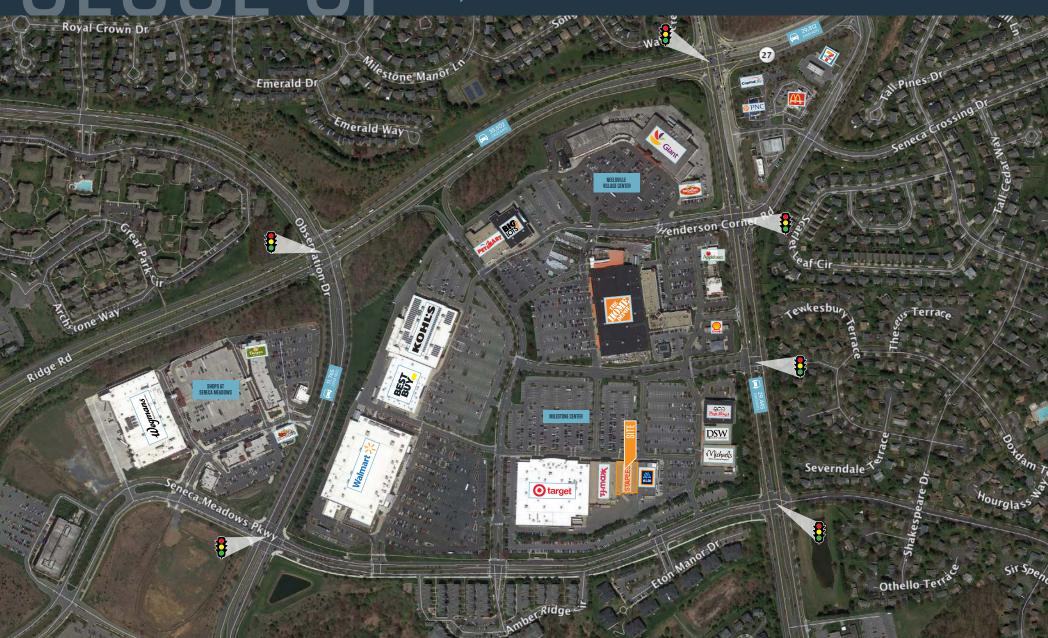

# CLOSE UP

## FORMER STAPLES AT MILESTONE CENTER

20906 FREDERICK ROAD, GERMANTOWN, MD 20876, MONTGOMERY COUNTY

**MICHAEL PATZ** 

**DIMITRI GEORGELAKOS** 

dgeorgelakos@klnb.com | 703-268-2710

# FORMER STAPLES AT MILESTONE CENTER 29,445 0 DSW Walmart T-J-COX AVAILABLE target -KEY **AVAILABLE** 10,393 ITOA ESSSI NOT A PART