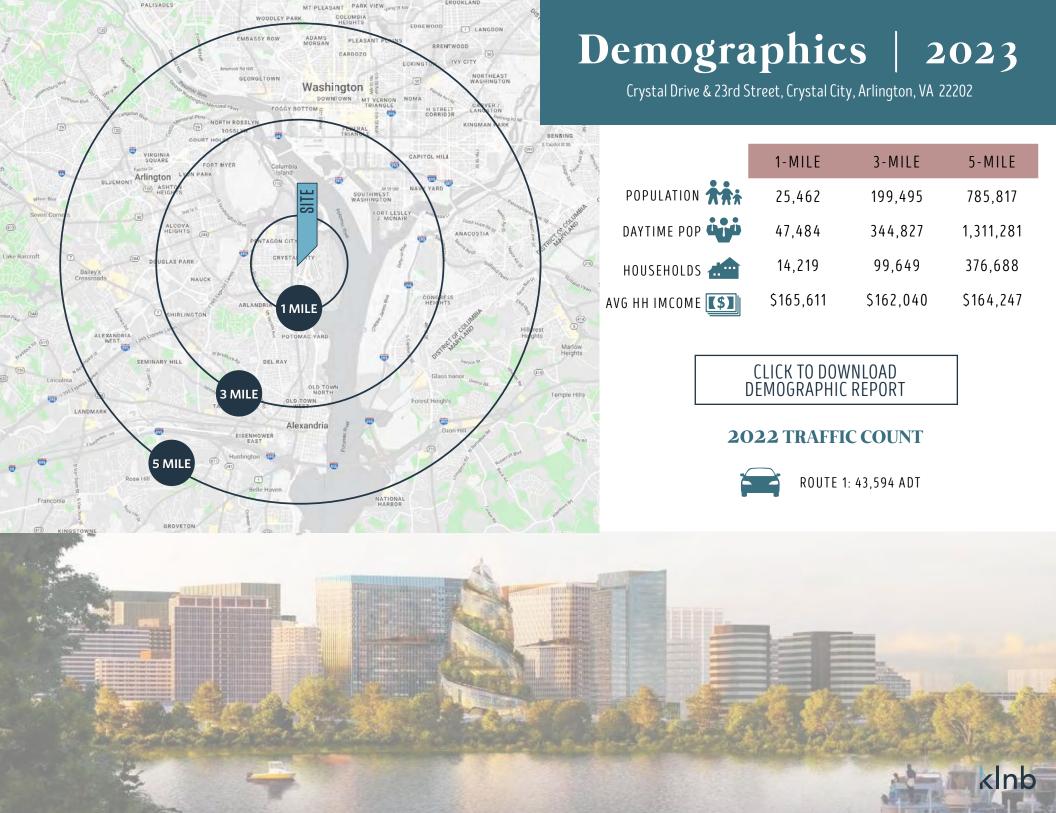

eart of the vibrant Crystal City community with over 11 million SF of office, 50,000 SF of retail, and over 10,000 condo, apartment and hotel units.
- Retail will serve as an amenity base for Amazon HQ2 and the surrounding areas.
- Adjacent to Reagan National Airport and minutes to downtown Washington, DC.
- Walking distance from the Yellow/Blue Line Metro.
- · Ample on-site parking.







**NATIONAL BOUTIQUE GROCER** 









## Redevelopment Renderings









# Redevelopment Renderings









### Ideal Location





### The Market

26,000 RESIDENTS

VIRGINIA'S LARGEST DOWNTOWN

450+
SHOPS & RESTAURANTS

\$8 BILLION
PRIVATE INVESTMENTS
IN PIPELINE

#### CRYSTAL DRIVE RESIDENTAL DEVELOPMENTS



### **NATIONAL LANDING**

Pentagon City | Crystal City | Potomac Yard



### Site Plan







DALLON L. CHENEY | DCHENEY@KLNB.COM | 703.268.2703 ALEX WILLNER | AWILLNER@KLNB.COM | 703.268.2718

8065 LEESBURG PIKE, SUITE 700 | TYSONS, VA 22182