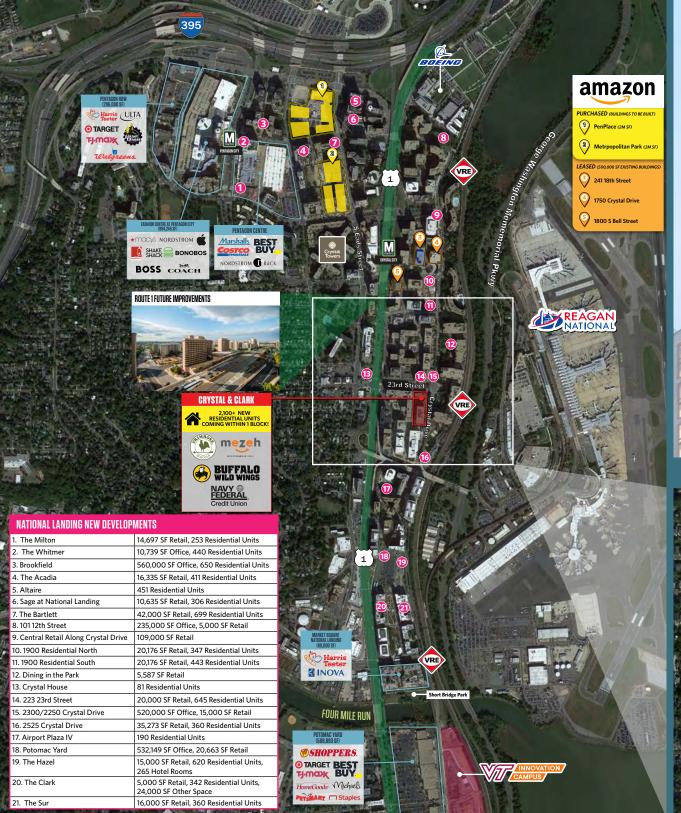

### **NATIONAL LANDING**

Pentagon City | Crystal City | Potomac Yard

#### **NATIONAL BOUTIQUE GROCER COMING SOON!**

dcheney@klnb.com | 703-268-2703

awillner@klnb.com | 703-268-2718

- with outdoor seating available.
- Located in the heart of the vibrant Crystal City community with over 11 million SF of office, 50,000 SF of retail, and over 10,000 condo, apartment and hotel units.
- Retail will serve as an amenity base for Amazon HQ2 and the surrounding areas.
- Adjacent to Reagan National Airport and minutes to downtown Washington, DC.
- Walking distance from the Yellow/Blue Line Metro.
- · Ample on-site parking.