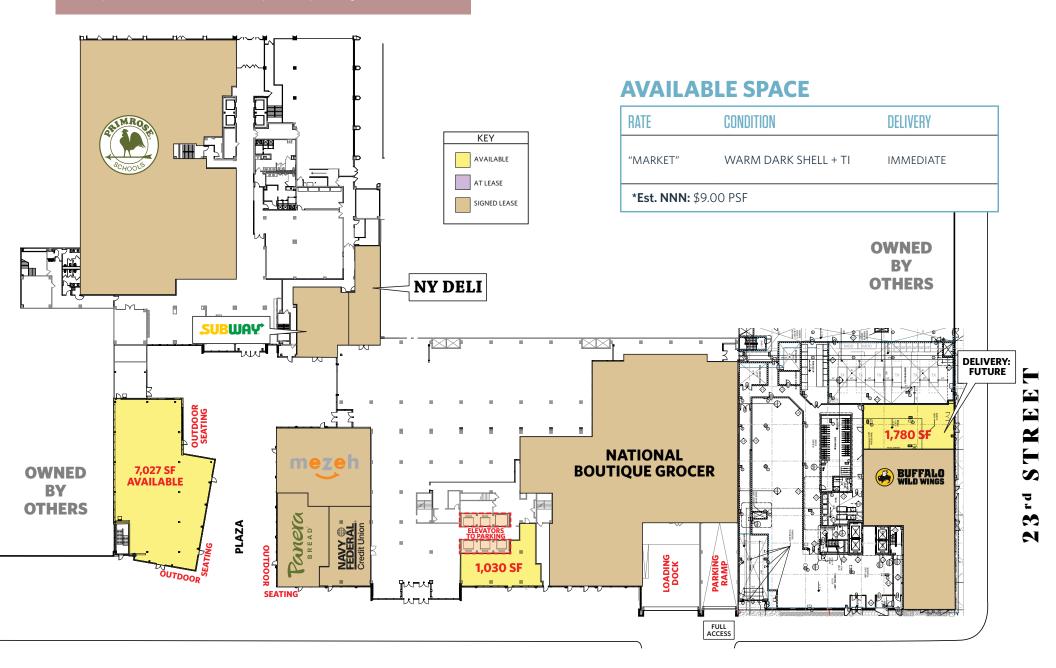

**NATIONAL BOUTIQUE GROCER** 

#### **NATIONAL BOUTIQUE GROCER COMING SOON!**

dcheney@klnb.com | 703-268-2703

awillner@klnb.com | 703-268-2718

- with outdoor seating available.
- Located in the heart of the vibrant Crystal City community with over 11 million SF of office, 50,000 SF of retail, and over 10,000 condo, apartment and hotel units.
- Retail will serve as an amenity base for Amazon HQ2 and the surrounding areas.
- Adjacent to Reagan National Airport and minutes to downtown Washington, DC.
- Walking distance from the Yellow/Blue Line Metro.
- · Ample on-site parking.