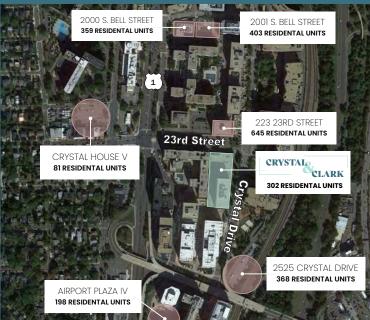

awillner@klnb.com | 703-268-2718







- with outdoor seating available.
- Located in the heart of the vibrant Crystal City community with over 11 million SF of office, 50,000 SF of retail, and over 10,000 condo, apartment and hotel units.
- Retail will serve as an amenity base for Amazon HQ2 and the surrounding areas.
- Adjacent to Reagan National Airport and minutes to downtown Washington, DC.
- Walking distance from the Yellow/Blue Line Metro.
- · Ample on-site parking.







**NATIONAL BOUTIQUE GROCER** 









## Redevelopment Renderings









# Redevelopment Renderings









### Ideal Location





### The Market

26,000 RESIDENTS

VIRGINIA'S LARGEST DOWNTOWN

450+
SHOPS & RESTAURANTS

\$8 BILLION
PRIVATE INVESTMENTS
IN PIPELINE

#### CRYSTAL DRIVE RESIDENTAL DEVELOPMENTS



### **NATIONAL LANDING**

Pentagon City | Crystal City | Potomac Yard



### Site Plan







DALLON L. CHENEY | DCHENEY@KLNB.COM | 703.268.2703 ALEX WILLNER | AWILLNER@KLNB.COM | 703.268.2718

8065 LEESBURG PIKE, SUITE 700 | TYSONS, VA 22182