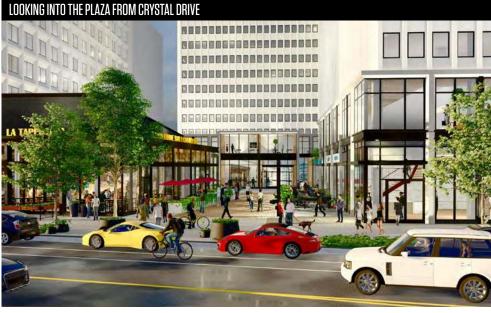

Crystal Drive & 23rd Street, Arlington, VA 22202

#### **NATIONAL BOUTIQUE GROCER COMING SOON!**



dcheney@klnb.com | 703-268-2703

awillner@klnb.com | 703-268-2718







- with outdoor seating available.
- Located in the heart of the vibrant Crystal City community with over 11 million SF of office, 50,000 SF of retail, and over 10,000 condo, apartment and hotel units.
- Retail will serve as an amenity base for Amazon HQ2 and the surrounding areas.
- Adjacent to Reagan National Airport and minutes to downtown Washington, DC.
- Walking distance from the Yellow/Blue Line Metro.
- · Ample on-site parking.







**NATIONAL BOUTIQUE GROCER** 









## Redevelopment Renderings









# Redevelopment Renderings









### Ideal Location





### The Market

26,000 RESIDENTS

VIRGINIA'S LARGEST DOWNTOWN

450+
SHOPS & RESTAURANTS

\$8 BILLION
PRIVATE INVESTMENTS
IN PIPELINE

#### CRYSTAL DRIVE RESIDENTAL DEVELOPMENTS



### **NATIONAL LANDING**

Pentagon City | Crystal City | Potomac Yard



### Site Plan







DALLON L. CHENEY | DCHENEY@KLNB.COM | 703.268.2703 ALEX WILLNER | AWILLNER@KLNB.COM | 703.268.2718

8065 LEESBURG PIKE, SUITE 700 | TYSONS, VA 22182