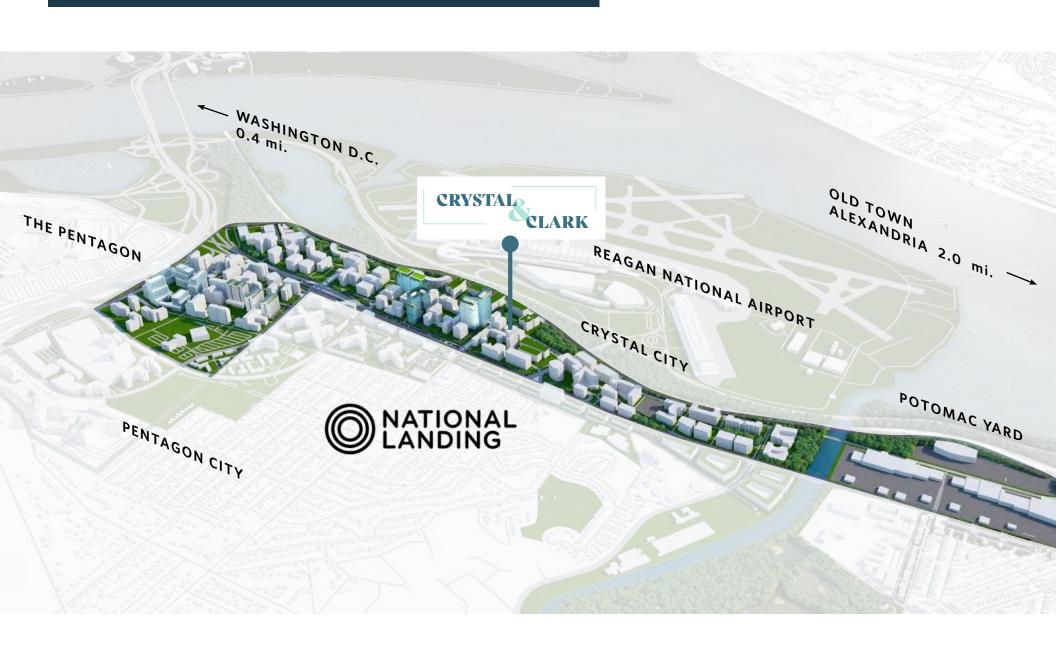

### Ideal Location

### **NATIONAL LANDING**

Pentagon City | Crystal City | Potomac Yard