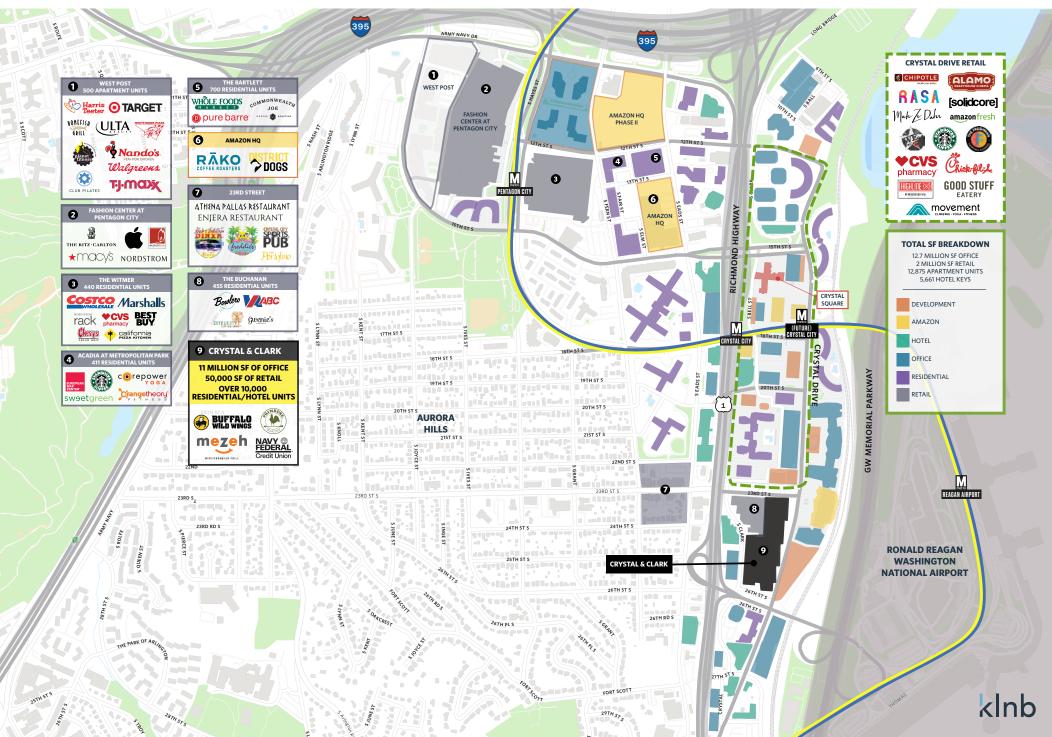

### Site Plan

DALLON L. CHENEY | DCHENEY@KLNB.COM | 703.268.2703 ALEX WILLNER | AWILLNER@KLNB.COM | 703.268.2718

8065 LEESBURG PIKE, SUITE 700 | TYSONS, VA 22182

#### **NATIONAL BOUTIQUE GROCER COMING SOON!**

dcheney@klnb.com | 703-268-2703

awillner@klnb.com | 703-268-2718

- with outdoor seating available.
- Located in the heart of the vibrant Crystal City community with over 11 million SF of office, 50,000 SF of retail, and over 10,000 condo, apartment and hotel units.
- Retail will serve as an amenity base for Amazon HQ2 and the surrounding areas.
- Adjacent to Reagan National Airport and minutes to downtown Washington, DC.
- Walking distance from the Yellow/Blue Line Metro.
- · Ample on-site parking.