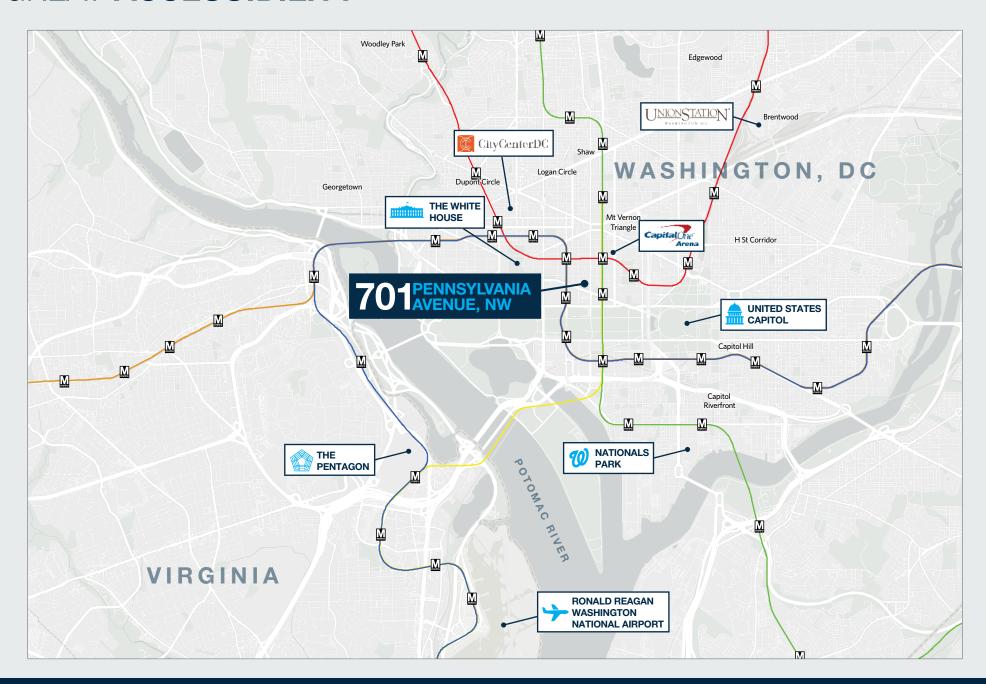

#### GREAT **ACCESSIBILITY**

## 701PENNSYLVANIA AVENUE NW

# 70 PENNSYLVANIA AVENUE NW

- 701 Penn overlooks Pennsylvania Avenue, the National Archives, and the Navy Memorial, and is one block from the National Mall.
- 701 Penn is located in Penn Quarter, one of the most vibrant neighborhoods within the District of Columbia. Capital One Arena, home of the NHL's Washington Capitals and the NBA's Washington Wizards, and the Smithsonian National Portrait Gallery, are located just three blocks to the north. DC's theater district, including the Shakespeare, the National, Ford's, and the Warner, is located only a few blocks to the west.
- Chinatown and numerous dining establishments are within walking distance of 701 Penn, offering options ranging from fast-casual lunch spots, to pre-game favorites, to Michelin-starred offerings by world-renowned restauranteurs.
- 701 Penn sits atop the Archives-Navy Memorial Green/Yellow-line Metro station, providing access to Ronald Reagan Washington National Airport, the Pentagon, Howard University, and the University of Maryland. Gallery Place, on the Red Line, is located just three blocks to the north, providing access to Bethesda, Rockville, and Silver Spring, Maryland, American University, Catholic University, and Union Station. 701 Penn is also one block from the 9th Street Expressway, providing access across town via I-695 and to Virginia via I-395.