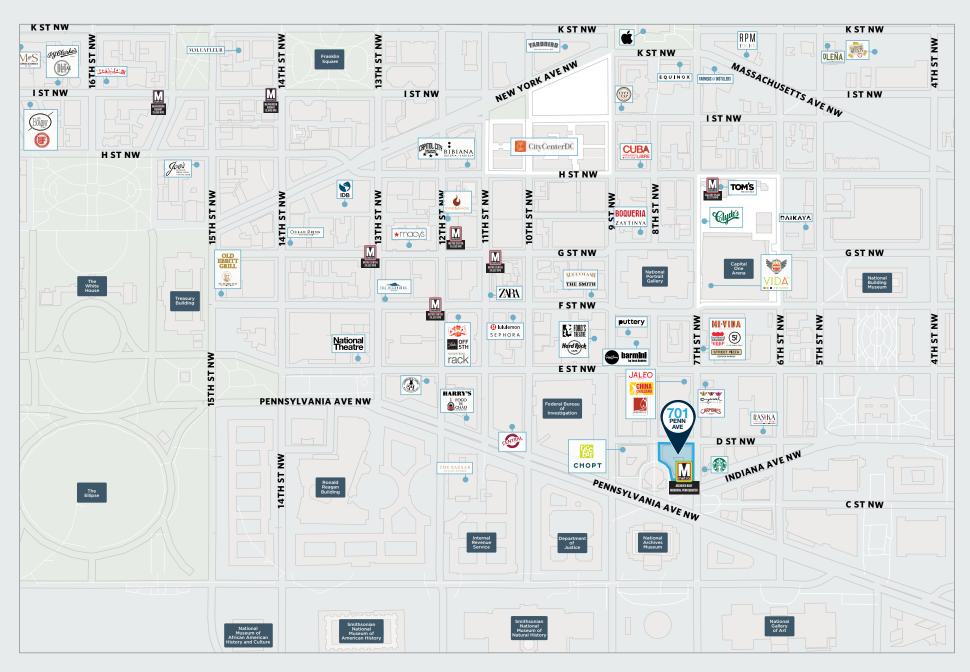

#### SUPERB LOCATION

## 701PENNSYLVANIA AVENUE NW

**PROPRIET STATE OF THE PROPERTY OF THE PROPERT** 

# 70 PENNSYLVANIA AVENUE NW

- 701 Penn overlooks Pennsylvania Avenue, the National Archives, and the Navy Memorial, and is one block from the National Mall.
- 701 Penn is located in Penn Quarter, one of the most vibrant neighborhoods within the District of Columbia. Capital One Arena, home of the NHL's Washington Capitals and the NBA's Washington Wizards, and the Smithsonian National Portrait Gallery, are located just three blocks to the north. DC's theater district, including the Shakespeare, the National, Ford's, and the Warner, is located only a few blocks to the west.
- Chinatown and numerous dining establishments are within walking distance of 701 Penn, offering options ranging from fast-casual lunch spots, to pre-game favorites, to Michelin-starred offerings by world-renowned restauranteurs.
- 701 Penn sits atop the Archives-Navy Memorial Green/Yellow-line Metro station, providing access to Ronald Reagan Washington National Airport, the Pentagon, Howard University, and the University of Maryland. Gallery Place, on the Red Line, is located just three blocks to the north, providing access to Bethesda, Rockville, and Silver Spring, Maryland, American University, Catholic University, and Union Station. 701 Penn is also one block from the 9th Street Expressway, providing access across town via I-695 and to Virginia via I-395.