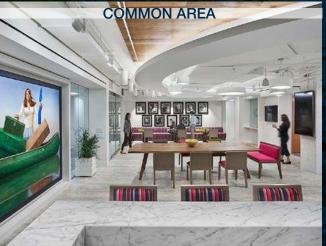

#### **BUILDING AMENITIES**

# 70 PENNSYLVANIA AVENUE NW

- Spa-quality lockers & showers
- Separate workout areas
- Private personal training services
- Towel service

- Free weight gym
- Cardio area
- Studio space

- Stunning views of the US Capitol, Washington Monument, Archives Museum, & Pennsylvania Avenue
- Outdoor kitchen
- Seating for over 55 guests
- Shared by office tenants at 801 Pennsylvania Avenue