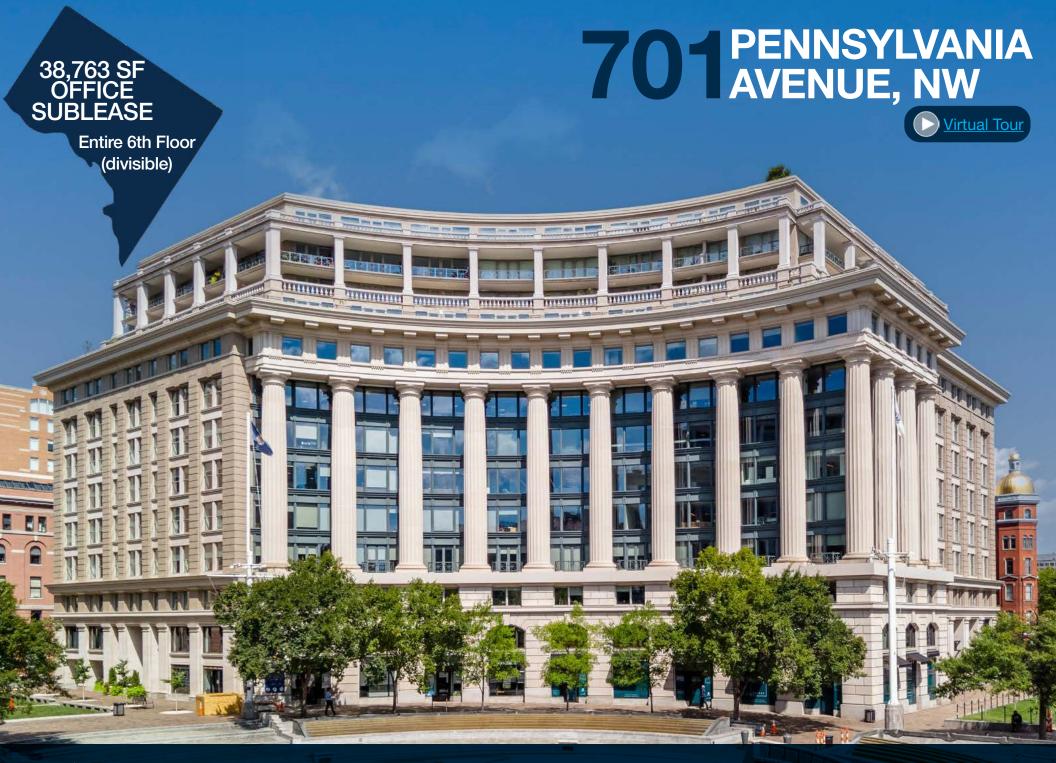

#### BUILDING FEATURES

# 70 PENNSYLVANIA AVENUE NW

- 701 Penn overlooks Pennsylvania Avenue, the National Archives, and the Navy Memorial, and is one block from the National Mall.
- 701 Penn is located in Penn Quarter, one of the most vibrant neighborhoods within the District of Columbia. Capital One Arena, home of the NHL's Washington Capitals and the NBA's Washington Wizards, and the Smithsonian National Portrait Gallery, are located just three blocks to the north. DC's theater district, including the Shakespeare, the National, Ford's, and the Warner, is located only a few blocks to the west.
- Chinatown and numerous dining establishments are within walking distance of 701 Penn, offering options ranging from fast-casual lunch spots, to pre-game favorites, to Michelin-starred offerings by world-renowned restauranteurs.
- 701 Penn sits atop the Archives-Navy Memorial Green/Yellow-line Metro station, providing access to Ronald Reagan Washington National Airport, the Pentagon, Howard University, and the University of Maryland. Gallery Place, on the Red Line, is located just three blocks to the north, providing access to Bethesda, Rockville, and Silver Spring, Maryland, American University, Catholic University, and Union Station. 701 Penn is also one block from the 9th Street Expressway, providing access across town via I-695 and to Virginia via I-395.