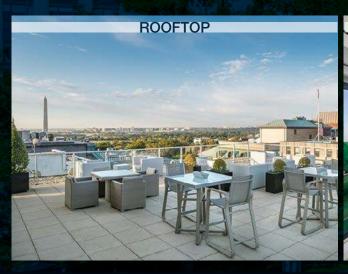

# 70 PENNSYLVANIA AVENUE NW

- Spa-quality lockers & showers
- Separate workout areas
- Private personal training services
- Towel service

- Free weight gym
- Cardio area
- Studio space

- Stunning views of the US Capitol, Washington Monument, Archives Museum, & Pennsylvania Avenue
- Outdoor kitchen
- Seating for over 55 guests
- Shared by office tenants at 801 Pennsylvania Avenue