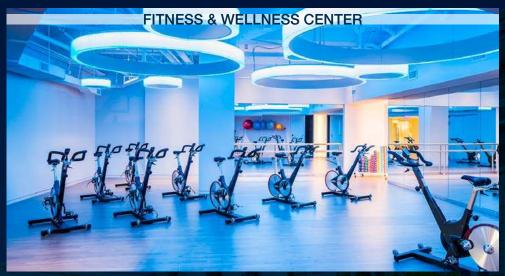

#### **BUILDING AMENITIES**

# 70 PENNSYLVANIA AVENUE NW

- Spa-quality lockers & showers
- Separate workout areas
- Private personal training services
- Towel service

- Free weight gym
- Cardio area
- Studio space

- Stunning views of the US Capitol, Washington Monument, Archives Museum, & Pennsylvania Avenue
- Outdoor kitchen
- Seating for over 55 guests
- Shared by office tenants at 801 Pennsylvania Avenue