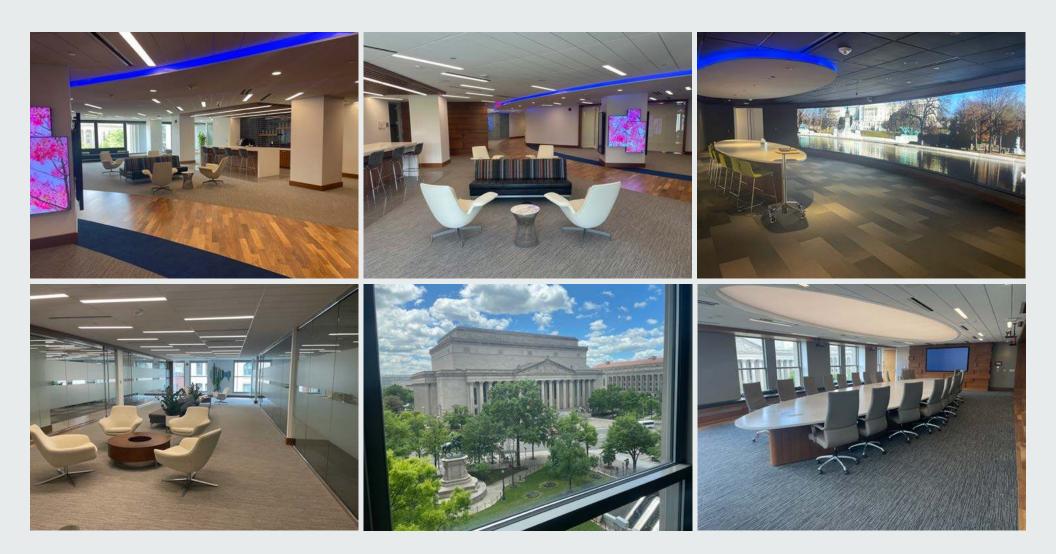

ace, on the Red Line, is located just three blocks to the north, providing access to Bethesda, Rockville, and Silver Spring, Maryland, American University, Catholic University, and Union Station. 701 Penn is also one block from the 9th Street Expressway, providing access across town via I-695 and to Virginia via I-395.



#### **BUILDING AMENITIES**

# 70 PENNSYLVANIA AVENUE NW



- Spa-quality lockers & showers
- Separate workout areas
- Private personal training services
- Towel service

- Free weight gym
- Cardio area
- Studio space



- Stunning views of the US Capitol, Washington Monument, Archives Museum, & Pennsylvania Avenue
- Outdoor kitchen
- Seating for over 55 guests
- Shared by office tenants at 801 Pennsylvania Avenue









# SUITE 600 PHOTOS

# 701PENNSYLVANIA AVENUE NW



#### SUITE 600 FLOOR PLAN - CAN BE DIVIDED

#### 701PENNSYLVANIA AVENUE NW



The information contained herein has been obtained from sources considered to be reliable, but no guarantee of its accuracy is made by NAI James E. Hanson or NAI klnb



#### GREAT **ACCESSIBILITY**

## 701PENNSYLVANIA AVENUE NW





#### SUPERB LOCATION

## 701PENNSYLVANIA AVENUE NW







**PROPRIET STATE OF THE PROPERTY OF THE PROPERT** 

# Makinb

1130 Connecticut Avenue, NW Suite 600 Washington, DC 20036

www.klnb.com

Harry Dematatis, Senior Vice President 202.420.7778 | hdematatis@klnb.com

Josh Katz, Senior Vice President 703.334.5608 | jkatz@klnb.com

Rashida Akhter, Associate 301.222.0019 | rakhter@klnb.com

# NAIJames E. Hanson

195 North Street Suite 100 Teterboro, NJ 07608 www.naihanson.com

Kimber