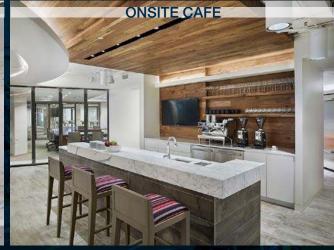

#### **BUILDING AMENITIES**

# 70 PENNSYLVANIA AVENUE NW

- Spa-quality lockers & showers
- Separate workout areas
- Private personal training services
- Towel service

- Free weight gym
- Cardio area
- Studio space

- Stunning views of the US Capitol, Washington Monument, Archives Museum, & Pennsylvania Avenue
- Outdoor kitchen
- Seating for over 55 guests
- Shared by office tenants at 801 Pennsylvania Avenue