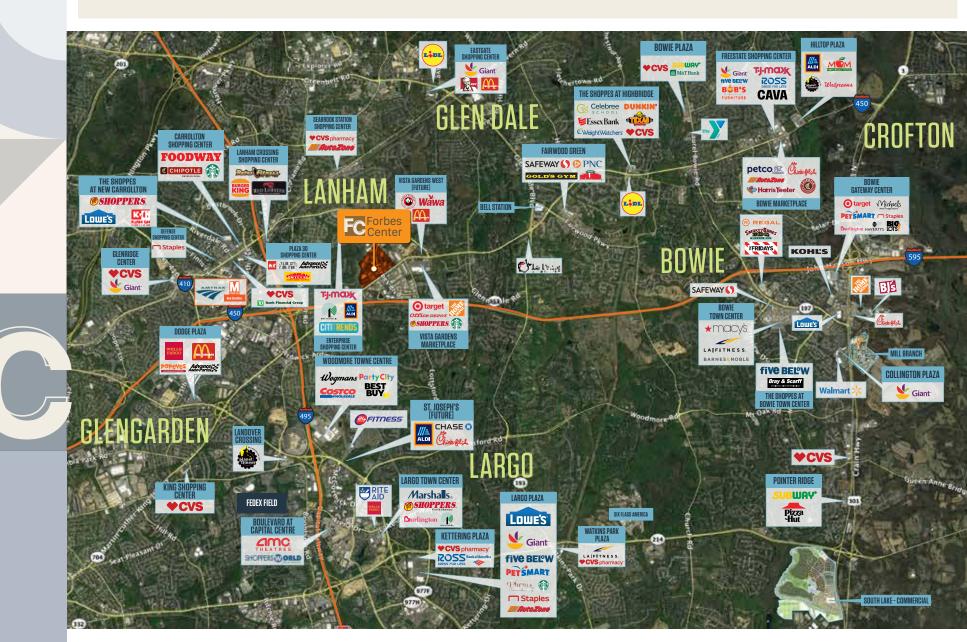

## **Local Amenities**

### **Vista Gardens Marketplace**

Ledo's
Chipotle
Buffalo Wild
Wings
Habit Burger
Jersey Mike's
Chick-fil-a
Target
Shoppers
Home Depot

Slim Chickens Tropical Smoothie Wawa Amazon Warehouse

### **Woodmore Town Center**

Wegmans
Copper Canyon
Grill
Starbucks
Best Buy
Costco
Nordstrom
Silver Diner
Smoothie King

Nando's Crumbl Cava

### **Enterprise Center**

Taco Bell Little Caesars Wendy's Teppanyaki Grill Aldi TJ Maxx