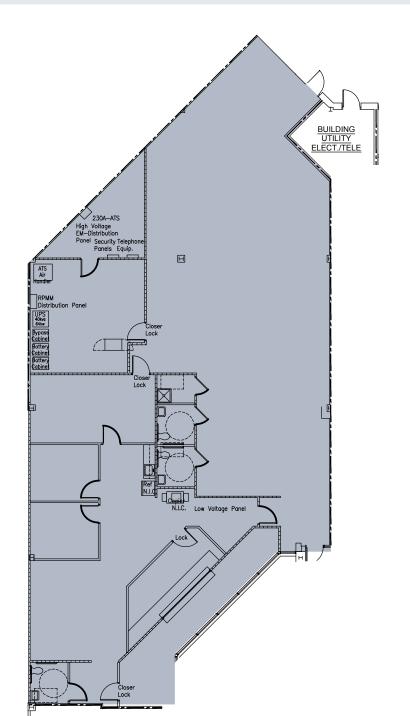

M Capital Region Medical Center
- 32 miles (43 mins) to Baltimore





## **Building Amenities**

(Located at 4425 Forbes Blvd)



Fitness facility



Conference center



Lounge



Outdoor seating area



On-site building engineers and property management

















## **Local Amenities**







### **Vista Gardens Marketplace**

Ledo's
Chipotle
Buffalo Wild
Wings
Habit Burger
Jersey Mike's
Chick-fil-a
Target
Shoppers
Home Depot

Slim Chickens Tropical Smoothie Wawa Amazon Warehouse

### **Woodmore Town Center**

Wegmans
Copper Canyon
Grill
Starbucks
Best Buy
Costco
Nordstrom
Silver Diner
Smoothie King

Nando's Crumbl Cava

### **Enterprise Center**

Taco Bell Little Caesars Wendy's Teppanyaki Grill Aldi TJ Maxx



## **4501 Forbes Boulevard**









## **4451 Parliament Place**











## 4351-4395 Nicole Drive





**4351- 4395**Nicole Drive
Lanham, MD 20706







301.222.0210

## **Keiry Martinez**

kmartinez@klnb.com 703.334.5629

### **Robert Pugh**

rpugh@klnb.com 301.222.0211

### **Aaron Carroll**

acarroll@klnb.com 202.652.2333

# klnb

2273 Research Blvd Suite 150 Rockville, MD 20850 301-222-0200 klnb.com

**f in** 🔯 /klnbc

While we have no reason to doubt the accuracy of any of the information supplied, we annot, and do not, guarantee its accuracy. All information should be independently verified rior to a purchase or lease of the property. We are not responsible for errors, omissions, hisuse, or misinterpretation of information contained herein and make no warranty of any aind, express or implied, with respect to the property or any other matters.