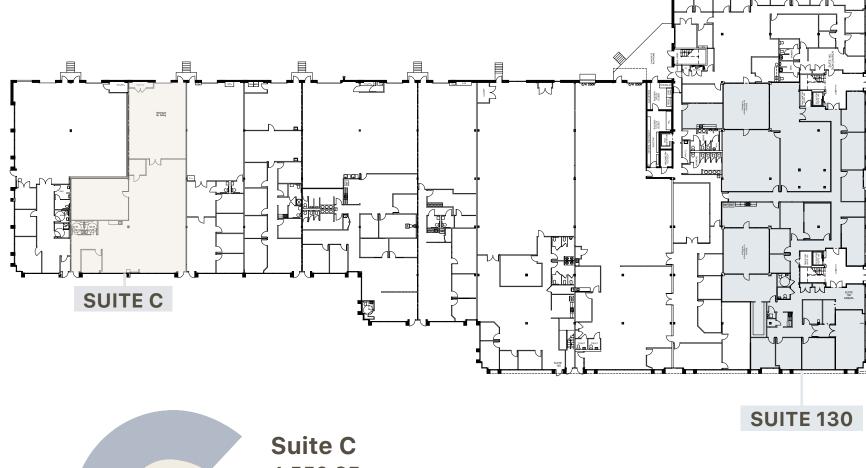

mins) away
- 11.6 miles (27 min) to UM Capital Region Medical Center
- 32 miles (43 mins) to Baltimore





## **Building Amenities**

(Located at 4425 Forbes Blvd)



Fitness facility



Conference center



Lounge



Outdoor seating area



On-site building engineers and property management

















## **Local Amenities**







### **Vista Gardens Marketplace**

Ledo's
Chipotle
Buffalo Wild
Wings
Habit Burger
Jersey Mike's
Chick-fil-a
Target
Shoppers
Home Depot

Slim Chickens Tropical Smoothie Wawa Amazon Warehouse

### **Woodmore Town Center**

Wegmans
Copper Canyon
Grill
Starbucks
Best Buy
Costco
Nordstrom
Silver Diner
Smoothie King

Nando's Crumbl Cava

### **Enterprise Center**

Taco Bell Little Caesars Wendy's Teppanyaki Grill Aldi TJ Maxx



## **4501 Forbes Boulevard**









## **4451 Parliament Place**











## 4351-4395 Nicole Drive





**4351- 4395**Nicole Drive
Lanham, MD 20706







301.222.0210

## **Keiry Martinez**

kmartinez@klnb.com 703.334.5629

### **Robert Pugh**

rpugh@klnb.com 301.222.0211

### **Aaron Carroll**

acarroll@klnb.com 202.652.2333

# klnb

2273 Research Blvd Suite 150 Rockville, MD 20850 301-222-0200 klnb.com

**f in** 🔯 /klnbc

While we have no reason to doubt the accuracy of any of the information supplied, we annot, and do not, guarantee its accuracy. All information should be independently verified rior to a purchase or lease of the property. We are not responsible for errors, omissions, hisuse, or misinterpretation of information contained herein and make no warranty of any aind, express or implied, with respect