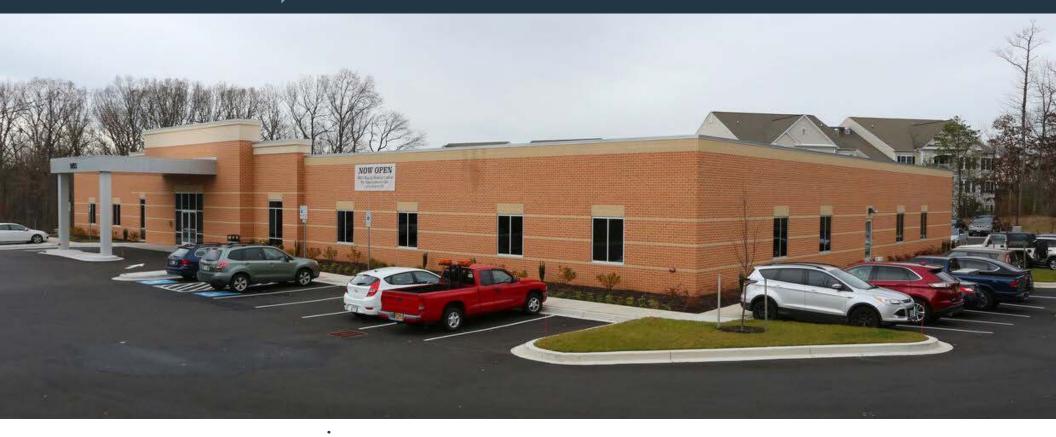

### MEDICAL / OFFICE SPACE FOR LEASE

- Total Building Size 20,000 SF
- Lease available size 12,095 SF (Available to Demise)
- Parking Ratio 4.6/1,000 SF
- Price: Negotiable
- Signage Available
- Conveniently located right off I-95

# BUILDING