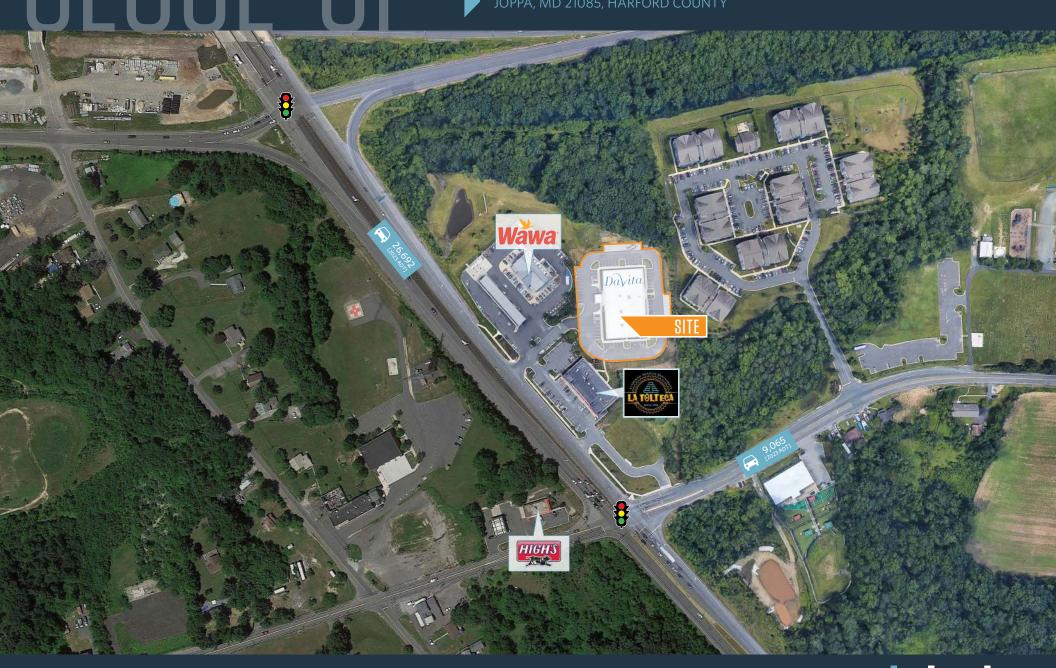

#### **NEARBY RETAILERS**

### 1415 S MOUNTAIN ROAD MD 21085, HARFORD COUNTY **ABINGDON** LOWE'S John F. Kennedy Memorial Hwy CLAYTON 95 152 755 SUBWAY Advance Drayer 40 EDGEWOOD

klnb