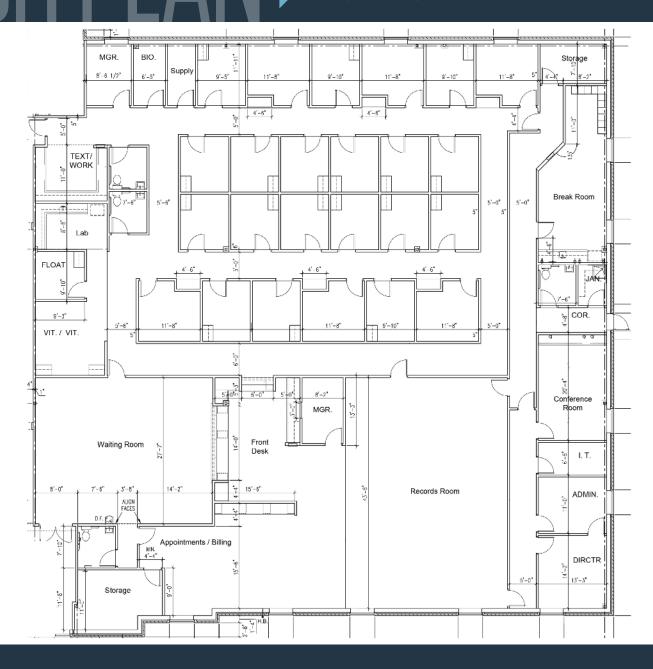

### MEDICAL / OFFICE SPACE FOR LEASE

- Total Building Size 20,000 SF
- Lease available size 12,095 SF (Available to Demise)
- Parking Ratio 4.6/1,000 SF
- Price: Negotiable
- Signage Available
- Conveniently located right off I-95

# BUILDING