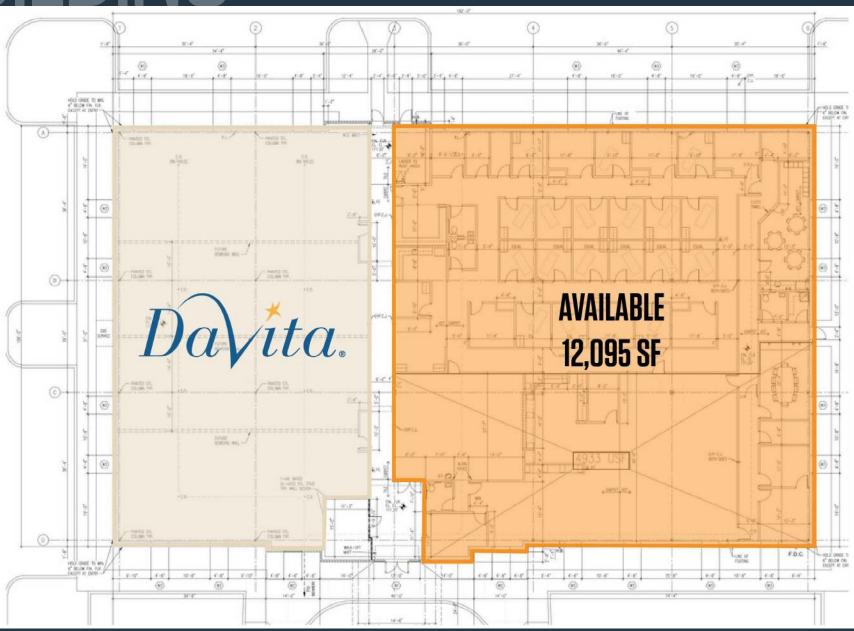

### MEDICAL / OFFICE SPACE FOR LEASE

- Total Building Size 20,000 SF
- Lease available size 12,095 SF (Available to Demise)
- Parking Ratio 4.6/1,000 SF
- Price: Negotiable
- Signage Available
- Conveniently located right off I-95

# BUILDING