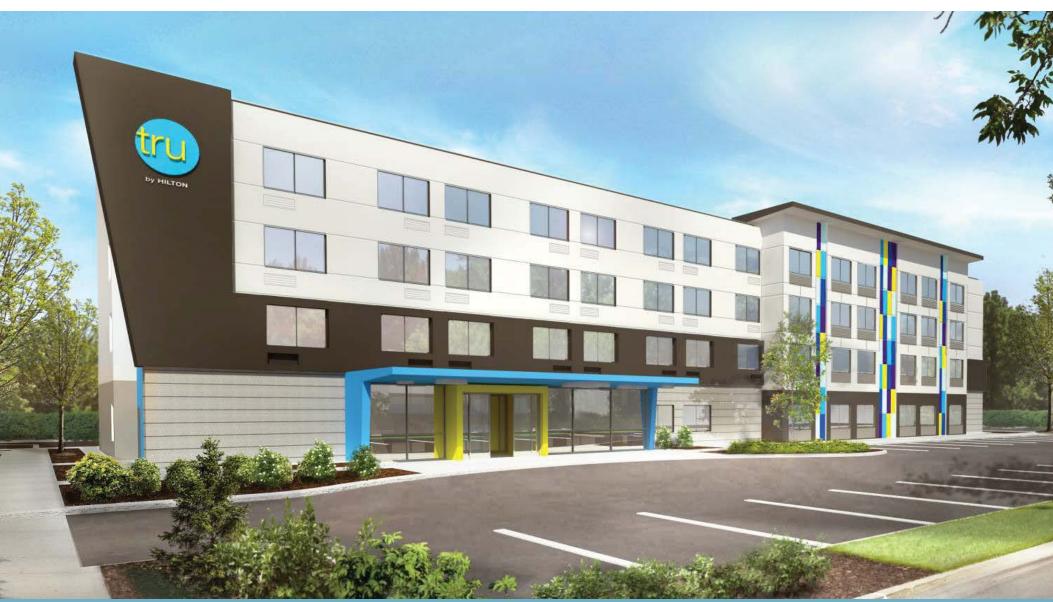

### RENDERING

Monocacy Blvd, Frederick, MD 21701

**Frederick County** 

### RETAIL FOR LEASE

- New retail multi-tenant pad building located off Monocacy Blvd [13,850 ADT]
- Located in the fastest growing county in Maryland [11.84% annual population growth]
- Site is surrounded by new residential housing development [2,310+ units]
- Site is centrally located with easy access to I-70 [85,880 ADT]
- Site includes future Tru by Hilton [90 rooms]
- Demising options available from 1,897 17,250 SF, including drive-thru endcap