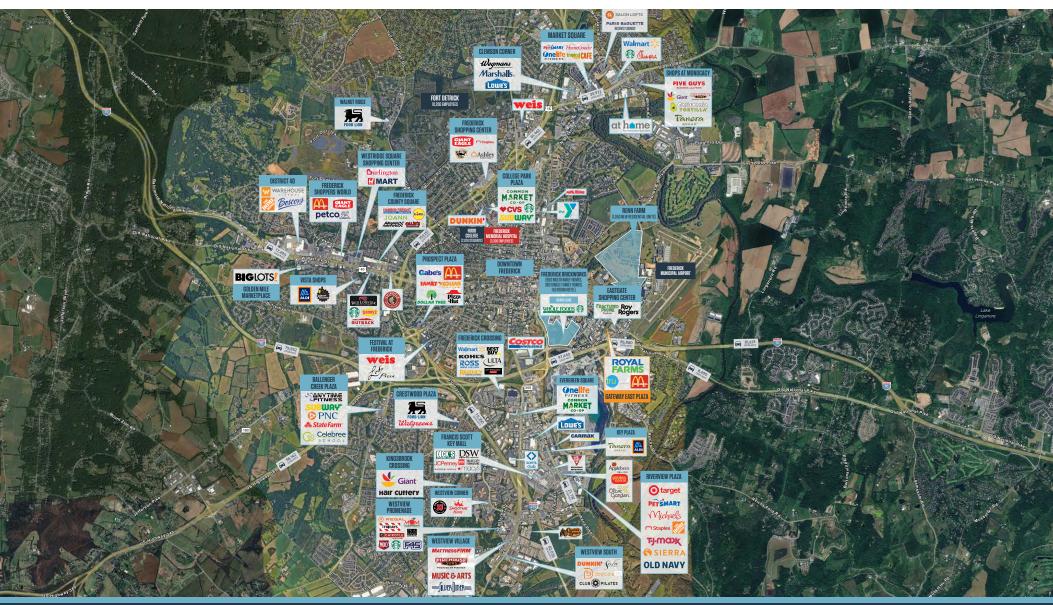

FIC COUNTS | 2023

 East Patrick St.
 8,962 ADT

 Monocacy Blvd.
 13,850 ADT

 I-70
 85,880 ADT

|         | 1-MILE                   | 3-MILES       | 5-MILES |                      |                            |                          |           |
|---------|--------------------------|---------------|---------|----------------------|----------------------------|--------------------------|-----------|
|         | Population<br>2,330      | 63,780        | 143,285 |                      | Households<br>947          | 25,777                   | 54,191    |
| ;;;<br> | Daytime Populat<br>9,203 | ion<br>97,494 | 157,674 | \$\hat{\signature}\$ | Average Housel<br>\$97,508 | nold Income<br>\$121,579 | \$131,287 |



Monocacy Blvd, Frederick, MD 21701 Frederick County

### **MARKET AERIAL**



Monocacy Blvd, Frederick, MD 21701 Frederick County

### MIDVIEW AERIAL



Monocacy Blvd, Frederick, MD 21701 Frederick County

### **CLOSE-UP AERIAL**



Monocacy Blvd, Frederick, MD 21701 Frederick County

### RESIDENTIAL GROWTH



Monocacy Blvd, Frederick, MD 21701 Frederick County

#### SITE PLAN



Monocacy Blvd, Frederick, MD 21701 Frederick County

### **MULTI-TENANT PAD**



Monocacy Blvd, Frederick, MD 21701 Frederick County

### **PHOTOS**





Monocacy Blvd, Frederick, MD 21701 Frederick County

### RENDERING



Monocacy Blvd, Frederick, MD 21701

**Frederick County** 

#### **CLICK TO VIEW PROPERTY WEBSITE**

For More Information, Please Contact:

Amanda DeVinney adeviney@klnb.com 443-632-2047

Ryan Minnehan rminnehan@klnb.com 443-632-2085