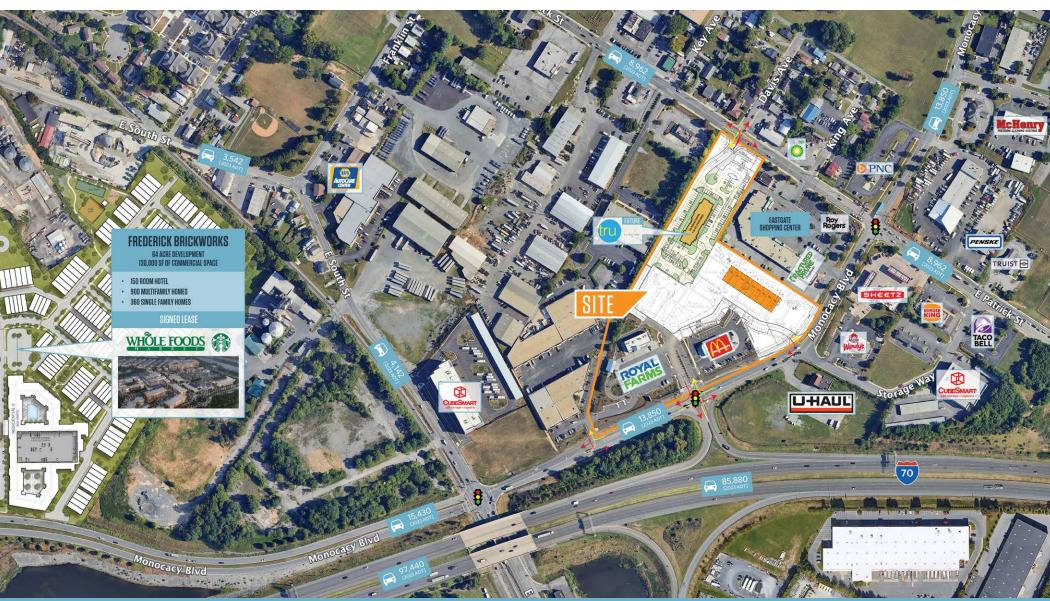

ILES |                      |                            |                          |           |
|---------|--------------------------|---------------|---------|----------------------|----------------------------|--------------------------|-----------|
|         | Population<br>2,330      | 63,780        | 143,285 |                      | Households<br>947          | 25,777                   | 54,191    |
| ;;;<br> | Daytime Populat<br>9,203 | ion<br>97,494 | 157,674 | \$\hat{\signature}\$ | Average Housel<br>\$97,508 | nold Income<br>\$121,579 | \$131,287 |



Monocacy Blvd, Frederick, MD 21701 Frederick County

### **MARKET AERIAL**



Monocacy Blvd, Frederick, MD 21701 Frederick County

### MIDVIEW AERIAL



Monocacy Blvd, Frederick, MD 21701 Frederick County

### **CLOSE-UP AERIAL**



Monocacy Blvd, Frederick, MD 21701 Frederick County

### RESIDENTIAL GROWTH



Monocacy Blvd, Frederick, MD 21701 Frederick County

#### SITE PLAN



Monocacy Blvd, Frederick, MD 21701 Frederick County

### **MULTI-TENANT PAD**



Monocacy Blvd, Frederick, MD 21701 Frederick County

### **PHOTOS**





Monocacy Blvd, Frederick, MD 21701 Frederick County

### RENDERING



Monocacy Blvd, Frederick, MD 21701

**Frederick County** 

#### **CLICK TO VIEW PROPERTY WEBSITE**

For More Information, Please Contact:

Amanda DeVinney adeviney@klnb.com 443-632-2047

Ryan Minnehan rminnehan@klnb.com 443-632-2085