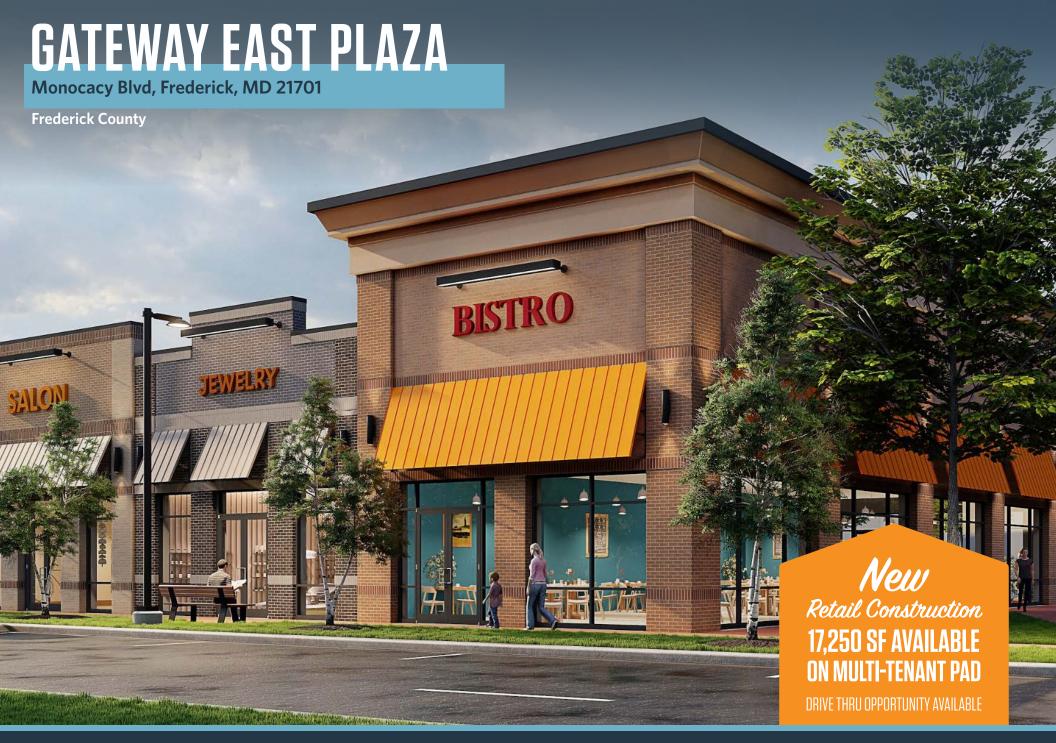

Ryan Minnehan rminnehan@klnb.com 443-632-2085

Monocacy Blvd, Frederick, MD 21701 **Frederick County** 

### RETAIL FOR LEASE

- New retail multi-tenant pad building located off Monocacy Blvd [13,850 ADT]
- Located in the fastest growing county in Maryland [11.84% annual population growth]
- Site is surrounded by new residential housing development [2,310+ units]
- Site is centrally located with easy access to I-70 [85,880 ADT]
- Site includes future Tru by Hilton [90 rooms]
- Demising options available from 1,897 17,250 SF, including drive-thru endcap

### RENDERING

Monocacy Blvd, Frederick, MD 21701

**Frederick County** 