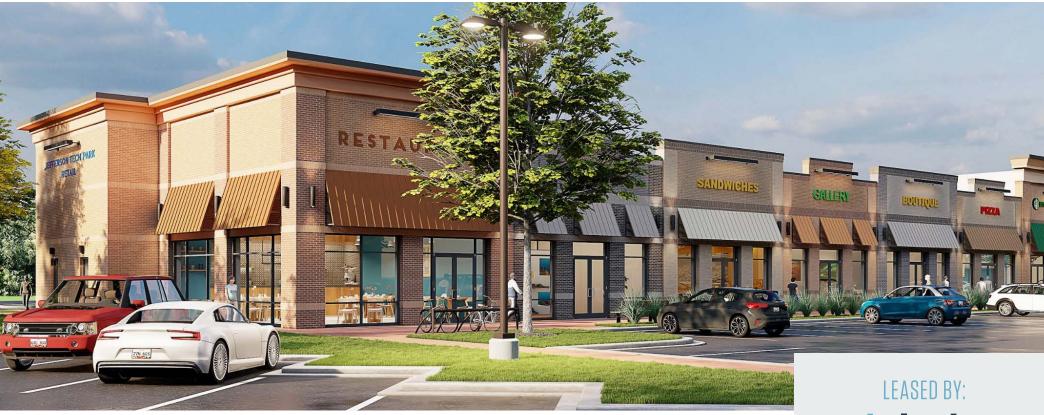

Ryan Minnehan rminnehan@klnb.com 443-632-2085



Monocacy Blvd, Frederick, MD 21701 **Frederick County** 









### **NEARBY**

















### RETAIL FOR LEASE

- New retail multi-tenant pad building located off Monocacy Blvd [13,850 ADT]
- Located in the fastest growing county in Maryland [11.84% annual population growth]
- Site is surrounded by new residential housing development [2,310+ units]
- Site is centrally located with easy access to I-70 [85,880 ADT]
- Site includes future Tru by Hilton [90 rooms]
- Demising options available from 1,897 17,250 SF, including drive-thru endcap



**Amanda DeVinney** 

adevinney@klnb.com 443-632-2045

Ryan Minnehan

rminnehan@klnb.com 443-632-2088

100 West Road, Suite 505, Towson, MD 21204 klnb.com

Monocacy Blvd, Frederick, MD 21701 Frederick County



#### TRAFFIC COUNTS | 2023

 East Patrick St.
 8,962 ADT

 Monocacy Blvd.
 13,850 ADT

 I-70