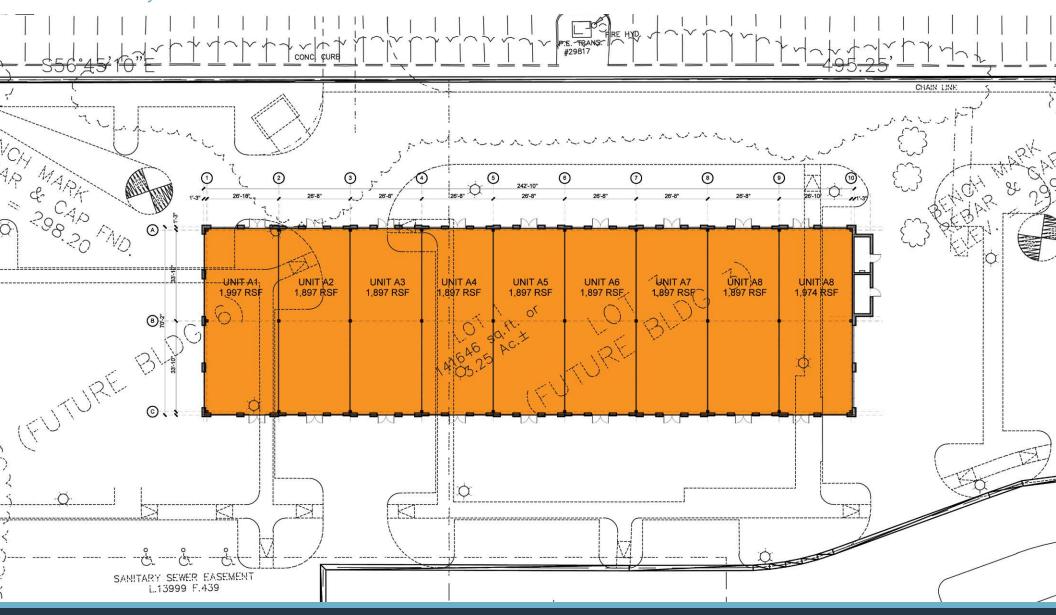

#### SITE PLAN

Monocacy Blvd, Frederick, MD 21701 Frederick County

### **MULTI-TENANT PAD**

Monocacy Blvd, Frederick, MD 21701 Frederick County

### RETAIL FOR LEASE

- New retail multi-tenant pad building located off Monocacy Blvd [13,850 ADT]
- Located in the fastest growing county in Maryland [11.84% annual population growth]
- Site is surrounded by new residential housing development [2,310+ units]
- Site is centrally located with easy access to I-70 [85,880 ADT]
- Site includes future Tru by Hilton [90 rooms]
- Demising options available from 1,897 17,250 SF, including drive-thru endcap