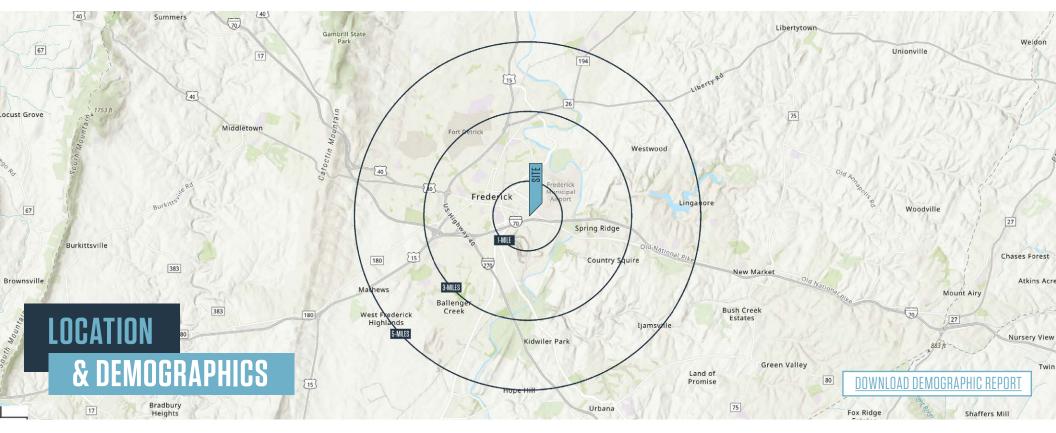

rminnehan@klnb.com 443-632-2085



Monocacy Blvd, Frederick, MD 21701 **Frederick County** 









### **NEARBY**

















### RETAIL FOR LEASE

- New retail multi-tenant pad building located off Monocacy Blvd [13,850 ADT]
- Located in the fastest growing county in Maryland [11.84% annual population growth]
- Site is surrounded by new residential housing development [2,310+ units]
- Site is centrally located with easy access to I-70 [85,880 ADT]
- Site includes future Tru by Hilton [90 rooms]
- Demising options available from 1,897 17,250 SF, including drive-thru endcap



**Amanda DeVinney** 

adevinney@klnb.com 443-632-2045

Ryan Minnehan

rminnehan@klnb.com 443-632-2088

100 West Road, Suite 505, Towson, MD 21204 klnb.com

Monocacy Blvd, Frederick, MD 21701 Frederick County



#### TRAFFIC COUNTS | 2023

 East Patrick St.
 8,962 ADT

 Monocacy Blvd.
 13,850 ADT

 I-70
 85,880 ADT

|         | 1-MILE                   | 3-MILES       | 5-MILES |                      |                            |                          |           |
|---------|--------------------------|---------------|---------|----------------------|----------------------------|--------------------------|-----------|
|         | Population<br>2,330      | 63,780        | 143,285 |                      | Households<br>947          | 25,777                   | 54,191    |
| ;;;<br> | Daytime Populat<br>9,203 | ion<br>97,494 | 157,674 | \$\hat{\signature}\$ | Average Housel<br>\$97,508 | nold Income<br>\$121,579 | \$131,287 |



Monocacy Blvd, Frederick, MD 21701 Frederick County

### **MARKET