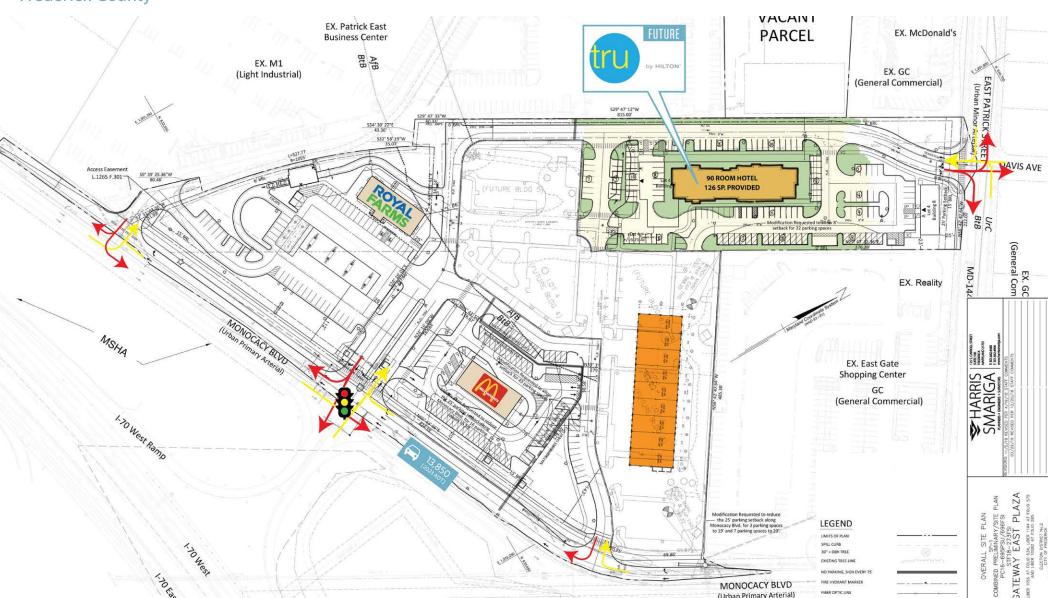

-|---------|----------------------|----------------------------|--------------------------|-----------|
|         | Population<br>2,330      | 63,780        | 143,285 |                      | Households<br>947          | 25,777                   | 54,191    |
| ;;;<br> | Daytime Populat<br>9,203 | ion<br>97,494 | 157,674 | \$\hat{\signature}\$ | Average Housel<br>\$97,508 | nold Income<br>\$121,579 | \$131,287 |



Monocacy Blvd, Frederick, MD 21701 Frederick County

### **MARKET AERIAL**



Monocacy Blvd, Frederick, MD 21701 Frederick County

### MIDVIEW AERIAL



Monocacy Blvd, Frederick, MD 21701 Frederick County

### **CLOSE-UP AERIAL**



Monocacy Blvd, Frederick, MD 21701 Frederick County

### RESIDENTIAL GROWTH



Monocacy Blvd, Frederick, MD 21701 Frederick County

#### SITE PLAN



Monocacy Blvd, Frederick, MD 21701 Frederick County

### **MULTI-TENANT PAD**



Monocacy Blvd, Frederick, MD 21701 Frederick County

### **PHOTOS**





Monocacy Blvd, Frederick, MD 21701 Frederick County

### RENDERING



Monocacy Blvd, Frederick, MD 21701

**Frederick County** 

#### **CLICK TO VIEW PROPERTY WEBSITE**

For More Information, Please Contact:

Amanda DeVinney adeviney@klnb.com 443-632-2047

Ryan Minnehan rminnehan@klnb.com 443-632-2085