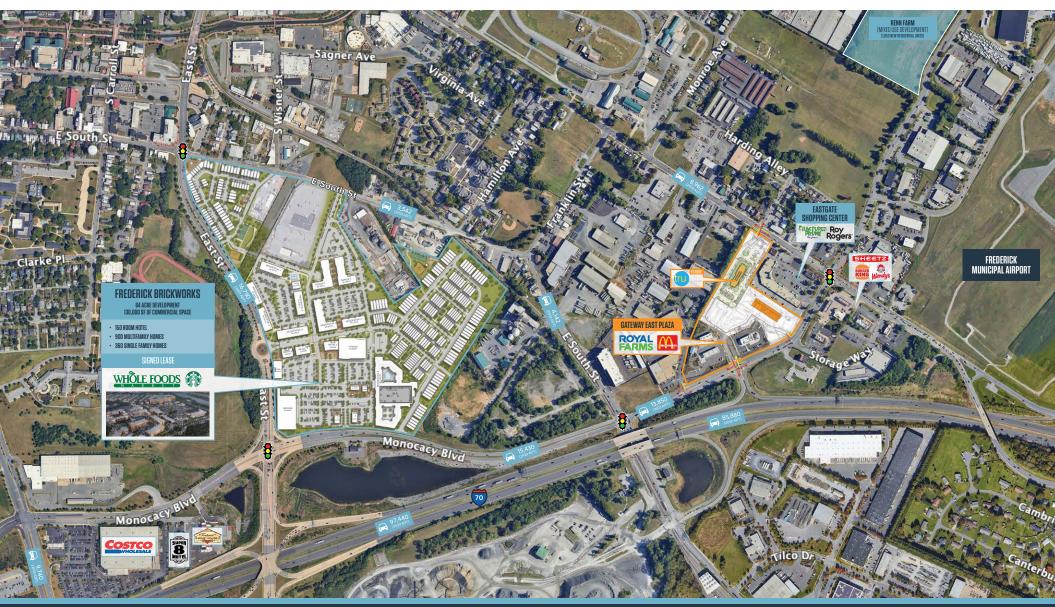

T

 I-70
 85,880 ADT

|         | 1-MILE                   | 3-MILES       | 5-MILES |                      |                            |                          |           |
|---------|--------------------------|---------------|---------|----------------------|----------------------------|--------------------------|-----------|
|         | Population<br>2,330      | 63,780        | 143,285 |                      | Households<br>947          | 25,777                   | 54,191    |
| ;;;<br> | Daytime Populat<br>9,203 | ion<br>97,494 | 157,674 | \$\hat{\signature}\$ | Average Housel<br>\$97,508 | nold Income<br>\$121,579 | \$131,287 |



Monocacy Blvd, Frederick, MD 21701 Frederick County

### **MARKET AERIAL**



Monocacy Blvd, Frederick, MD 21701 Frederick County

### MIDVIEW AERIAL



Monocacy Blvd, Frederick, MD 21701 Frederick County

### **CLOSE-UP AERIAL**



Monocacy Blvd, Frederick, MD 21701 Frederick County

### RESIDENTIAL GROWTH



Monocacy Blvd, Frederick, MD 21701 Frederick County

#### SITE PLAN



Monocacy Blvd, Frederick, MD 21701 Frederick County

### **MULTI-TENANT PAD**



Monocacy Blvd, Frederick, MD 21701 Frederick County

### **PHOTOS**





Monocacy Blvd, Frederick, MD 21701 Frederick County

### RENDERING



Monocacy Blvd, Frederick, MD 21701

**Frederick County** 

#### **CLICK TO VIEW PROPERTY WEBSITE**

For More Information, Please Contact:

Amanda DeVinney adeviney@klnb.com 443-632-2047

Ryan Minnehan rminnehan@klnb.com 443-632-2085