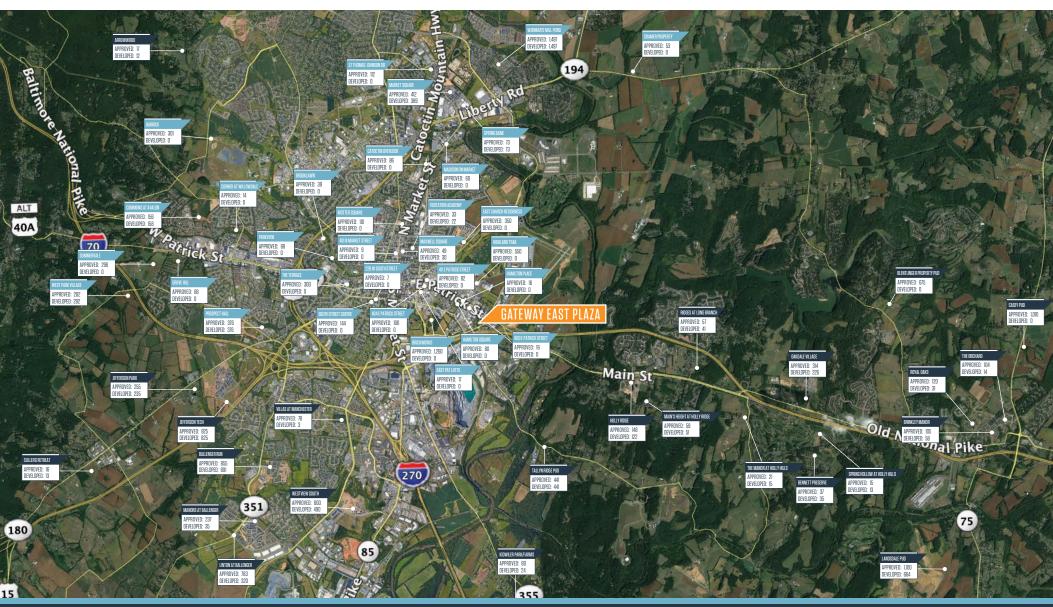

|           |
|---------|--------------------------|---------------|---------|----------------------|----------------------------|--------------------------|-----------|
|         | Population<br>2,330      | 63,780        | 143,285 |                      | Households<br>947          | 25,777                   | 54,191    |
| ;;;<br> | Daytime Populat<br>9,203 | ion<br>97,494 | 157,674 | \$\hat{\signature}\$ | Average Housel<br>\$97,508 | nold Income<br>\$121,579 | \$131,287 |



Monocacy Blvd, Frederick, MD 21701 Frederick County

### **MARKET AERIAL**



Monocacy Blvd, Frederick, MD 21701 Frederick County

### MIDVIEW AERIAL



Monocacy Blvd, Frederick, MD 21701 Frederick County

### **CLOSE-UP AERIAL**



Monocacy Blvd, Frederick, MD 21701 Frederick County

### RESIDENTIAL GROWTH



Monocacy Blvd, Frederick, MD 21701 Frederick County

#### SITE PLAN



Monocacy Blvd, Frederick, MD 21701 Frederick County

### **MULTI-TENANT PAD**



Monocacy Blvd, Frederick, MD 21701 Frederick County

### **PHOTOS**





Monocacy Blvd, Frederick, MD 21701 Frederick County

### RENDERING



Monocacy Blvd, Frederick, MD 21701

**Frederick County** 

#### **CLICK TO VIEW PROPERTY WEBSITE**

For More Information, Please Contact:

Amanda DeVinney adeviney@klnb.com 443-632-2047

Ryan Minnehan rminnehan@klnb.com 443-632-2085