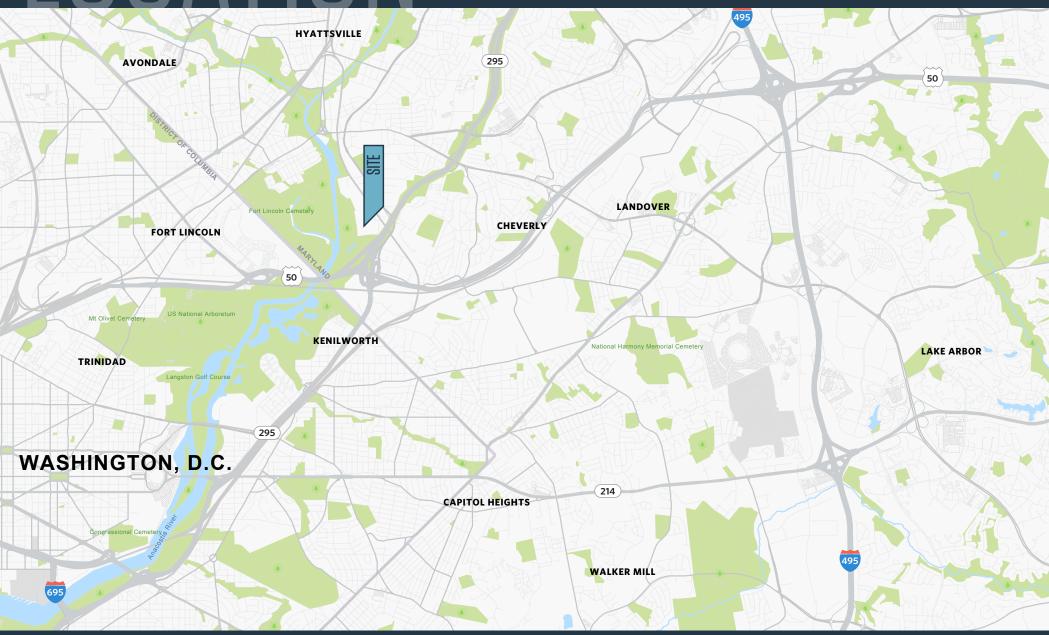

## 52ND RAILROAD PARK 2801 52ND AVENUE, HYATTSVILLE, MD 20781, PRINCE GEORGE'S COUNTY

# 52ND RAILROAD PARK 2801 52ND AVENUE, HYATTSVILLE, MD 20781, PRINCE GEORGE'S COUNTY