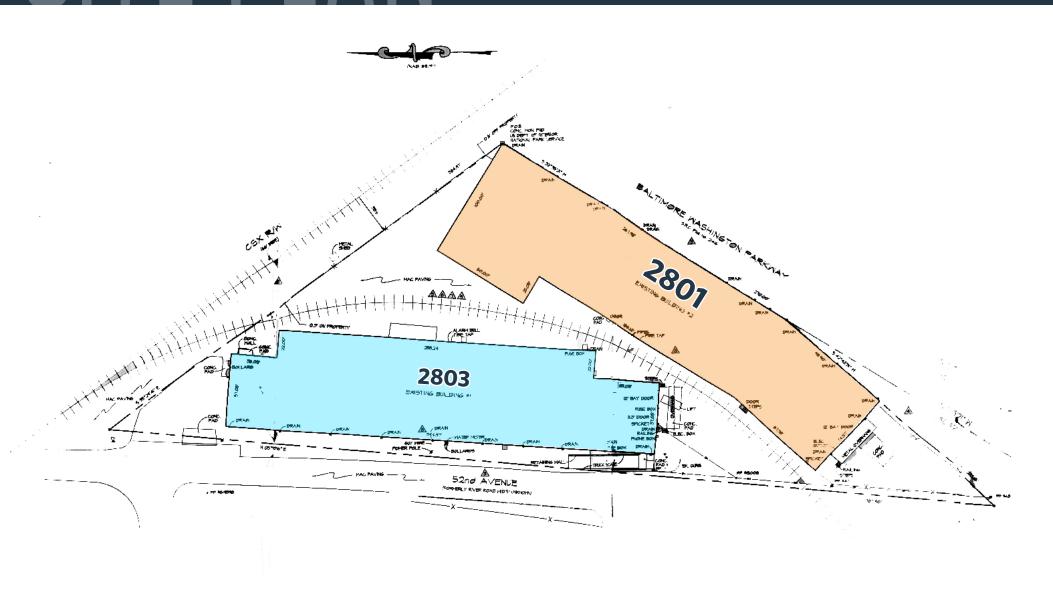

### PROPERTY HIGHLIGHTS:

• Building Size: 29,091 SF • Purchase Price: \$145 PSF Lease Rate: \$10.00 PSF, NNN

• **Year Built:** 1968 • Land Area: 1.16 acres • Ceiling Height: 30' clear • Loading: One (1) drive-in

• **Zoning:** 1-2 • Rail Line: CSX • Utilities: Heating

- Access: Direct access to Washington, D.C. and immediate access to major throughways (I-295, Route 50)
- Improvements: Recent Cap Ex. includes a new roof
- **Parking:** 5 surface spaces available; 1.00/1,000 SF ratio