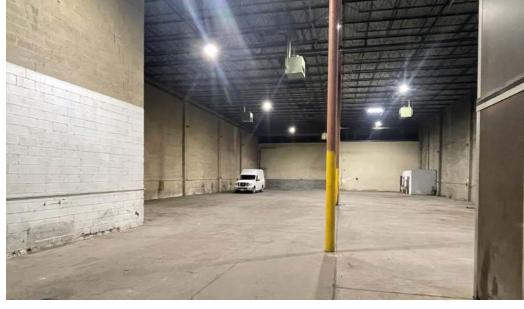

### PROPERTY HIGHLIGHTS:

• Building Size: 29,091 SF • Purchase Price: \$145 PSF Lease Rate: \$10.00 PSF, NNN

• **Year Built:** 1968 • Land Area: 1.16 acres • Ceiling Height: 30' clear • Loading: One (1) drive-in

• **Zoning:** 1-2 • Rail Line: CSX • Utilities: Heating

- Access: Direct access to Washington, D.C. and immediate access to major throughways (I-295, Route 50)
- Improvements: Recent Cap Ex. includes a new roof
- **Parking:** 5 surface spaces available; 1.00/1,000 SF ratio