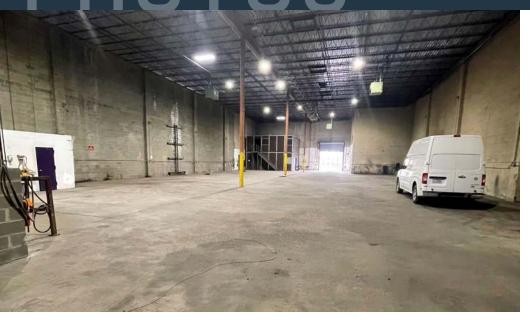

### PROPERTY HIGHLIGHTS:

• Building Size: 29,091 SF • Purchase Price: \$145 PSF Lease Rate: \$10.00 PSF, NNN

• **Year Built:** 1968 • Land Area: 1.16 acres • Ceiling Height: 30' clear • Loading: One (1) drive-in

• **Zoning:** 1-2 • Rail Line: CSX • Utilities: Heating

- Access: Direct access to Washington, D.C. and immediate access to major throughways (I-295, Route 50)
- Improvements: Recent Cap Ex. includes a new roof
- **Parking:** 5 surface spaces available; 1.00/1,000 SF ratio