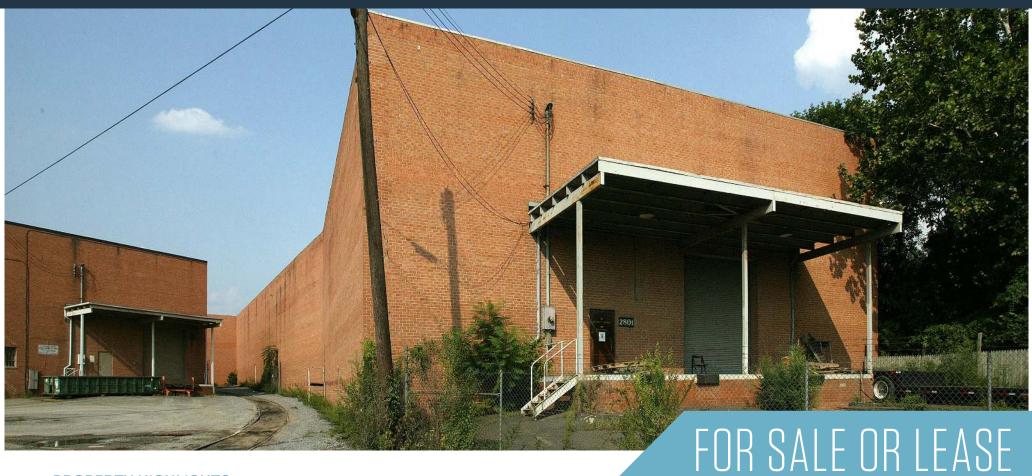

2801 52ND AVENUE, HYATTSVILLE, MD 20781, PRINCE GEORGE'S COUNTY

### PROPERTY HIGHLIGHTS:

• Building Size: 29,091 SF • Purchase Price: \$145 PSF Lease Rate: \$10.00 PSF, NNN

• **Year Built:** 1968 • Land Area: 1.16 acres • Ceiling Height: 30' clear • Loading: One (1) drive-in

• **Zoning:** 1-2 • Rail Line: CSX • Utilities: Heating

- Access: Direct access to Washington, D.C. and immediate access to major throughways (I-295, Route 50)
- Improvements: Recent Cap Ex. includes a new roof
- **Parking:** 5 surface spaces available; 1.00/1,000 SF ratio