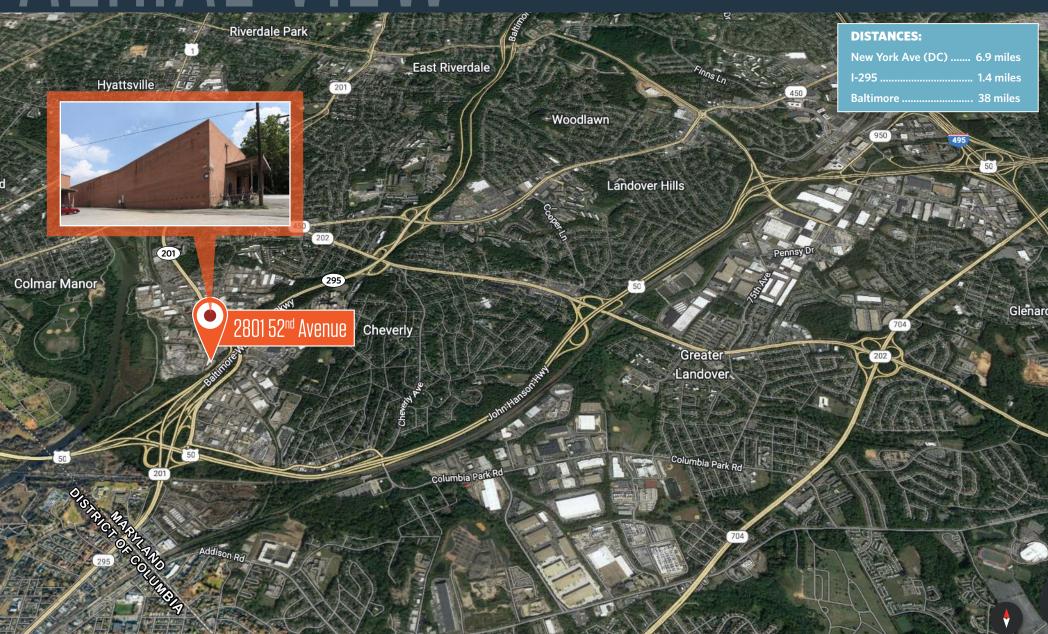

### AERIAL VIEW

### 52<sup>ND</sup> RAILROAD PARK

2801 52ND AVENUE, HYATTSVILLE, MD 20781, PRINCE GEORGE'S COUNTY

**CHRIS KUBLER** 

1,000 m

Camera: 6 955 m 38°55'00"N 76°54'2