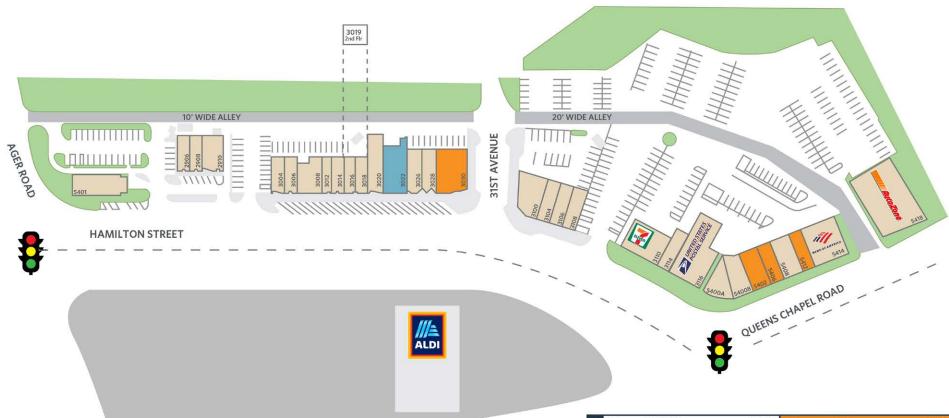

#### PROPERTY HIGHLIGHTS:

- 1.085 SF [2nd Gen Juice Bar]
- 3,500 SF [Potentially Available]

5-MILE

• 5.168 SF

• 1,560 SF

1-MILE

• 2.108 SF [2nd Gen Dental Office]

| Population<br>31,009      | 232,178       | 733,291 |
|---------------------------|---------------|---------|
| Daytime Population 21,630 | on<br>210,554 | 700,539 |
| Households<br>11,473      | 78,397        | 291,212 |
| Average HH Incon          | \$141 311     |         |

**ALEX SHEARER** 

RYAN MINNEHAN

**MASON BERNSTEIN** 

ashearer@klnb.com | 443-632-2081 rminnehan@klnb.com | 443-632-2088 mbernstein@klnb.com | 443-632-2089

| 8      | 5401 | H & CHICKEN                 | 3,100 SF | 3030   | AVAILABLE                              | 5,168 SF |
|--------|------|-----------------------------|----------|--------|----------------------------------------|----------|
| TENANT | 2906 | MI PUEBLITO BAKERY          | 1,270 SF | 3100   | ACAPULCO RESTAURANT                    | 2,887 SF |
| 忌      | 2908 | BOOST MOBILE                | 1,166 SF | 3104   | EMMA'S DOLLAR STORE                    | 976 SF   |
| 100    | 2910 | MARYLAND NEWS CENTER        | 2,224 SF | 3106   | SALON TAZARA                           | 1,006 SF |
|        | 3004 | BASKIN ROBBINS              | 1,406 SF | 3108   | BARBER SHOP                            | 1,054 SF |
|        | 3006 | CURZI'S SEAFOOD             | 1,281 SF | 3110   | 7/11                                   | 3,000 SF |
|        | 3008 | CAFÉ TACUBA                 | 2,379 SF | 3114   | CHICHIE'S PET BOUTIQUE                 | 930 SF   |
|        | 3012 | HAIR CLINIC                 | 960 SF   | 3116   | US POSTAL SERVICE                      | 4,653 SF |
|        | 3014 | US CHECK CASHING            | 1,260 SF | 5400-A | CASH DEPOT                             | 1,750 SF |
|        | 3016 | FRED'S PAWN SHOP            | 892 SF   | 5400-B | CENTURY CHINESE RESTAURANT             | 1,750 SF |
|        | 3018 | CARO'S AFRICAN FABRICS      | 1,067 SF | 5402   | <b>AVAILABLE 2ND GEN DENTAL OFFICE</b> | 2,108 SF |
|        | 3019 | MARYLAND PERFORMING ARTS    | 2,400 SF | 5406   | AVAILABLE 2ND GEN JUICE BAR            | 1,085 SF |
|        | 3020 | BONIVIA INTERNATIONAL FOODS | 2,500 SF | 5408   | EMERITAS PUPUSERIA                     | 2,651 SF |
|        | 3022 | POTENTIALLY AVAILABLE       | 3,500 SF | 5412   | AVAILABLE                              | 1,560 SF |
|        | 3026 | HOUSE OF MUSIC              | 1,292 SF | 5414   | BANK OF AMERICA                        | 3,100 SF |
|        | 3028 | ELEGANT NAILS               | 1,254 SF | 5418   | AUTOZONE                               | 7,100 SF |