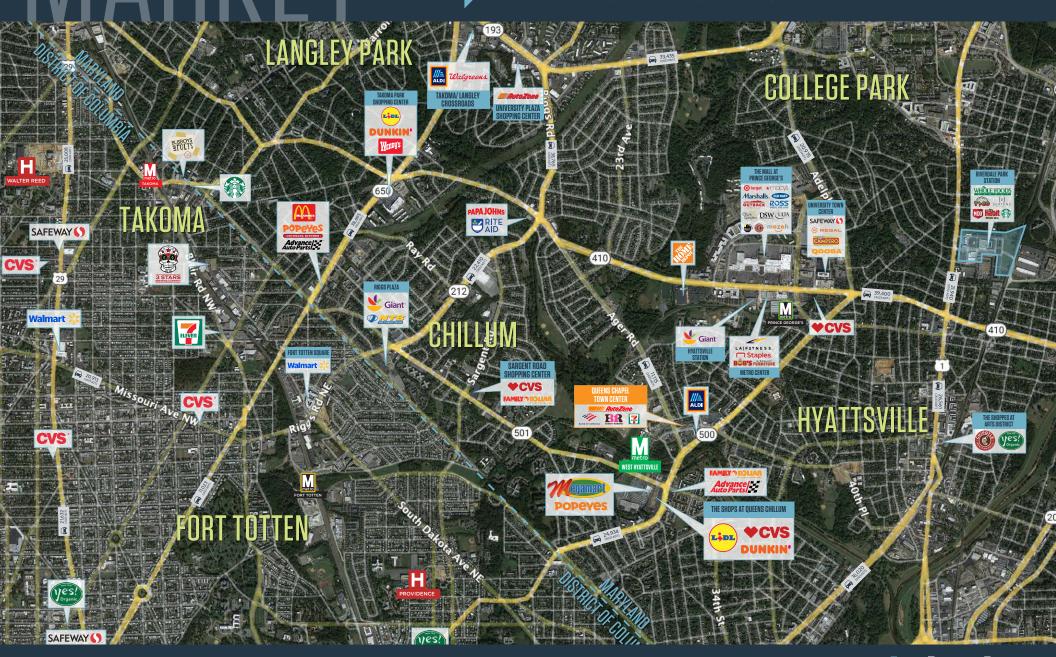

Located at the busy intersection of Queens Chapel Road [34,685 ADT] and Hamilton Street [12,625 ADT]
- Adjacent to West Hyattsville Metro Station [2,801 ADR]
- Ample free surface parking



#### PROPERTY HIGHLIGHTS:

- 1.085 SF [2nd Gen Juice Bar]
- 3,500 SF [Potentially Available]

5-MILE

• 5.168 SF

• 1,560 SF

1-MILE

• 2.108 SF [2nd Gen Dental Office]

| Population<br>31,009      | 232,178       | 733,291 |
|---------------------------|---------------|---------|
| Daytime Population 21,630 | on<br>210,554 | 700,539 |
| Households<br>11,473      | 78,397        | 291,212 |
| Average HH Incon          | \$141 311     |         |

3-MILE

#### CLICK TO DOWNLOAD DEMOGRAPHIC REPORT

#### TRAFFIC COUNTS | 2023:

Queens Chapel Road 34,685 ADT Hamilton Street 12,625 ADT

**ALEX SHEARER** 





**ALEX SHEARER** 

RYAN MINNEHAN

MASON BERNSTEIN

ashearer@klnb.com | 443-632-2081 rminnehan@klnb.com | 443-632-2088 mbernstein@klnb.com | 443-632-2089





**ALEX SHEARER** 

RYAN MINNEHAN

**MASON BERNSTEIN** 

ashearer@klnb.com | 443-632-2081 rminnehan@klnb.com | 443-632-2088 mbernstein@klnb.com | 443-632-2089





| 8      | 5401 | H & CHICKEN                 | 3,100 SF | 3030   | AVAILABLE                              | 5,168 SF |
|--------|------|-----------------------------|----------|--------|----------------------------------------|----------|
| TENANT | 2906 | MI PUEBLITO BAKERY          | 1,270 SF | 3100   | ACAPULCO RESTAURANT                    | 2,887 SF |
| 忌      | 2908 | BOOST MOBILE                | 1,166 SF | 3104   | EMMA'S DOLLAR STORE                    | 976 SF