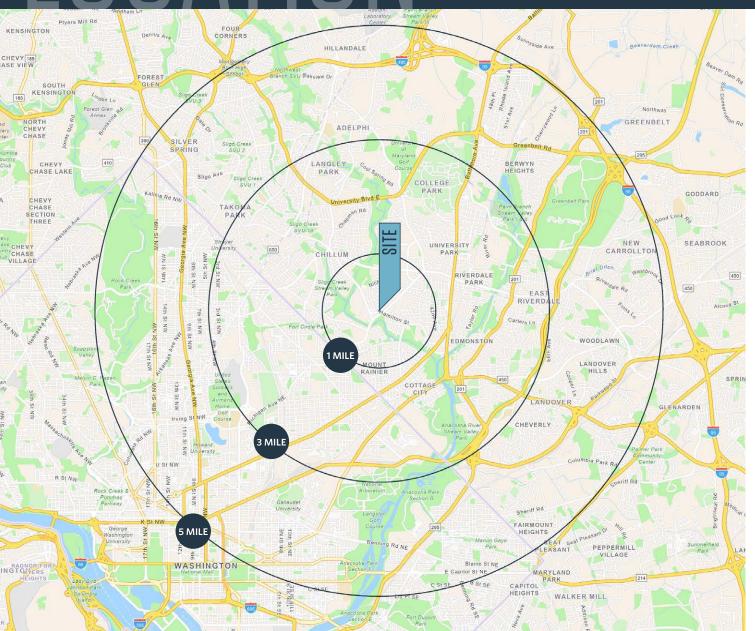

#### PROPERTY HIGHLIGHTS:

- 1.085 SF [2nd Gen Juice Bar]
- 3,500 SF [Potentially Available]

5-MILE

• 5.168 SF

• 1,560 SF

1-MILE

• 2.108 SF [2nd Gen Dental Office]

| Population<br>31,009      | 232,178       | 733,291 |
|---------------------------|---------------|---------|
| Daytime Population 21,630 | on<br>210,554 | 700,539 |
| Households<br>11,473      | 78,397        | 291,212 |
| Average HH Incon          | \$141 311     |         |

3-MILE