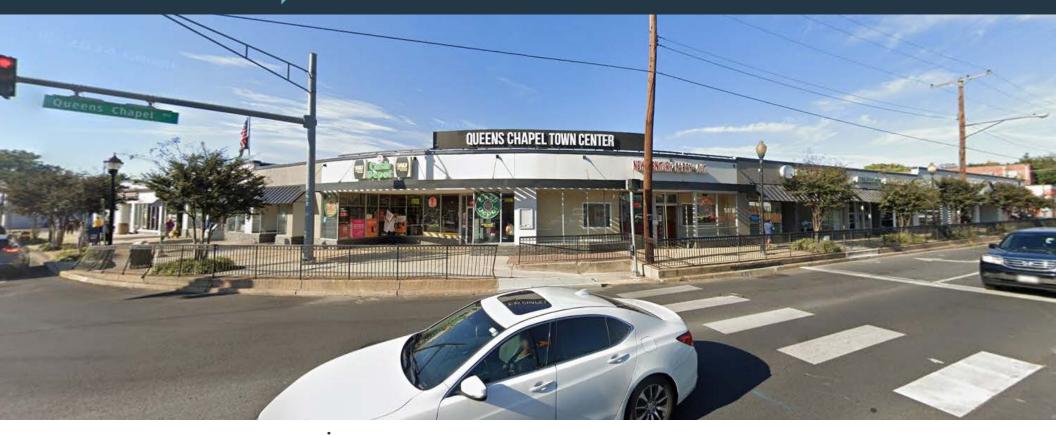

# QUEENS CHAPEL TOWN CENTER 3100 HAMILTON ST, HYATTSVILLE, MD 20782, PRINCE GEORGE'S COUNTY

### RETAIL FOR LEASE

- 1,085 SF 5,168 SF Available
- Within close proximity to a well-performing Aldi grocery store
- Located at the busy intersection of Queens Chapel Road [34,685 ADT] and Hamilton Street [12,625 ADT]
- Adjacent to West Hyattsville Metro Station [2,801 ADR]
- Ample free surface parking