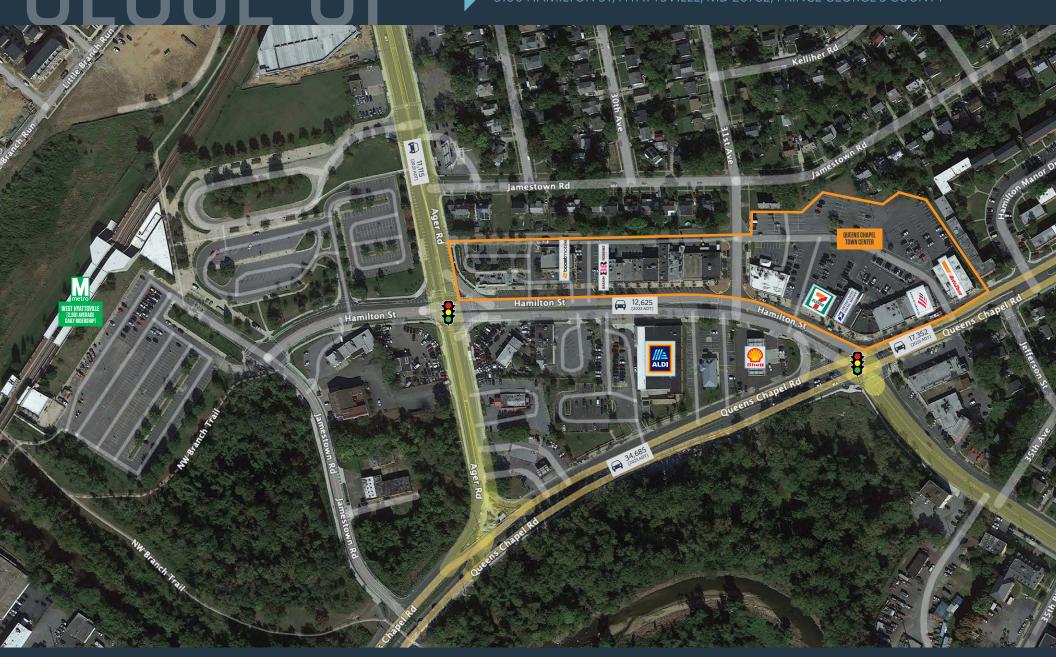

### RETAIL FOR LEASE

- 1,085 SF 5,168 SF Available
- Within close proximity to a well-performing Aldi grocery store
- Located at the busy intersection of Queens Chapel Road [34,685 ADT] and Hamilton Street [12,625 ADT]
- Adjacent to West Hyattsville Metro Station [2,801 ADR]
- Ample free surface parking

#### TRAFFIC COUNTS | 2023:

Queens Chapel Road 34,685 ADT Hamilton Street 12,625 ADT

**ALEX SHEARER** 

**ALEX SHEARER** 

RYAN MINNEHAN

MASON BERNSTEIN

ashearer@klnb.com | 443-632-2081 rminnehan@klnb.com | 443-632-2088 mbernstein@klnb.com | 443-632-2089