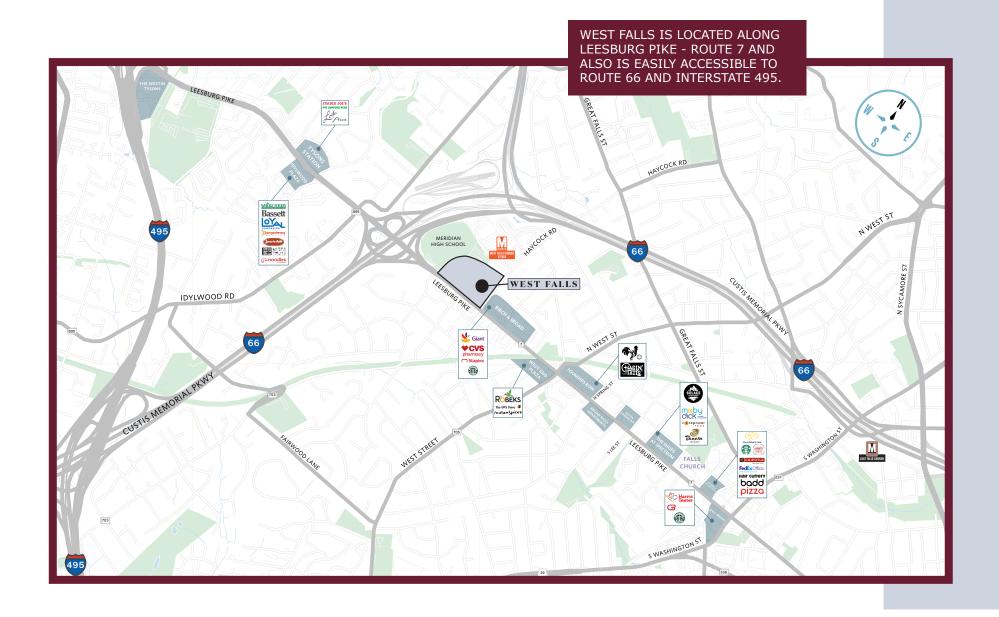

### A CENTRAL LOCATION







### **DEMOGRAPHICS**

|                                 | 1 MILE        | 3 MILES         | 5 MILES         | 10 MIN DRIVE    |
|---------------------------------|---------------|-----------------|-----------------|-----------------|
| POPULATION                      | 15,482        | 156,944         | 396,742         | 186,116         |
| AVERAGE<br>HH INCOME            | \$191,359     | \$178,362       | \$178,302       | \$180,188       |
| DAYTIME<br>POPULATION           | 5,037         | 119,427         | 238,423         | 146,205         |
| HOUSEHOLDS                      | 6,004         | 60,281          | 153,625         | 72,747          |
| AVERAGE<br>AGE                  | 40.0          | 38.4            | 38.6            | 38.7            |
| \$ SPENT ON<br>DINING