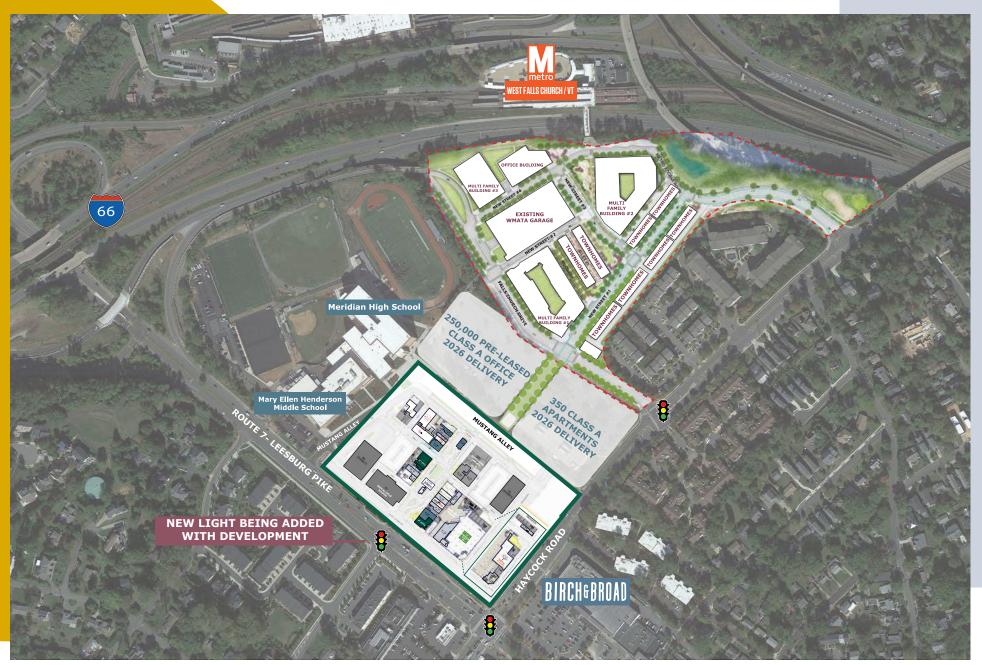

--------|-----------------|
| POPULATION                      | 15,482        | 156,944         | 396,742         | 186,116         |
| AVERAGE<br>HH INCOME            | \$191,359     | \$178,362       | \$178,302       | \$180,188       |
| DAYTIME<br>POPULATION           | 5,037         | 119,427         | 238,423         | 146,205         |
| HOUSEHOLDS                      | 6,004         | 60,281          | 153,625         | 72,747          |
| AVERAGE<br>AGE                  | 40.0          | 38.4            | 38.6            | 38.7            |
| \$ SPENT ON<br>DINING           | \$46,212,647  | \$439,869,401   | \$1,127,864,384 | \$536,712,749   |
| \$ SPENT ON<br>GOODS & SERVICES | \$147,385,315 | \$1,353,091,844 | \$3,139,985,832 | \$619, 472, 963 |











# BIRD'S EYE VIEW





## SITE PLAN





#### Where Falls Church comes to connect.

Discover a half acre of open green space with engaging events and activities for everyone. From yoga on the green to summer movie series, it is all here at West Falls.

Gather at local restaurants with ample outdoor patio spaces to savor all year round.

















#### Where Falls Church comes to

**Live connected.** Dynamic residences at West Falls provide vibrant spaces for connected living.

**Be inspired.** Work in the vibrance of West Falls with a half acre of green space surrounded by local dining and shopping in the heart of Falls Church.

**Experience it all.** Come to dine, shop and discover all that West Falls has to offer.















klnb

**JENN PRICE** jprice@klnb.com 202-420-7768

KIM STEIN kstein@klnb