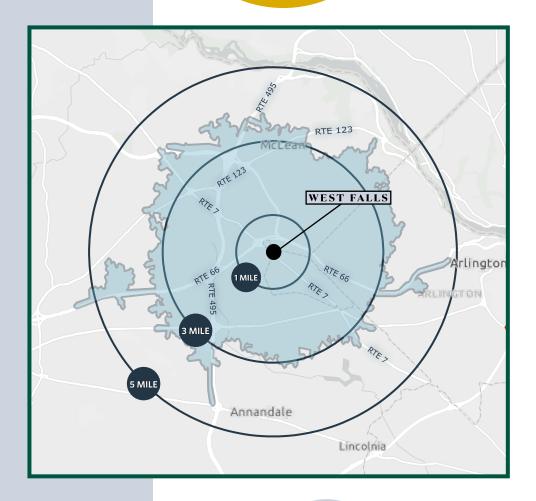

### A CENTRAL LOCATION

### **DEMOGRAPHICS**

|                                 | 1 MILE        | 3 MILES         | 5 MILES         | 10 MIN DRIVE    |
|---------------------------------|---------------|-----------------|-----------------|-----------------|
| POPULATION                      | 15,482        | 156,944         | 396,742         | 186,116         |
| AVERAGE<br>HH INCOME            | \$191,359     | \$178,362       | \$178,302       | \$180,188       |
| DAYTIME<br>POPULATION           | 5,037         | 119,427         | 238,423         | 146,205         |
| HOUSEHOLDS                      | 6,004         | 60,281          | 153,625         | 72,747          |
| AVERAGE<br>AGE                  | 40.0          | 38.4            | 38.6            | 38.7            |
| \$ SPENT ON<br>DINING           | \$46,212,647  | \$439,869,401   | \$1,127,864,384 | \$536,712,749   |
| \$ SPENT ON<br>GOODS & SERVICES | \$147,385,315 | \$1,353,091,844 | \$3,139,985,832 | \$619, 472, 963 |