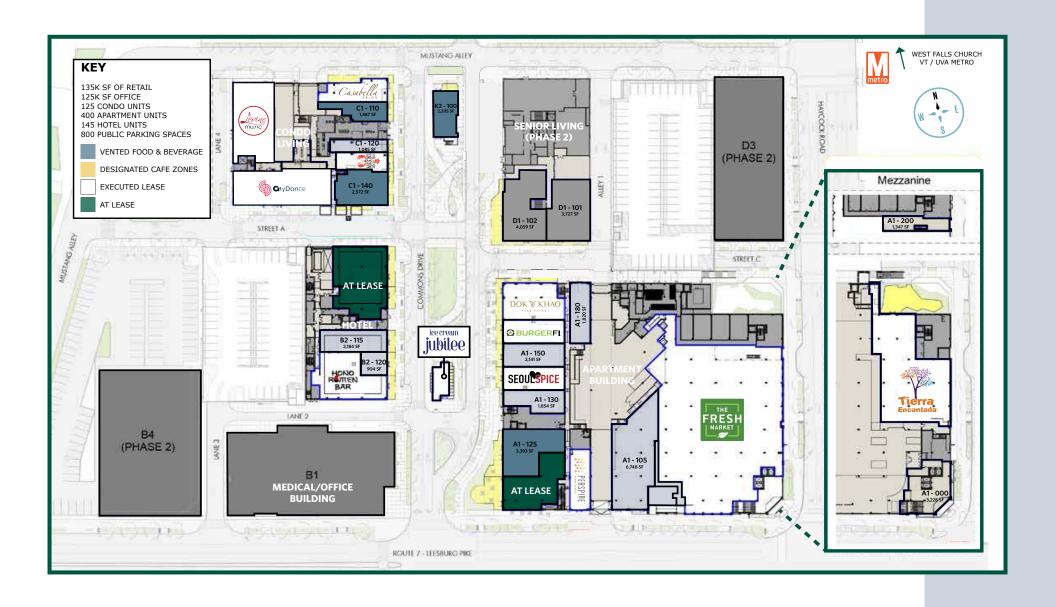

--------|
| POPULATION                      | 15,482        | 156,944         | 396,742         | 186,116         |
| AVERAGE<br>HH INCOME            | \$191,359     | \$178,362       | \$178,302       | \$180,188       |
| DAYTIME<br>POPULATION           | 5,037         | 119,427         | 238,423         | 146,205         |
| HOUSEHOLDS                      | 6,004         | 60,281          | 153,625         | 72,747          |
| AVERAGE<br>AGE                  | 40.0          | 38.4            | 38.6            | 38.7            |
| \$ SPENT ON<br>DINING           | \$46,212,647  | \$439,869,401   | \$1,127,864,384 | \$536,712,749   |
| \$ SPENT ON<br>GOODS & SERVICES | \$147,385,315 | \$1,353,091,844 | \$3,139,985,832 | \$619, 472, 963 |











# BIRD'S EYE VIEW





## SITE PLAN





#### Where Falls Church comes to connect.

Discover a half acre of open green space with engaging events and activities for everyone. From yoga on the green to summer movie series, it is all here at West Falls.

Gather at local restaurants with ample outdoor patio spaces to savor all year round.

















#### Where Falls Church comes to

**Live connected.** Dynamic residences at West Falls provide vibrant spaces for connected living.

**Be inspired.** Work in the vibrance of West Falls with a half acre of green space surrounded by local dining and shopping in the heart of Falls Church.

**Experience it all.** Come to dine, shop and discover all that West Falls has to offer.















klnb

**JENN PRICE** jprice@klnb.com 202-420-7768

KIM STEIN kstein@klnb.com 202-652-2338