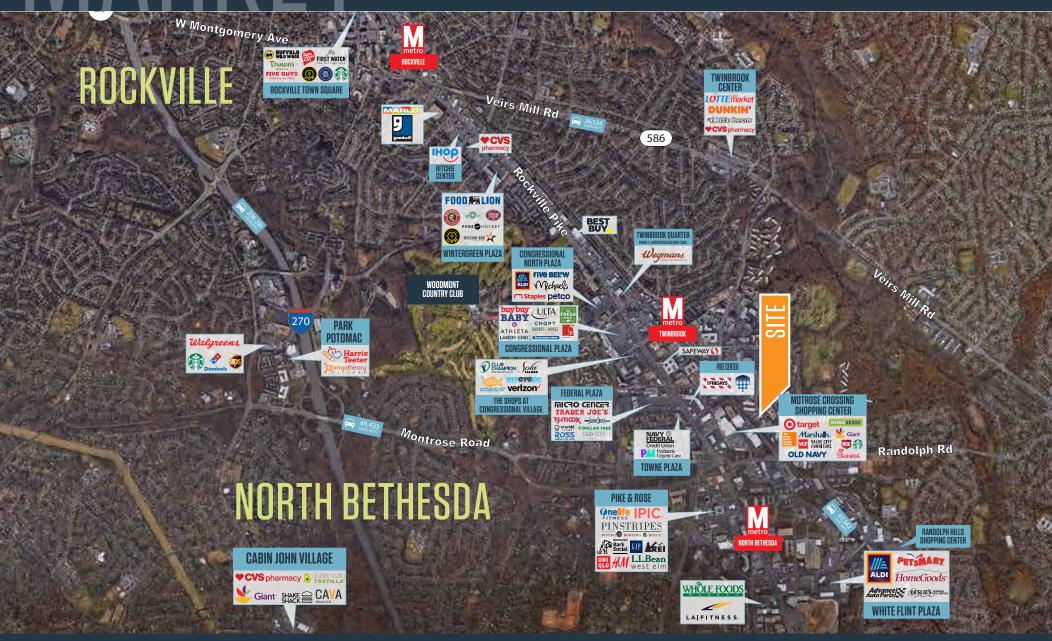

### 12300 CARROLL AVE kInb ROCKVILLE, MD, 20852, MONTGOMERY COUNTY



# WAREHOUSE FOR LEASE

Available October 1, 2024

Three Docks

• 14' Clear

Small Office Area

\$15 NNN

# PROPERTY OVERVIEW

Stories: 2

Docks: 4 ext

Drive Ins: 4 tot./ 10'w x 12'h

Building Height: 35'

Year Built: 1981

Parking: 25 Free Surface Spaces Ratio of 1.25/1,000 SF

Construction: Reinforced Concrete

# 12300 CARROLL AVE ROCKVILLE, MD, 20852, MONTGOMERY COUNTY



**KENNETH FELLOWS** 

# FINAR PI AN 12300 CARROLL AVE ROCKVILLE, MD, 20852, MONTGOMERY COUNTY

BAY 4 2,750 SF

BAY 3<sub>BAY 3</sub> 2,750 SF

BAY 2 2,750 SF





#### FOR MORE INFORMATION, PLEASE CONTACT:

#### **KENNETH FELLOWS**

kfellows@klnb.com 301-222-0210

#### **ROBERT PUGH**

rpugh@klnb.com 301-222-0211

#### **KEIRY MARTINEZ**

kmartinez@klnb.com 703-334-5629

2273 Research Blvd, Suite 150, Rockville, MD 20850

## kinb.com









**CLICK TO VIEW PROPERTY WEBSITE** 

While we have no reason to doubt the accuracy of any of the information supplied, we cannot, and do not, guarantee its accuracy. All information should be independently verified prior to a purchase or lease of the property. We are not responsible for errors, omissions, misuse, or misinterpretation of information