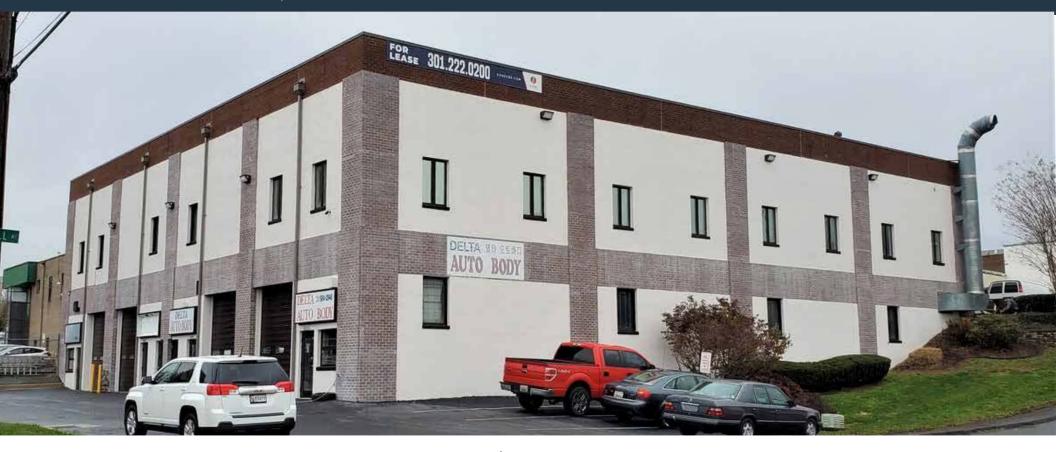

### 12300 CARROLL AVE kInb ROCKVILLE, MD, 20852, MONTGOMERY COUNTY

# WAREHOUSE FOR LEASE

Available October 1, 2024

Three Docks

• 14' Clear

Small Office Area

\$15 NNN

# PROPERTY OVERVIEW

Stories: 2

Docks: 4 ext

Drive Ins: 4 tot./ 10'w x 12'h

Building Height: 35'

Year Built: 1981

Parking: 25 Free Surface Spaces Ratio of 1.25/1,000 SF

Construction: Reinforced Concrete