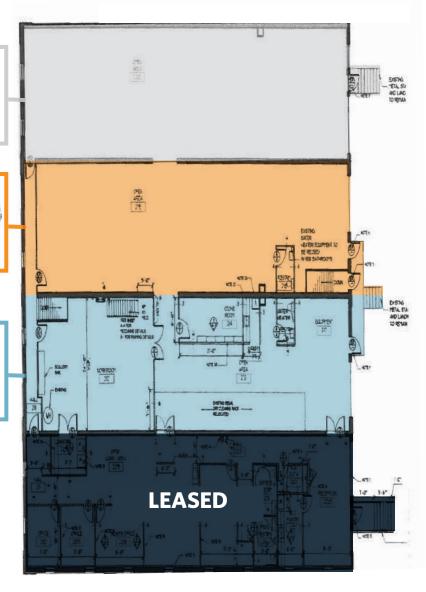

# FINAR PI AN 12300 CARROLL AVE ROCKVILLE, MD, 20852, MONTGOMERY COUNTY

BAY 4 2,750 SF

BAY 3<sub>BAY 3</sub> 2,750 SF

BAY 2 2,750 SF