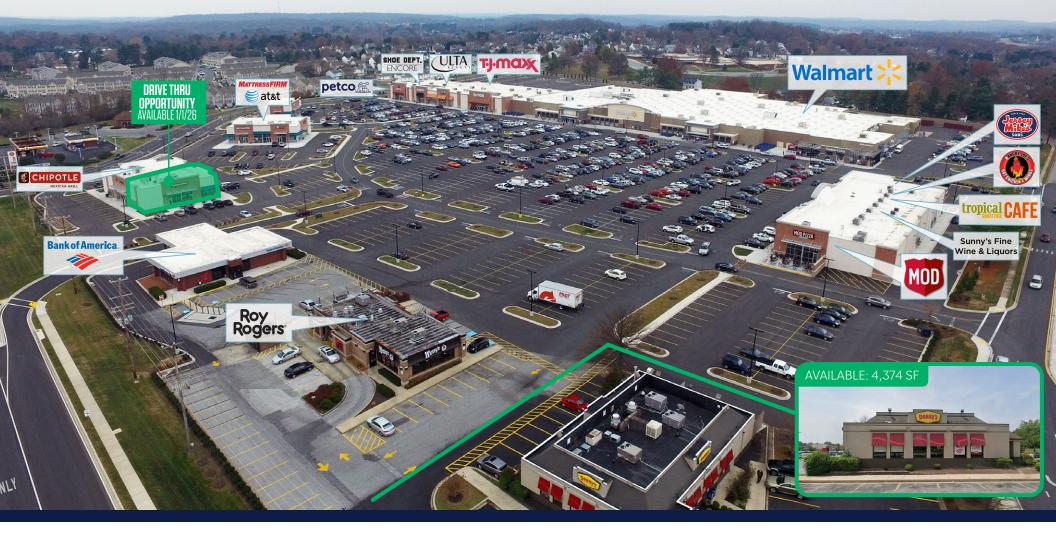

### **RETAIL FOR LEASE**

- 2,753 SF endcap with drive thru available 1/1/26
- 4,374 SF 2nd Generation Restaurant pad available
- 300,000 SF Retail Development
- Dominant power center in trade area
- \$50 Million Redevelopment of Carrolltown Mall
- High Income, Bedroom Community, Under-Served Trade Area

# SITE PLAN

klnb

6400 RIDGE RD, SYKESVILLE, MD 21784

FOR MORE INFORMATION, PLEASE CONTACT:

AMANDA DEVINNEY adevinney@klnb.com 443-632-2045 MICHAEL GINSBURG mginsburg@klnb.com 443-632-2041 BRIAN FINKELSTEIN bfinkelstein@klnb.com 443-632-2076 ADAM MILLER amiller@klnb.com 443-632-2050