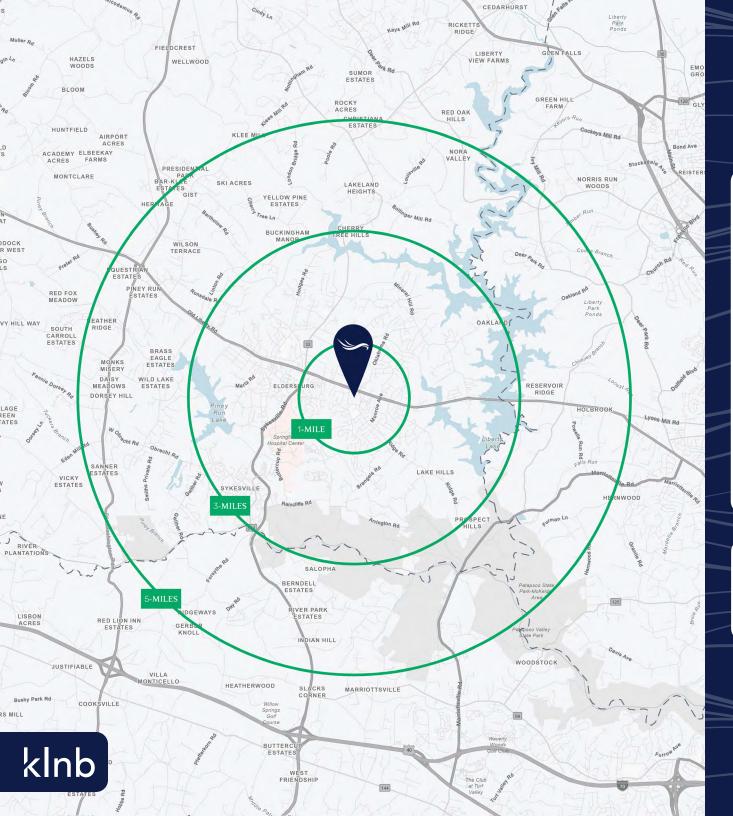

### DEMOGRAPHICS | 2024

| 1-MILE                  | 3-MILE              | 5-MILE    |
|-------------------------|---------------------|-----------|
| Population<br>9,396     | 30,075              | 44,166    |
| Daytime Poj<br>9,169    | oulation<br>24,904  | 35,501    |
| Households<br>3,480     | 10,632              | 15,546    |
| Average HH<br>\$180,323 | Income<br>\$179,678 | \$181,969 |