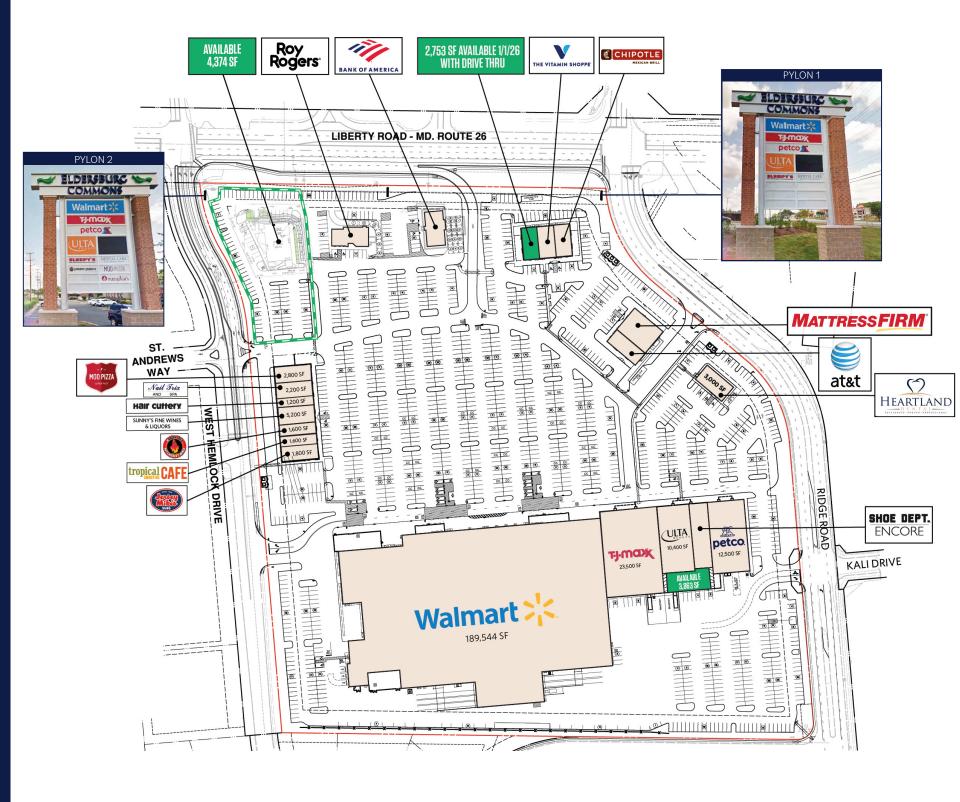

# SITE PLAN

klnb

6400 RIDGE RD, SYKESVILLE, MD 21784

FOR MORE INFORMATION, PLEASE CONTACT:

AMANDA DEVINNEY adevinney@klnb.com 443-632-2045 MICHAEL GINSBURG mginsburg@klnb.com 443-632-2041 BRIAN FINKELSTEIN bfinkelstein@klnb.com 443-632-2076 ADAM MILLER amiller@klnb.com 443-632-2050

### **RETAIL FOR LEASE**

- 2,753 SF endcap with drive thru available 1/1/26
- 4,374 SF 2nd Generation Restaurant pad available
- 300,000 SF Retail Development
- Dominant power center in trade area
- \$50 Million Redevelopment of Carrolltown Mall
- High Income, Bedroom Community, Under-Served Trade Area