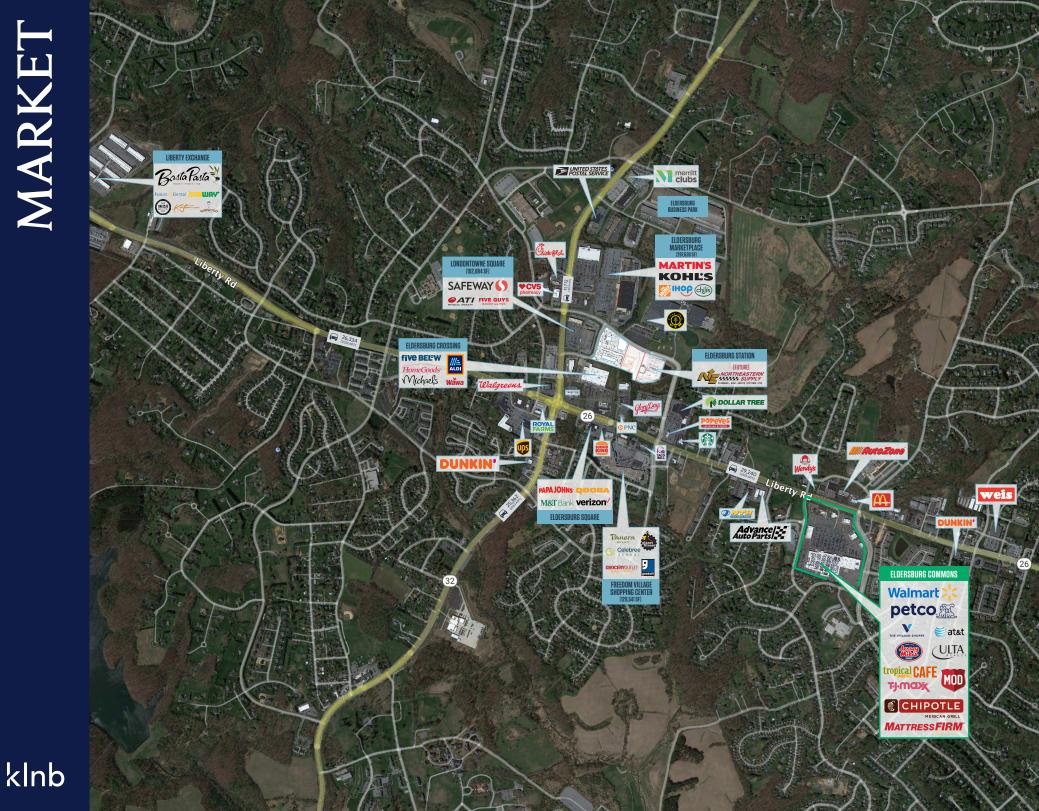

# MARKET

### JOIN THESE RETAILERS

### **RETAIL FOR LEASE**

- 2,753 SF endcap with drive thru available 1/1/26
- 4,374 SF 2nd Generation Restaurant pad available
- 300,000 SF Retail Development
- Dominant power center in trade area
- \$50 Million Redevelopment of Carrolltown Mall
- High Income, Bedroom Community, Under-Served Trade Area