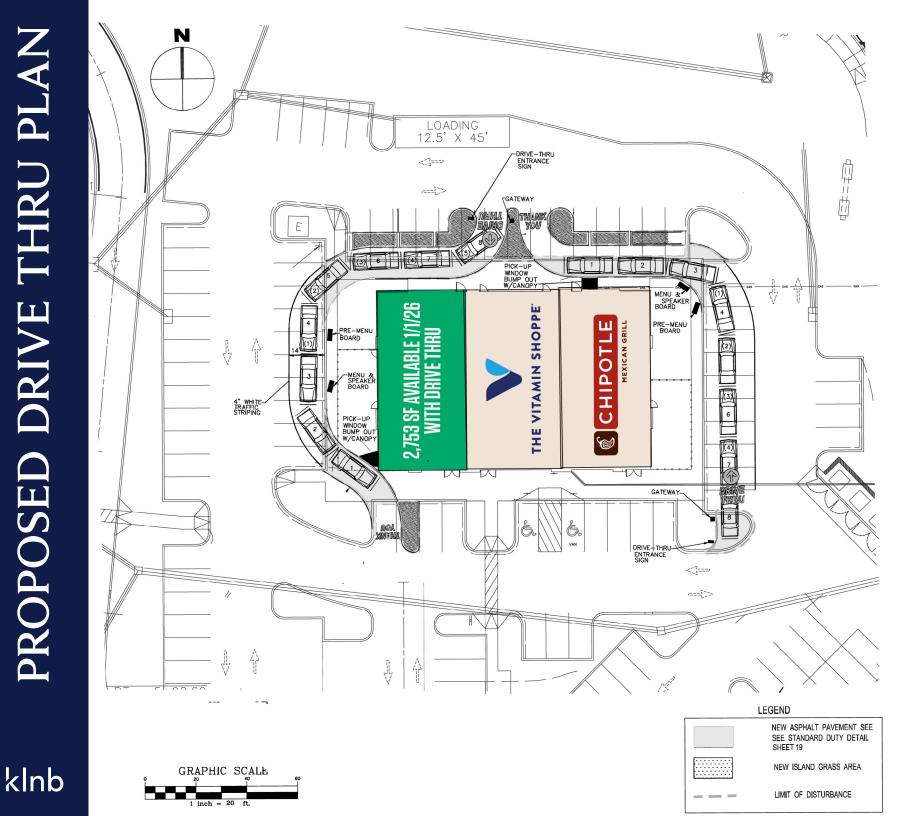

### **RETAIL FOR LEASE**

- 2,753 SF endcap with drive thru available 1/1/26
- 4,374 SF 2nd Generation Restaurant pad available
- 300,000 SF Retail Development
- Dominant power center in trade area
- \$50 Million Redevelopment of Carrolltown Mall
- High Income, Bedroom Community, Under-Served Trade Area