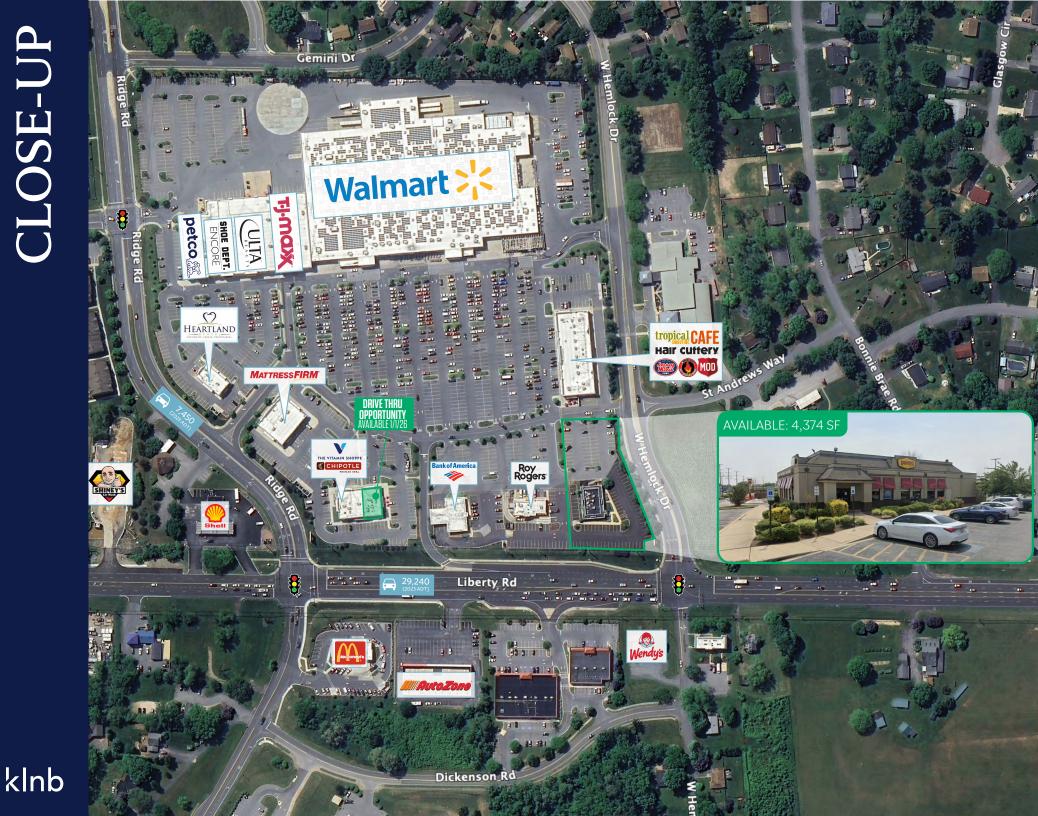

# **CLOSE-UP**

### **RETAIL FOR LEASE**

- 2,753 SF endcap with drive thru available 1/1/26
- 4,374 SF 2nd Generation Restaurant pad available
- 300,000 SF Retail Development
- Dominant power center in trade area
- \$50 Million Redevelopment of Carrolltown Mall
- High Income, Bedroom Community, Under-Served Trade Area