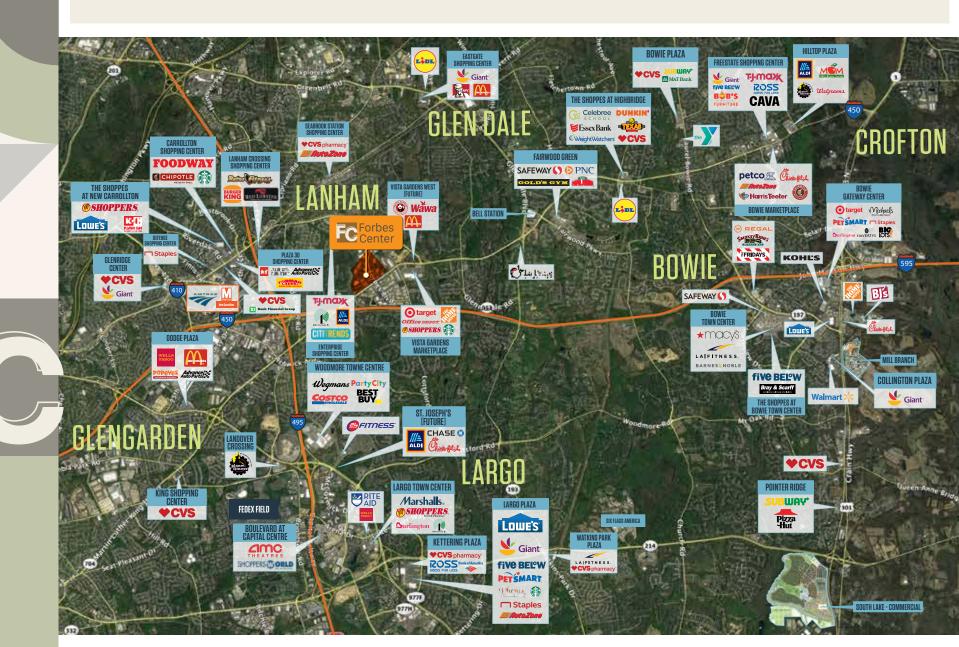

#### **Accessibility**

- 2.5 miles (5 mins) to US Route 50
- 3.9 miles (7 mins) to I-495
- 12.8 miles (32 mins) to DC

- 21.5 miles (25 mins) to Annapolis
- 4.7 miles (10 mins) to MD Route 450
- New Carrollton Metro Station 2.8 miles (6 mins) away
- 11.6 miles (27 min) to UM Capital Region Medical Center
- 32 miles (43 mins) to Baltimore

#### **Local Amenities**

#### **Vista Gardens Marketplace**

Ledo's
Chipotle
Buffalo Wild
Wings
Habit Burger
Jersey Mike's
Chick-fil-a
Target
Shoppers
Home Depot

Slim Chickens Tropical Smoothie Wawa Amazon Warehouse

#### **Woodmore Town Center**

Wegmans
Copper Canyon
Grill
Starbucks
Best Buy
Costco
Nordstrom
Silver Diner
Smoothie King

Nando's Crumbl Cava

#### **Enterprise Center**

Taco Bell Little Caesars Wendy's Teppanyaki Grill Aldi TJ Maxx

4601 Presidents Dr Lanham, MD 20706