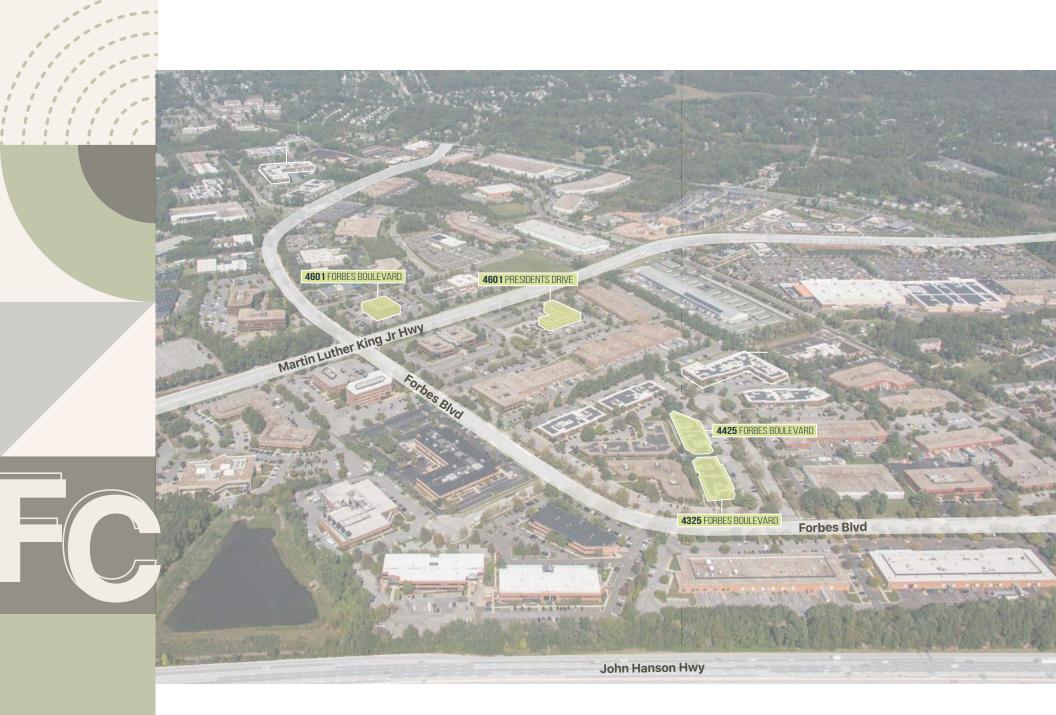

#### **Accessibility**

- 2.5 miles (5 mins) to US Route 50
- 3.9 miles (7 mins) to I-495
- 12.8 miles (32 mins) to DC

- 21.5 miles (25 mins) to Annapolis
- 4.7 miles (10 mins) to MD Route 450
- New Carrollton Metro Station 2.8 miles (6 mins) away
- 11.6 miles (27 min) to UM Capital Region Medical Center
- 32 miles (43 mins) to Baltimore

## **4601 Forbes Boulevard**

4601 Presidents Dr

kInb

## **4601 Presidents Drive**

4601 Presidents Dr

## **4601 Presidents Drive**

4601 Presidents Dr Lanham, MD 20706