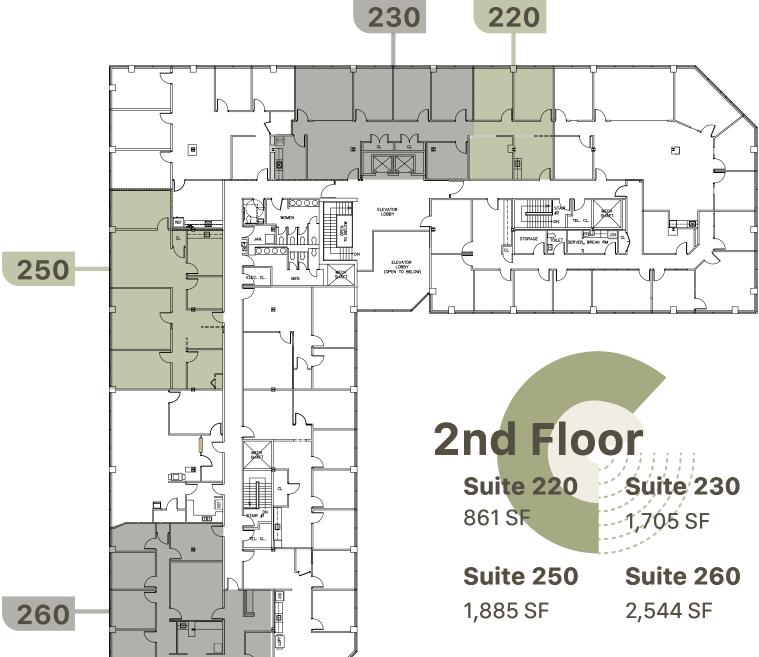

# 4325 Forbes Blvd

# 1st Floor

2,310 SF

4,552 SF

Suite 4325-C Suite 4325-A Suite 4325-B

5,488 SF

4325