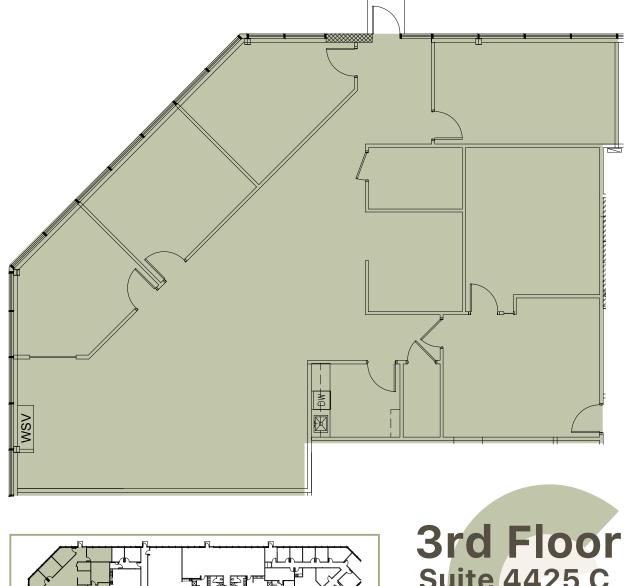

Outdoor seating area



On-site building engineers and property management











#### **Local Amenities**



#### **Vista Gardens Marketplace**

Ledo's
Chipotle
Buffalo Wild
Wings
Habit Burger
Jersey Mike's
Chick-fil-a
Target
Shoppers
Home Depot

Slim Chickens Tropical Smoothie Wawa Amazon Warehouse



#### **Woodmore Town Center**

Wegmans
Copper Canyon
Grill
Starbucks
Best Buy
Costco
Nordstrom
Silver Diner
Smoothie King

Nando's Crumbl Cava



#### **Enterprise Center**

Taco Bell Little Caesars Wendy's Teppanyaki Grill Aldi TJ Maxx





4601 Presidents Dr Lanham, MD 20706



## **4601 Forbes Boulevard**



4601 Presidents Dr

kInb

## **4601 Presidents Drive**









4601 Presidents Dr

## **4601 Presidents Drive**



4601 Presidents Dr Lanham, MD 20706



# 4425 Forbes Blvd





**Suite 4425 C** 3,015 SF





# 4325 Forbes Blvd



# 1st Floor

2,310 SF

4,552 SF

Suite 4325-C Suite 4325-A Suite 4325-B

5,488 SF

4325





### **Tour Today!**

Visit <u>klnb.com</u> to view our property online. Virtual tours available upon request.

kmartinez@klnb.com 703.334.5629











Kenneth Fellows

301.222.0210

**Keiry Martinez** 

kmartinez@klnb.com 703.334.5629

Robert Pugh

rpugh@kinb.com 301.222.0211

**Aaron Carroll** 

acarroll@klnb.com 202.652.2333

kInb

Suite 150
Rockville, MD 2085

301-222-0200 klnb.com

f in (



/kInbcre

While we have no reason to doubt the accuracy of any of the information supplied, we annot, and do not, guarantee its accuracy. All information should be independently verified rior to a purchase or lease of the property. We are not respo