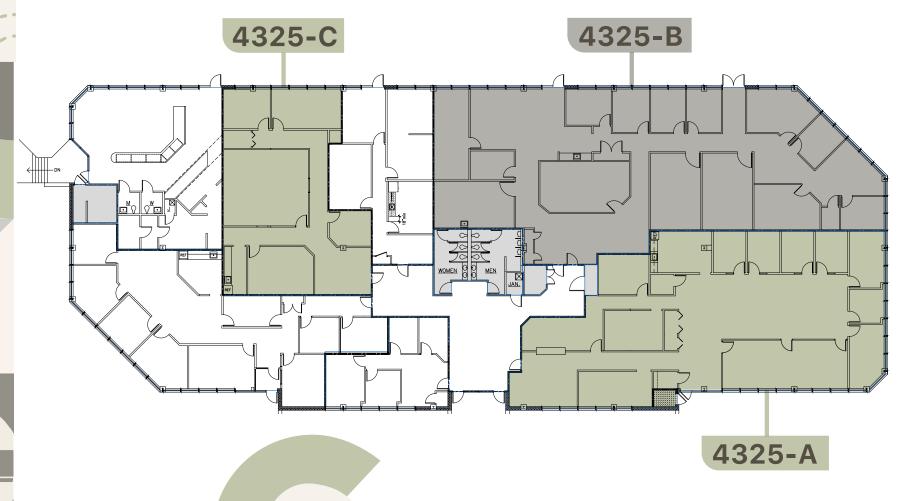

# 4325 Forbes Blvd

# 1st Floor

2,310 SF

4,552 SF

Suite 4325-C Suite 4325-A Suite 4325-B

5,488 SF

4325