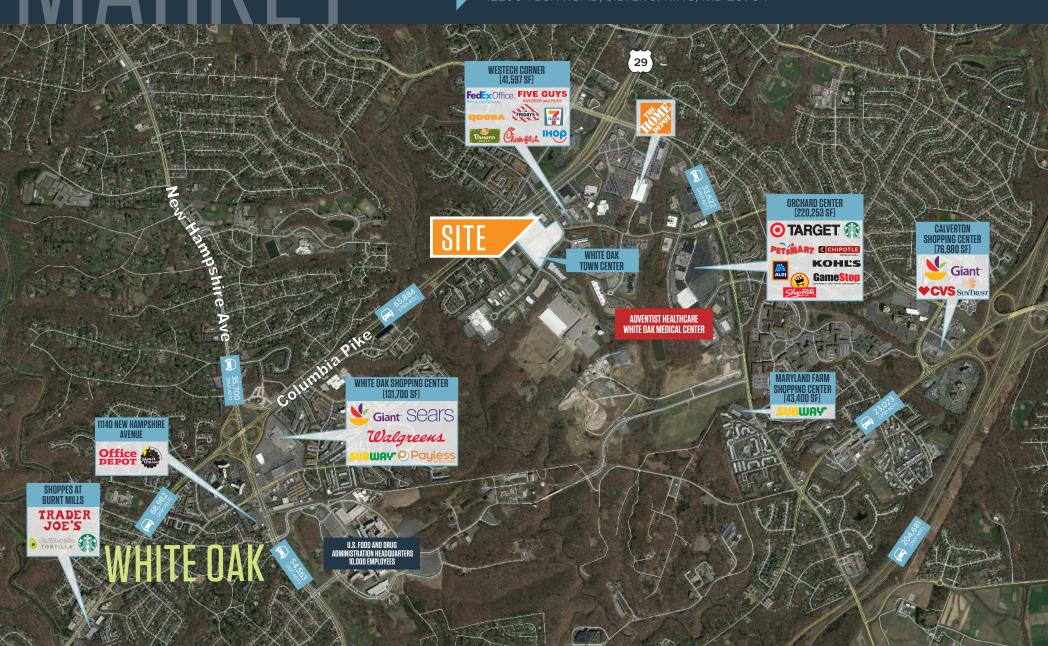

# **PROPERTY HIGHLIGHTS**

1988

- Year Built:
- Building Height: 3 Stories
- Building Size: 55,422 SF
- Building Class: B
- Parking: 160 Surface

Tech Center 29 is located in eastern Montgomery County with easy access to I-95 and I-495. The property has excellent visibility from Route 29 with attractive landscaping and high window ratio. Constructed in 1988, the property sits on 12.95 acres and offers large floor sizes with compact core, large column spacing, 9 foot ceiling heights and 2 recessed, full height loading docks.