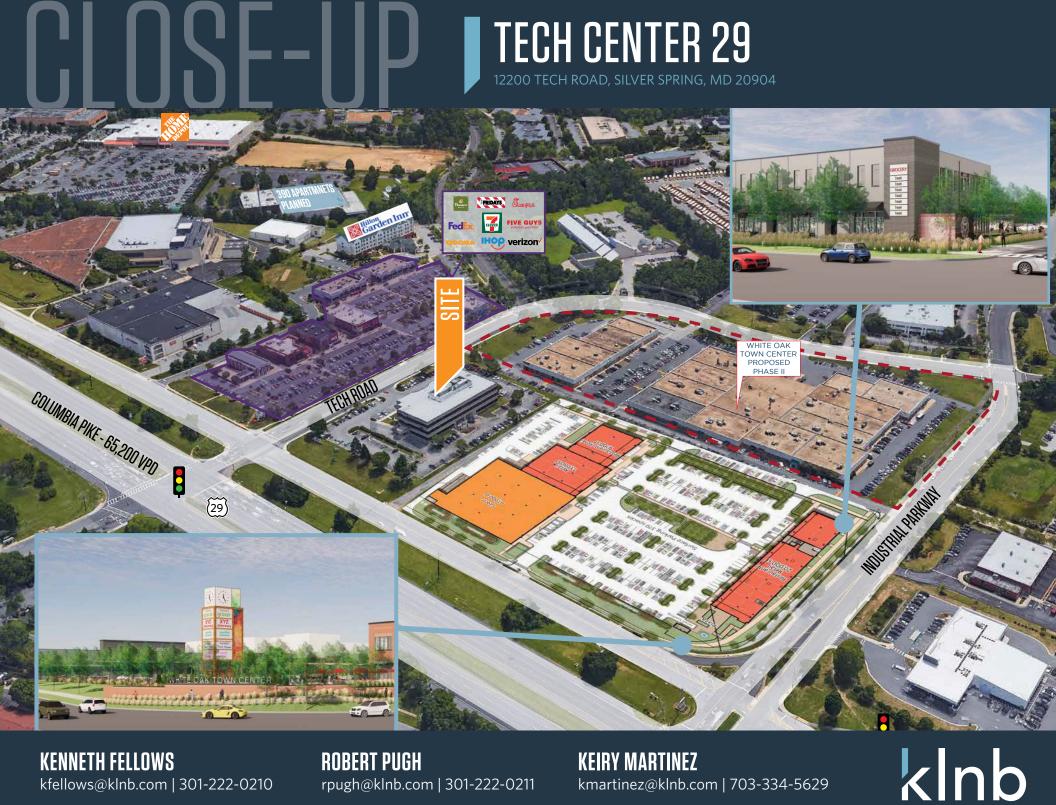

# **PROPERTY HIGHLIGHTS**

1988

- Year Built:
- Building Height: 3 Stories
- Building Size: 55,422 SF
- Building Class: B
- Parking: 160 Surface

Tech Center 29 is located in eastern Montgomery County with easy access to I-95 and I-495. The property has excellent visibility from Route 29 with attractive landscaping and high window ratio. Constructed in 1988, the property sits on 12.95 acres and offers large floor sizes with compact core, large column spacing, 9 foot ceiling heights and 2 recessed, full height loading docks.