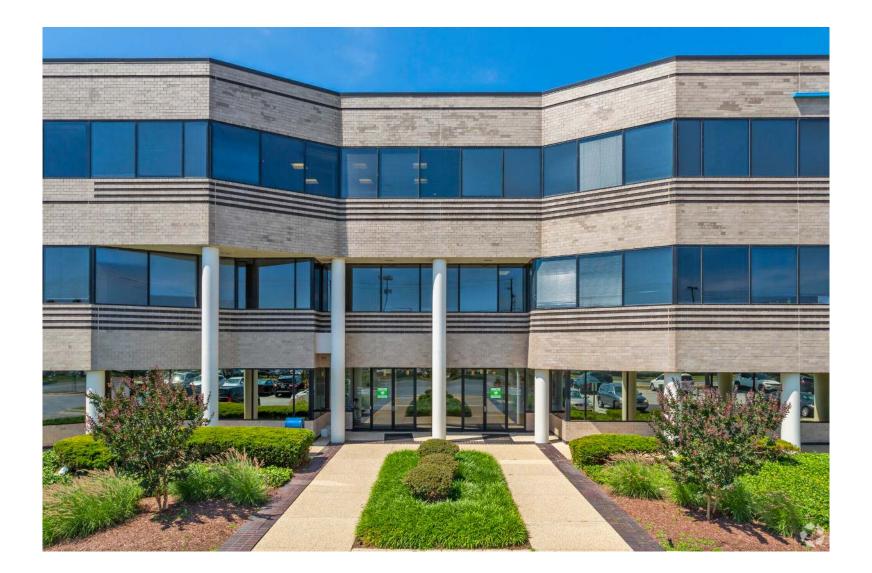

### **TECH CENTER 29** 12200 TECH ROAD, SILVER SPRING, MD 20904

# **PROPERTY HIGHLIGHTS**

1988

- Year Built:
- Building Height: 3 Stories
- Building Size: 55,422 SF
- Building Class: B
- Parking: 160 Surface

Tech Center 29 is located in eastern Montgomery County with easy access to I-95 and I-495. The property has excellent visibility from Route 29 with attractive landscaping and high window ratio. Constructed in 1988, the property sits on 12.95 acres and offers large floor sizes with compact core, large column spacing, 9 foot ceiling heights and 2 recessed, full height loading docks.