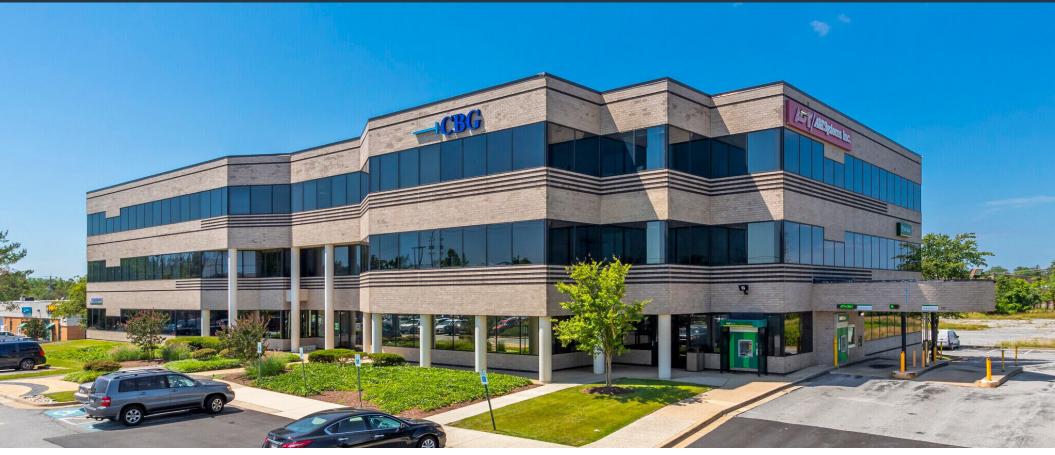

# **PROPERTY HIGHLIGHTS**

1988

- Year Built:
- Building Height: 3 Stories
- Building Size: 55,422 SF
- Building Class: B
- Parking: 160 Surface

Tech Center 29 is located in eastern Montgomery County with easy access to I-95 and I-495. The property has excellent visibility from Route 29 with attractive landscaping and high window ratio. Constructed in 1988, the property sits on 12.95 acres and offers large floor sizes with compact core, large column spacing, 9 foot ceiling heights and 2 recessed, full height loading docks.