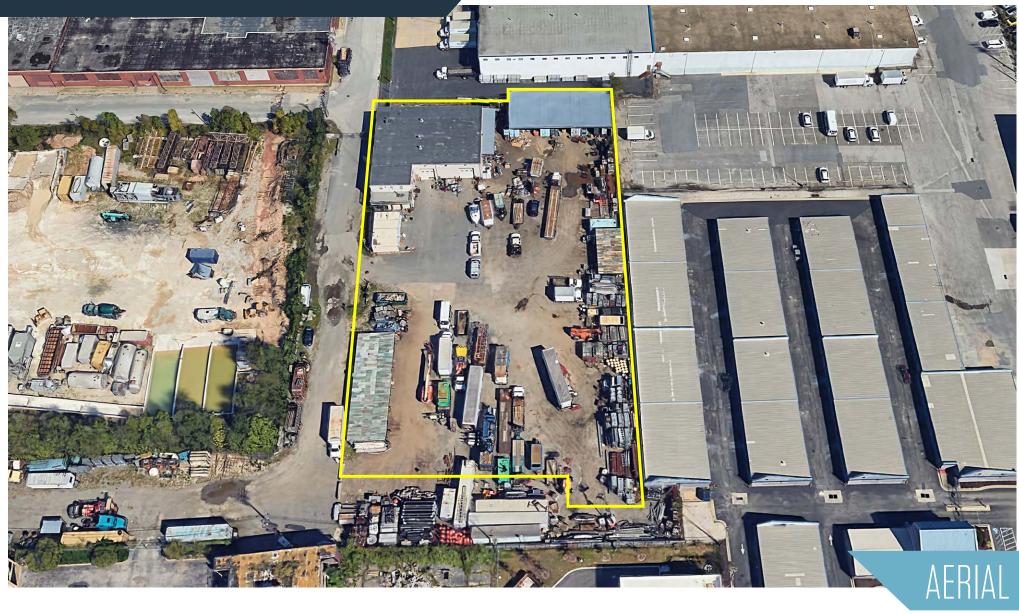

#### PROPERTY HIGHLIGHTS:

- Available: ±6,000 SF
- Office: 2,400 SF 2nd floor office with 6 private offices, 2 bathrooms, conference room, bullpen area and outdoor deck
- Lot: 1.62 acres
- Exterior: Covered storage

- **Warehouse:** ±3,240 SF, 17' clear
- Economic Incentives: Located in Enterprise (and Enterprise Focus Area), and Opportunity Zone
- Clear Height: 17'
- Utilities: All

- **Loading:** Two (2) drive in doors at 12' x 14'
- **Zoning:** I-2 (General Industrial)
- Lease Rate: \$15.00/SF Net
- Sale Price: Unpriced