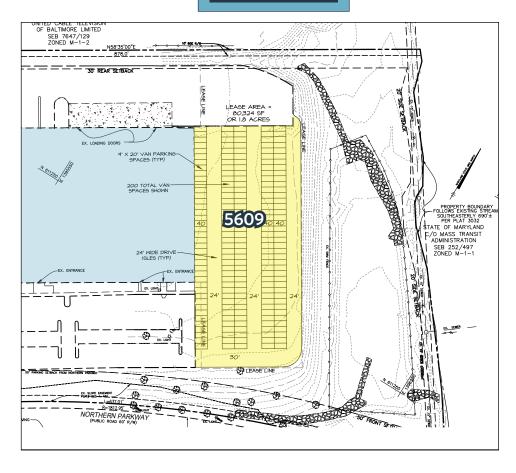

BUILDING PLAN

5609 Metro Drive, Baltimore, MD 21215 Baltimore City

Van Parking

Tractor Trailer Parking

PARKING OPTIONS

5609 Metro Drive, Baltimore, MD 21215 Baltimore City