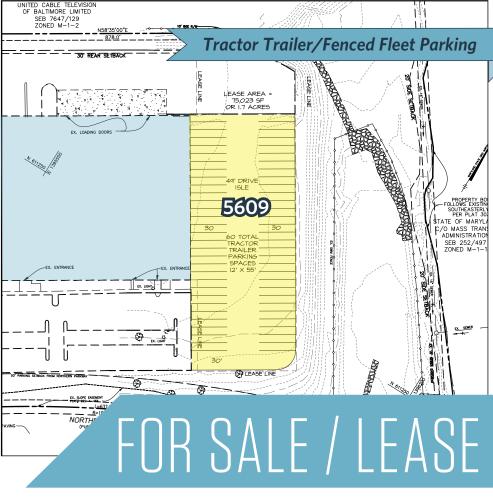

BUILDING PLAN

5609 Metro Drive, Baltimore, MD 21215 Baltimore City

Van Parking

Tractor Trailer Parking

PARKING OPTIONS

5609 Metro Drive, Baltimore, MD 21215 Baltimore City