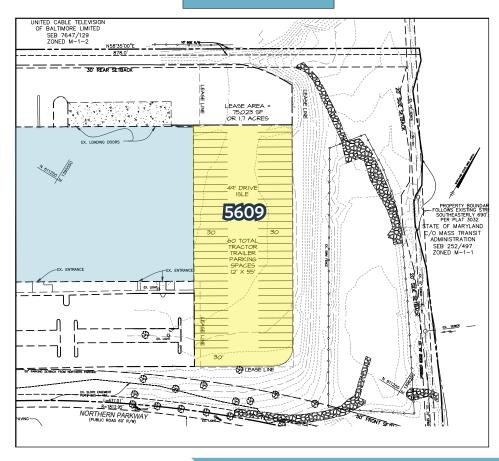

BUILDING PLAN

5609 Metro Drive, Baltimore, MD 21215 Baltimore City

Van Parking

Tractor Trailer Parking

PARKING OPTIONS

5609 Metro Drive, Baltimore, MD 21215 Baltimore City