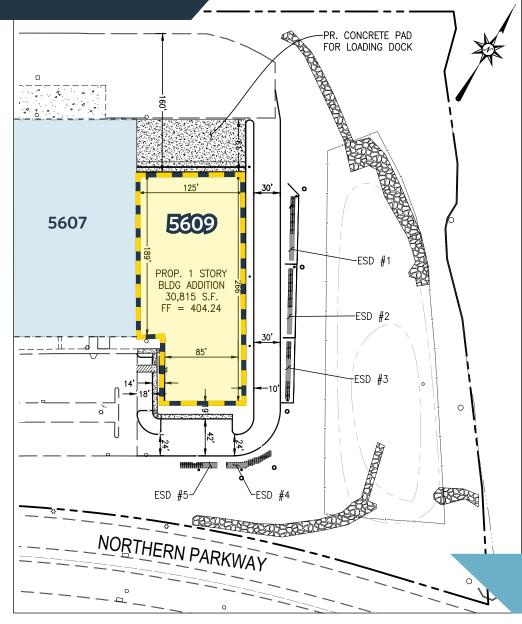

BUILDING PLAN

5609 Metro Drive, Baltimore, MD 21215 Baltimore City

Van Parking

Tractor Trailer Parking

PARKING OPTIONS

5609 Metro Drive, Baltimore, MD 21215 Baltimore City