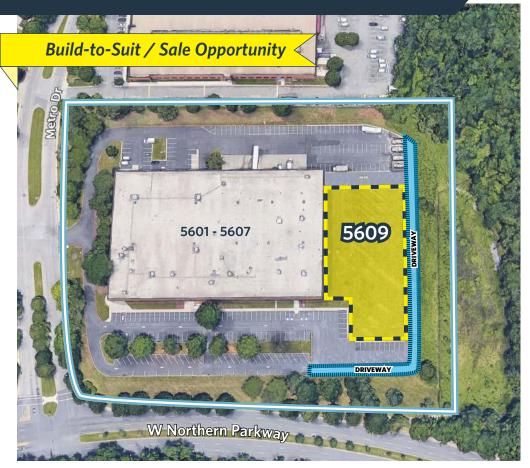

#### 5609 Metro Drive, Baltimore, MD 21215 **Baltimore City**

#### PROPERTY HIGHLIGHTS

- 30,815 SF 40,815 SF Build-to-Suit Sale Opportunity or +/- two (2) acres of parking/ storage sold in landominium
  - Ideal showroom/warehouse with signage on Northern Parkway
- Premier entrance to Seton Business Park
- Public transportation (MTA) to the building
- Convenient to Rogers Station Metro Stop
- Free and abundant surface parking
- Hub Zone qualified

- ±31,000 cars/day on Northern Pkwy
- 24' clear ceiling height
- 140' truck court
- LED warehouse lighting
- 7 dock doors minimum

5609 Metro Drive, Baltimore, MD 21215 Baltimore City

5609 Metro Drive, Baltimore, MD 21215 Baltimore City