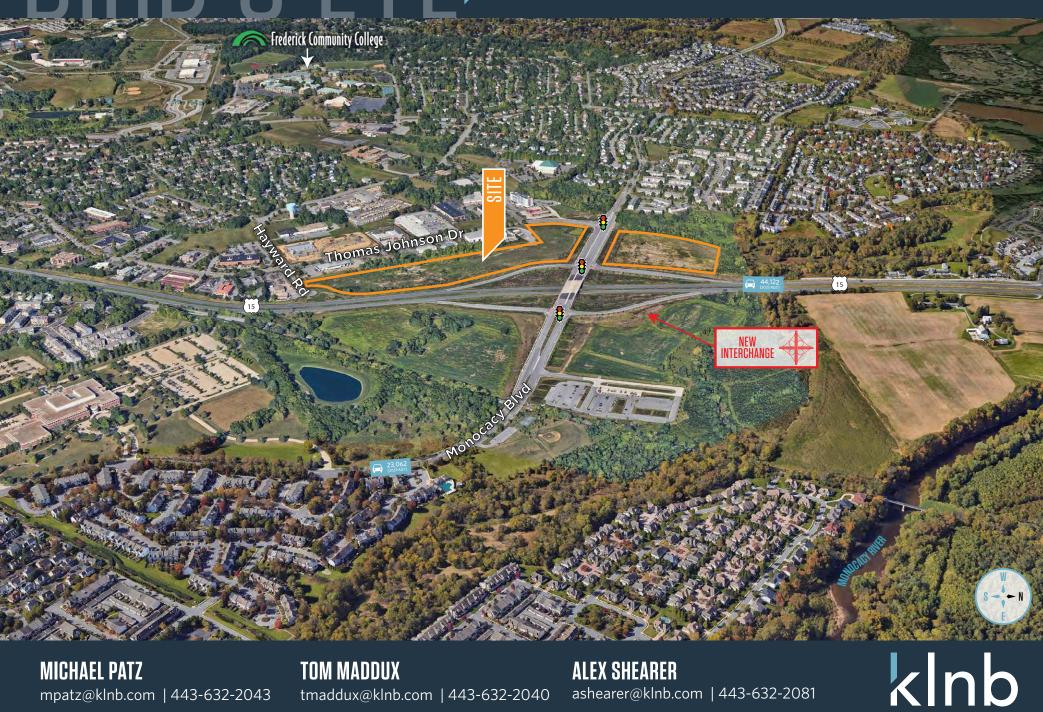

### **RETAIL FOR LEASE**

- Northgate Crossing is a 35+ acre property at the southwest and northwest (Phase 2) intersection of US Route 15 (Catoctin Mountain Hwy) and Christophers Crossing on the north side of Frederick, MD.
- New interchange at Christophers Crossing and US Route 15 to serve the shopping center.
- Frederick City/County has experienced a tremendous amount of growth over the past 10 years primarily due to its proximity to Washington, DC and the suburban office market along the I-270 corridor, as well as, its proximity to Baltimore, MD and its suburban office market along I-70; Population is anticipated to swell to 300,000 by 2030.

#### TRAFFIC COUNTS | 2024 [ESTIMATED]:

| Rt. 15        | 46,119 ADT |
|---------------|------------|
| Monocacy Blvd | 24,105 ADT |

kInb

MICHAEL PATZ mpatz@klnb.com | 443-6<u>32-2043</u> TOM MADDUX tmaddux@klnb.com | 443-632-2040