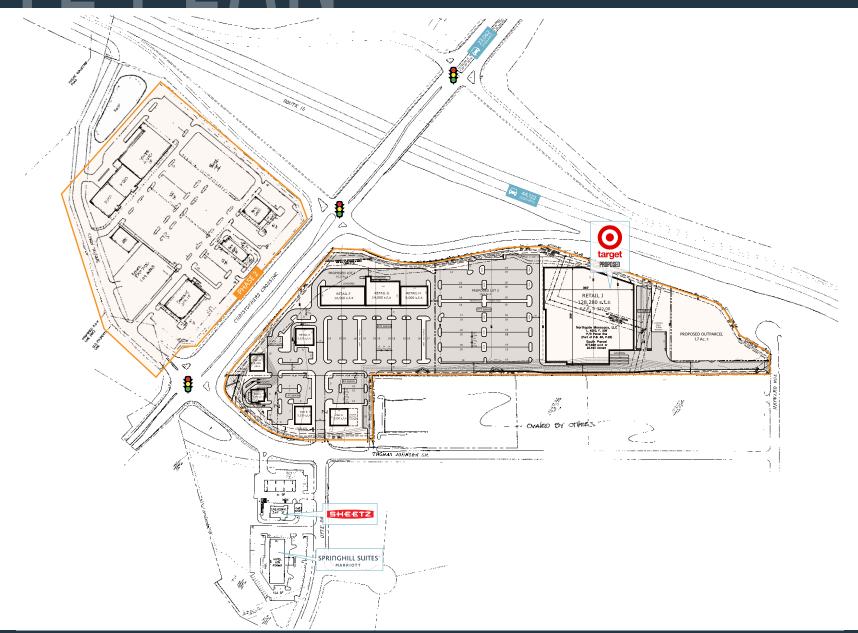

#### **AVAILABLE SPACE:**

Positions Available

- Anchor/Junior Anchor: 15,000 SF & greater
- Outparcels
- Inline

Zoning: GC

#### NORTHGATE CROSSING DEVELOPME CHRISTOPHERS CROSSING, FREDERICK, MD 21702, FREDERICK COUNTY

**MICHAEL PATZ** mpatz@klnb.com | 443-632-2043 **TOM MADDUX** tmaddux@klnb.com | 443-632-2040

RT. 15 & CHRISTOPHERS CROSSING, FREDERICK, MD 21702, FREDERICK COUNTY