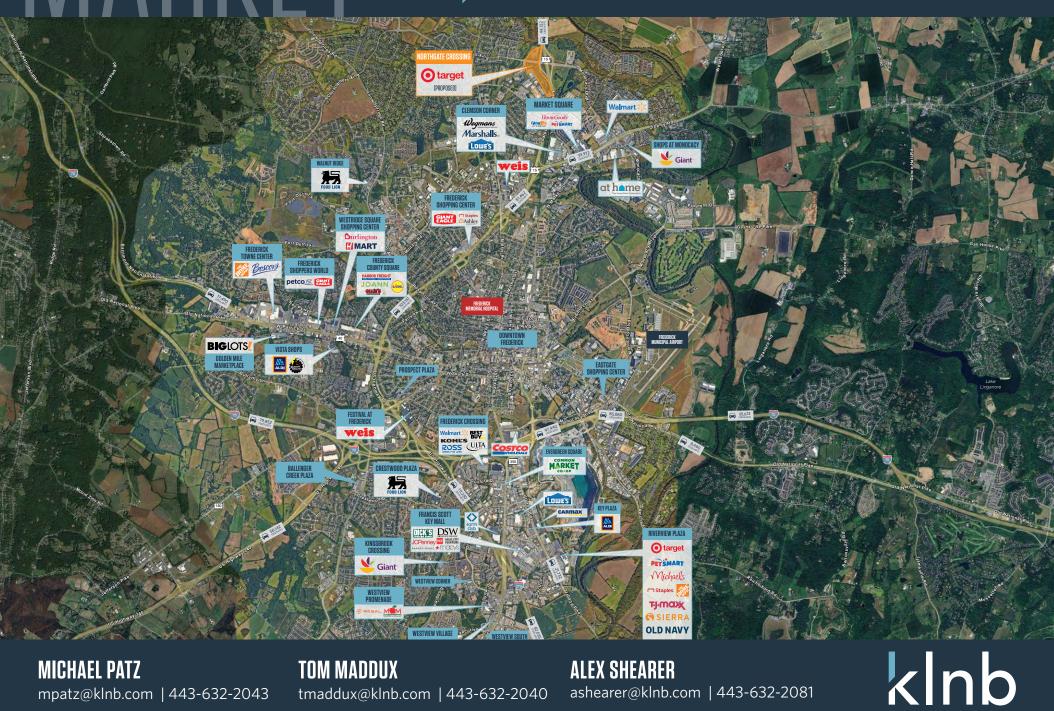

### **RETAIL FOR LEASE**

- Northgate Crossing is a 35+ acre property at the southwest and northwest (Phase 2) intersection of US Route 15 (Catoctin Mountain Hwy) and Christophers Crossing on the north side of Frederick, MD.
- New interchange at Christophers Crossing and US Route 15 to serve the shopping center.
- Frederick City/County has experienced a tremendous amount of growth over the past 10 years primarily due to its proximity to Washington, DC and the suburban office market along the I-270 corridor, as well as, its proximity to Baltimore, MD and its suburban office market along I-70; Population is anticipated to swell to 300,000 by 2030.