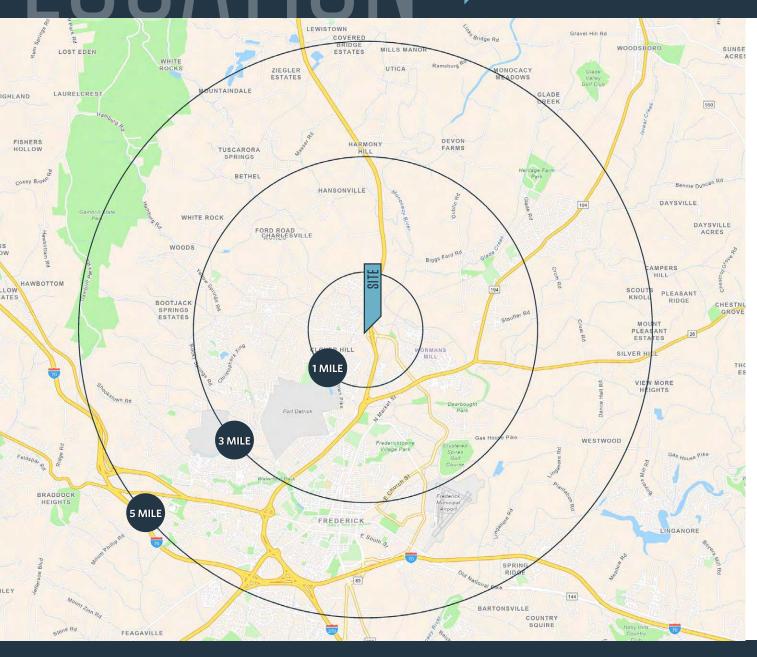

#### DEMOGRAPHICS | 2024:

| 1-MILE                               | 3-MILE       | 5-MILE    |
|--------------------------------------|--------------|-----------|
| Population<br>10,831                 | 53,953       | 113,249   |
| Daytime Population<br>11,601         | on<br>58,727 | 122,799   |
| Households<br>4,151                  | 21,176       | 43,350    |
| Average HH Income                    |              |           |
| \$152,379                            | \$140,281    | \$129,527 |
| CLICK TO DOWNLOAD DEMOGRAPHIC REPORT |              |           |