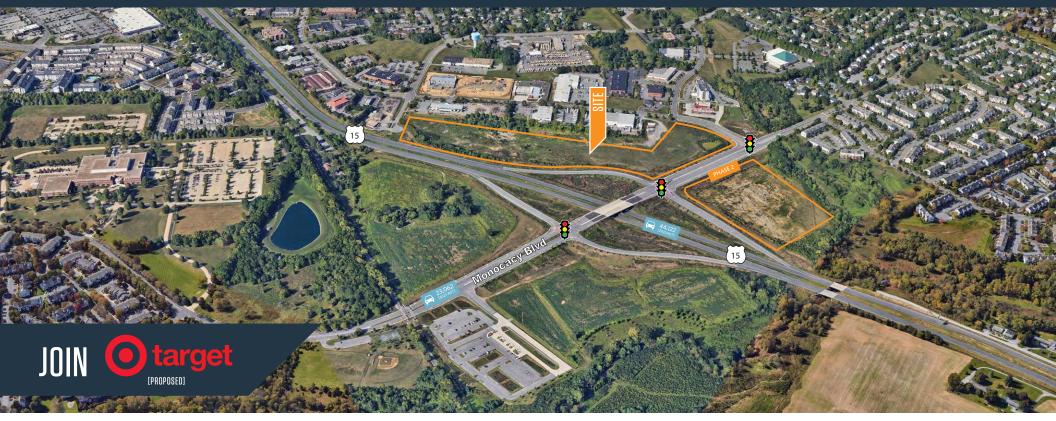

### **RETAIL FOR LEASE**

- Northgate Crossing is a 35+ acre property at the southwest and northwest (Phase 2) intersection of US Route 15 (Catoctin Mountain Hwy) and Christophers Crossing on the north side of Frederick, MD.
- New interchange at Christophers Crossing and US Route 15 to serve the shopping center.
- Frederick City/County has experienced a tremendous amount of growth over the past 10 years primarily due to its proximity to Washington, DC and the suburban office market along the I-270 corridor, as well as, its proximity to Baltimore, MD and its suburban office market along I-70; Population is anticipated to swell to 300,000 by 2030.

#### **AVAILABLE SPACE:**

Positions Available

- Anchor/Junior Anchor: 15,000 SF & greater
- Outparcels
- Inline

Zoning: GC