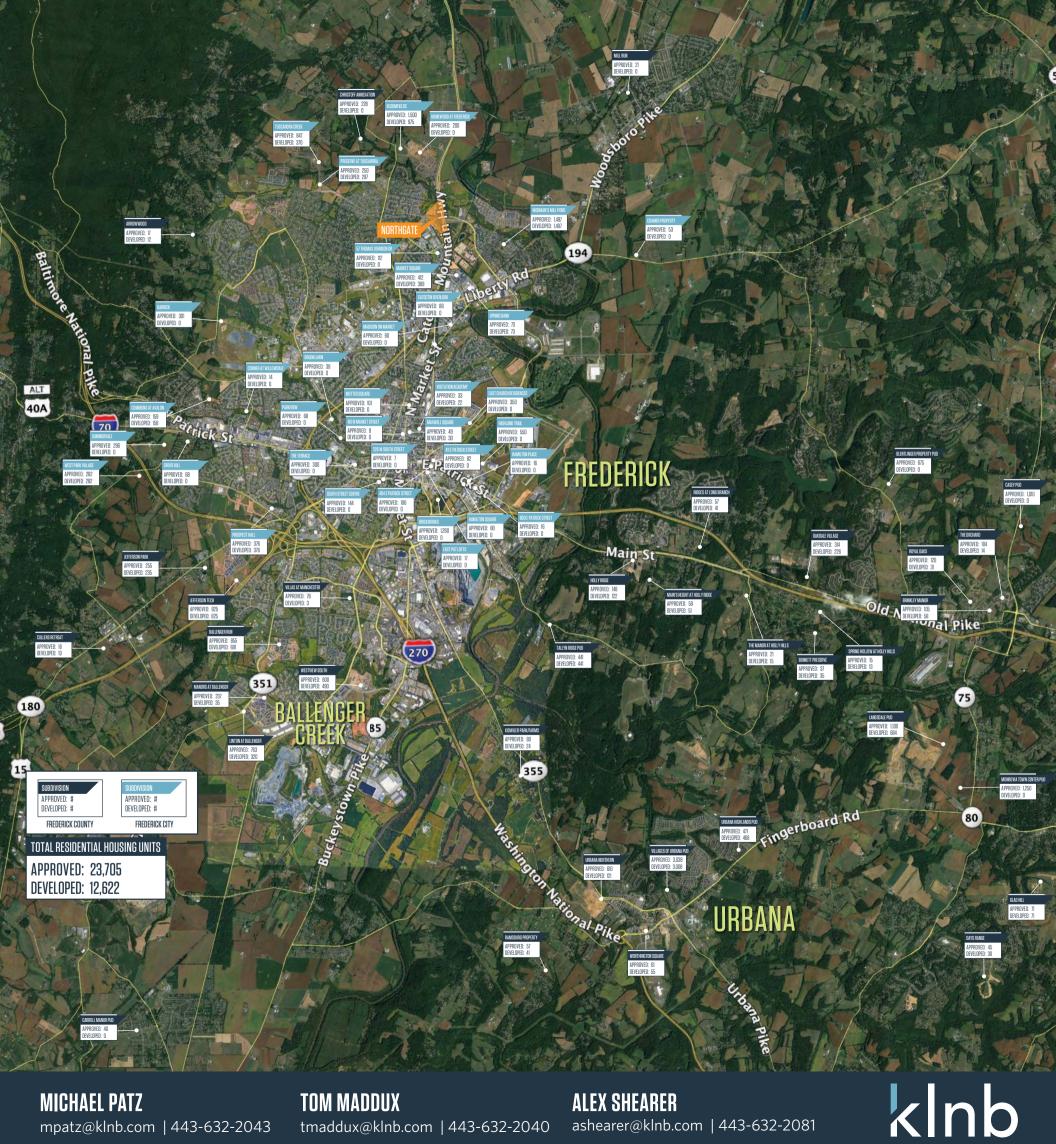

### **RETAIL FOR LEASE**

- Northgate Crossing is a 35+ acre property at the southwest and northwest (Phase 2) intersection of US Route 15 (Catoctin Mountain Hwy) and Christophers Crossing on the north side of Frederick, MD.
- New interchange at Christophers Crossing and US Route 15 to serve the shopping center.
- Frederick City/County has experienced a tremendous amount of growth over the past 10 years primarily due to its proximity to Washington, DC and the suburban office market along the I-270 corridor, as well as, its proximity to Baltimore, MD and its suburban office market along I-70; Population is anticipated to swell to 300,000 by 2030.

#### DEMOGRAPHICS | 2024:

| 1-MILE                               | 3-MILE       | 5-MILE    |
|--------------------------------------|--------------|-----------|
| Population<br>10,831                 | 53,953       | 113,249   |
| Daytime Population<br>11,601         | on<br>58,727 | 122,799   |
| Households<br>4,151                  | 21,176       | 43,350    |
| Average HH Income                    |              |           |
| \$152,379                            | \$140,281    | \$129,527 |
| CLICK TO DOWNLOAD DEMOGRAPHIC REPORT |              |           |

#### TRAFFIC COUNTS | 2024 [ESTIMATED]:

| Rt. 15        | 46,119 ADT |
|---------------|------------|
| Monocacy Blvd | 24,105 ADT |

kInb

MICHAEL PATZ mpatz@klnb.com | 443-6<u>32-2043</u> TOM MADDUX tmaddux@klnb.com | 443-632-2040