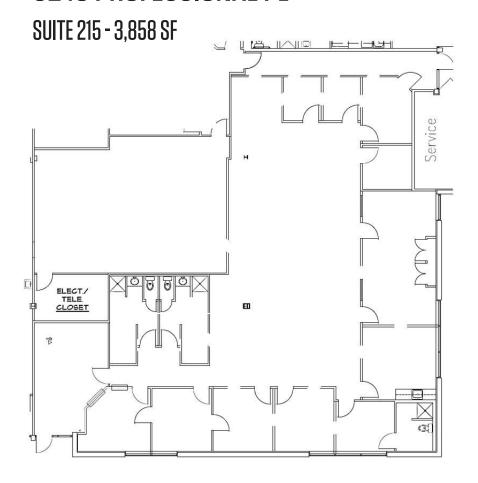

Landover, Maryland 20785



KENNETH FELLOWS kfellows@klnb.com 301-222-0210 ROBERT PUGH rpugh@klnb.com 301-222-0211

KEIRY MARTINEZ kmartinez@klnb.com 703-334-5629



KENNETH FELLOWS kfellows@klnb.com 301-222-0210 ROBERT PUGH rpugh@klnb.com 301-222-0211

KEIRY MARTINEZ kmartinez@klnb.com 703-334-5629



SUITE 203 - 1,871 SF



# 8240 PROFESSIONAL PL



FLOOR PLAN

### 8240 PROFESSIONAL PL





Landover, Maryland 20785

### CONTACT

**KENNETH FELLOWS** kfellows@klnb.com 301-222-0210

**ROBERT PUGH** rpugh@klnb.com 301-222-0211

KEIRY MARTINEZ kmartinez@klnb.com 703-334-5629

2273 Research Blvd, Suite 150 Rockville, MD 20850

klnb.com