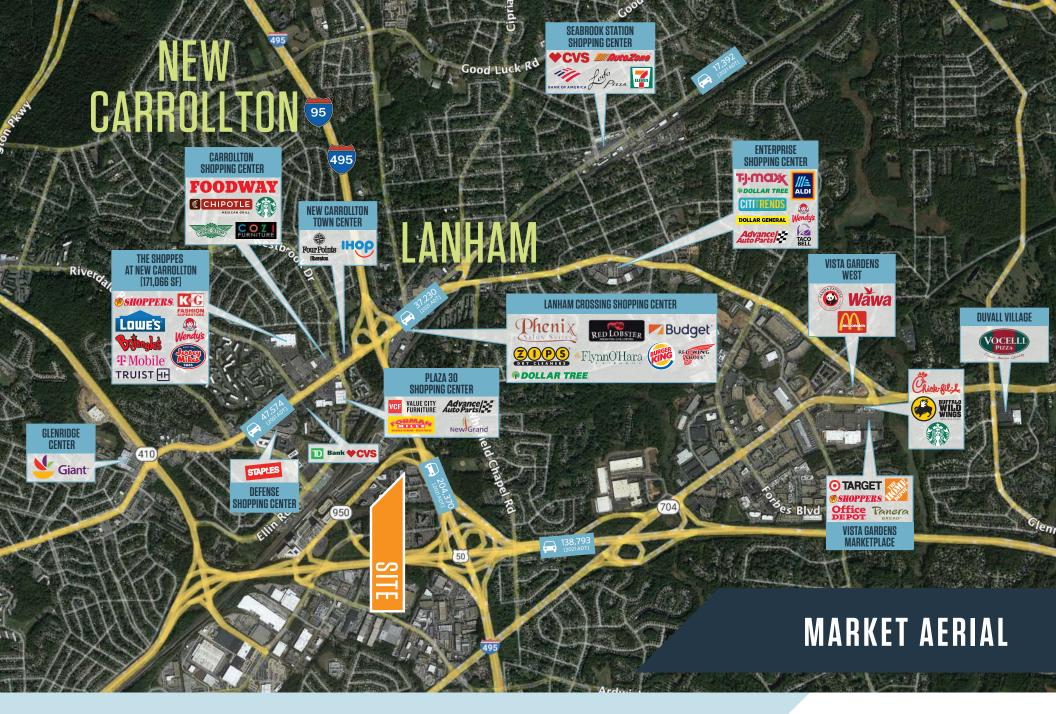

Landover, Maryland 20785



KENNETH FELLOWS kfellows@klnb.com 301-222-0210 ROBERT PUGH rpugh@klnb.com 301-222-0211

KEIRY MARTINEZ kmartinez@klnb.com 703-334-5629



KENNETH FELLOWS kfellows@klnb.com 301-222-0210 ROBERT PUGH rpugh@klnb.com 301-222-0211

KEIRY MARTINEZ kmartinez@klnb.com 703-334-5629



SUITE 203 - 1,871 SF



# 8240 PROFESSIONAL PL



FLOOR PLAN

### 8240 PROFESSIONAL PL





Landover, Maryland 20785

### CONTACT

**KENNETH FELLOWS** kfellows@klnb.com 301-222-0210

**ROBERT PUGH** rpugh@klnb.com 301-222-0211

KEIRY MARTINEZ kmartinez@klnb.com 703-334-5629

2273 Research Blvd, Suite 150 Rockville, MD 20850

klnb.com