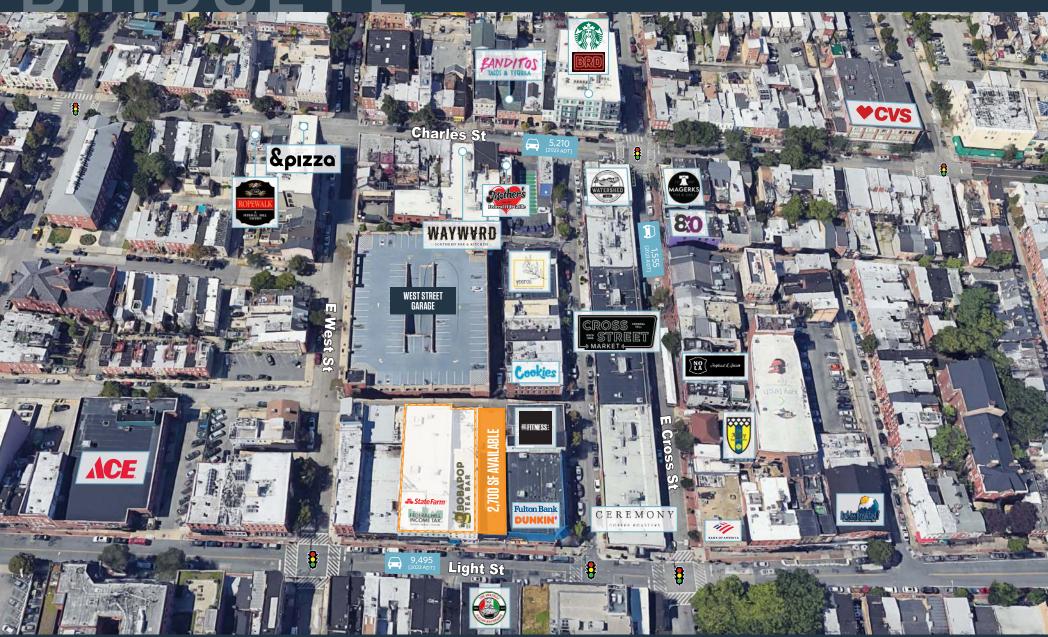

### **NEARBY RETAILERS**

### RETAIL FOR LEASE

- 2,700 SF second generation fitness space available with fully finished basement space.
- Space located directly off Light Street [9,495 ADT] in the heart of the Federal Hill neighborhood.
- Dense residential population.