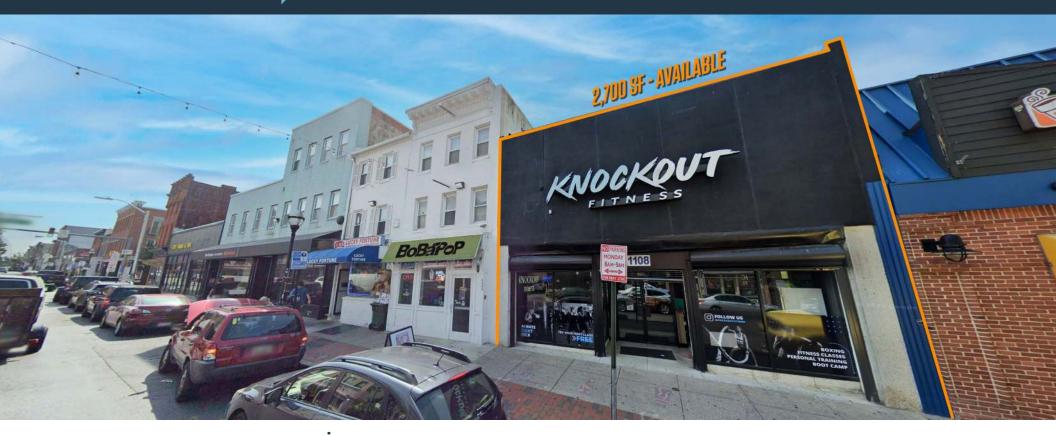

## 1108-1118 LIGHT STREET

1108-1118 LIGHT STREET, BALTIMORE, MD 21230, BALTIMORE CITY

### RETAIL FOR LEASE

- 2,700 SF second generation fitness space available with fully finished basement space.
- Space located directly off Light Street [9,495 ADT] in the heart of the Federal Hill neighborhood.
- Dense residential population.

#### **PROPERTY HIGHLIGHTS:**

• 2,700 SF 2<sup>nd</sup> generation fitness space [fully finished basement]