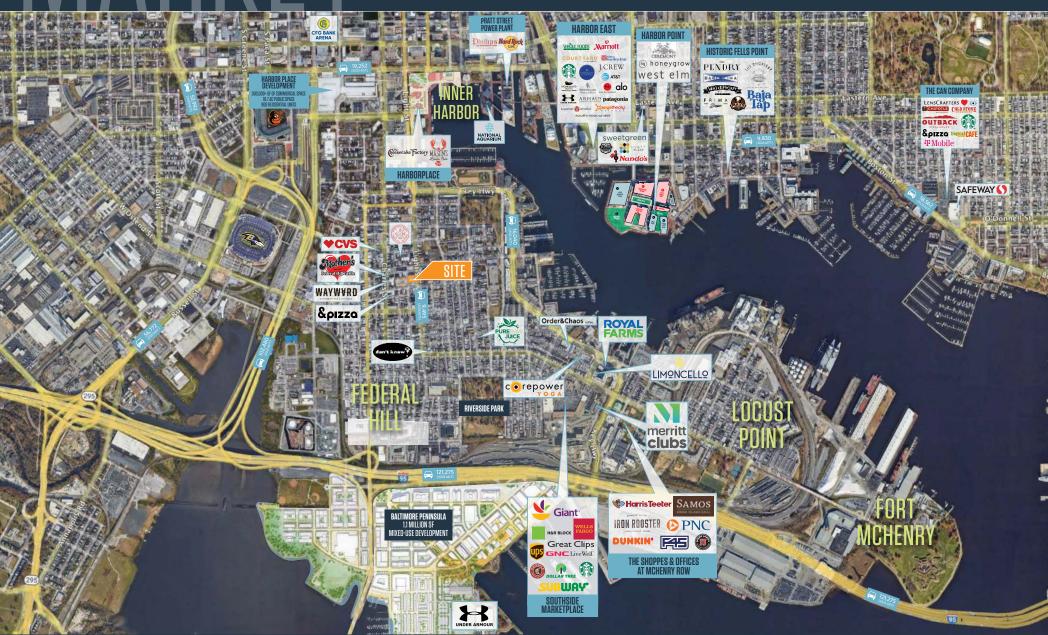

1108-1118 LIGHT STREET

1108-1118 LIGHT STREET, BALTIMORE, MD 21230, BALTIMORE CITY



#### **PROPERTY HIGHLIGHTS:**

• 2,700 SF 2<sup>nd</sup> generation fitness space [fully finished basement]

### DEMOGRAPHICS | 2024:

| 0.5-MILE                      | 1-MILE          | 1.5-MILE  |
|-------------------------------|-----------------|-----------|
| Population<br>14,465          | 28,633          | 59,368    |
| Daytime Populatio<br>12,624   | n<br>75,690     | 151,945   |
| Households<br>7,600           | 16,249          | 32,556    |
| Average HH Incom<br>\$168,037 | ne<br>\$151,899 | \$128,429 |

#### CLICK TO DOWNLOAD DEMOGRAPHIC REPORT

### TRAFFIC COUNTS | 2023:

Light St 9,495 ADT



## MARKET

### 1108-1118 LIGHT STREET

1108-1118 LIGHT STREET, BALTIMORE, MD 21230, BALTIMORE CITY



MICHAEL GINSBURG



# RIRDSFYF

## 1108-1118 LIGHT STREET

1108-1118 LIGHT STREET, BALTIMORE, MD 21230, BALTIMORE CITY



MICHAEL GINSBURG

MATT COPELAND

-2041 mco

mcopeland@klnb.com | 443-632-2051



### 1108-1118 LIGHT STREET kInb 1108-1118 LIGHT STREET, BALTIMORE, MD 21230, BALTIMORE CITY

### FOR MORE INFORMATION, PLEASE CONTACT:

### **MICHAEL GINSBURG**

mginsburg@klnb.com 443-632-2041

### **MATT COPELAND**

mcopeland@klnb.com 443-632-2051

100 West Road, Suite 505, Towson, MD 21204

### kinb.com





linkedin.com/company/klnb



facebook.com/KLNBCRE

**CLICK TO VIEW PROPERTY WEBSITE** 

While we have no reason to doubt the accuracy of any of the information supplied, we cannot, and do not, guarantee its accuracy. All information should be independently verified prior to a purch