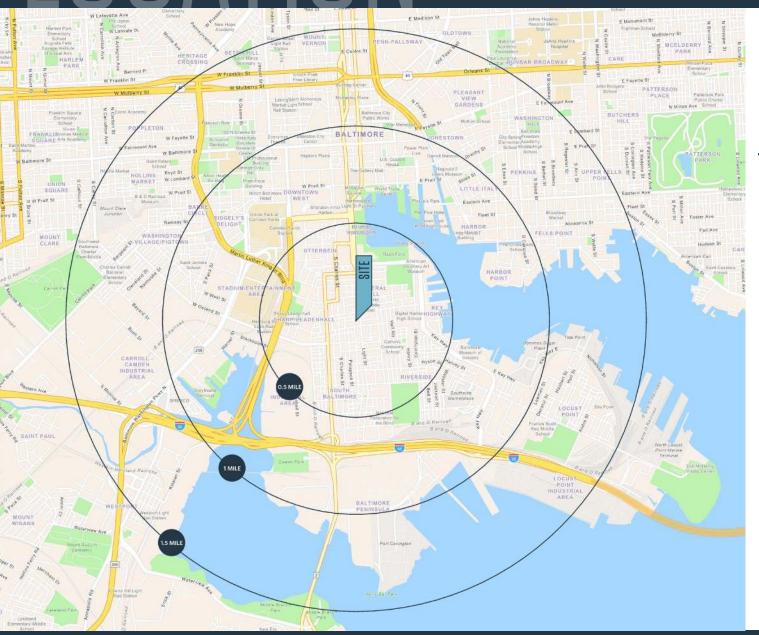

### DEMOGRAPHICS | 2024:

| 0.5-MILE                      | 1-MILE          | 1.5-MILE  |
|-------------------------------|-----------------|-----------|
| Population<br>14,465          | 28,633          | 59,368    |
| Daytime Populatio<br>12,624   | n<br>75,690     | 151,945   |
| Households<br>7,600           | 16,249          | 32,556    |
| Average HH Incom<br>\$168,037 | ne<br>\$151,899 | \$128,429 |

### TRAFFIC COUNTS | 2023:

Light St 9,495 ADT