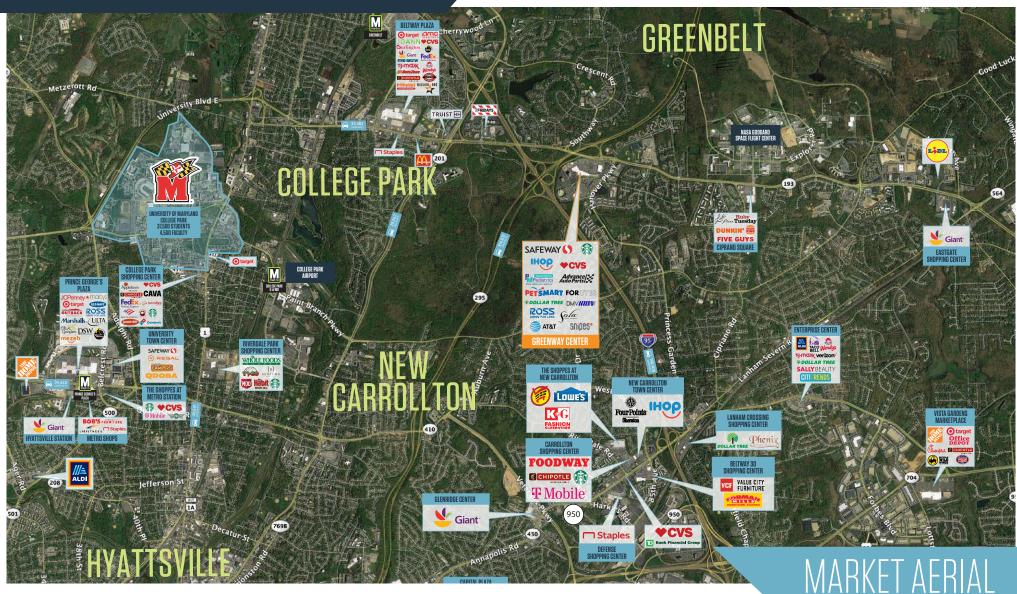

lized ingress/egress and ample parking
- Dense residential and daytime population in the immediate trade area

#### OWNED & MANAGED BY:



**Combined Properties** 

kInb

#### Cooper Henry chenry@klnb.com 443-632-2085

John Meyer jmeyer@klnb.com 443-632-2052

100 West Road, Suite 505 Towson, MD 21204 **kInb.com** 

7589 Greenbelt Rd, Greenbelt, MD 20770 Prince George's County



#### **Cooper Henry**

chenry@klnb.com 443-632-2085 John Meyer jmeyer@klnb.com 443-632-2052

100 West Road, Suite 505 Towson, MD 21204 **kInb.com** 

7589 Greenbelt Rd, Greenbelt, MD 20770 Prince George's County



Cooper Henry chenry@klnb.com 443-632-2085 John Meyer jmeyer@klnb.com 443-632-2052

100 West Road, Suite 505 Towson, MD 21204 **klnb.com** 

7589 Greenbelt Rd, Greenbelt, MD 20770 Prince George's County



Cooper Henry chenry@klnb.com 443-632-2085 John Meyer jmeyer@klnb.com 443-632-2052

100 West Road, Suite 505 Towson, MD 21204 **klnb.com** 

#### 7589 Greenbelt Rd, Greenbelt, MD 20770 Prince George's County



#### AVAILABLE SPACE

| • 5,200 SF Future Pad | • 4,210 SF |
|-----------------------|------------|
| • 13,174 SF           | • 1,710 SF |

#### DEMOGRAPHICS | 2024:

| 1-MILE                      | 3-MILE            | 5-MILE    |
|-----------------------------|-------------------|-----------|
| Population<br>14,966        | 105,807           | 288,452   |
| Daytime Popula<br>14,160    | ation<br>109,008  | 303,447   |
| Households<br>6,538         | 35,926            | 94,576    |
| Average HH Ind<br>\$103,050 | come<br>\$115,872 | \$119,747 |

#### CLICK TO DOWNLOAD DEMOGRAPHIC R