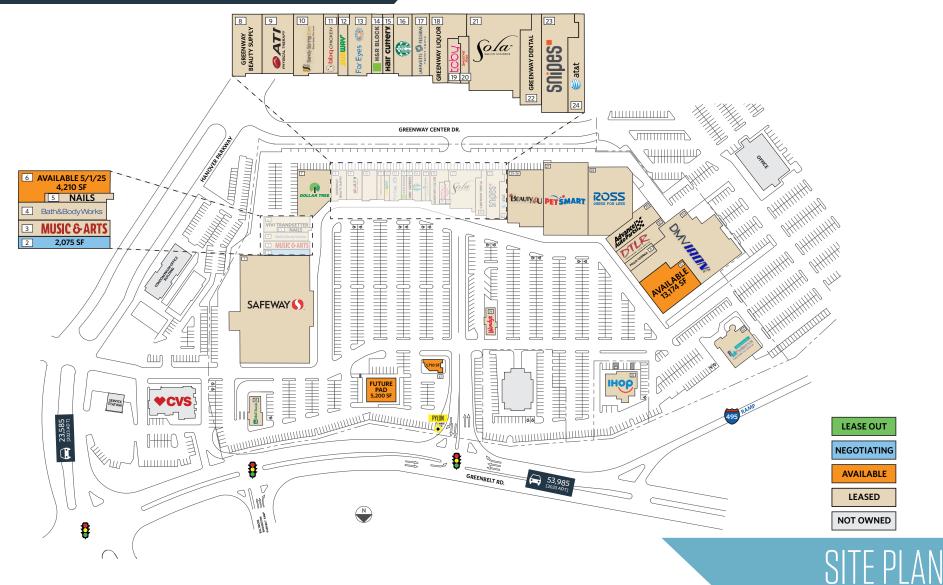

END CAP AVAILABLE - UP TO 13,000 SF

7589 Greenbelt Rd, Greenbelt, MD 20770 Prince George's County

### RETAIL FOR LEASE

- Approximately 200,000 SF regional center located at Greenbelt Rd (193) and the Baltimore-Washington Pkwy (295)
- Anchored by Safeway, Ross, and PetSmart
- Multiple methods of signalized ingress/egress and ample parking
- Dense residential and daytime population in the immediate trade area

#### AVAILABLE SPACE

| • 5,200 SF Future Pad | • 4,210 SF |
|-----------------------|------------|
| • 13,174 SF           | • 1,710 SF |