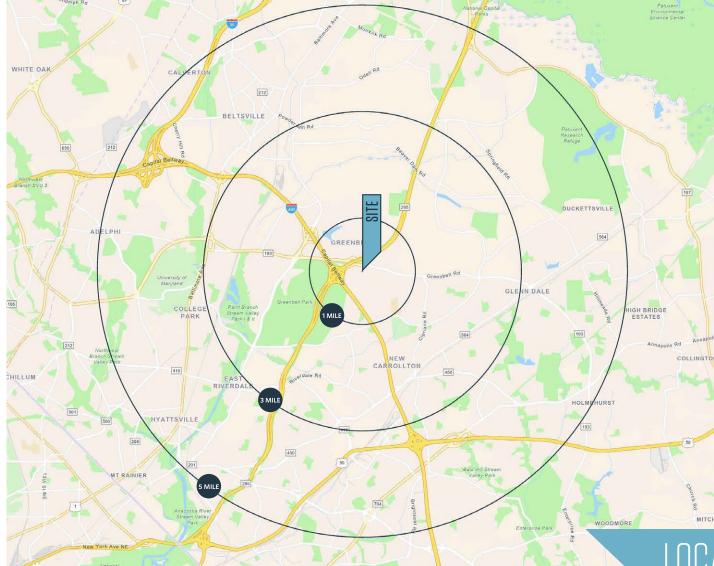

#### DEMOGRAPHICS | 2024:

| 1-MILE                      | 3-MILE            | 5-MILE    |
|-----------------------------|-------------------|-----------|
| Population<br>14,966        | 105,807           | 288,452   |
| Daytime Popula<br>14,160    | ation<br>109,008  | 303,447   |
| Households<br>6,538         | 35,926            | 94,576    |
| Average HH Ind<br>\$103,050 | come<br>\$115,872 | \$119,747 |

### LOCATION & DEMOGRAPHICS