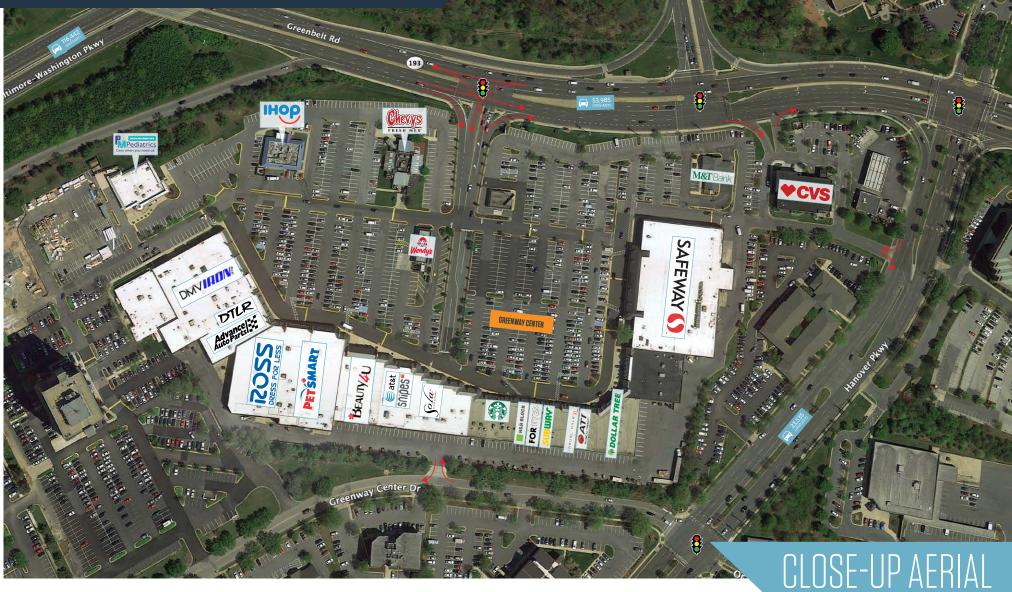

### RETAIL FOR LEASE

- Approximately 200,000 SF regional center located at Greenbelt Rd (193) and the Baltimore-Washington Pkwy (295)
- Anchored by Safeway, Ross, and PetSmart
- Multiple methods of signalized ingress/egress and ample parking
- Dense residential and daytime population in the immediate trade area

#### TRAFFIC COUNTS | 2023:

Greenbelt Rd (MD-193) 53,985 ADT Baltimore Washington Pkwy (MD-295) 116,442 ADT

kInb