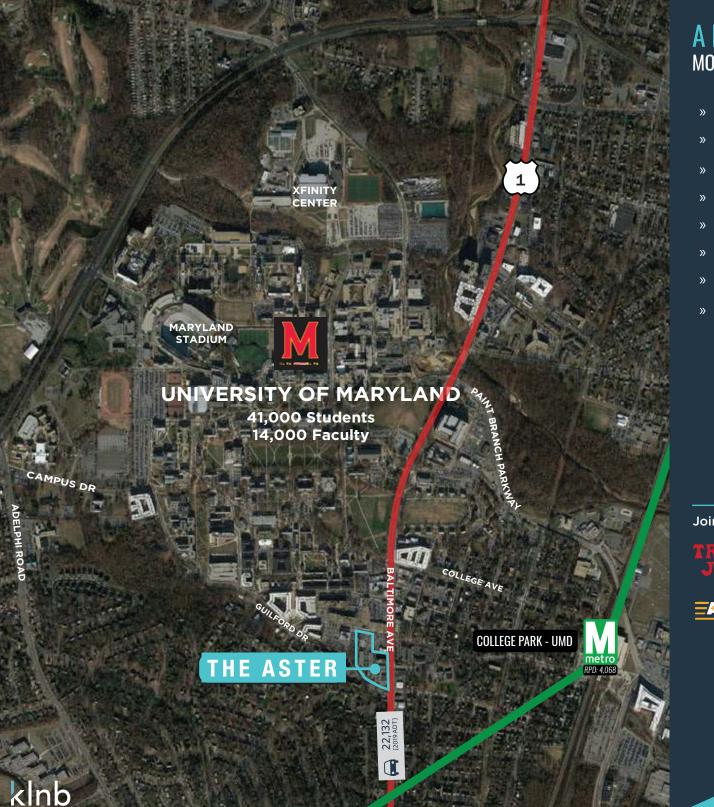

metro

UNIVERSITY OF MARYLAND, COLLEGE PARK 41,000 Students 14,000 Faculty Members

**XFINITY CENTER** Contains 17.950 Seats MARYLAND STADIUM Contains 51,802 Seats

Baltimore Ave (Route 1) Exit located approximately 3 miles north. 221,490 ADT

District of Columbia located approximately 3 miles south

# THE ASTER COLLEGE PARK, MARYLAND

JENNIFER PRICE jprice@klnb.com | 202.420.776

MATT SKALET mskalet@klnb.com | 202.420.7

KELLY ATKINSON katkinson@klnb.com | 202.420