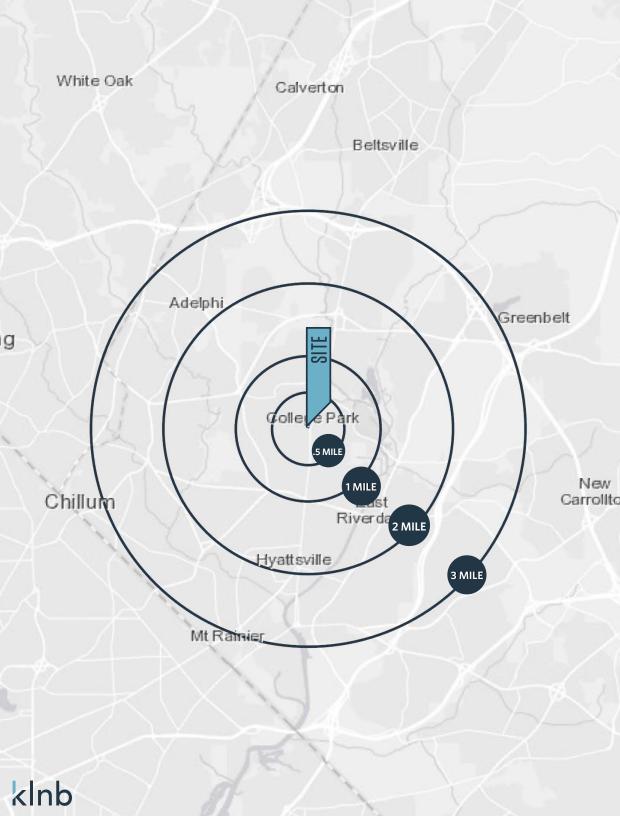

## **WELCOME TO COLLEGE PARK, MD**

|                                                   | .5 Mile   | 1 Mile    | 2 Mile    | 3 Mile   |  |
|---------------------------------------------------|-----------|-----------|-----------|----------|--|
| Population<br>(excluding students<br>and faculty) | 10,673    | 19,086    | 82,790    | 203,970  |  |
| Median Age                                        | 21.8      | 22.9      | 28.5      | 31.6     |  |
| \$<br>Avg HH<br>Income                            | \$103,533 | \$119,005 | \$103,479 | \$95,657 |  |
| Bachelor's<br>Degree or<br>Higher                 | 47%       | 39%       | 20%       | 14%      |  |
| Student<br>Population                             | 7,294     | 9,739     | 16,752    | 22,030   |  |
| Daytime<br>Population                             | 14,205    | 32,401    | 88,926    | 177,295  |  |
|                                                   |           |           |           |          |  |

# DEMOGRAPHICS