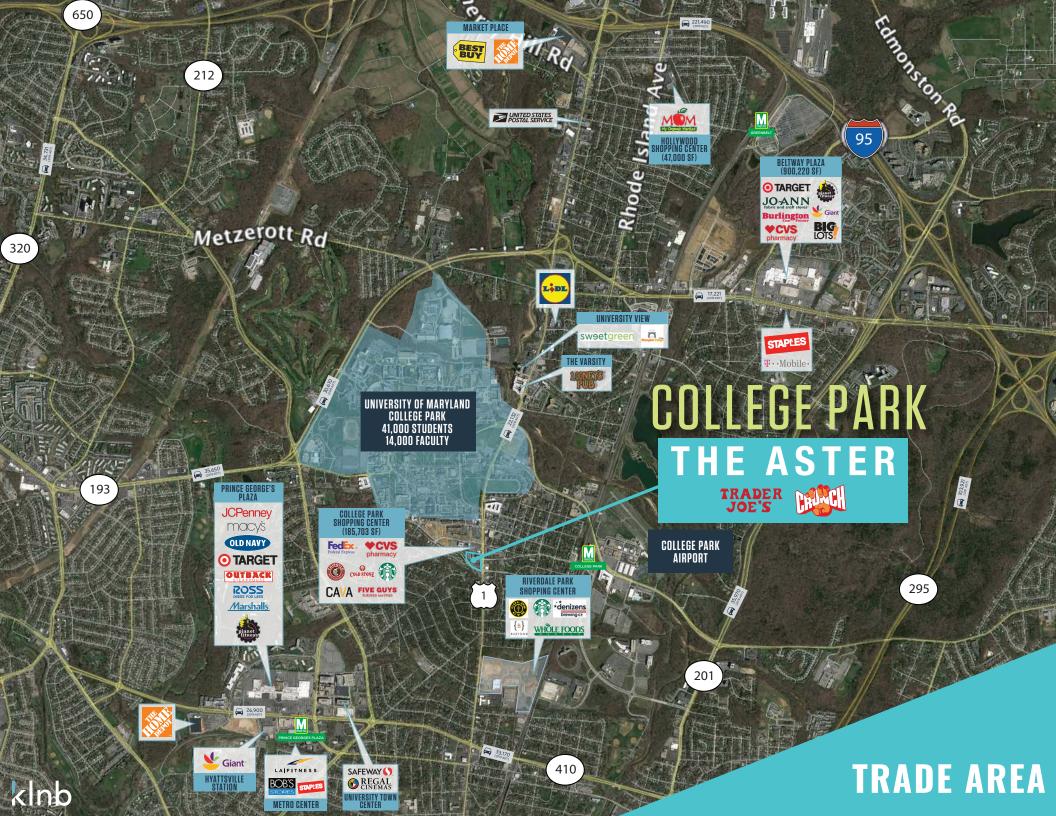

#### A DYNAMIC TRADE AREA MORE THAN JUST A COLLEGE TOWN

- » OVER 41,000 STUDENTS
- » 300,000 VISITORS PER YEAR
- » OVER 30,000 PEOPLE IN DOWNTOWN COLLEGE PARK
- » A HUB FOR INNOVATION
- » A TRANSIT ORIENTED WALKABLE COMMUNITY
- » 130 ACRE OFFICE PARK DEDICATED TO RESEARCH
- » 5,000 EMPLOYEES IN THE DISCOVERY DISTRICT
- » A GROWING CITY
  - » 3,768 NEW RESIDENTIAL
  - » 522 HOTEL ROOMS
  - » OVER 250,000 SF OF COMMERCIAL DEVELOPMENT

Join: TRADER JOE'S Vigilante amazon MHOLEFOODS CAVA

#### DOWNTOWN College Park