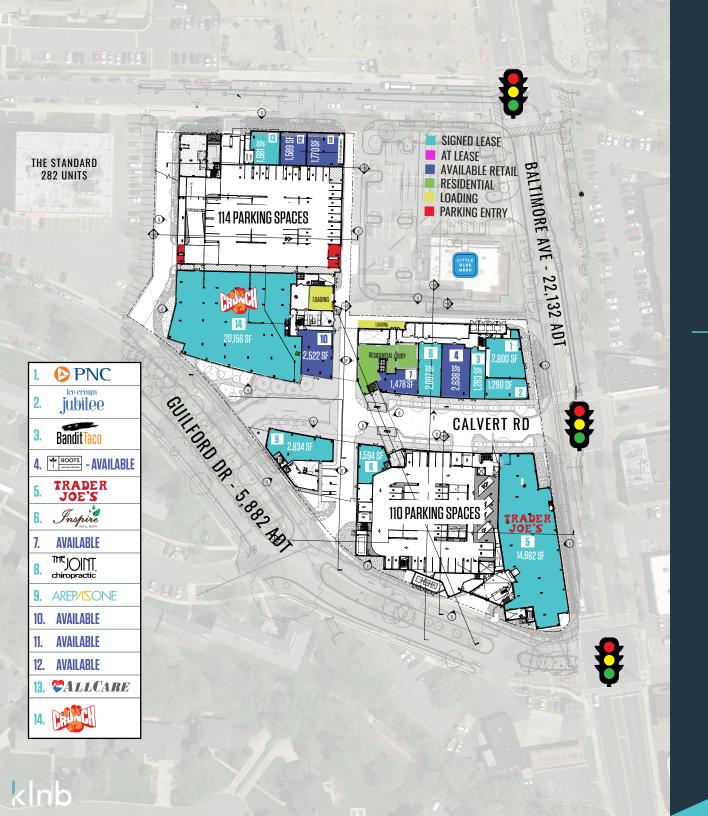

000 Students 14,000 Faculty Members



**XFINITY CENTER** Contains 17.950 Seats MARYLAND STADIUM Contains 51,802 Seats



Baltimore Ave (Route 1) Exit located approximately 3 miles north. 221,490 ADT



District of Columbia located approximately 3 miles south

# DEMOGRAPHICS





#### A DYNAMIC TRADE AREA MORE THAN JUST A COLLEGE TOWN

- » OVER 41,000 STUDENTS
- » 300,000 VISITORS PER YEAR
- » OVER 30,000 PEOPLE IN DOWNTOWN COLLEGE PARK
- » A HUB FOR INNOVATION
- » A TRANSIT ORIENTED WALKABLE COMMUNITY
- » 130 ACRE OFFICE PARK DEDICATED TO RESEARCH
- » 5,000 EMPLOYEES IN THE DISCOVERY DISTRICT
- » A GROWING CITY
  - » 3,768 NEW RESIDENTIAL
  - » 522 HOTEL ROOMS
  - » OVER 250,000 SF OF COMMERCIAL DEVELOPMENT

Join: TRADER JOE'S Vigilante amazon MHOLEFOODS CAVA

#### DOWNTOWN College Park



### 23,398 SF OF SHOP

14,662 SF TRADER JOE'S 20,156 SF

#### **THE PROJECT**

# THE ASTER COLLEGE PARK, MARYLAND

JENNIFER PRICE jprice@klnb.com | 202.420.776

MATT SKALET mskalet@klnb.com | 202.420.7



KELLY ATKINSON katkinson@klnb.com | 202.420