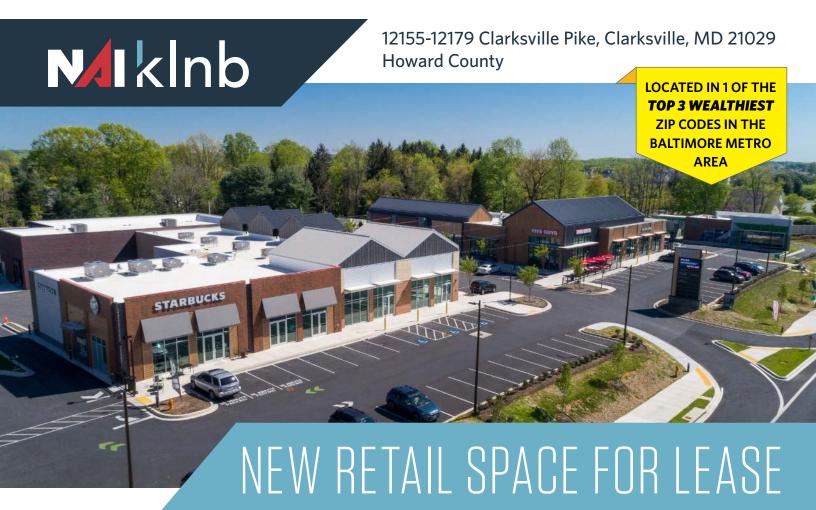

### **BUILDING HIGHLIGHTS**

- Join the Postal Service, SECU Credit Union, Starbucks, Five Guys, Cold Stone Creamery and Salon Suna
- Restaurant with outside seating area available
- Located at traffic light with full movement in and out, plus right in and right out
- Conveniently located in River Hill/Clarksville at Route 108 & Route 32
- Ideal for high end retail uses: gifts, optical, delis, restaurants, hair salon, spa
- Located in 1 of the Top 10 Wealthiest Zip Codes in the Baltimore Metro Area - 8 Out of 10 of these Wealthiest Zip Codes are in the Trade Area
- Located across from the newly approved Erickson Senior Living at Limestone Valley (1,440 <u>+</u> units)

# 12155-12179 CLARKSVILLE PIKE

Clarksville, MD 21029 I Howard County

#### **AERIAL**

While we have no reason to doubt the accuracy of any of the information supplied, we cannot, and do not, guarantee its accuracy. All information should be independently verified prior to a purchase or lease of the property. We are not responsible for errors, omissions, misuse, or misinterpretation of information contained herein and make no warranty of any kind, express or implied, with respect to the property or any other matters.