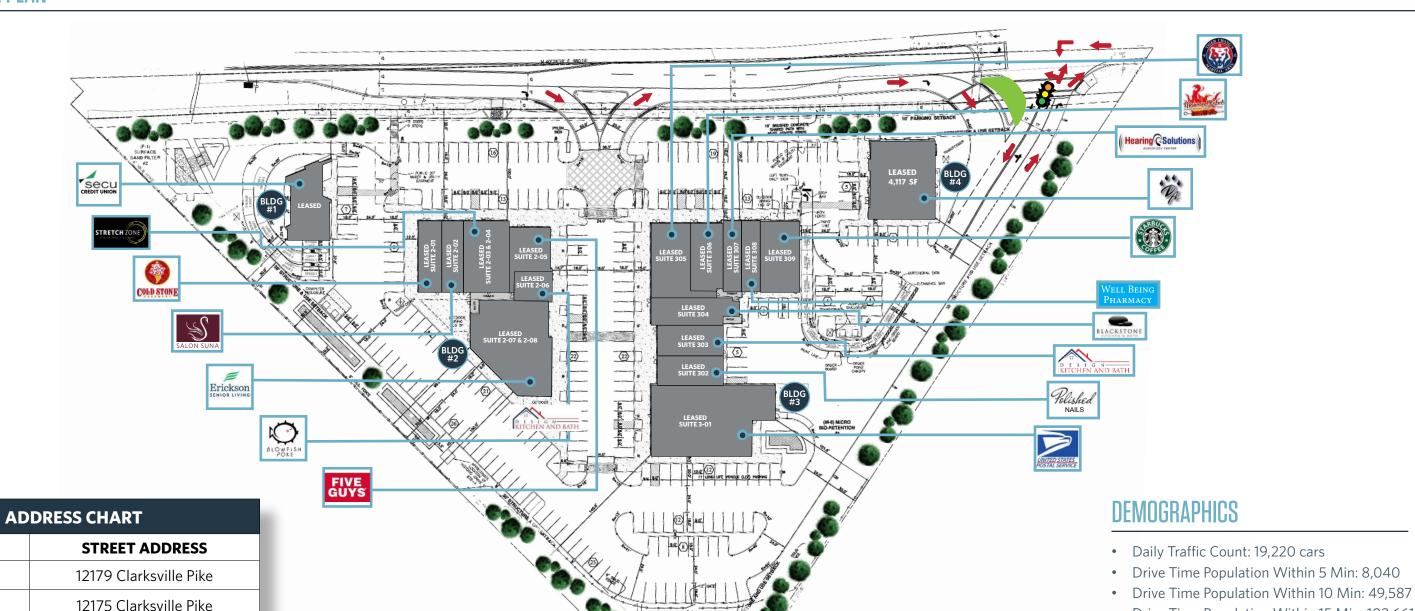

## **OVERALL SITE PLAN**

443-574-1433

**BUILDING** 

2

3

3 (POST OFFICE)

12165 Clarksville Pike

12171 Clarksville Pike

12155 Clarksville Pike

\$202,343

\$165,416

\$158,650

• Drive Time Population Within 15 Min: 102,661

• Average Household Income:

1 Mile:

3 Mile:

5 Mile: