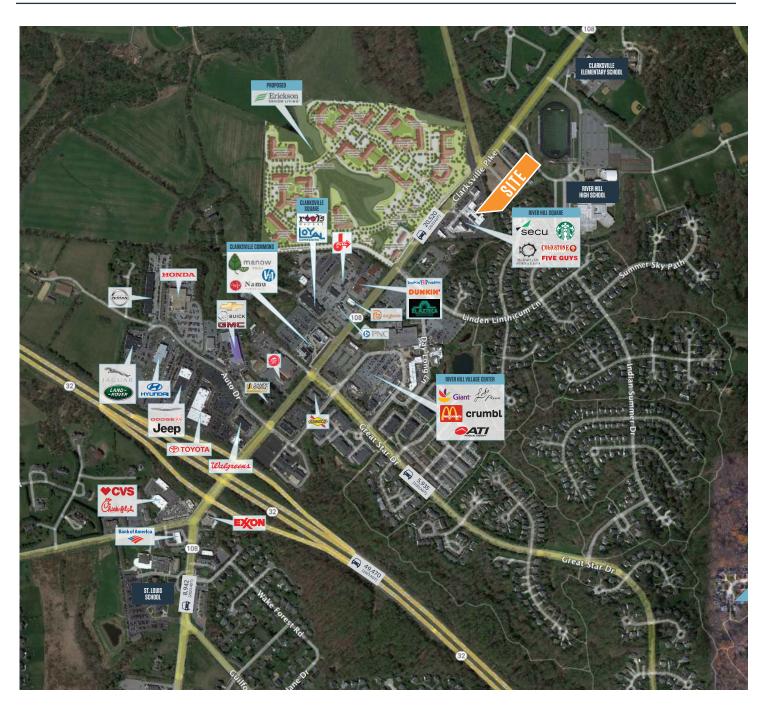

## 12155-12179 CLARKSVILLE PIKE

Clarksville, MD 21029 I Howard County

#### **AERIAL**

While we have no reason to doubt the accuracy of any of the information supplied, we cannot, and do not, guarantee its accuracy. All information should be independently verified prior to a purchase or lease of the property. We are not responsible for errors, omissions, misuse, or misinterpretation of information contained herein and make no warranty of any kind, express or implied, with respect to the property or any other matters.