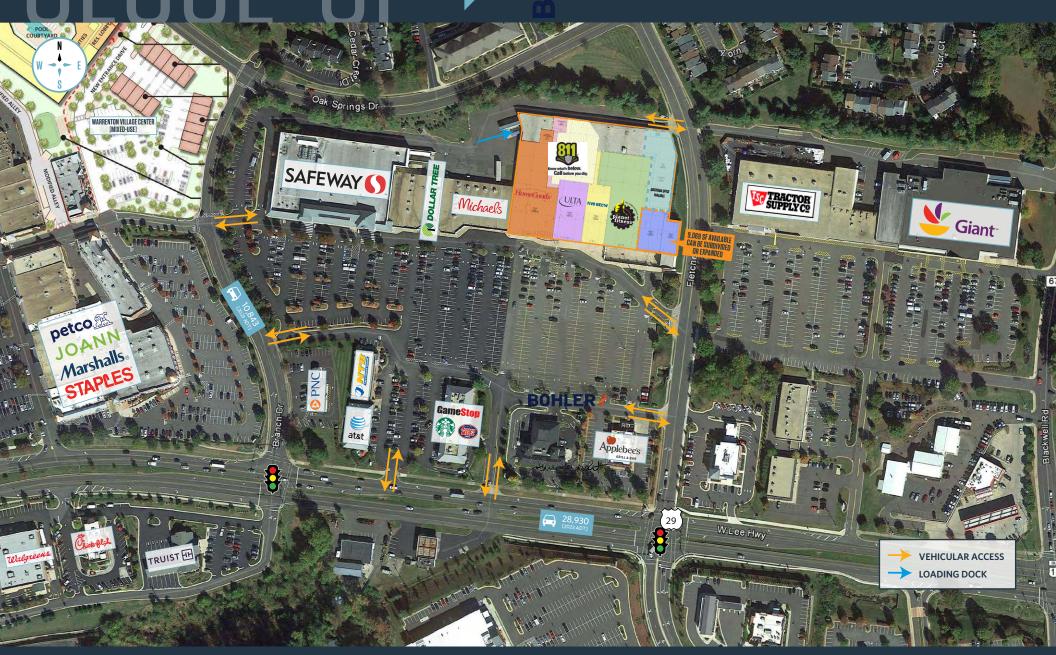

## RETAIL FOR LEASE

- Be a part of redevelopment building in Warrenton, VA
- 3,500-12,000 SF AVAILABLE last remaining spaces!
- Warrenton Village Center is a 330,414 SF community shopping center
- Strategically located at the intersection of West Lee Highway and Broadview Avenue

### **WARRENTON VILLAGE CENTER - REDEVELOPMENT** 251 W LEE HWY, WARRENTON, VA 20186 CENTER **WARRENTON VILLAGE CENTER** [MIXED - USE] ULTA Giant **CONSTRUCTION STARTS 2026** HomeGoods<sup>®</sup> BLOCK 1 DELIVERS 2027 | BLOCK 2 DELIVERS 2028 | BLOCK 3 DELIVERS 2029 TRACTOR SUPPLY Cº 320 Apartments; 32 Townhomes; 34 Single Family SAFEWAY () Central Plaza, Dog Park, Picnic Area petco JOANN Marshalls, STAPLES 🤲 Harris Teeter MOE's WARRENTON Fro HARBOR FREIGHT DOLLAR GENERAL