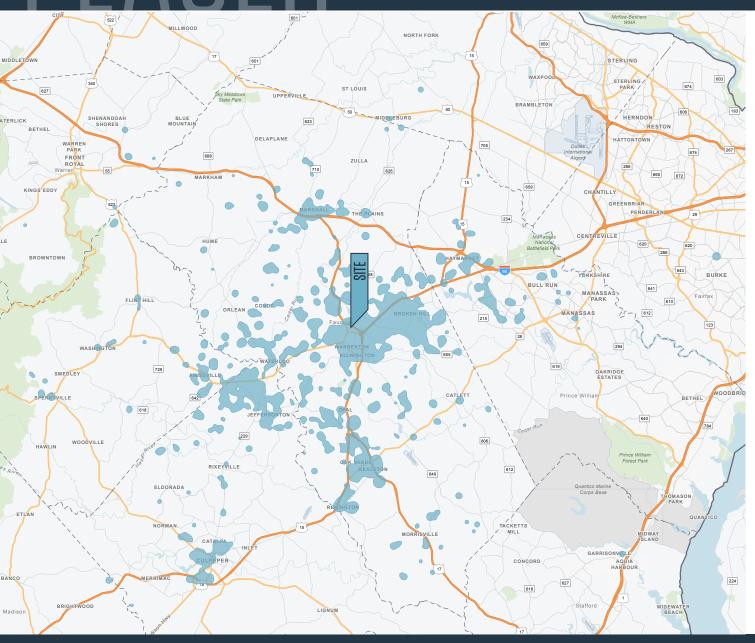

#### **CUSTOMER PROFILES:**

#### FLOURISHING FAMILIES:

Affluent, middle-aged families and couples earning prosperous incomes and living very comfortable, active lifestyles.

Affluent

- High credit card use
- Charitable contributors Athletic activities
- Family-oriented activities
- Saving for college

#### **POWER ELITE:**

The wealthiest households in the US, living in the most exclusive neighborhoods, and enjoying all that life has to offer.

Wealthy

- Well-invested
- Highly educated
- Charitable giving
- Politically conservative
- Active and fit

HEAD OF HOUSEHOLD AGE

HOUSEHOLD SIZE

**BOOMING WITH CONFIDENCE:** 

Prosperous, established couples in their peak earning years living in suburban homes.

- Highly educated
- Tech apprentices
- Affluent
- Upscale housing
- Environmental philanthropists
- Savvy investors