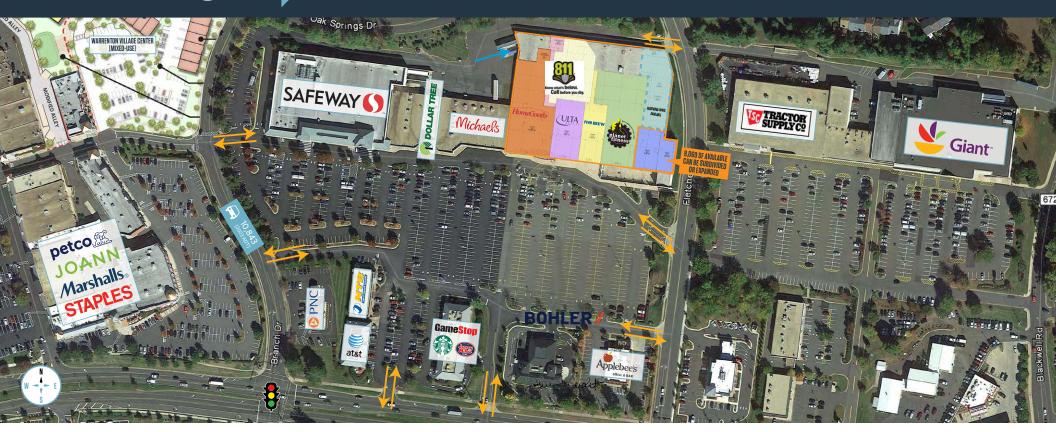

## JOIN THESE RETAILERS

## RETAIL FOR LEASE

- Be a part of redevelopment building in Warrenton, VA
- 3,500-12,000 SF AVAILABLE last remaining spaces!
- Warrenton Village Center is a 330,414 SF community shopping center
- Strategically located at the intersection of West Lee Highway and Broadview Avenue