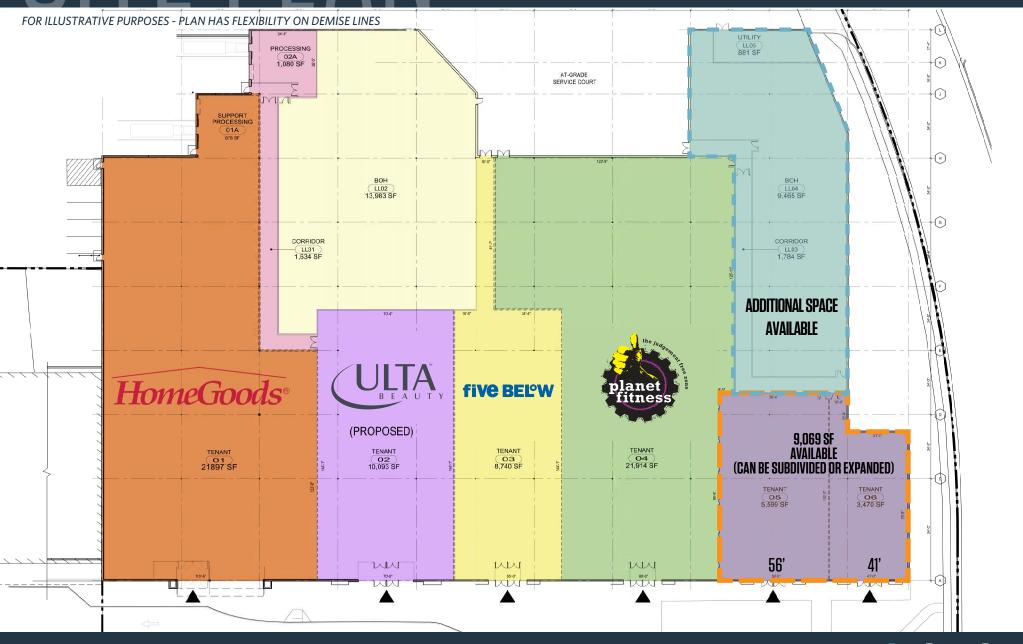

# SITE PI AN I

## RETAIL FOR LEASE

- Be a part of redevelopment building in Warrenton, VA
- 3,500-12,000 SF AVAILABLE last remaining spaces!
- Warrenton Village Center is a 330,414 SF community shopping center
- Strategically located at the intersection of West Lee Highway and Broadview Avenue