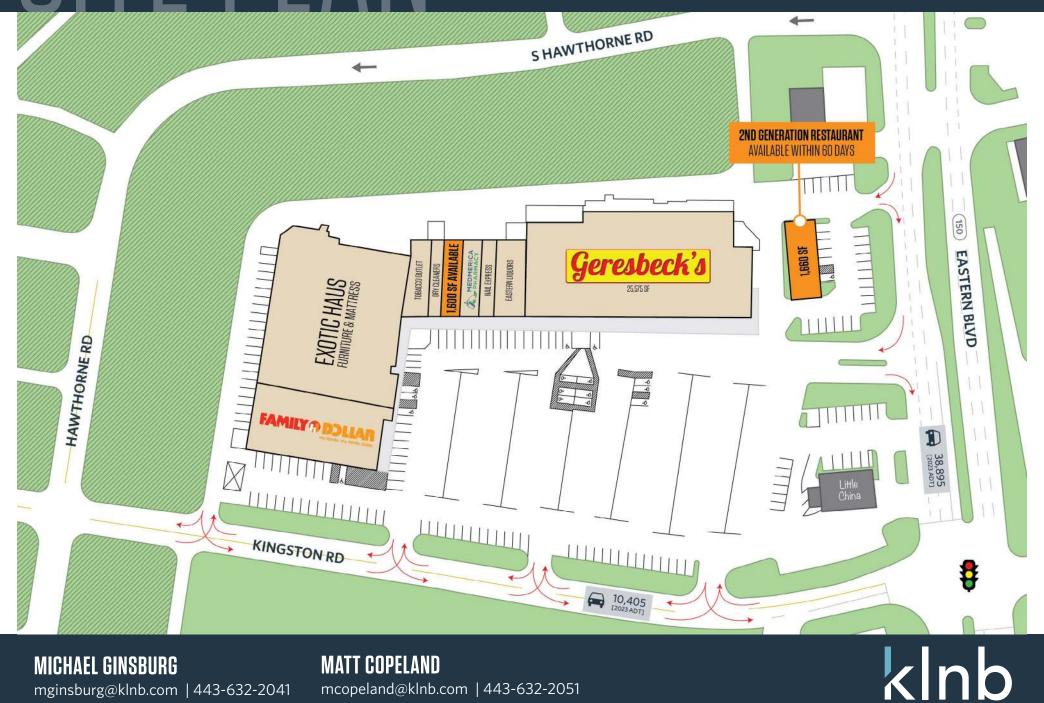

## HAWTHORNE PLAZA

2105-2109 EASTERN BLVD, BALTIMORE, MD 21221, BALTIMORE COUNTY

### **NEARBY RETAILERS**

Geresbeck's FAMILY DOLLAR

### **RETAIL FOR LEASE**

- Join High Performing Grocer
- 1,600 SF & 1,660 SF 2nd Generation Restaurant Available
- Center is located at signalized intersection in close proximity to residential density
- Pylon signage and ample parking available

MICHAEL GINSBURG mginsburg@klnb.com | 443-632-2041

• target

MATT COPELAND mcopeland@klnb.com | 443-632-2051

kinb.com

#### **PROPERTY HIGHLIGHTS:**

- 1,600 SF
- 1,660 SF [2nd Gen Restaurant]

#### TRAFFIC COUNTS | 2023:

| Eastern Blvd [MD-150] |  |
|-----------------------|--|
| Kingston Rd           |  |

38,895 ADT 10,405 ADT

kInb