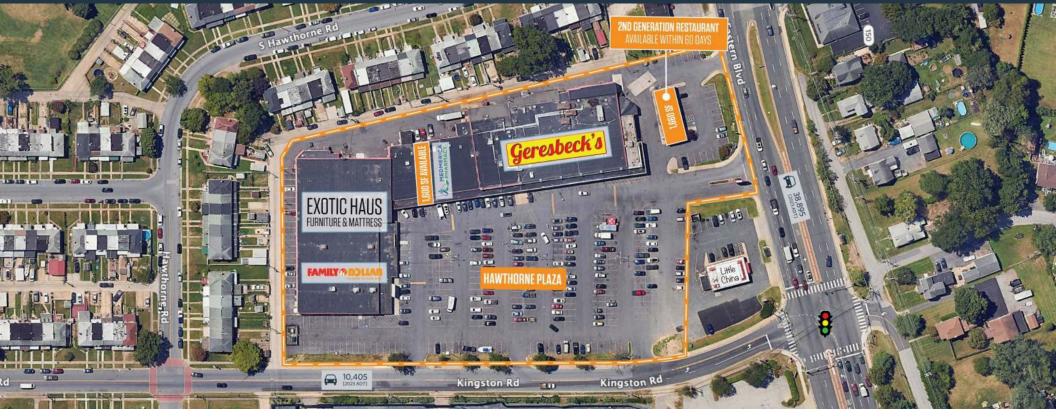

## kInb

## HAWTHORNE PLAZA

2105-2109 EASTERN BLVD, BALTIMORE, MD 21221, BALTIMORE COUNTY

### **NEARBY RETAILERS**

Geresbeck's FAMILY DOLLAR

### **RETAIL FOR LEASE**

- Join High Performing Grocer
- 1,600 SF & 1,660 SF 2nd Generation Restaurant Available
- Center is located at signalized intersection in close proximity to residential density
- Pylon signage and ample parking available

MICHAEL GINSBURG mginsburg@klnb.com | 443-632-2041

• target

MATT COPELAND mcopeland@klnb.com | 443-632-2051

kinb.com