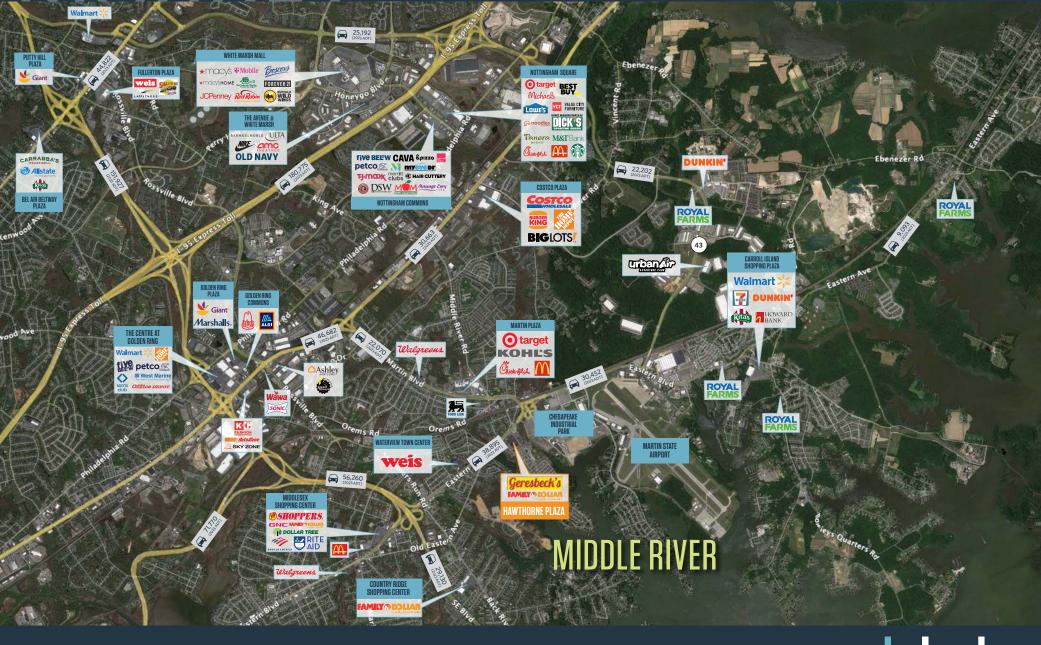

[2nd Gen Restaurant]

#### DEMOGRAPHICS | 2024:

| 1-MILE                       | 3-MILE         | 5-MILE    |
|------------------------------|----------------|-----------|
| Population<br>15,877         | 86,478         | 177,302   |
| Daytime Population<br>12,233 | on<br>74,019   | 149,551   |
| Households<br>6,036          | 34,095         | 68,650    |
| Average HH Incon<br>\$89,505 | ne<br>\$96,697 | \$102,745 |

#### CLICK TO DOWNLOAD DEMOGRAPHIC REPORT

#### TRAFFIC COUNTS | 2023:

| Eastern Blvd [MD-150] |  |
|-----------------------|--|
| Kingston Rd           |  |

38,895 ADT 10,405 ADT

kInb

#### MICHAEL GINSBURG mginsburg@klnb.com | 443-632-2041

MATT COPELAND mcopeland@klnb.com | 443-632-2051

### HAWTHORNE PLAZA

2105-2109 EASTERN BLVD, BALTIMORE, MD 21221 BALTIMORE COUNTY



MICHAEL GINSBURG mginsburg@klnb.com | 443-632-2041 MATT COPELAND mcopeland@kInb.com | 443-632-2051 kInb

# CLOSE-UP J<sup>2</sup>

## HAWTHORNE PLAZA

2105-2109 EASTERN BLVD, BALTIMORE, MD 21221 BALTIMORE COUNTY



MICHAEL GINSBURG mginsburg@klnb.com | 443-632-2041 MATT COPELAND mcopeland@klnb.com | 443-632-2051

## kInb

### **HAWTHORNE PLAZA**

2105-2109 EASTERN BLVD, BALTIMORE, MD 21221 BALTIMORE COUNTY



mginsburg@klnb.com | 443-632-2041

mcopeland@klnb.com | 443-632-2051

## kInb

## HAWTHORNE PLAZA

2105-2109 EASTERN BLVD, BALTIMORE, MD 21221, BALTIMORE COUNTY

#### FOR MORE INFORMATION, PLEASE CONTACT:

MICHAEL GINSBURG

MATT COPELAND

mginsburg@klnb.com 443-632-2041 mcopeland@klnb.com 443-632-2051

100 West Road, Suite 505, Towson, MD 21204

Image: State of the state of the

Whi