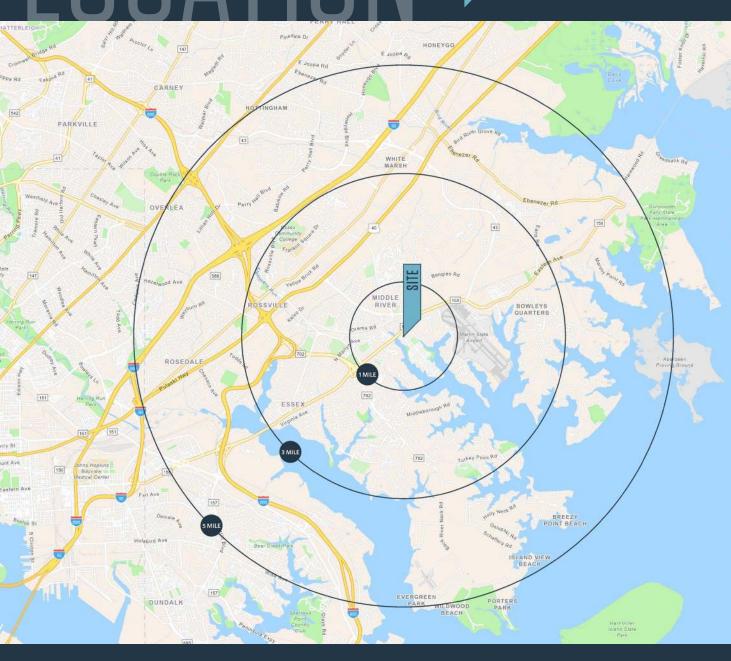

#### DEMOGRAPHICS | 2024:

| 1-MILE                       | 3-MILE         | 5-MILE    |
|------------------------------|----------------|-----------|
| Population<br>15,877         | 86,478         | 177,302   |
| Daytime Population<br>12,233 | on<br>74,019   | 149,551   |
| Households<br>6,036          | 34,095         | 68,650    |
| Average HH Incon<br>\$89,505 | ne<br>\$96,697 | \$102,745 |