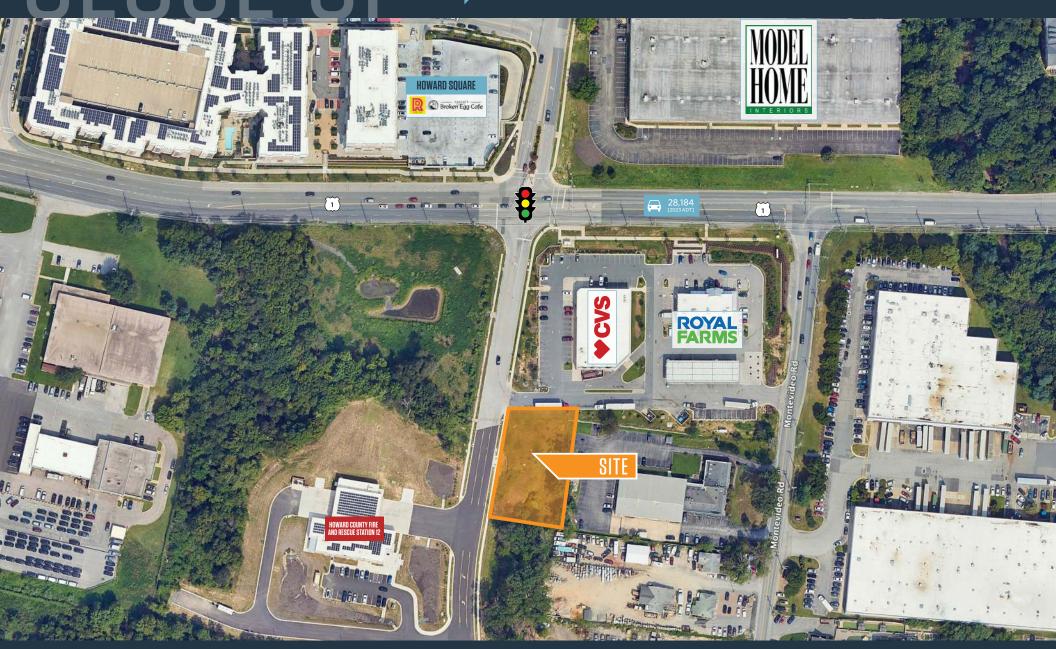

## JOIN THESE RETAILERS

## PAD SITE AVAILABLE FOR SALE / LEASE

- 0.54 AC Pad Site
- Located adjacent to CVS and Royal Farms off of Washington Blvd (28,184 ADT) and Port Capital Blvd
- Located within close proximity of I-95 (194,281 ADT) and Route 100 (102,370 ADT)
- Zoning: TOD, ideal for fast food, automotive and convenience oriented retail
- Ideal for fast food, automotive and convenience oriented retailer