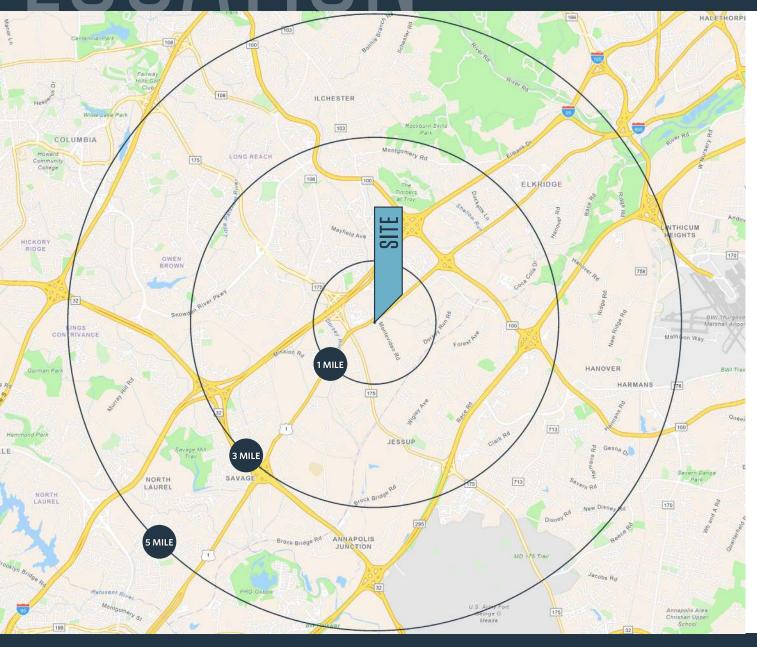

#### DEMOGRAPHICS | 2024:

| Population |        |         |
|------------|--------|---------|
| 11,575     | 69,940 | 194,054 |

5-MILE

3-MILE

Daytime Population

21,793 95,147 210,018

Households

1-MILE

3,914 24,500 69,879

Average HH Income

\$147,082 \$162,113 \$165,584

#### TRAFFIC COUNTS | 2023:

US-1 28,184 ADT I-95 194,218 ADT