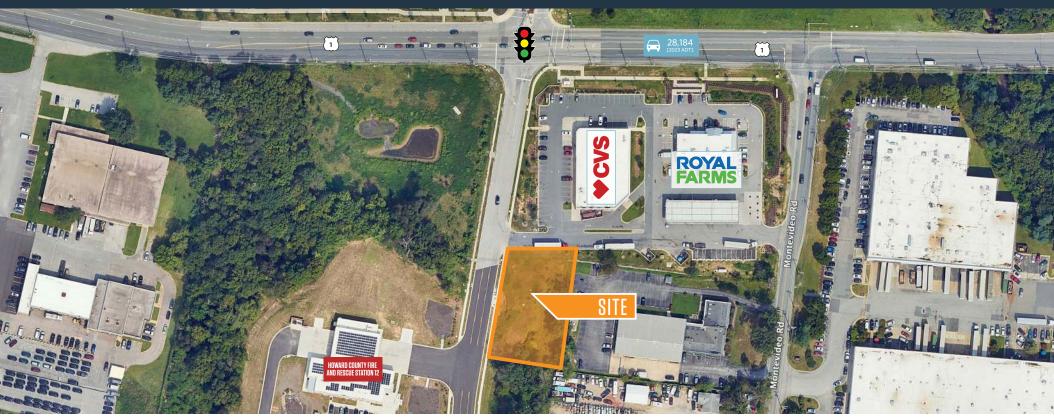

## PAD SITE AVAILABLE FOR SALE / LEASE

- 0.54 AC Pad Site
- Located adjacent to CVS and Royal Farms off of Washington Blvd (28,184 ADT) and Port Capital Blvd
- Located within close proximity of I-95 (194,281 ADT) and Route 100 (102,370 ADT)
- Zoning: TOD, ideal for fast food, automotive and convenience oriented retail
- Ideal for fast food, automotive and convenience oriented retailer

## 7650 PORT CAPITAL DRIVE

JESSUP, MD 20794 HOWARD COUNTY