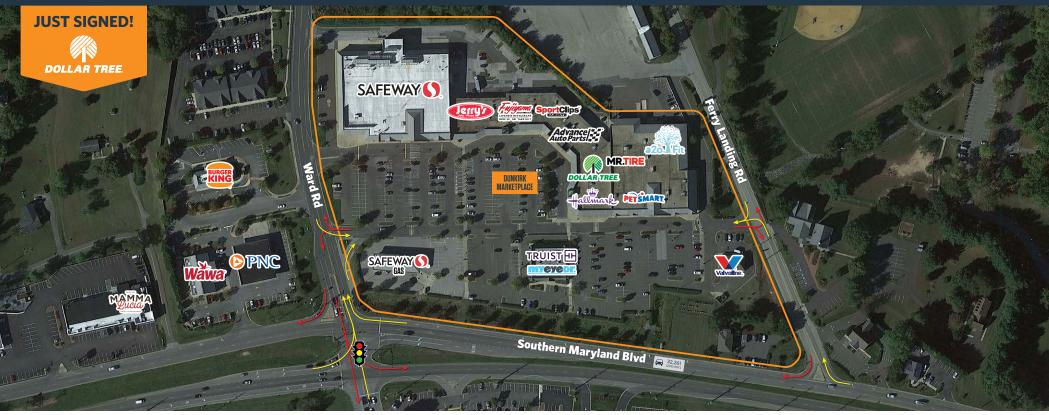

## JOIN THESE RETAILERS SAFEWAY Image: Constraint of the second s

### **RETAIL FOR LEASE**

- Daily needs, Safeway anchored shopping center located along MD Route 4 (32,261 ADT) in tight retail market.
- 1,600 SF, 3,427 SF, and 4,200 SF (endcap) immediately available.
- Ideal for medical, fitness, salon users to join mix of national and local tenants.