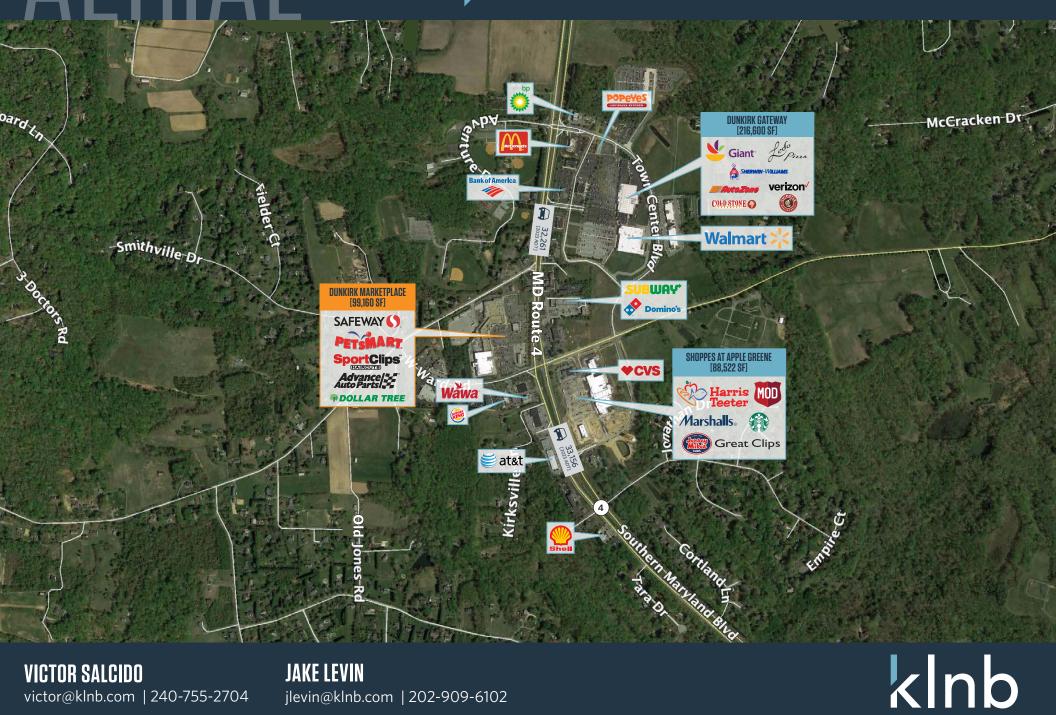

center located along MD Route 4 (32,261 ADT) in tight retail market.
- 1,600 SF, 3,427 SF, and 4,200 SF (endcap) immediately available.
- Ideal for medical, fitness, salon users to join mix of national and local tenants.

VICTOR SALCIDO JAK victor@klnb.com | 240-755-2704 jlevi

JAKE LEVIN jlevin@klnb.com | 202-909-6102

kinb.com

## **DUNKIRK MARKETPLACE**

10366 SOUTHERN MARYLAND BLVD, DUNKIRK, MD 20754



#### 5-MIN 10-MIN 15-MIN Population 318 10,358 27,248 **Daytime Population** 1,182 4,651 27,248 Households 105 3,397 9,326 Median HH Income \$173,575 \$142,620 \$127,099

DRIVE TIME DEMOGRAPHICS | 2023:

#### CLICK TO DOWNLOAD DEMOGRAPHIC REPORT

#### TRAFFIC COUNTS | 2023:

Southern Maryland Blvd

33,156 ADT

## **DUNKIRK MARKETPLACE**

10366 SOUTHERN MARYLAND BLVD, DUNKIRK, MD 20754



VICTOR SALCIDO victor@klnb.com | 240-755-2704

**JAKE LEVIN** jlevin@klnb.com | 202-909-6102



10366 SOUTHERN MARYLAND BLVD, DUNKIRK, MD 20754



VICTOR SALCIDO victor@klnb.com | 240-755-2704

**JAKE LEVIN** jlevin@klnb.com | 202-909-6102

## kInb

#### FOR MORE INFORMATION, PLEASE CONTACT:

#### **VICTOR SALCIDO**

victor@klnb.com 240-755-2704 JAKE LEVIN jlevin@klnb.com 202-909-6102

**DUNKIRK MARKETPLACE** 

10366 SOUTHERN MARYLAND BLVD, DUNKIRK, MD 20754

8065 Leesburg Pike, Suite 700, Tysons, VA 22182

# Image: Stage of the stage of the

While we have no reason to doubt the accuracy of any of the information supplied, we cannot, and do not, guarantee its accuracy. All information should be independently verified prior to a purchase or lease of the property. We are not responsible fo