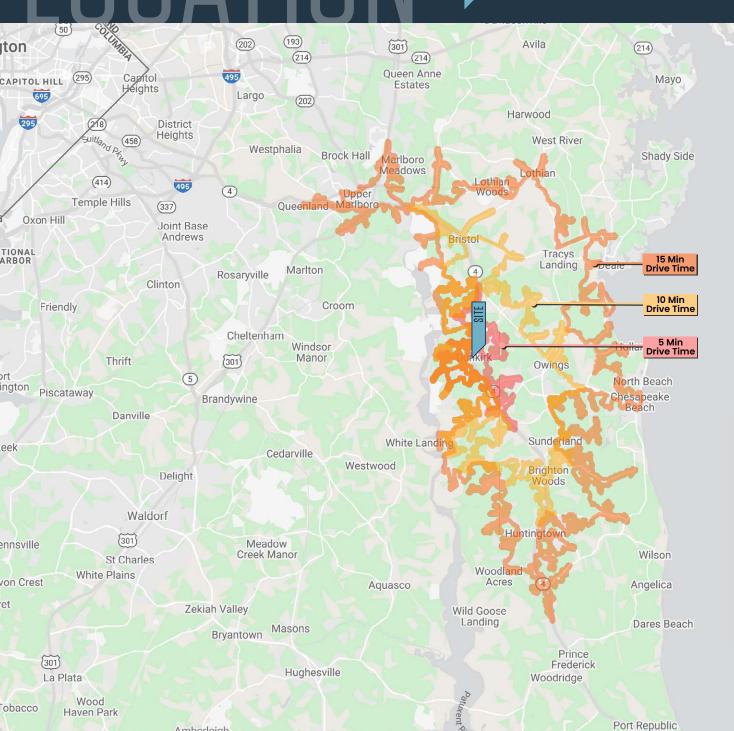

#### 5-MIN 10-MIN 15-MIN Population 318 10,358 27,248 **Daytime Population** 1,182 4,651 27,248 Households 105 3,397 9,326 Median HH Income \$173,575 \$142,620 \$127,099

DRIVE TIME DEMOGRAPHICS | 2023:

#### CLICK TO DOWNLOAD DEMOGRAPHIC REPORT

#### TRAFFIC COUNTS | 2023:

Southern Maryland Blvd

33,156 ADT