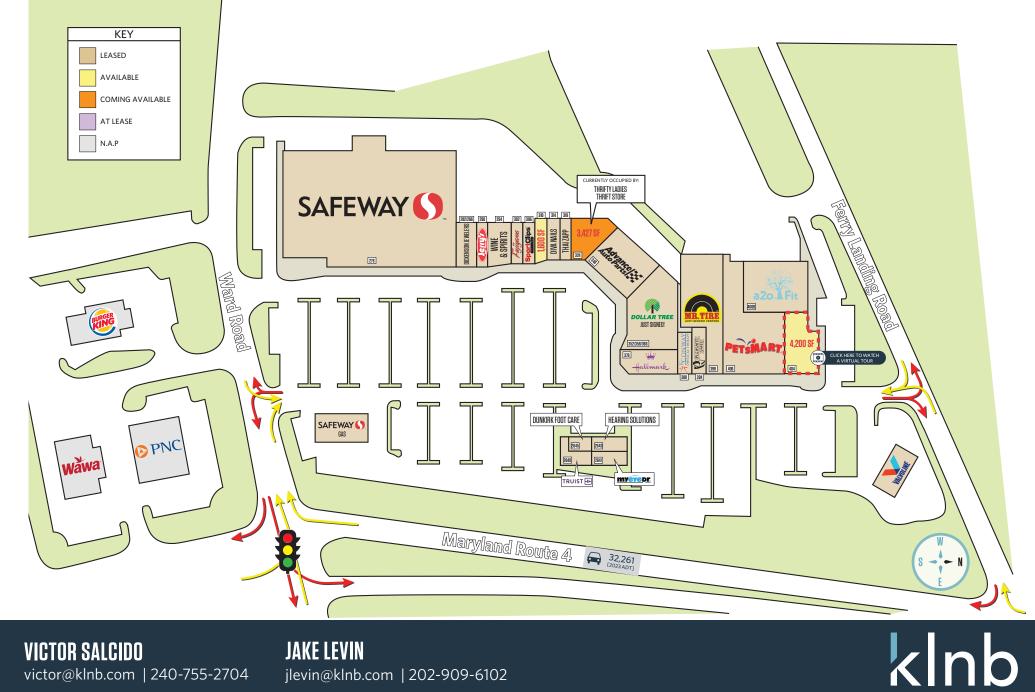

### **RETAIL FOR LEASE**

- Daily needs, Safeway anchored shopping center located along MD Route 4 (32,261 ADT) in tight retail market.
- 1,600 SF, 3,427 SF, and 4,200 SF (endcap) immediately available.
- Ideal for medical, fitness, salon users to join mix of national and local tenants.