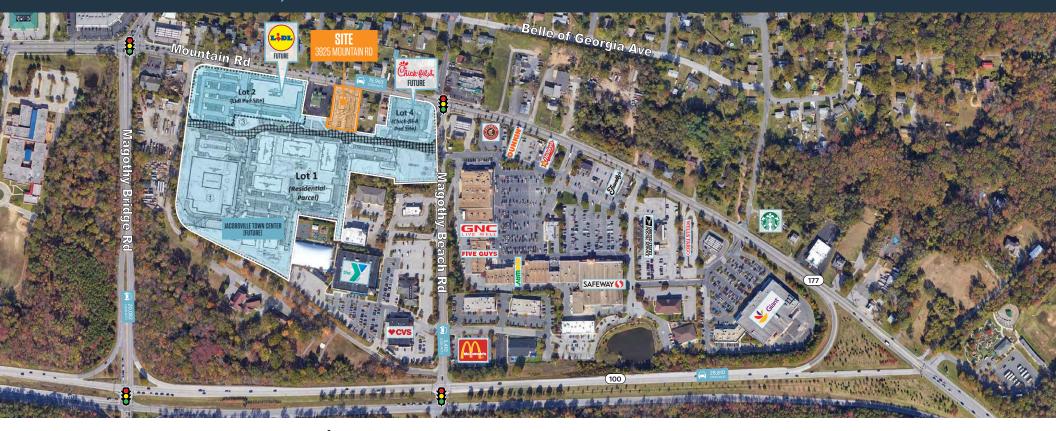

## PAD SITE AVAILABLE

- 0.64 AC Pad Site
- Located immediately off busy intersection of Mountain Road and MD Route 100, serving the communities along the Magothy Peninsula.
- C2 Commercial Zoning which permits restaurants, banks, hotels.

#### **PROPERTY HIGHLIGHTS:**

0.64 Acres Available