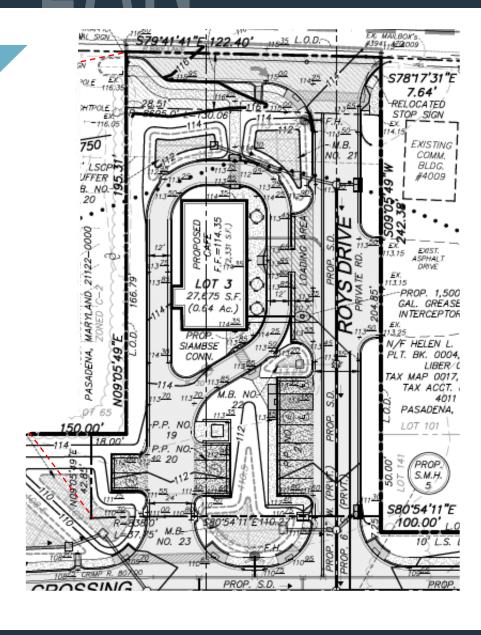

Route 100, serving the communities along the Magothy Peninsula.
- C2 Commercial Zoning which permits restaurants, banks, hotels.

# 3925 MOUNTAIN ROAD

PASADENA, MD 21122, ANNE ARUNDEL COUNTY



#### **PROPERTY HIGHLIGHTS:**

0.64 Acres Available

#### DEMOGRAPHICS | 2023:

5-MILE 1-MILE 3-MILE

Population

7,441 57,985 136,775

**Daytime Population** 

6,591 37,751 99,781

Households

2,834 20,974 49,867

Average HH Income

\$139,271 \$156,886 \$164,578

#### CLICK TO DOWNLOAD DEMOGRAPHIC REPORT

#### TRAFFIC COUNTS | 2023:

Mountain Road 15,963 ADT Route 100

28,810 ADT



# 3925 MOUNTAIN ROAD

PASADENA, MD 21122, ANNE ARUNDEL COUNTY



**ALEX SHEARER** 

RYAN MINNEHAN

rminnehan@klnb.com | 443-632-2088



# 3925 MOUNTAIN ROAD PASADENA, MD 21122, ANNE ARUNDEL COUNTY

## PROPOSED LAYOUT







### FOR MORE INFORMATION, PLEASE CONTACT:

#### **ALEX SHEARER**

### RYAN MINNEHAN

ashearer@klnb.com 443-632-2081

rminnehan@klnb.com 443-632-2088

100 West Road, Suite 505, Towson, MD 21204

### kinb.com





linkedin.com/company/klnb



facebook.com/KLNBCRE

**CLICK TO VIEW PROPERTY WEBSITE** 

While we have no reason to doubt the accuracy of any of the information supplied, we cannot, and do not, guarantee its accuracy. All information should be independently verified prior to a purchase or lease of the property. We are not responsible for errors, omissions, misuse, or misinterpretation of information contained herein and make no warranty of any kind, express or implied, with respect to the property or any other matters.