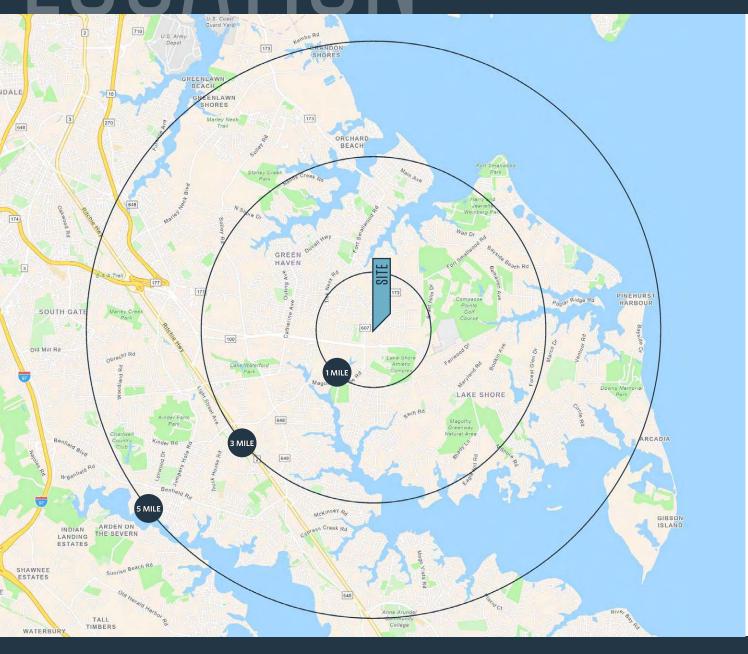

#### DEMOGRAPHICS | 2023:

5-MILE 1-MILE 3-MILE

Population

7,441 57,985 136,775

**Daytime Population** 

6,591 37,751 99,781

Households

2,834 20,974 49,867

Average HH Income

\$139,271 \$156,886 \$164,578