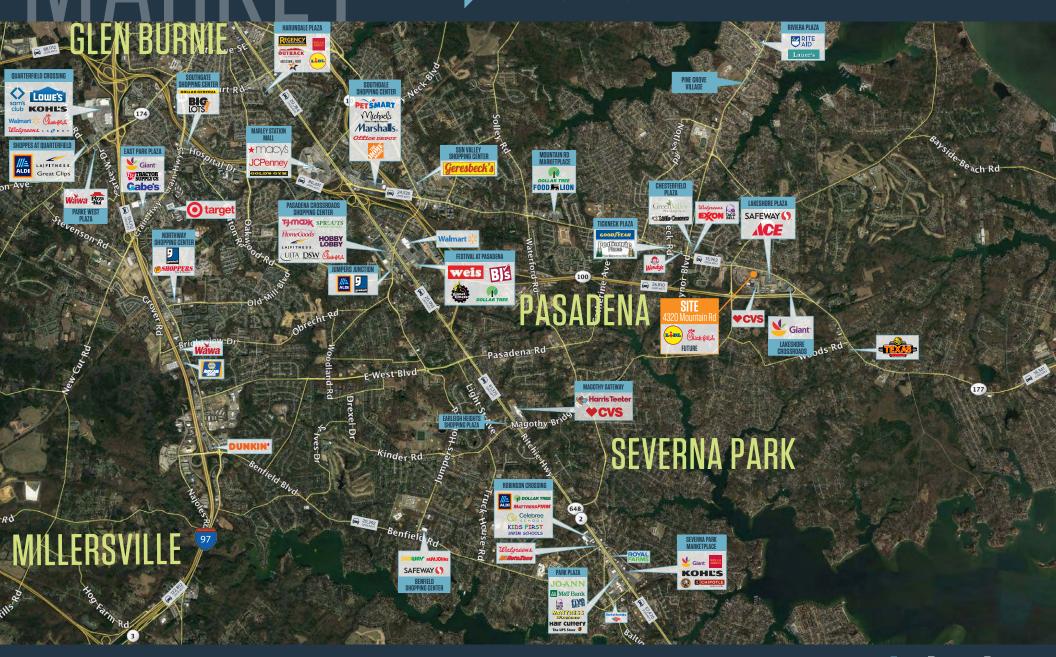

NDEL COUNTY



# **NEARBY RETAILERS**







## PAD SITE AVAILABLE

- 0.64 AC Pad Site
- Located immediately off busy intersection of Mountain Road and MD Route 100, serving the communities along the Magothy Peninsula.
- C2 Commercial Zoning which permits restaurants, banks, hotels.

# 3925 MOUNTAIN ROAD

PASADENA, MD 21122, ANNE ARUNDEL COUNTY



#### **PROPERTY HIGHLIGHTS:**

0.64 Acres Available

#### DEMOGRAPHICS | 2023:

5-MILE 1-MILE 3-MILE

Population

7,441 57,985 136,775

**Daytime Population** 

6,591 37,751 99,781

Households

2,834 20,974 49,867

Average HH Income

\$139,271 \$156,886 \$164,578

#### CLICK TO DOWNLOAD DEMOGRAPHIC REPORT

#### TRAFFIC COUNTS | 2023:

Mountain Road 15,963 ADT Route 100

28,810 ADT



# 3925 MOUNTAIN ROAD

PASADENA, MD 21122, ANNE ARUNDEL COUNTY



**ALEX SHEARER** 

RYAN MINNEHAN

rminnehan@klnb.com | 443-632-2088



# 3925 MOUNTAIN ROAD PASADENA, MD 21122, ANNE ARUNDEL COUNTY

## PROPOSED LAYOUT







### FOR MORE INFORMATION, PLEASE CONTACT:

#### **ALEX SHEARER**

### RYAN MINNEHAN

ashearer@klnb.com 443-632-2081

rminnehan@klnb.com 443-632-2088

100 West Road, Suite 505, Towson, MD 21204

### kinb.com





linkedin.com/company/klnb



facebook.com/KLNBCRE

**CLICK TO VIEW PROPERTY WEBSITE** 

While we have no reason to doubt the accuracy of any of the information supplied, we cannot, and do not, guarantee its accuracy. All information should be independently verified prior to a purchase or lease of the property. We are not responsible for errors, omissions, misuse, or misinterpretation of information contained herein and make