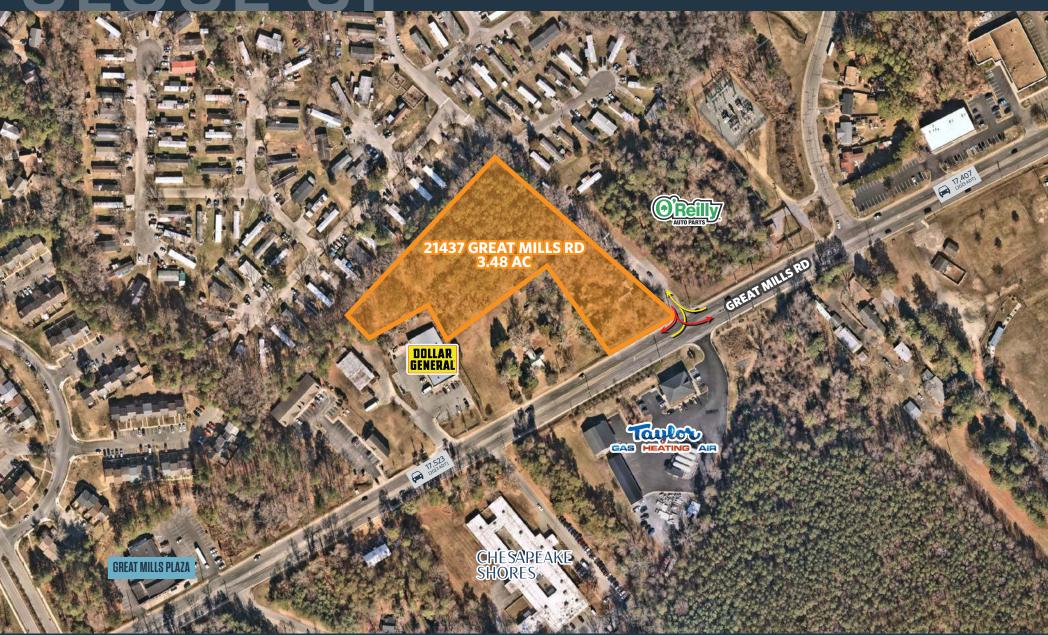

# CLOSEUP 21437 GREAT MILLS RD LEXINGTON PARK, MD 20653, ST. MARY'S COUNTY

**BO GALLES** 

klnb

#### PAD FOR SALE

- Size: 3.48 AC
- Price: \$750,000
- Zoning: DMX
- High traffic area on Great Mills Rd
- Close proximity to Naval Air Station Patuxent River.
- St. Mary's County: Excellent economic growth driven by military and defense industries.
- Flexible DMX zoning allows for a variety of uses.