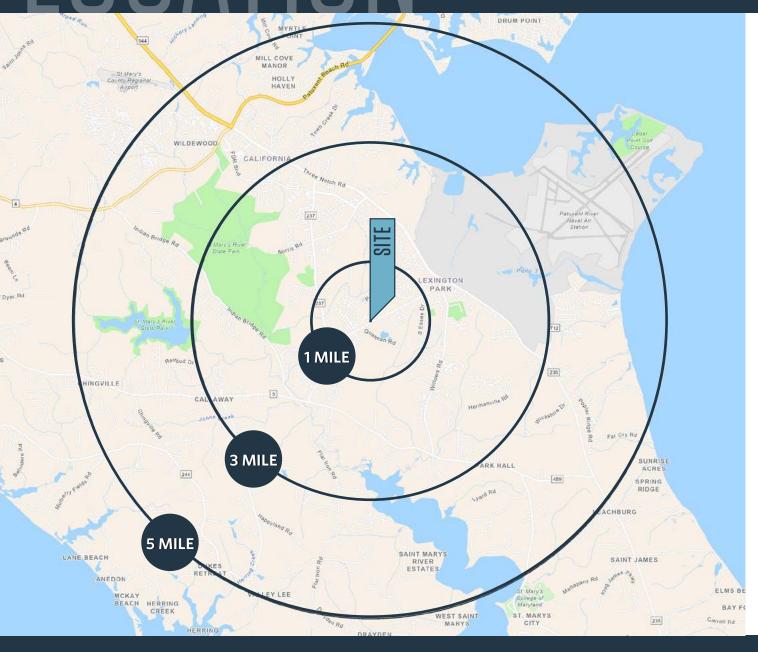

#### DEMOGRAPHICS | 2024:

1-MILE 3-MILE 5-MILE

Population

6,585 28,477 46,557

Daytime Population

1,486 28,477 30,050

Households

2,535 11,149 18,517

Average HH Income

\$92,318 \$112,610 \$123,289