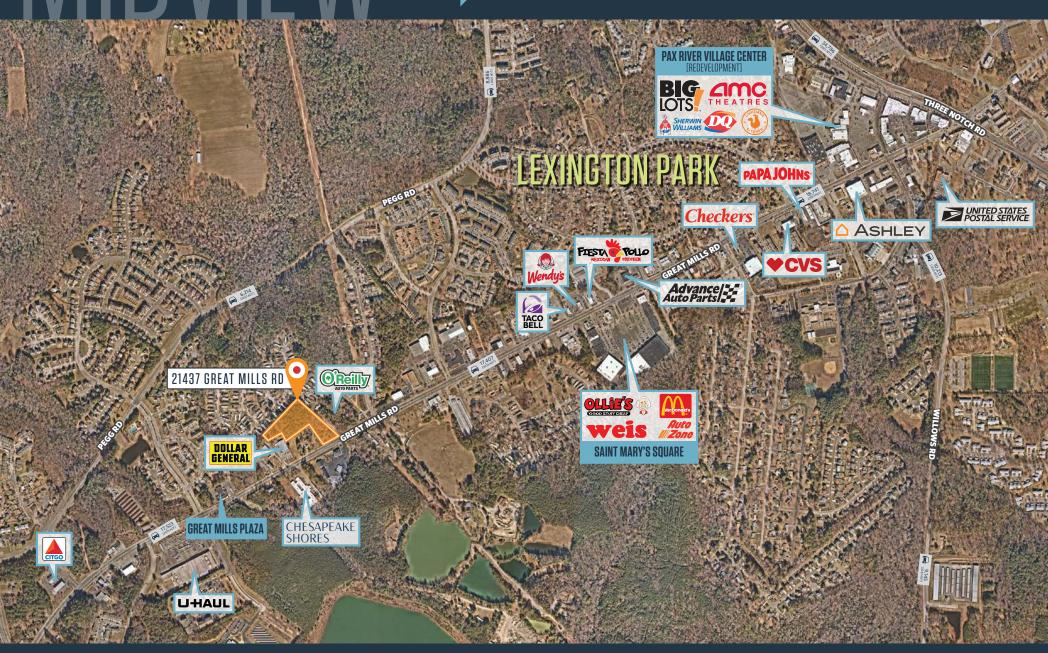

#### **NEARBY RETAILERS**

# 21437 GREAT MILLS RD LEXINGTON PARK, MD 20653, ST. MARY'S COUNTY

**BO GALLES** 

klnb