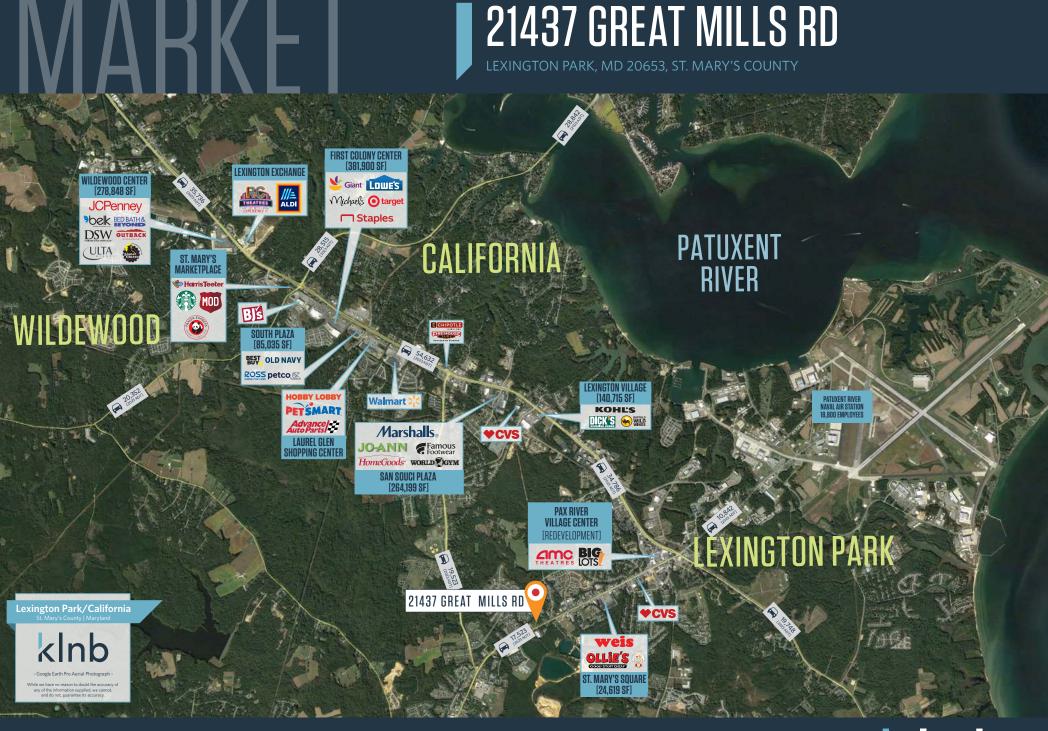

#### **NEARBY RETAILERS**

# 21437 GREAT MILLS RD LEXINGTON PARK, MD 20653, ST. MARY'S COUNTY

**BO GALLES** 

klnb