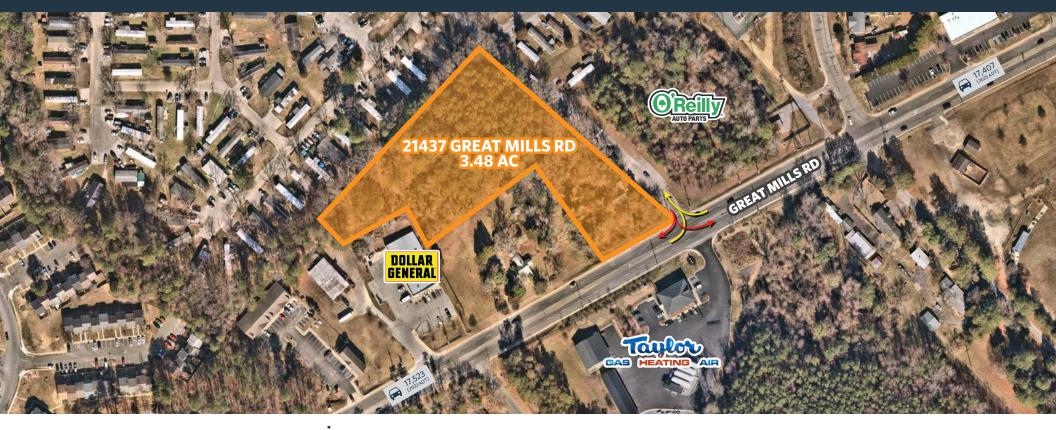

### 21437 GREAT MILLS RD

LEXINGTON PARK, MD 20653, ST. MARY'S COUNTY

#### PAD FOR SALE

- Size: 3.48 AC
- Price: \$750,000
- Zoning: DMX
- High traffic area on Great Mills Rd
- Close proximity to Naval Air Station Patuxent River.
- St. Mary's County: Excellent economic growth driven by military and defense industries.
- Flexible DMX zoning allows for a variety of uses.