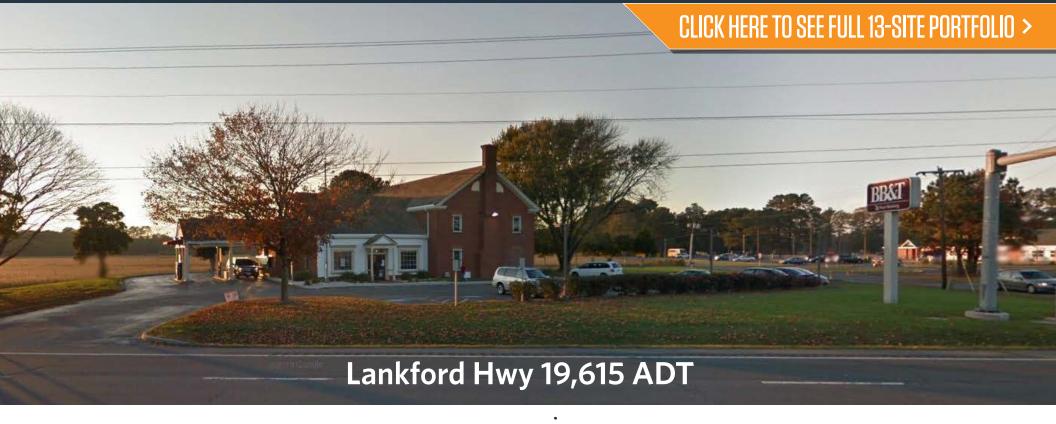

# Inb 13350 LANKFORD HWY MAPPSVILLE, VA 23359, ACCOMACK COUNTY



## JOIN THESE RETAILERS















Kegotank Elementary School

## FORMER BANK BRANCH AVAILABLE

Building Size: 4,380 SF street level with drive thru

2nd Floor: 2,364 SF

• Land Area: 1.37 acres at traffic signal

• Large free standing pylon sign

Approximately 33 parking spaces

Adjacent to Kegotank Elementary School (530 Students)

• Asking Price: \$495,000

## MATT SKALET mskalet@klnb.com | 202-420-7775

# 13350 LANKFORD HWY

MAPPSVILLE, VA 23359, ACCOMACK COUNTY



### DEMOGRAPHICS | 2023:

DRIVE TIME

| 10-MIN                 | 15-MIN             | 20-MIN   | 25-MIN   |
|------------------------|--------------------|----------|----------|
| Population<br>4,530    | 10,800             | 15,240   | 27,351   |
| Daytime Pop<br>1,974   | oulation<br>10,224 | 16,884   | 13,402   |
|