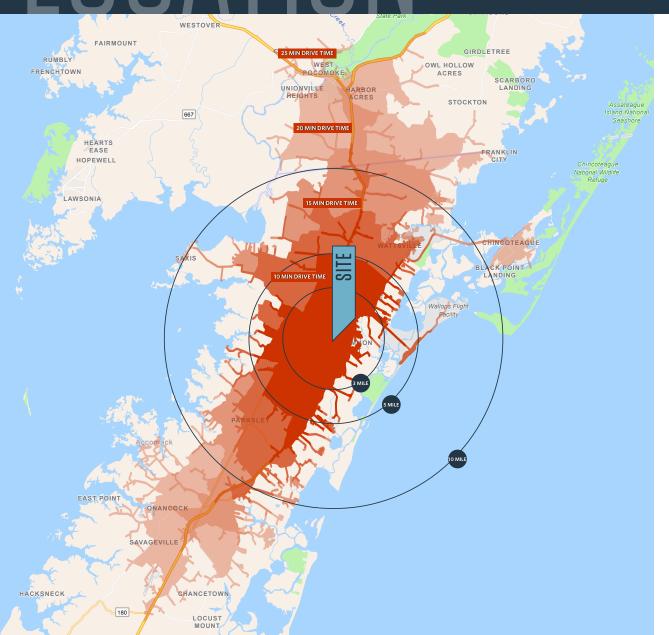

### DEMOGRAPHICS | 2023:

DRIVE TIME

| 10-MIN                 | 15-MIN             | 20-MIN   | 25-MIN   |
|------------------------|--------------------|----------|----------|
| Population<br>4,530    | 10,800             | 15,240   | 27,351   |
| Daytime Pop<br>1,974   | oulation<br>10,224 | 16,884   | 13,402   |
| Households<br>1,757    | 4,250              | 6,120    | 11,519   |
| Average HH<br>\$70,112 | Income<br>\$63,944 | \$64,722 | \$70,108 |