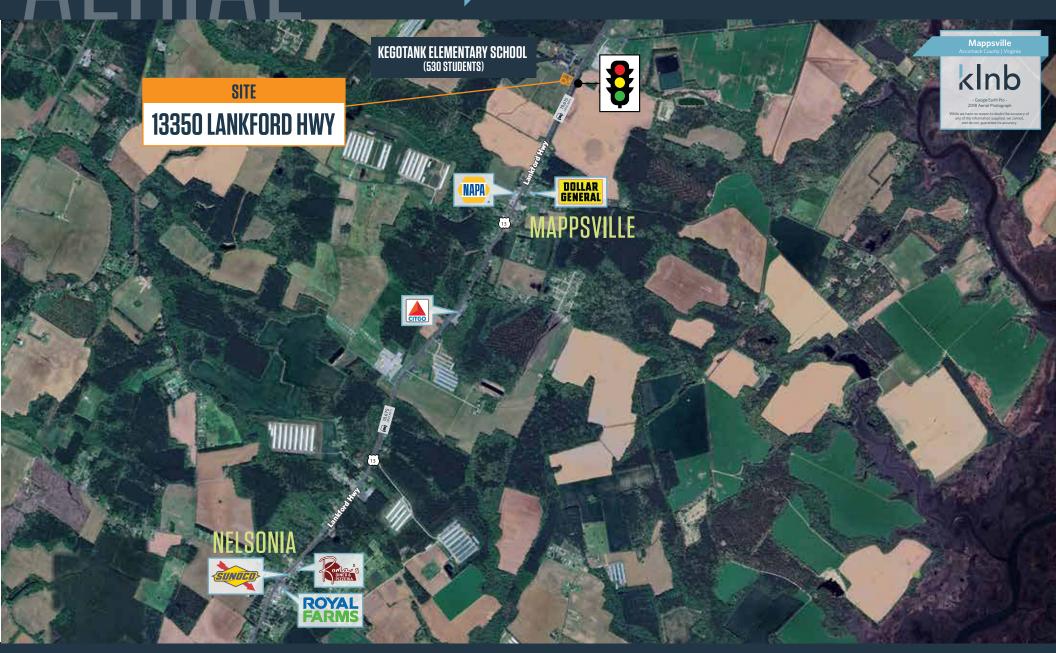

## JOIN THESE RETAILERS

Kegotank Elementary School

Adjacent to Kegotank Elementary School (530 Students)

• Asking Price: \$495,000