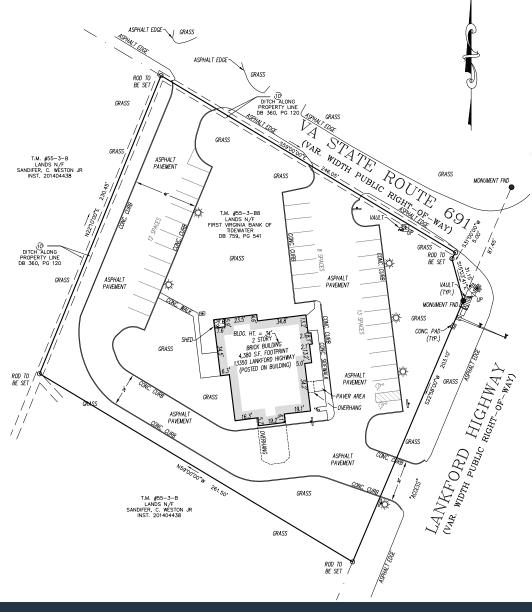

| 15-MIN             | 20-MIN   | 25-MIN   |
|------------------------|--------------------|----------|----------|
| Population<br>4,530    | 10,800             | 15,240   | 27,351   |
| Daytime Pop<br>1,974   | oulation<br>10,224 | 16,884   | 13,402   |
| Households<br>1,757    | 4,250              | 6,120    | 11,519   |
| Average HH<br>\$70,112 | Income<br>\$63,944 | \$64,722 | \$70,108 |

### TRAFFIC COUNTS | 2022:

Lankford Hwy 19,615 ADT Groton Rd 650 ADT



# 13350 LANKFORD HWY

MAPPSVILLE, VA 23359, ACCOMACK COUNTY



**MATT SKALET** 

mskalet@klnb.com | 202-420-7775

**BEN BECKER** 

bbecker@klnb.com | 202-420-7773

RYAN SCHMITZ

rschmitz@klnb.com | 202-602-1743



# SURVEY

## 13350 LANKFORD HWY

MAPPSVILLE, VA 23359, ACCOMACK COUNTY

### **CLICK HERE TO DOWNLOAD SURVEY**







### FOR MORE INFORMATION, PLEASE CONTACT:

### **MATT SKALET**

mskalet@klnb.com 202-420-7775

### **BEN BECKER**

bbecker@klnb.com 202-420-7773

### RYAN SCHMITZ

rschmitz@klnb.com 202-602-1743

1130 Connecticut Ave, NW, Suite 600, Washington, DC 20036

### kinb.com





linkedin.com/company/klnb



facebook.com/KLNBCRE

**CLICK TO VIEW PROPERTY WEBSITE** 

While we have no reason to doubt the accuracy of any of the information supplied, we cannot, and do not, guarantee its accuracy. All information should be independently verified prior to a purchase or lease of the property. We are not responsible for errors, omissions, misuse, or misinterpretation of information contained herein and make no warranty of any kind, express or implied, with respect to the property or any other matter