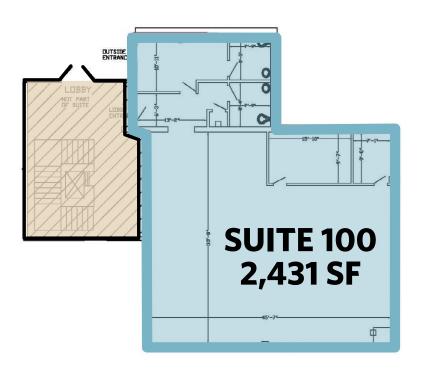

#### RETAIL AVAILABILITY

Suite 100: 2,431 SF

Rate: \$38.00/NNN

# RETAIL SUITE 100 | 2,431 SF 4201 JOHN MARR DR