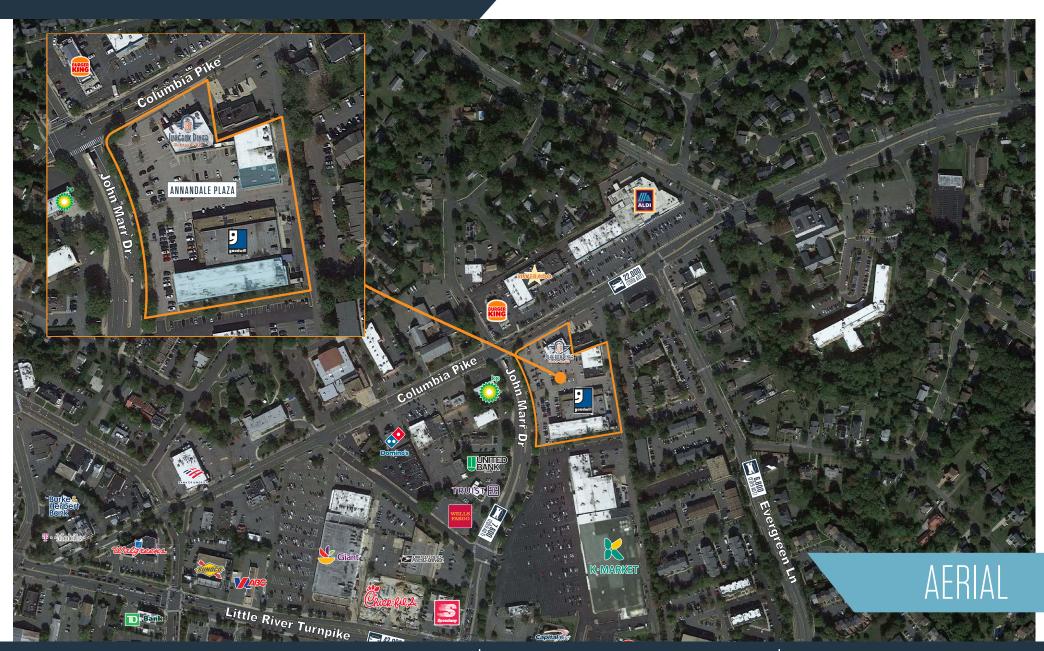

Columbia Pike/John Marr Drive, Annandale, VA 22003 Fairfax County

### PROPERTY HIGHLIGHTS

- Small office and retail suite options in the heart of Annandale.
- Flexible lease terms at a great value
- Spec Suites Available
- Surrounded by amenities
- At the corner of Columbia Pike and John Marr Drive, just off of Little River Turnpike