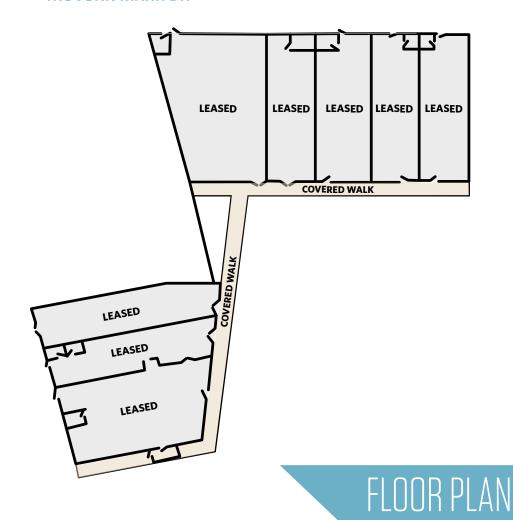

#### **NEARBY AMENITIES**

**OFFICE SUITES | 557 - 1,042 SF** 

**SPEC SUITES 215/217** 

FLOOR PLAN

Columbia Pike/John Marr Drive, Annandale, VA 22003 Fairfax County

#### FULLY LEASED 4119 JOHN MARR DR

Columbia Pike/John Marr Drive, Annandale, VA 22003 Fairfax County

Marc Tasker, CCIM, SIOR mtasker@klnb.com 703-268-2735

8065 Leesburg Pike, Suite 700 Tysons, VA 22182 **klnb.com** 