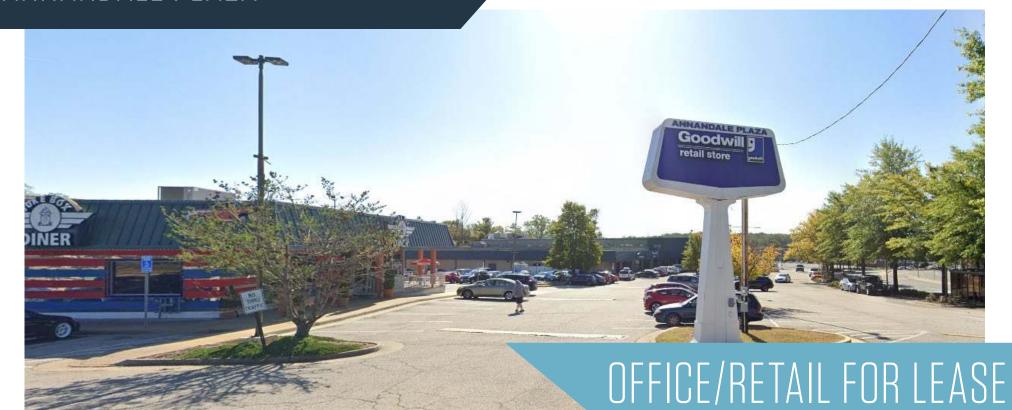

Columbia Pike/John Marr Drive, Annandale, VA 22003 Fairfax County

### PROPERTY HIGHLIGHTS

- Small office and retail suite options in the heart of Annandale.
- Flexible lease terms at a great value
- Spec Suites Available
- Surrounded by amenities
- At the corner of Columbia Pike and John Marr Drive, just off of Little River Turnpike