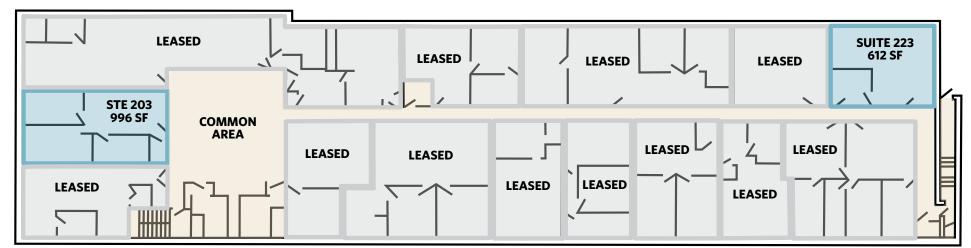

#### OFFICE AVAILABILITY

Suite 203: 996 SF Suite 223: 612 SF

Rate: \$21.00 Full Service

#### **NEARBY AMENITIES**

**OFFICE SUITES | 557 - 1,042 SF** 

**SPEC SUITES 215/217** 

FLOOR PLAN

Columbia Pike/John Marr Drive, Annandale, VA 22003 Fairfax County