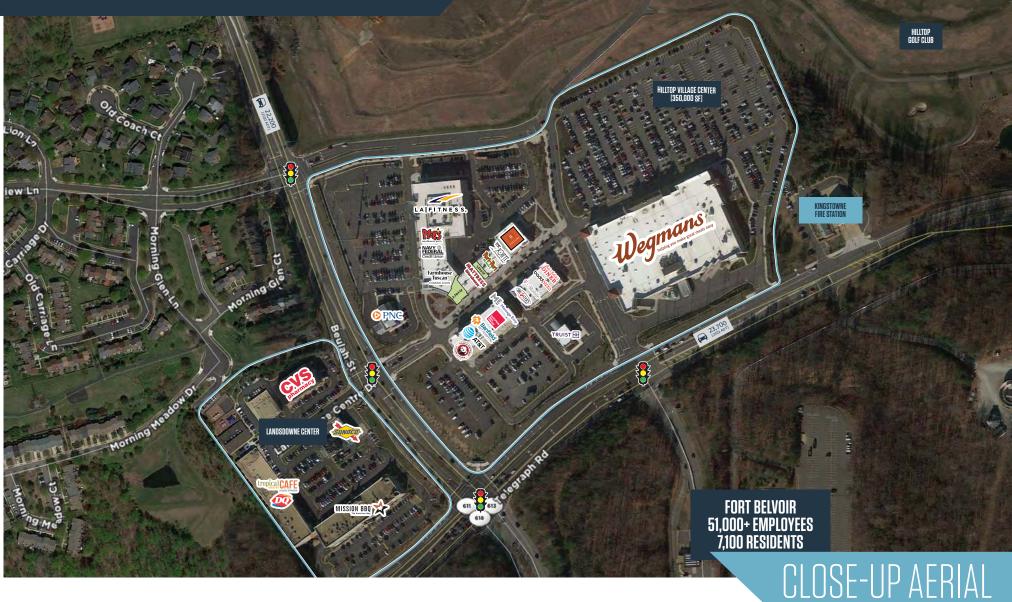

Beulah Street & Telegraph Road, Alexandria, VA 22314 Fairfax County

- 1,492 SF Space Available Current ReMax [Do Not Disturb]
- Hilltop Village Center is a Wegmans anchored shopping center, which consists of 250,000 SF of retail development
- Located at the northeast quadrant of Beulah Street and Telegraph Road in Fairfax County
- New Fort Belvoir Community Hospital with more than 1.2 million SF and 120 state of the art inpatient rooms

#### **PROPERTY SUMMARY:**

Hilltop Village Center is a Wegmans anchored shopping center, which consists of 250,000 SF of retail development. Located at the Northeast Quadrant of Beulah Street and Telegraph Road in Fairfax County.