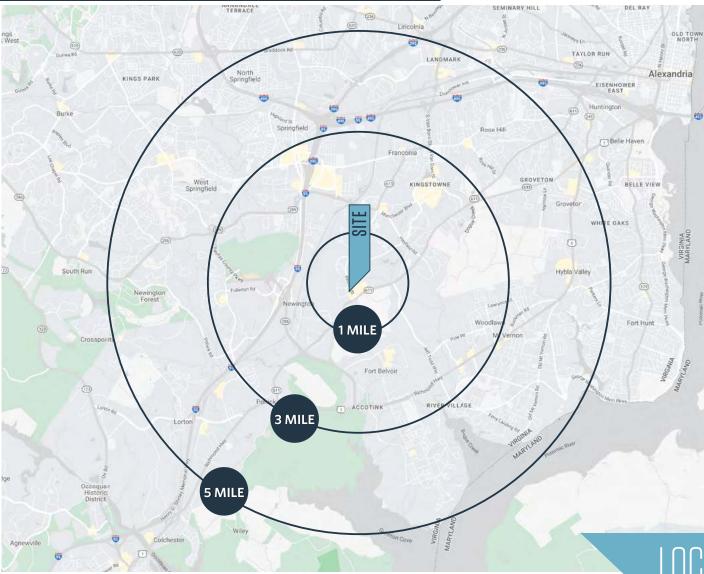

| DEMOGRAPHICS                         | 6   2023:        |           |
|--------------------------------------|------------------|-----------|
| 1-MILE                               | 3-MILE           | 5-MILE    |
| Population<br>8,413                  | 84,696           | 268,827   |
| Daytime Popula<br>3,249              | tion<br>68,571   | 125,659   |
| Households<br>3,244                  | 31,017           | 95,640    |
| Average HH Inc<br>\$202,871          | ome<br>\$161,011 | \$160,913 |
| CLICK TO DOWNLOAD DEMOGRAPHIC REPORT |                  |           |

### LOCATION & DEMOGRAPHICS

Veronica Kamara vkamara@klnb.com 703-268-2714 Beth Sargent bsargent@klnb.com 703-268-2716

8065 Leesburg Pike, Suite 700 Tysons, VA 22182 **klnb.com** 

Beulah Street & Telegraph Road, Alexandria, VA 22314 Fairfax County