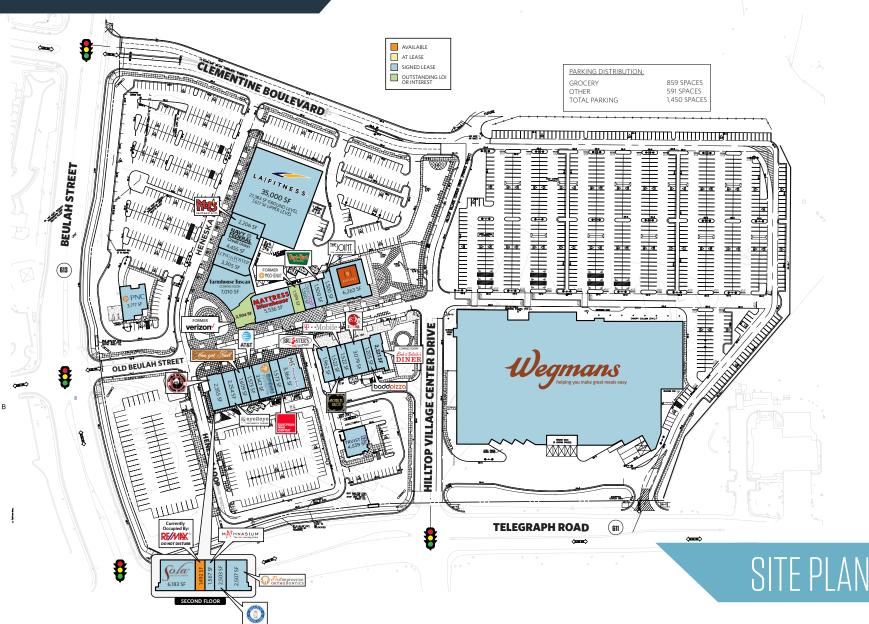

Beulah Street & Telegraph Road, Alexandria, VA 22314 Fairfax County

- 1,492 SF Space Available Current ReMax [Do Not Disturb]
- Hilltop Village Center is a Wegmans anchored shopping center, which consists of 250,000 SF of retail development
- Located at the northeast quadrant of Beulah Street and Telegraph Road in Fairfax County
- New Fort Belvoir Community Hospital with more than 1.2 million SF and 120 state of the art inpatient rooms

#### **PROPERTY SUMMARY:**

Hilltop Village Center is a Wegmans anchored shopping center, which consists of 250,000 SF of retail development. Located at the Northeast Quadrant of Beulah Street and Telegraph Road in Fairfax County.