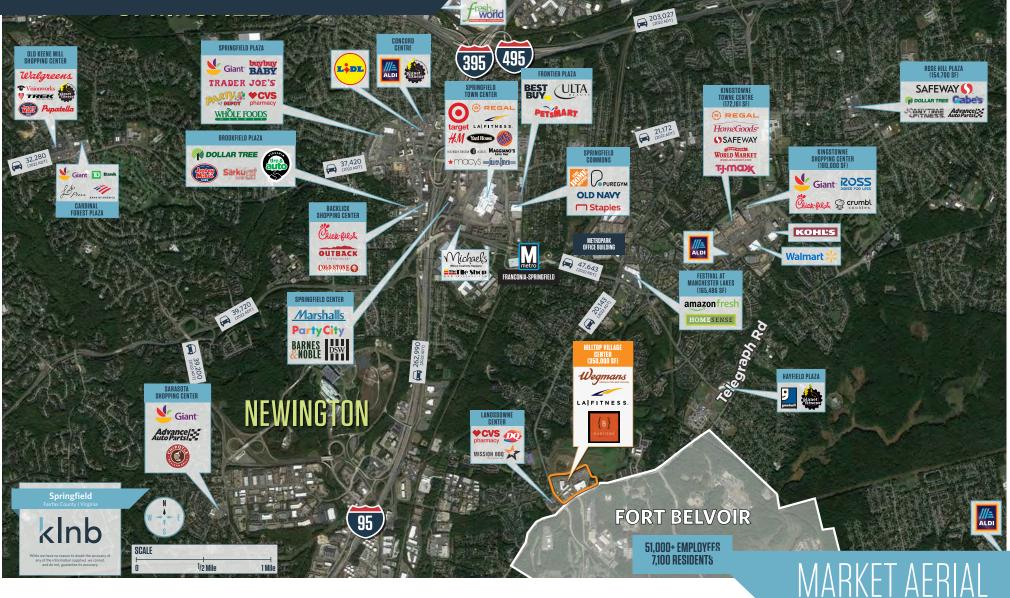

#### TRAFFIC COUNTS | 2022:

**Telegraph Road** 

**Beulah Street** 

23,700 ADT 22,220 ADT

kInb