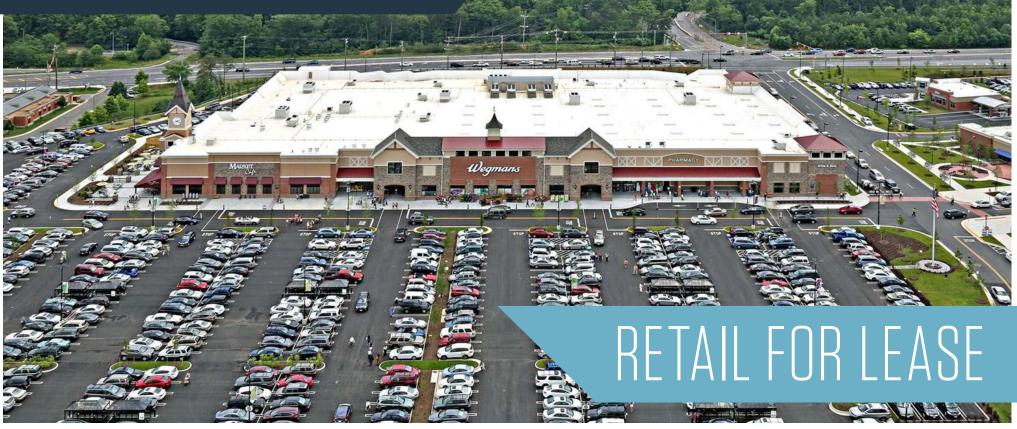

Beulah Street & Telegraph Road, Alexandria, VA 22314 Fairfax County

- 1,492 SF Space Available Current ReMax [Do Not Disturb]
- Hilltop Village Center is a Wegmans anchored shopping center, which consists of 250,000 SF of retail development
- Located at the northeast quadrant of Beulah Street and Telegraph Road in Fairfax County
- New Fort Belvoir Community Hospital with more than 1.2 million SF and 120 state of the art inpatient rooms

#### **PROPERTY SUMMARY:**

Hilltop Village Center is a Wegmans anchored shopping center, which consists of 250,000 SF of retail development. Located at the Northeast Quadrant of Beulah Street and Telegraph Road in Fairfax County.