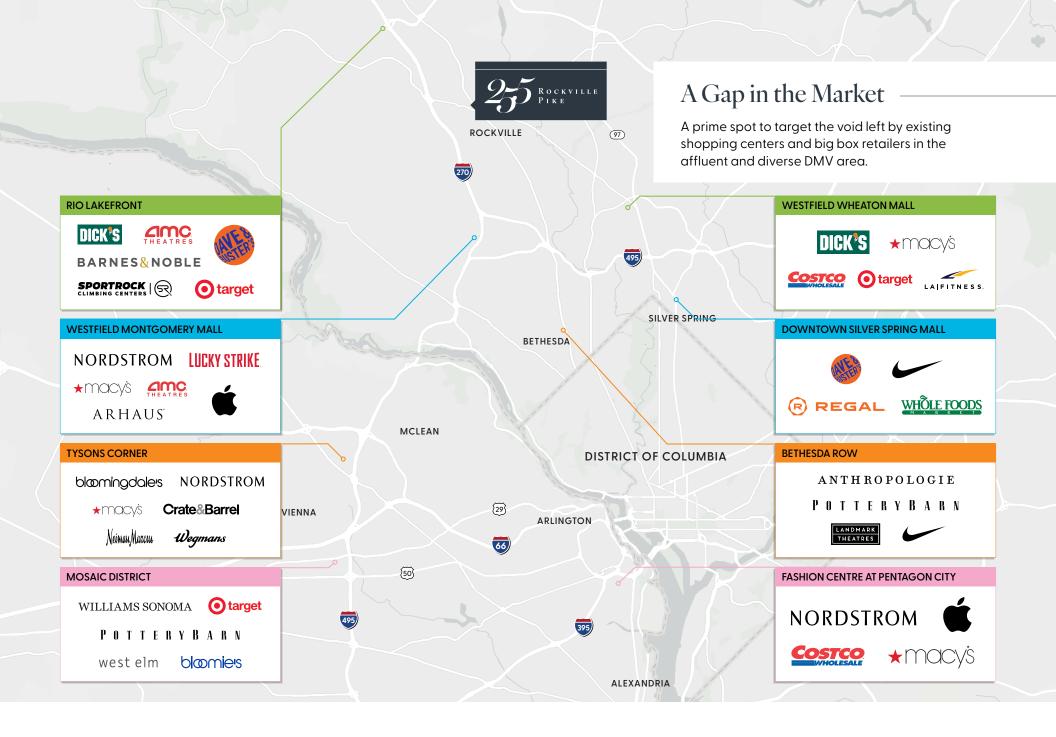

# Key Demographic Data Comparison

Data is from 5 mile radius of each shopping center/mall.

|                               | 255 ROCKVILLE<br>PIKE | RIO<br>LAKEFRONT | WESTFIELD<br>MONTGOMERY<br>MALL | TYSONS<br>CORNER | MOSAIC<br>DISTRICT | WESTFIELD<br>WHEATON MALL | DOWNTOWN<br>SILVER SPRING<br>MALL | BETHESDA ROW | FASHION<br>CENTRE AT<br>PENTAGON CITY |  |
|-------------------------------|-----------------------|------------------|---------------------------------|------------------|--------------------|---------------------------|-----------------------------------|--------------|---------------------------------------|--|
| Daytime<br>Population         | 364,739               | 303,273          | 374,874                         | 348,594          | 435,040            | 504,592                   | 631,948                           | 525,781      | 1,346,628                             |  |
| Population                    | 330,577               | 290,654          | 297,130                         | 274,467          | 368,092            | 494,784                   | 632,966                           | 473,218      | 829,973                               |  |
| Average<br>HH Income          | \$171,630             | \$163,191        | \$220,889                       | \$233,860        | \$205,369          | \$164,755                 | \$159,306                         | 204,974      | \$168,796                             |  |
| Households                    | 124,145               | 104,664          | 113,236                         | 101,720          | 133,536            | 186,976                   | 244,516                           | 200,683      | 397,017                               |  |
| Average Age                   | 41.4                  | 39.1             | 43.4                            | 40.7             | 40.0               | 39.9                      | 37.5                              | 40.7         | 35.9                                  |  |
| Bachelor's<br>Degree & Higher | 61.7%                 | 59.0%            | 73.8%                           | 76.6%            | 69.0%              | 60.0%                     | 59.8%                             | 77.2%        | 71.6%                                 |  |
| CONSUMER SPENDING             |                       |                  |                                 |                  |                    |                           |                                   |              |                                       |  |
| Apparel                       | \$435.58 M            | \$350.59 M       | \$507.84 M                      | \$482.42 M       | \$558.83 M         | \$644.97 M                | \$839.94 M                        | \$869.03 M   | \$1,491.31 M                          |  |
| Dining                        | \$730.61 M            | \$1,050.60 M     | \$842.90 M                      | \$803.40 M       | \$1,667.99 M       | \$1,071.68 M              | \$2,477.73 M                      | \$1,431.43 M | \$2,448.25 M                          |  |
| Food at Home                  | \$1,312.55 M          | \$590.65 M       | \$1,512.89 M                    | \$1,432.98 M     | \$932.72 M         | \$1,928.49 M              | \$1,384.41 M                      | \$2,542.21 M | \$4,281.95 M                          |  |
| Personal Care<br>Products     | \$190.10 M            | \$86.96 M        | \$219.66 M                      | \$208.42 M       | \$137.82 M         | \$276.56 M                | \$351.90 M                        | \$366.45 M   | \$612.13 M                            |  |
| Furniture                     | \$580.09 M            | \$126.94 M       | \$678.03 M                      | \$645.10 M       | \$199.13 M         | \$838.87 M                | \$1,063.36 M                      | \$1,122.16 M | \$1,847.50 M                          |  |