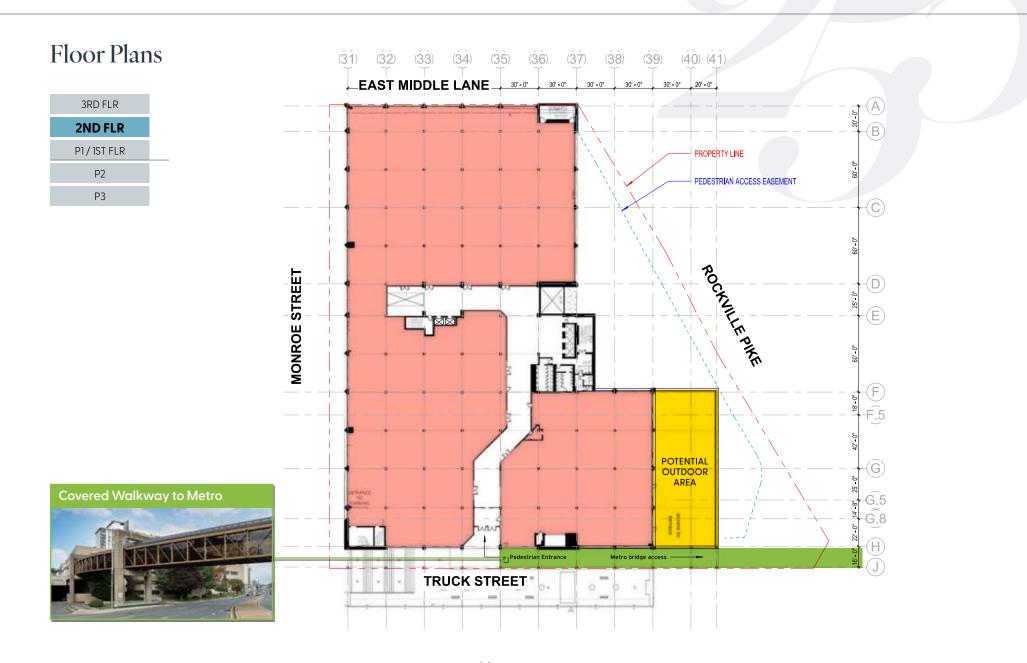

| \$590.65 M       | \$1,512.89 M                    | \$1,432.98 M     | \$932.72 M         | \$1,928.49 M              | \$1,384.41 M                      | \$2,542.21 M | \$4,281.95 M                          |  |
| Personal Care<br>Products     | \$190.10 M            | \$86.96 M        | \$219.66 M                      | \$208.42 M       | \$137.82 M         | \$276.56 M                | \$351.90 M                        | \$366.45 M   | \$612.13 M                            |  |
| Furniture                     | \$580.09 M            | \$126.94 M       | \$678.03 M                      | \$645.10 M       | \$199.13 M         | \$838.87 M                | \$1,063.36 M                      | \$1,122.16 M | \$1,847.50 M                          |  |





255 POCKVILLE | pg. 10







For more information, contact:

MATT SKALET mskalet@klnb.com 202.420.7775 JENN PRICE jprice@klnb.com 202.420.7768

DO ANT HATSE - CAT SHAP

#### CLICK TO VIEW PROPERTY WEBSITE

# kinb.com

While we have no reason to doubt the accuracy of any of the information supplied, we cannot, and do not, guarantee its accuracy. All information should be independently verified prior to a purchase or lease of the property. We are not responsible for errors, omissions, misuse, or misinterpretation of information contained herein and make no warranty of any kind, express or implied, with respect to the property or any other matters.

# ROCKVILLE PIKE