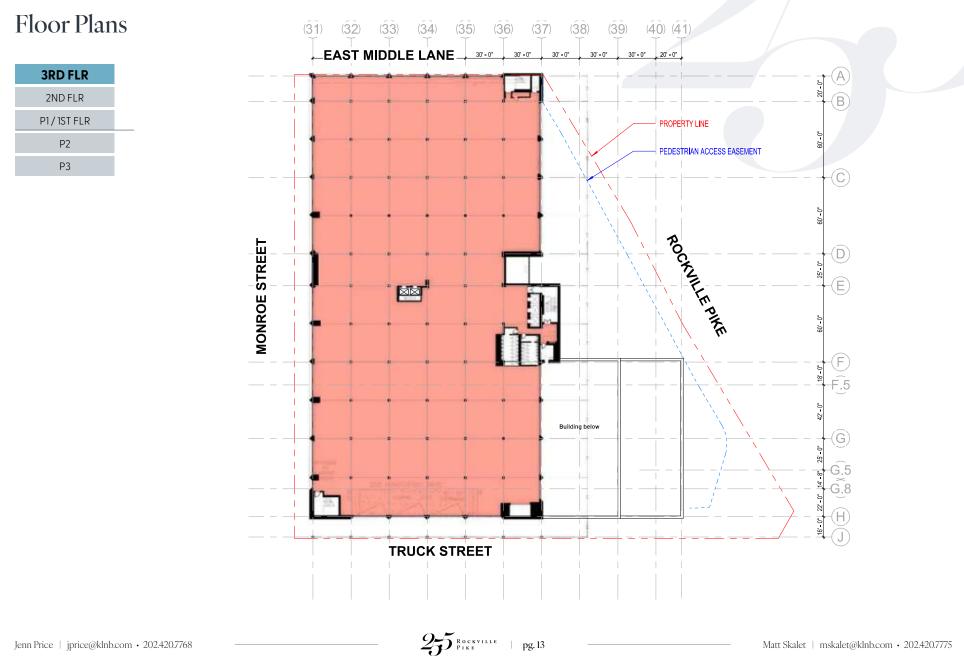

| \$590.65 M       | \$1,512.89 M                    | \$1,432.98 M     | \$932.72 M         | \$1,928.49 M              | \$1,384.41 M                      | \$2,542.21 M | \$4,281.95 M                          |  |
| Personal Care<br>Products     | \$190.10 M            | \$86.96 M        | \$219.66 M                      | \$208.42 M       | \$137.82 M         | \$276.56 M                | \$351.90 M                        | \$366.45 M   | \$612.13 M                            |  |
| Furniture                     | \$580.09 M            | \$126.94 M       | \$678.03 M                      | \$645.10 M       | \$199.13 M         | \$838.87 M                | \$1,063.36 M                      | \$1,122.16 M | \$1,847.50 M                          |  |





255 POCKVILLE | pg. 10







For more information, contact:

MATT SKALET mskalet@klnb.com 202.420.7775 JENN PRICE jprice@klnb.com 202.420.7768

DO ANT HATSE - CAT SHAP

#### CLICK TO VIEW PROPERTY WEBSITE

# kinb.com

While we have no reason to doubt the accuracy of any of the information supplied, we cannot, and do not, guarantee its accuracy. All information should be independently verified prior to a purchase or lease of the property. We are not responsible for errors, omissions, misuse, or misinterpretation of information contained herein and make no warranty of any kind, express or implied, with respect to the property or any other matters.

# ROCKVILLE PIKE