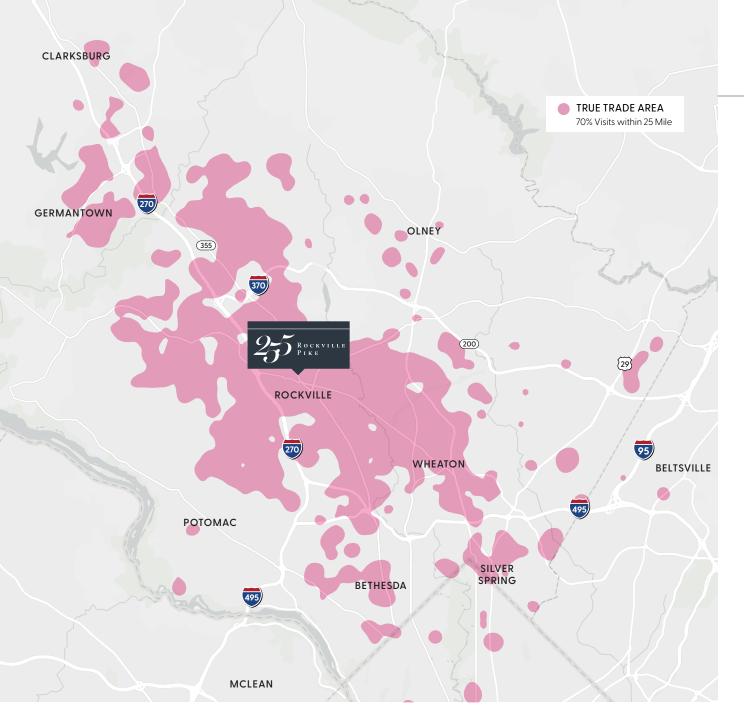

### True Trade Area & Core Demographics

**POWER ELITE** 21.5% The wealthiest households in the US, living in the most exclusive neighborhoods, and enjoying all that life has to offer

**FLOURISHING FAMILIES** 16.1% Affluent, middle-aged families and couples earning prosperous incomes and living very comfortable, active lifestyles

**BOOMING WITH CONFIDENCE** 16.7% Prosperous, established couples in their peak earning years living in suburban homes