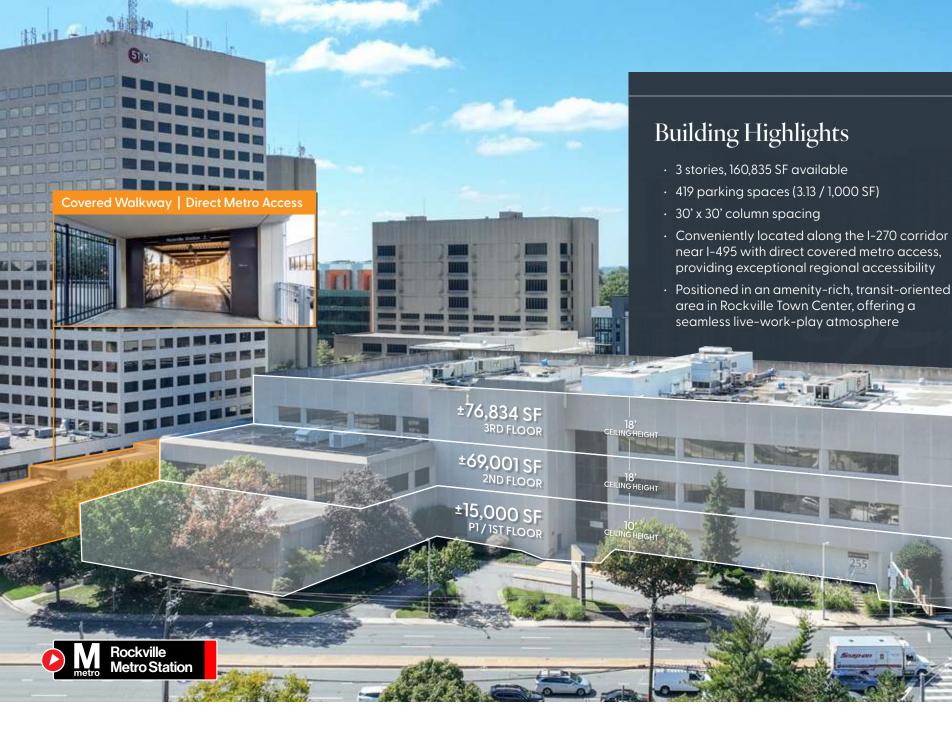

Up to **160,835 SF Available** with **419 Parking Spaces** 

Rockwillerite

 Home to approximately 1,200 residential units in the surrounding area, with ongoing development projects adding more housing options.

Park Rd 15,905 AADT (2022)

Covered Walkway | Direct Metro Access

R o c k v i l l e P i k e

Rockville Metro Station 1,246 Daily Passengers (2022)