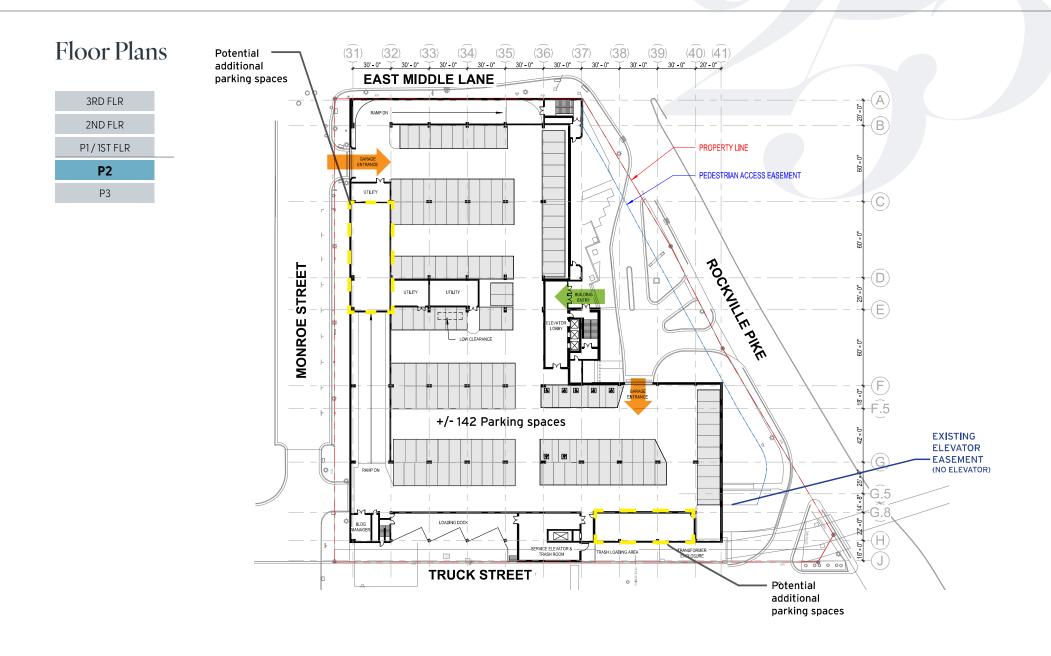

| \$1,312.55 M          | \$590.65 M       | \$1,512.89 M                    | \$1,432.98 M     | \$932.72 M         | \$1,928.49 M              | \$1,384.41 M                      | \$2,542.21 M | \$4,281.95 M                          |  |
| Personal Care<br>Products     | \$190.10 M            | \$86.96 M        | \$219.66 M                      | \$208.42 M       | \$137.82 M         | \$276.56 M                | \$351.90 M                        | \$366.45 M   | \$612.13 M                            |  |
| Furniture                     | \$580.09 M            | \$126.94 M       | \$678.03 M                      | \$645.10 M       | \$199.13 M         | \$838.87 M                | \$1,063.36 M                      | \$1,122.16 M | \$1,847.50 M                          |  |





255 POCKVILLE | pg. 10







For more information, contact:

MATT SKALET mskalet@klnb.com 202.420.7775 JENN PRICE jprice@klnb.com 202.420.7768

DO ANT HATSE - CAT SHAP

#### CLICK TO VIEW PROPERTY WEBSITE

# kinb.com

While we have no reason to doubt the accuracy of any of the information supplied, we cannot, and do not, guarantee its accuracy. All information should be independently verified prior to a purchase or lease of the property. We are not responsible for errors, omissions, misuse, or misinterpretation of information contained herein and make no warranty of any kind, express or implied, with respect to the property or any other matters.

# ROCKVILLE PIKE