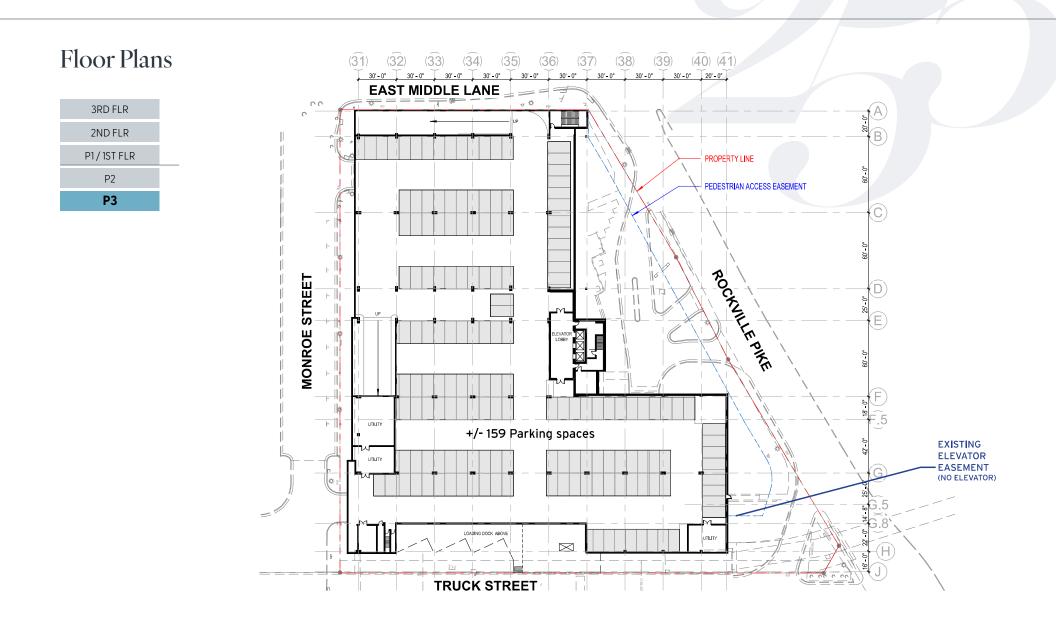

| \$1,312.55 M          | \$590.65 M       | \$1,512.89 M                    | \$1,432.98 M     | \$932.72 M         | \$1,928.49 M              | \$1,384.41 M                      | \$2,542.21 M | \$4,281.95 M                          |  |
| Personal Care<br>Products     | \$190.10 M            | \$86.96 M        | \$219.66 M                      | \$208.42 M       | \$137.82 M         | \$276.56 M                | \$351.90 M                        | \$366.45 M   | \$612.13 M                            |  |
| Furniture                     | \$580.09 M            | \$126.94 M       | \$678.03 M                      | \$645.10 M       | \$199.13 M         | \$838.87 M                | \$1,063.36 M                      | \$1,122.16 M | \$1,847.50 M                          |  |





255 POCKVILLE | pg. 10







For more information, contact:

MATT SKALET mskalet@klnb.com 202.420.7775 JENN PRICE jprice@klnb.com 202.420.7768

DO ANT HATSE - CAT SHAP

#### CLICK TO VIEW PROPERTY WEBSITE

# kinb.com

While we have no reason to doubt the accuracy of any of the information supplied, we cannot, and do not, guarantee its accuracy. All information should be independently verified prior to a purchase or lease of the property. We are not responsible for errors, omissions, misuse, or misinterpretation of information contained herein and make no warranty of any kind, express or implied, with respect to the property or any other matters.

# ROCKVILLE PIKE