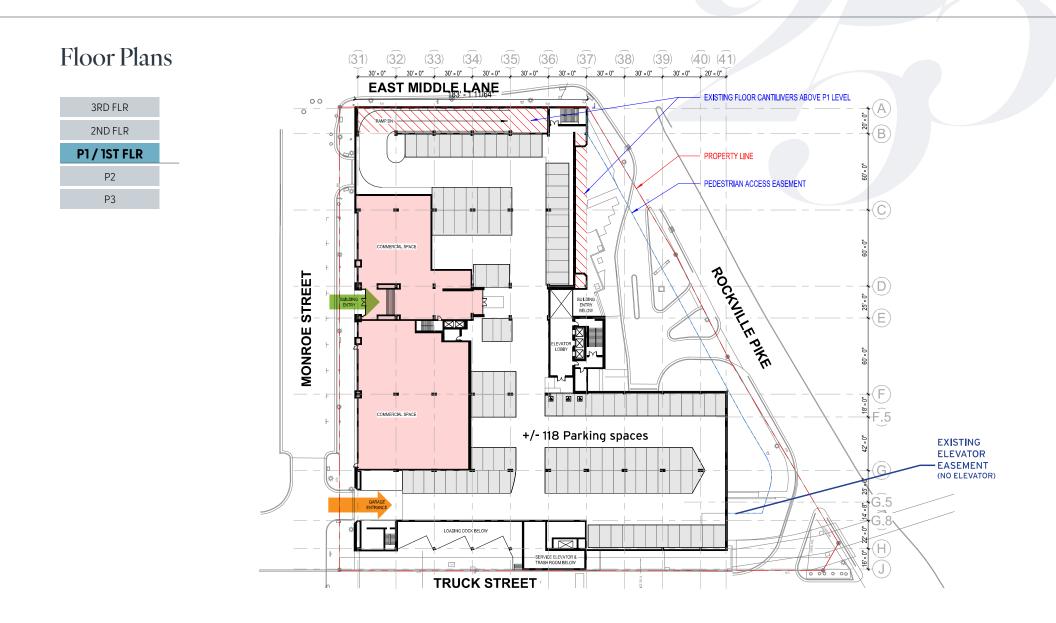

| \$590.65 M       | \$1,512.89 M                    | \$1,432.98 M     | \$932.72 M         | \$1,928.49 M              | \$1,384.41 M                      | \$2,542.21 M | \$4,281.95 M                          |  |
| Personal Care<br>Products     | \$190.10 M            | \$86.96 M        | \$219.66 M                      | \$208.42 M       | \$137.82 M         | \$276.56 M                | \$351.90 M                        | \$366.45 M   | \$612.13 M                            |  |
| Furniture                     | \$580.09 M            | \$126.94 M       | \$678.03 M                      | \$645.10 M       | \$199.13 M         | \$838.87 M                | \$1,063.36 M                      | \$1,122.16 M | \$1,847.50 M                          |  |





255 POCKVILLE | pg. 10







For more information, contact:

MATT SKALET mskalet@klnb.com 202.420.7775 JENN PRICE jprice@klnb.com 202.420.7768

DO ANT HATSE - CAT SHAP

#### CLICK TO VIEW PROPERTY WEBSITE

# kinb.com

While we have no reason to doubt the accuracy of any of the information supplied, we cannot, and do not, guarantee its accuracy. All information should be independently verified prior to a purchase or lease of the property. We are not responsible for errors, omissions, misuse, or misinterpretation of information contained herein and make no warranty of any kind, express or implied, with respect to the property or any other matters.

# ROCKVILLE PIKE