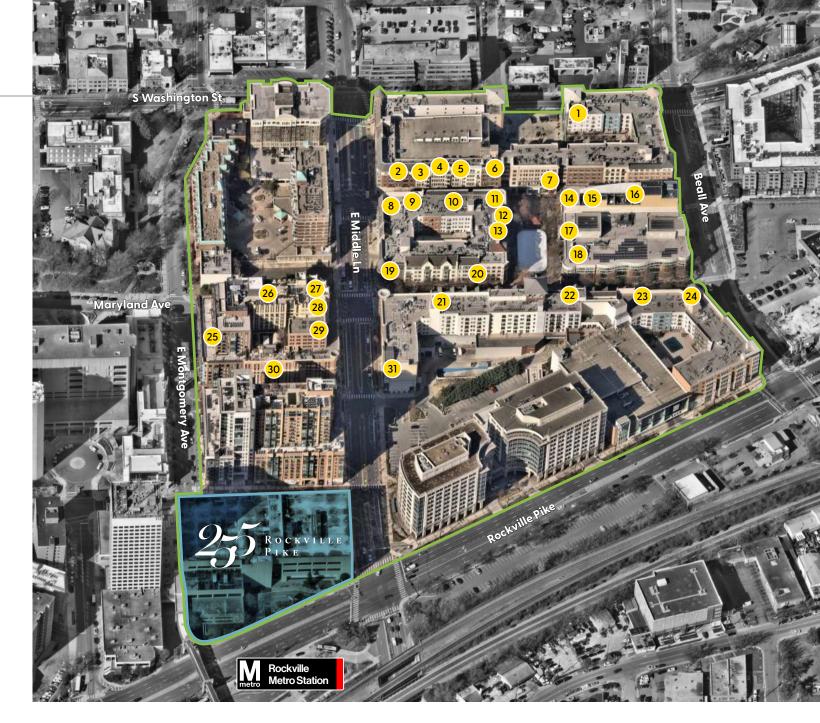

#### **NOTABLE RETAILERS**

- 1. Dawson's Market
- 2. Kumbia
- 3. Truist
- 4. First Watch
- 5. Finnegan's Wake Irish Pub
- 6. Marble Slab Creamery
- 7. Five Guys
- 8. Paris Baguette
- 9. El Mercat Bar de Tapas
- 10. Bonchon
- 11. Lebanese Taverna Cafe
- 12. Kyo Matcha
- 13. Gyuzo Japanese BBQ
- 14. Plaza Oaxaca
- 15. Hair Design Zone
- 16. La Canela
- 17. Rockville Memorial Library
- 18. Thai Chef Rockville
- 19. Starbucks
- 20. Buffalo Wild Wings
- 21. Cottage Monet
- 22. Gold's Gym
- 23. Verizon
- 24. KungFu Kitchen
- 25. World of Beer
- 26. Pour Vino N' Hops
- 27. Pearl Lady
- 28. DOMOISHI
- 29. Panera Bread
- 30. Cambria Hotel
- 31. Citizens