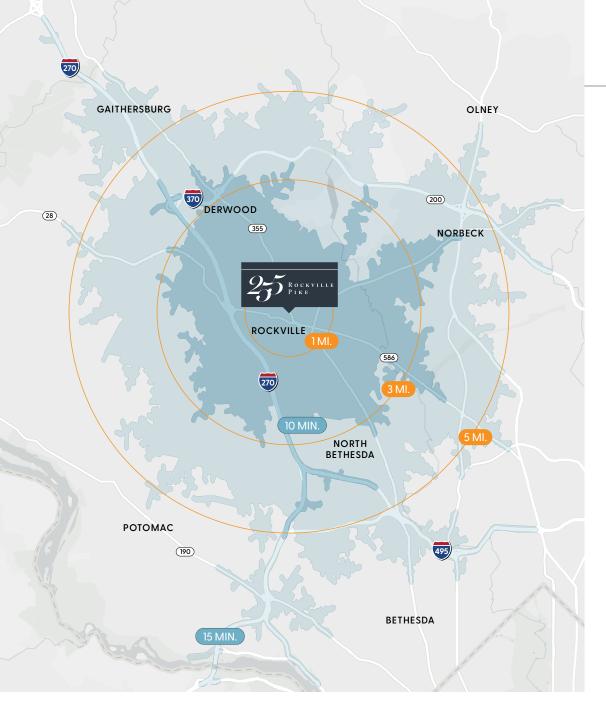

## Demographic Overview

|                               |           | MILE RADIUS | DRIVE TIME   |            |              |  |  |  |  |  |  |
|-------------------------------|-----------|-------------|--------------|------------|--------------|--|--|--|--|--|--|
|                               | 1 MI.     | 3 MI.       | 5 MI.        | 10 MIN.    | 15 MIN.      |  |  |  |  |  |  |
| Daytime<br>Population         | 28,108    | 167,789     | 364,739      | 149,935    | 390,450      |  |  |  |  |  |  |
| Population                    | 18,577    | 115,077     | 330,577      | 105,177    | 337,079      |  |  |  |  |  |  |
| Avg. HH Income                | \$145,292 | \$176,755   | \$171,630    | \$169,442  | \$172,262    |  |  |  |  |  |  |
| Bachelor's<br>Degree & Higher | 59.6%     | 69.0%       | 61.7%        | 67.7%      | 62.5%        |  |  |  |  |  |  |
| CONSUMER SPENDING             |           |             |              |            |              |  |  |  |  |  |  |
| Apparel                       | \$23.06 M | \$164.49 M  | \$435.58 M   | \$146.77 M | \$448.76 M   |  |  |  |  |  |  |
| Dining                        | \$38.19 M | \$273.82 M  | \$730.61 M   | \$244.48 M | \$751.10 M   |  |  |  |  |  |  |
| Food at Home                  | \$69.61 M | \$491.44 M  | \$1,312.55 M | \$438.72 M | \$1,346.96 M |  |  |  |  |  |  |
| Personal Care<br>Products     | \$9.89 M  | \$70.92 M   | \$190.10 M   | \$63.23 M  | \$194.45 M   |  |  |  |  |  |  |
| Furniture                     | \$29.71 M | \$217.74 M  | \$580.09 M   | \$193.66 M | \$594.24 M   |  |  |  |  |  |  |