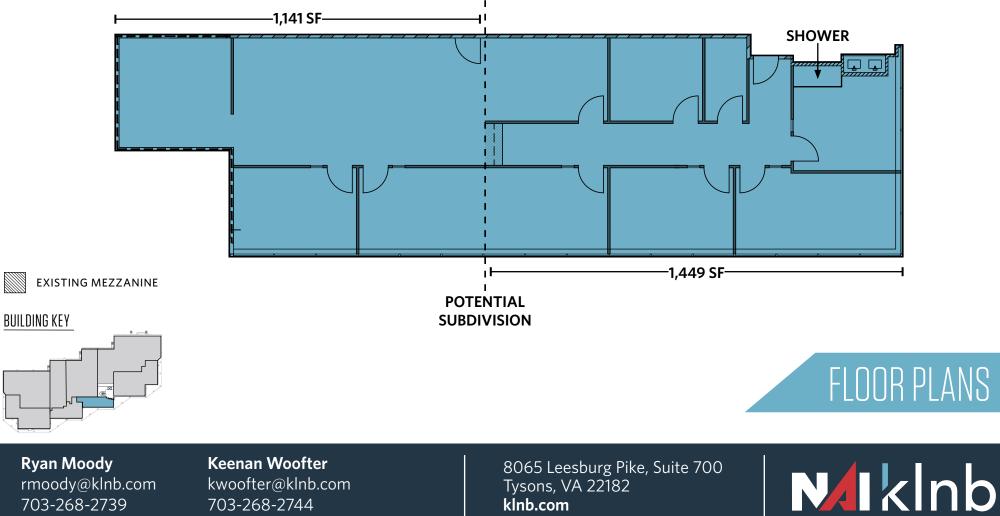

### 2<sup>ND</sup> FLOOR - OFFICE 1,141 - 2,590 SQUARE FEET

- Available 2/1/25
- Kitchenette
- Locker room with showers
- Window lined private offices

- I-5 zoning
- Potential Signage on Rt 28 (111,000 ADT)
- Prominent Frontage on Sullyfield Circle
- Abundant parking
- Extensive window line
- Lakefront setting
- Located at the crossroads of Route 28 and Route 50 in the heart of Chantilly
- Strong, local ownership
- Numerous hotels, restaurants, and retail amenities nearby

### 1,141 - 2,590 SQUARE FEET

rmoody@klnb.com 703-268-2739

kwoofter@klnb.com 703-268-2744

Tysons, VA 22182 klnb.com

**14130 Sullyfield Circle, Chantilly VA 20151** Fairfax County

Ryan Moody rmoody@klnb.com 703-268-2739