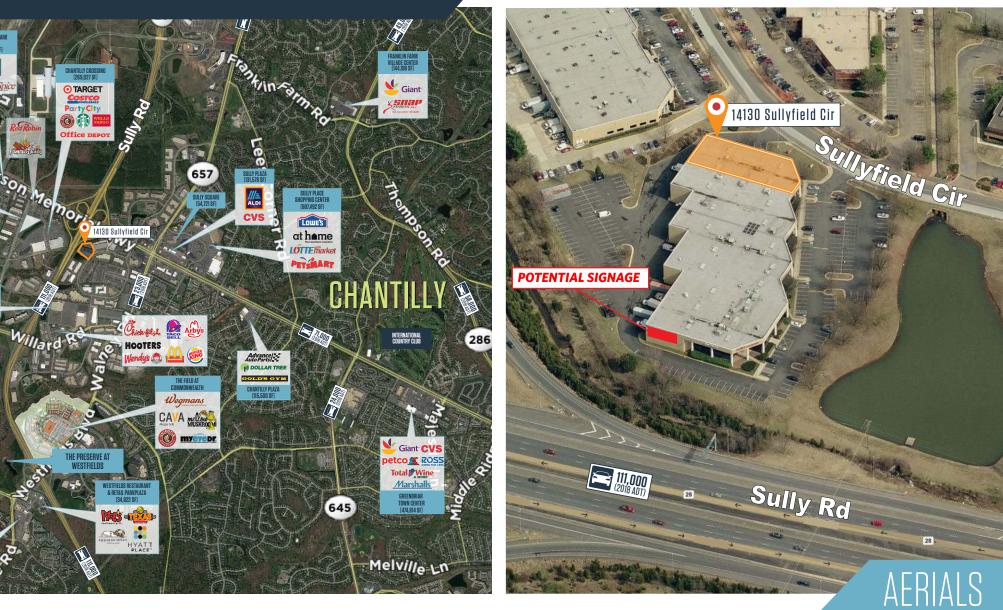

### 2<sup>ND</sup> FLOOR - OFFICE 1,141 - 2,590 SQUARE FEET

- Available 2/1/25
- Kitchenette
- Locker room with showers
- Window lined private offices

- I-5 zoning
- Potential Signage on Rt 28 (111,000 ADT)
- Prominent Frontage on Sullyfield Circle
- Abundant parking
- Extensive window line
- Lakefront setting
- Located at the crossroads of Route 28 and Route 50 in the heart of Chantilly
- Strong, local ownership
- Numerous hotels, restaurants, and retail amenities nearby