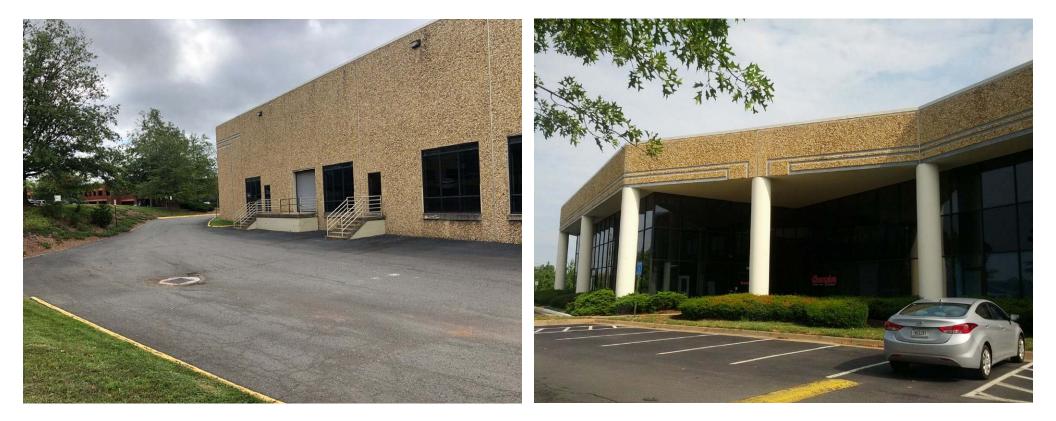

**14130 Sullyfield Circle, Chantilly VA 20151** Fairfax County

#### 1<sup>sT</sup> FLOOR 10,814 SQUARE FEET

- Flex/Warehouse
- Newly Renovated
- Rate: \$16.00 NNN
- Conditioned warehouse
- Dock Loading
- Available Immediately
- 24' clear warehouse area