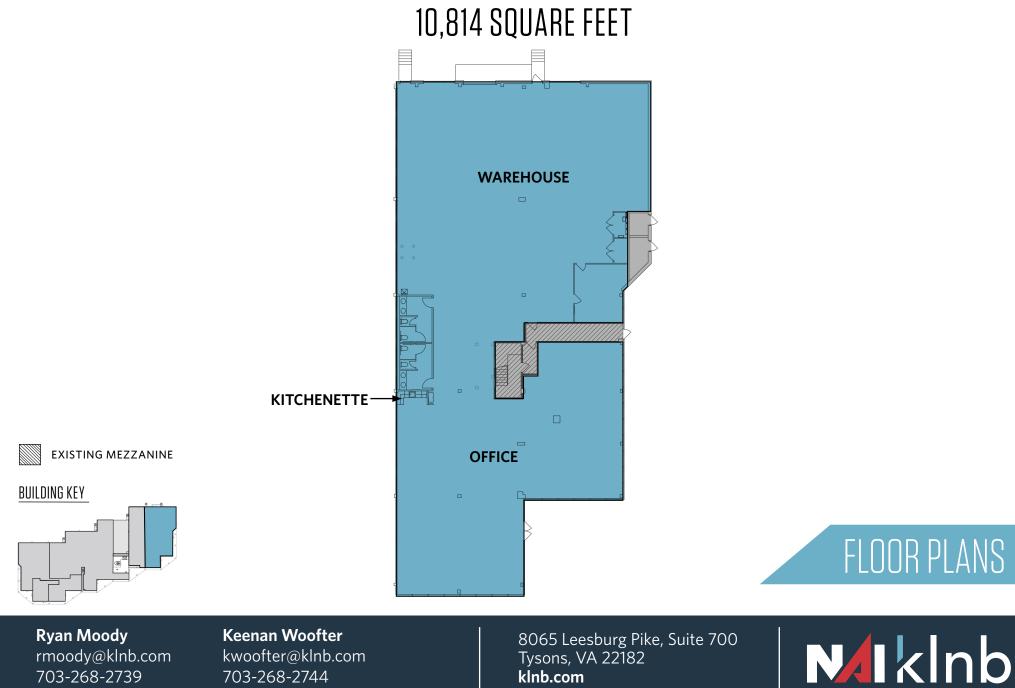

#### 1<sup>sT</sup> FLOOR 10,814 SQUARE FEET

- Flex/Warehouse
- Newly Renovated
- Rate: \$16.00 NNN
- Conditioned warehouse
- Dock Loading
- Available Immediately
- 24' clear warehouse area

1<sup>ST</sup> FLOOR SPACE

Keenan Woofter kwoofter@klnb.com 703-268-2744

8065 Leesburg Pike, Suite 700 Tysons, VA 22182 **kInb.com** 

**14130 Sullyfield Circle, Chantilly VA 20151** Fairfax County

Ryan Moody rmoody@klnb.com 703-268-2739 Keenan Woofter kwoofter@klnb.com 703-268-2744