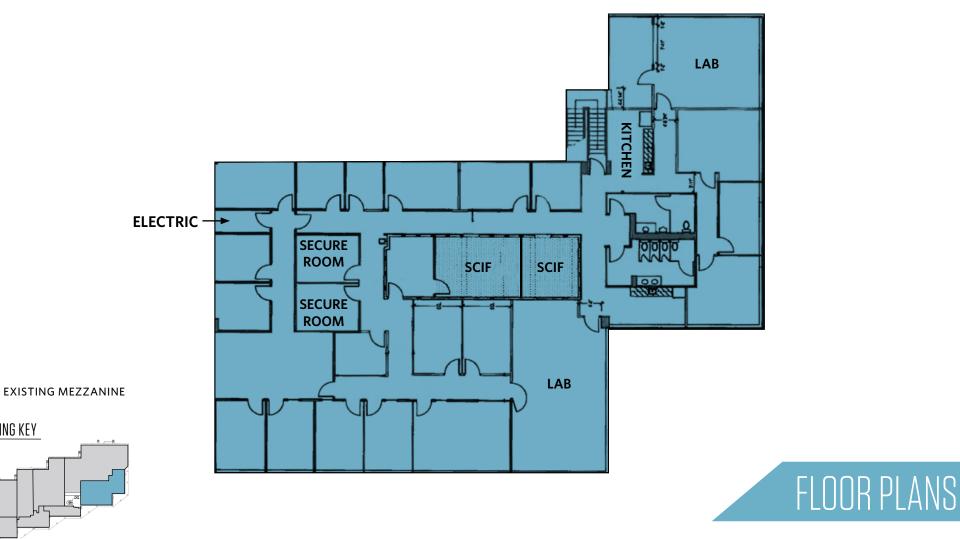

#### 2<sup>ND</sup> FLOOR - OFFICE 8,957 SQUARE FEET

- Available 2/1/25
- Sound insulated conference room and lab areas
- Two lab areas with dedicated HVAC
- Existing SCIF: Space currently has an appx 450sf space which is accredited under ICD 705 and an appx 250sf space that was built under the NISPOM Closed Room standard with some enhancements (but was never an accredited space)

## 8,957 SQUARE FEET

**Ryan Moody** rmoody@klnb.com 703-268-2739

**BUILDING KEY** 

**Keenan Woofter** kwoofter@klnb.com 703-268-2744

8065 Leesburg Pike, Suite 700 Tysons, VA 22182 klnb.com

14130 Sullyfield Circle, Chantilly VA 20151 Fairfax County