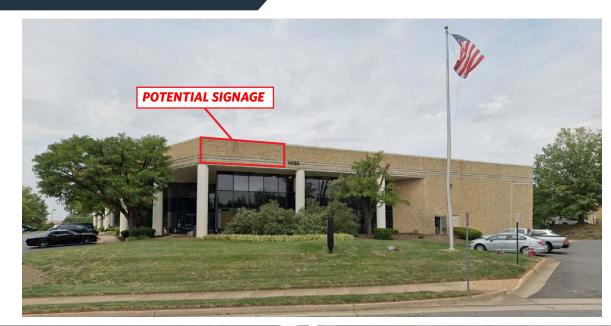

### 2<sup>ND</sup> FLOOR - OFFICE 1,141 - 2,590 SQUARE FEET

- Available 2/1/25
- Kitchenette
- Locker room with showers
- Window lined private offices

- I-5 zoning
- Potential Signage on Rt 28 (111,000 ADT)
- Prominent Frontage on Sullyfield Circle
- Abundant parking
- Extensive window line
- Lakefront setting
- Located at the crossroads of Route 28 and Route 50 in the heart of Chantilly
- Strong, local ownership
- Numerous hotels, restaurants, and retail amenities nearby