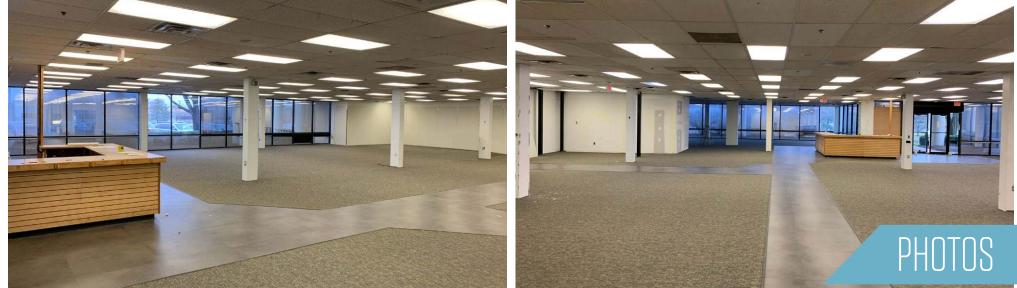

#### 2<sup>ND</sup> FLOOR - OFFICE 8,957 SQUARE FEET

- Available 2/1/25
- Sound insulated conference room and lab areas
- Two lab areas with dedicated HVAC
- Existing SCIF: Space currently has an appx 450sf space which is accredited under ICD 705 and an appx 250sf space that was built under the NISPOM Closed Room standard with some enhancements (but was never an accredited space)

## 8,957 SQUARE FEET

**Ryan Moody** rmoody@klnb.com 703-268-2739

**BUILDING KEY** 

**Keenan Woofter** kwoofter@klnb.com 703-268-2744

8065 Leesburg Pike, Suite 700 Tysons, VA 22182 klnb.com

14130 Sullyfield Circle, Chantilly VA 20151 Fairfax County