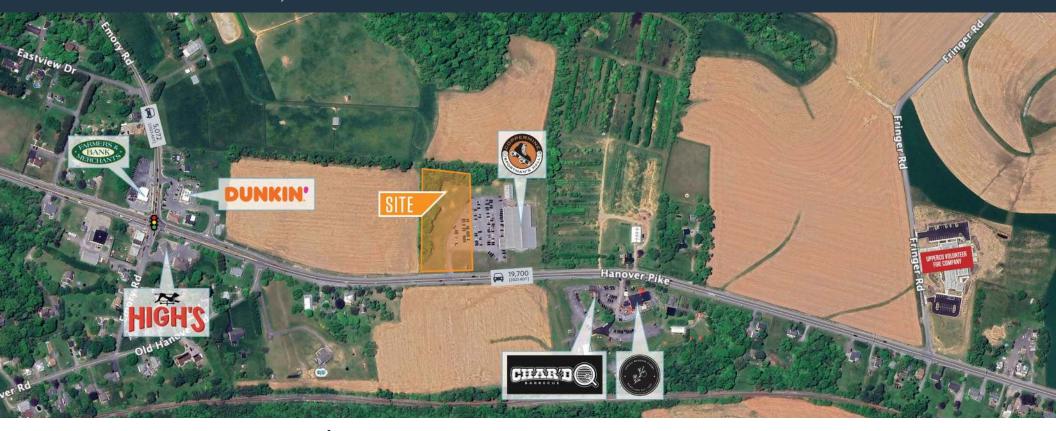

### **NEARBY RETAILERS**

### LAND FOR SALE/LEASE

- Available: 2.84 AC
- Zoning: BM CR
- Ideal for convenience oriented retailers including gas, fast food, automotive, medical and banks.
- Located adjacent to Coppermine's Sportman's Hall with direct access, and visibility to Hanover Pike [19,700 ADT]

#### TRAFFIC COUNTS | 2023:

Hanover Pike 19,700 ADT