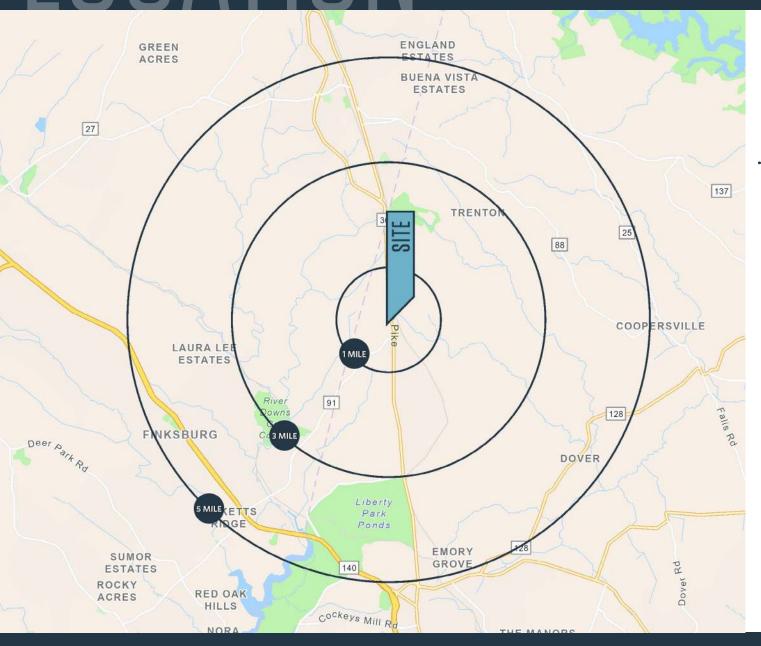

### LAND FOR SALE/LEASE

- Available: 2.84 AC
- Zoning: BM CR
- Ideal for convenience oriented retailers including gas, fast food, automotive, medical and banks.
- Located adjacent to Coppermine's Sportman's Hall with direct access, and visibility to Hanover Pike [19,700 ADT]

#### **PROPERTY HIGHLIGHTS:**

2.84 Acres Available