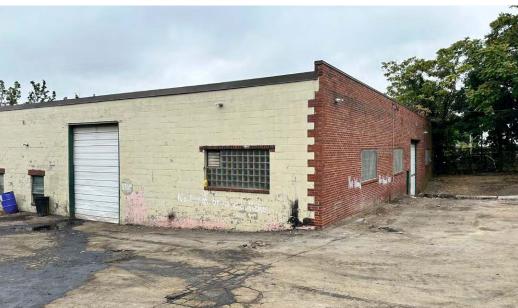

### INDUSTRIAL FOR LEASE

- 9,345 SF standalone warehouse -0.57 ac.
- Approximately 1,000 SF of office
- Zoned C2
- 3 oversized drive-ins

- 16' clear in warehouse
- Secured/fenced and paved lot
- Ideal for contractors/fleet storage