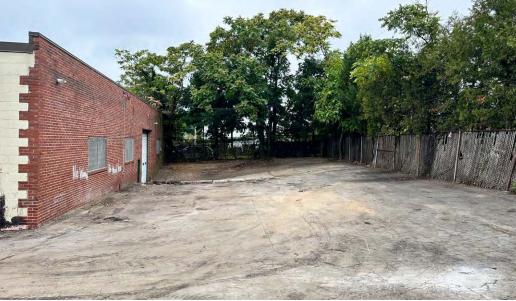

### INDUSTRIAL FOR LEASE

- 9,345 SF standalone warehouse -0.57 ac.
- Approximately 1,000 SF of office
- Zoned C2
- 3 oversized drive-ins

- 16' clear in warehouse
- Secured/fenced and paved lot
- Ideal for contractors/fleet storage