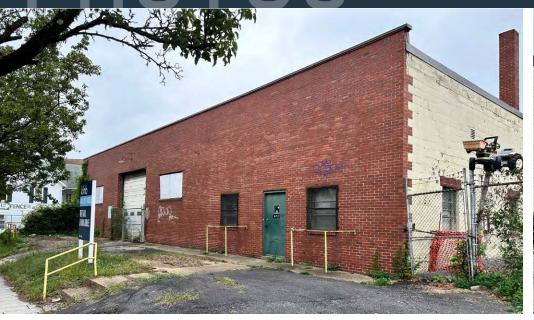

### INDUSTRIAL FOR LEASE

- 9,345 SF standalone warehouse -0.57 ac.
- Approximately 1,000 SF of office
- Zoned C2
- 3 oversized drive-ins

- 16' clear in warehouse
- Secured/fenced and paved lot
- Ideal for contractors/fleet storage