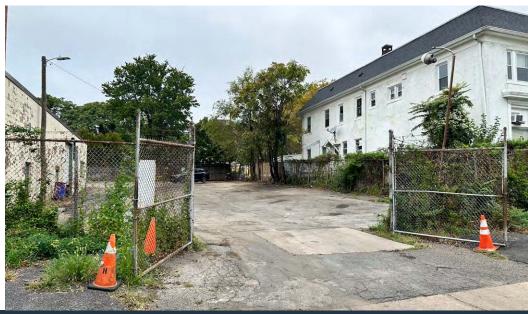

### INDUSTRIAL FOR LEASE

- 9,345 SF standalone warehouse -0.57 ac.
- Approximately 1,000 SF of office
- Zoned C2
- 3 oversized drive-ins

- 16' clear in warehouse
- Secured/fenced and paved lot
- Ideal for contractors/fleet storage