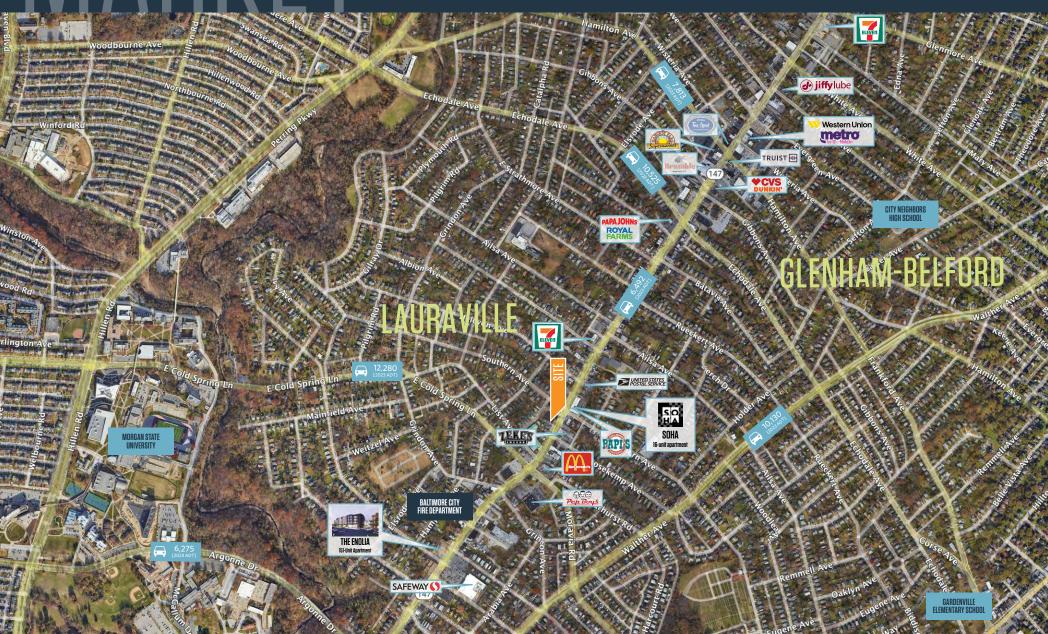

### INDUSTRIAL FOR LEASE

- 9,345 SF standalone warehouse -0.57 ac.
- Approximately 1,000 SF of office
- Zoned C2
- 3 oversized drive-ins

- 16' clear in warehouse
- Secured/fenced and paved lot
- Ideal for contractors/fleet storage

# 4712 HARFORD ROAD BALTIMORE, MD 21214, BALTIMORE CITY







## 4712 HARFORD ROAD BALTIMORE, MD 21214, BALTIMORE CITY





## 4712 HARFORD ROAD

BALTIMORE, MD 21214, BALTIMORE CITY







# PHNTNS

### 4712 HARFORD ROAD

BALTIMORE, MD 21214, BALTIMORE CITY















### FOR MORE INFORMATION, PLEASE CONTACT:

### STEELE STANWICK

sstanwick@klnb.com 443-574-1420

9881 Broken Land Parkway, Suite 300, Columbia, MD 21046

### kinb.com





linkedin.com/company/klnb



facebook.com/KLNBCRE

**CLICK TO VIEW PROPERTY WEBSITE** 

While we have no reason to doubt the accuracy of any of the information supplied, we cannot, and do not, guarantee its accuracy. All information should be independently verified prior to a purchase or lease of the property. We are not responsible for errors, omissions, misuse, or misinterpretation of information contained herein and make no warranty of any kind, express or implied, wi