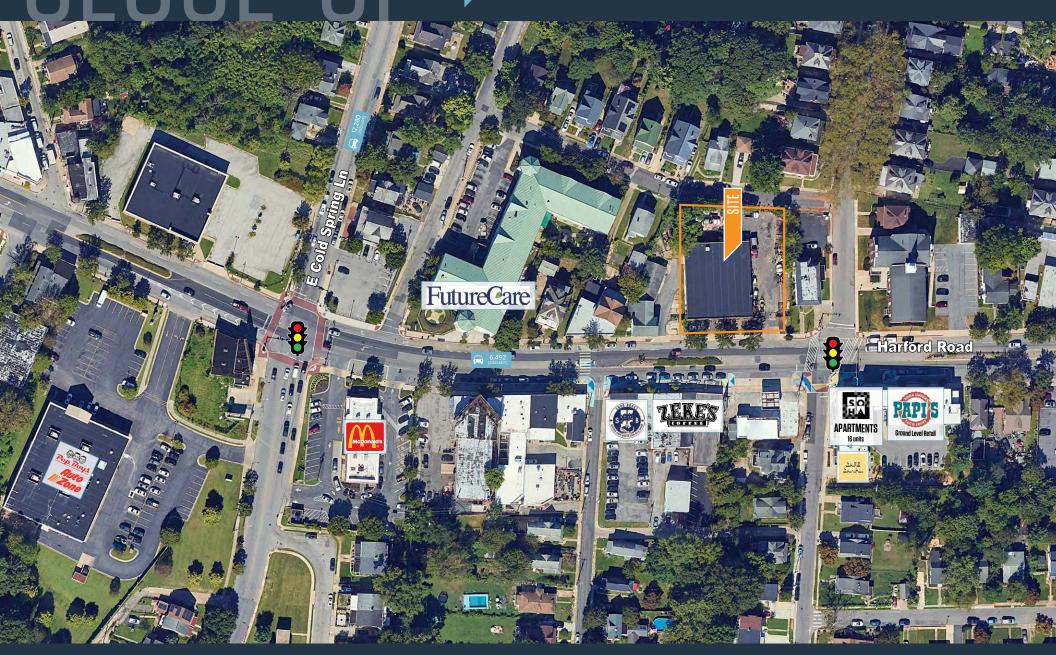

### INDUSTRIAL FOR LEASE

- 9,345 SF standalone warehouse -0.57 ac.
- Approximately 1,000 SF of office
- Zoned C2
- 3 oversized drive-ins

- 16' clear in warehouse
- Secured/fenced and paved lot
- Ideal for contractors/fleet storage

# 4712 HARFORD ROAD BALTIMORE, MD 21214, BALTIMORE CITY







## 4712 HARFORD ROAD BALTIMORE, MD 21214, BALTIMORE CITY





## 4712 HARFORD ROAD

BALTIMORE, MD 21214, BALTIMORE CITY







# PHNTNS

### 4712 HARFORD ROAD

BALTIMORE, MD 21214, BALTIMORE CITY















### FOR MORE INFORMATION, PLEASE CONTACT:

### STEELE STANWICK

sstanwick@klnb.com 443-574-1420

9881 Broken Land Parkway, Suite 300, Columbia, MD 21046

### kinb.com





linkedin.com/company/klnb



facebook.com/KLNBCRE

**CLICK TO VIEW PROPERTY WEBSITE** 

While we have no reason to doubt the accuracy of any of the information supplied, we cannot, and do not, guarantee its accuracy. All information should be independently verified prior to a purchase or lease of the property. We are not responsible for errors, omissions, misuse, or misinterpretation of information contained herein and make no warranty of any kind, express or implied, with respect to the property or any other matters.