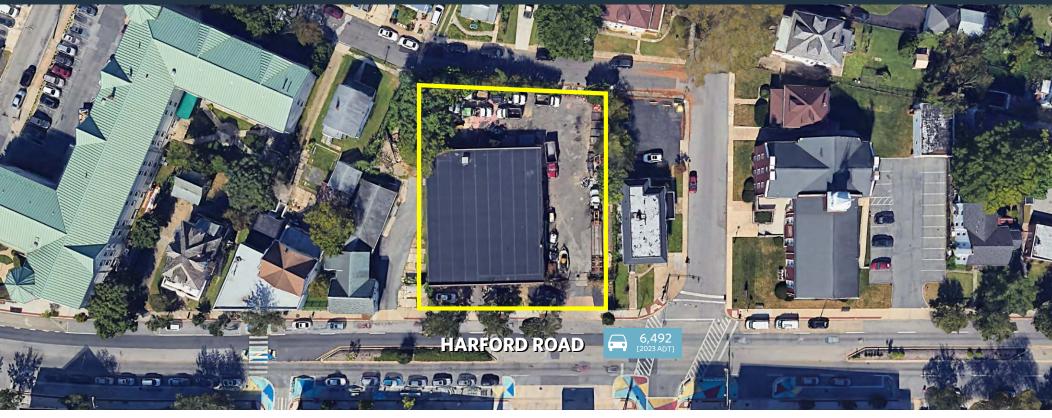

### INDUSTRIAL FOR LEASE

- 9,345 SF standalone warehouse -0.57 ac.
- Approximately 1,000 SF of office
- Zoned C2
- 3 oversized drive-ins

- 16' clear in warehouse
- Secured/fenced and paved lot
- Ideal for contractors/fleet storage

# 4712 HARFORD ROAD BALTIMORE, MD 21214, BALTIMORE CITY