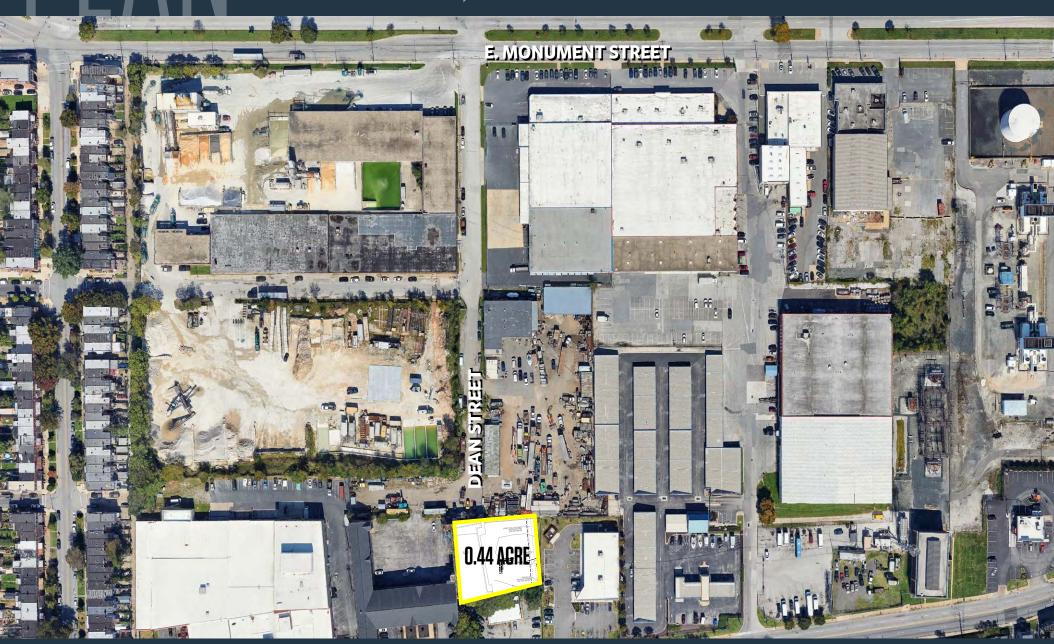

### INDUSTRIAL FOR LEASE

- 0.44 acre of commercially zoned land off Pulaski Highway (Accessed off of Dean/ Monument St)
- Ideal for storage / fleet parking
- Zoned C-4 (favorable auto uses)

- Less than 3 miles to 95/895
- Great visibility off of Pulaski highway