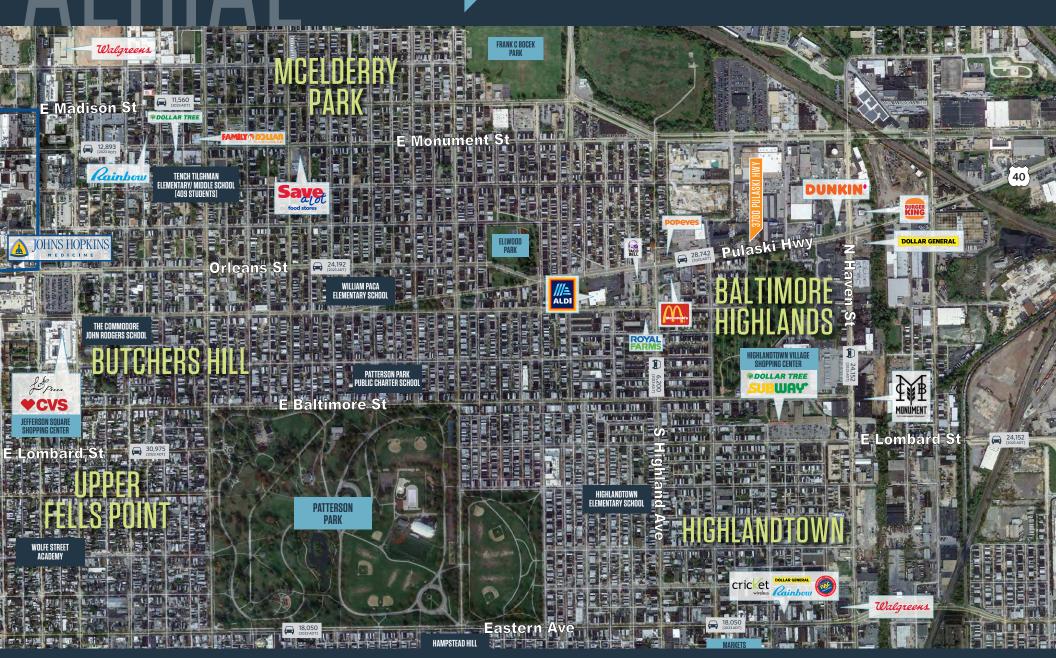

CITY



### **NEARBY TENANTS**







#### **DUNKIN! POPEYES**

### INDUSTRIAL FOR LEASE

- 0.44 acre of commercially zoned land off Pulaski Highway (Accessed off of Dean/ Monument St)
- Ideal for storage / fleet parking
- Zoned C-4 (favorable auto uses)

- Less than 3 miles to 95/895
- Great visibility off of Pulaski highway

#### 3700 PULASKI HWY PAD OPPORTUNITY BALTIMORE, MD 21224, BALTIMORE CITY Timonium 25 (146) Gunpowder Falls St Park (147) 45 Big Gunpowder **Owings Mills** Towson Carney White Marsh Perry Hall (542) Parkville Pikesville 26 Nottingham Randallstown Middle River Woodlawn Essex Baltimore Ellicott City Catonsville Dundalk 29 Patapsco Valley State Park Patapsco Valley State Park Back River Avalon





# 3700 PULASKI HWY PAD OPPORTUNITY BALTIMORE, MD 21224, BALTIMORE CITY







# PIΔN

## 3700 PULASKI HWY PAD OPPORTUNITY

BALTIMORE, MD 21224, BALTIMORE CITY







### FOR MORE INFORMATION, PLEASE CONTACT:

#### STEELE STANWICK

sstanwick@klnb.com 443-574-1420

9881 Broken Land Parkway, Suite 300, Columbia, MD 21046

### kinb.com









**CLICK TO VIEW PROPERTY WEBSITE** 

While we have no reason to doubt the accuracy of any of the information supplied, we cannot, and do not, guarantee its accuracy. All information should be independently verified prior to a purchase or lease of the property. We are not responsible for errors, omissions, misuse, or misinterpretation of information contained herein and make no warranty of any kind, express or implied, with respect to the property or any other matters.