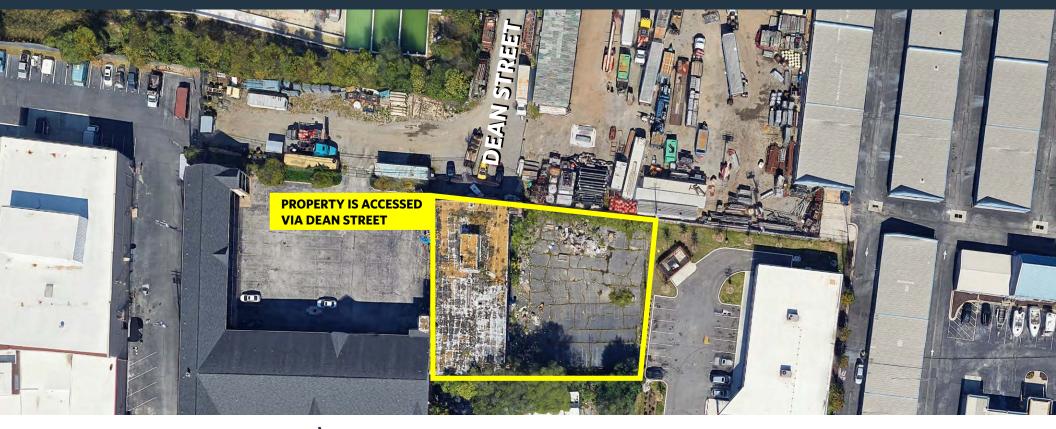

### INDUSTRIAL FOR LEASE

- 0.44 acre of commercially zoned land off Pulaski Highway (Accessed off of Dean/ Monument St)
- Ideal for storage / fleet parking
- Zoned C-4 (favorable auto uses)

- Less than 3 miles to 95/895
- Great visibility off of Pulaski highway