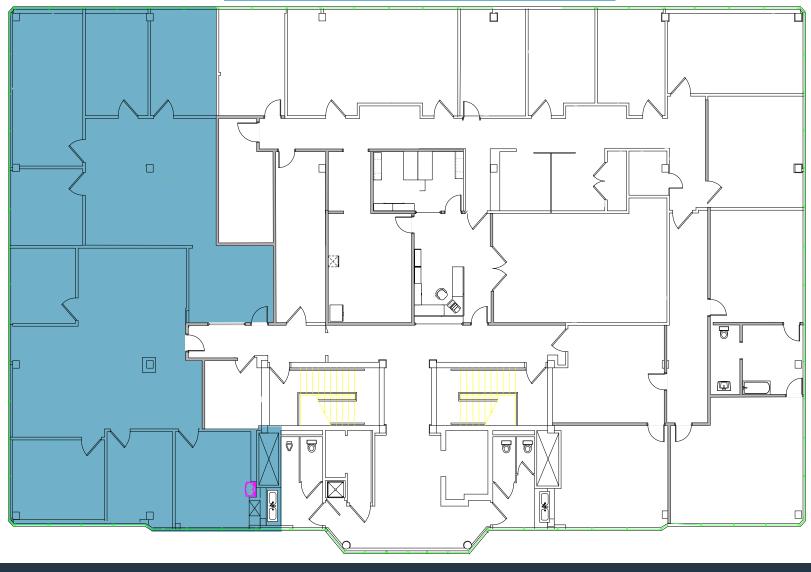

# ELOOP PLAN 2815 HARTLAND ROAD MERRIFIELD, VA 22043, FAIRFAX COUNTY

### Suite 320 - 2,864 SF (space is divisible)