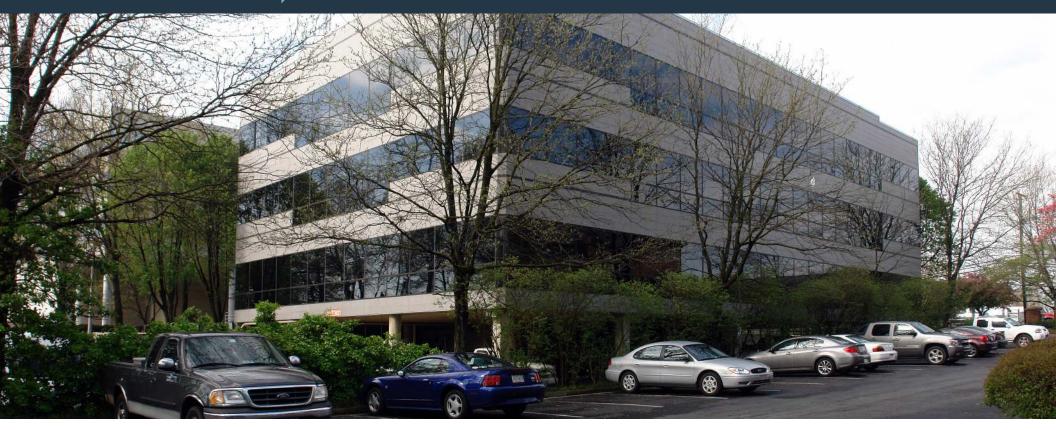

### 2815 HARTLAND ROAD

MERRIFIELD, VA 22043, FAIRFAX COUNTY

### **PROPERTY FACTS**

- Building Type: Office
- Building Height: 3 Stories
- Year Built: 1986
- Building Size: 24,279 SF
- Parking: Executive parking covered underbuilding; the rest is free surface parking (Ratio: 3.10/1,000 SF)

### HIGHLIGHTS

- On-Site Property Management
- Newly Renovated Lobby and Restrooms
- Full Building Backup Generator
- Quick Access to I-495, I-66, Route 29 and Gallows Road

- Walking Distance to Dunn Loring Metro Station
- Minutes to New Amenities in Merrifield and Mosaic District