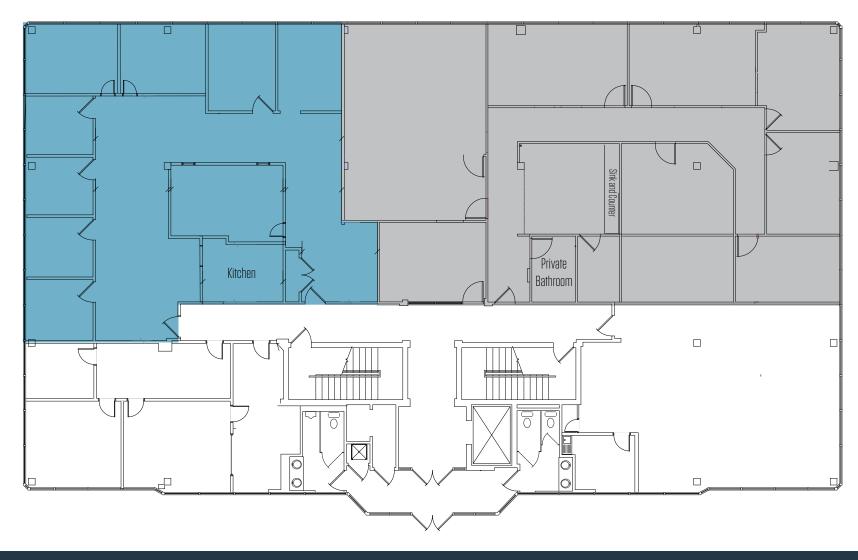

# ELOOP PLAN 2815 HARTLAND ROAD MERRIFIELD, VA 22043, FAIRFAX COUNTY

Suite 110 - 2,626 SF

Suite 130 - 3,387 SF

Total - 6,013 SF