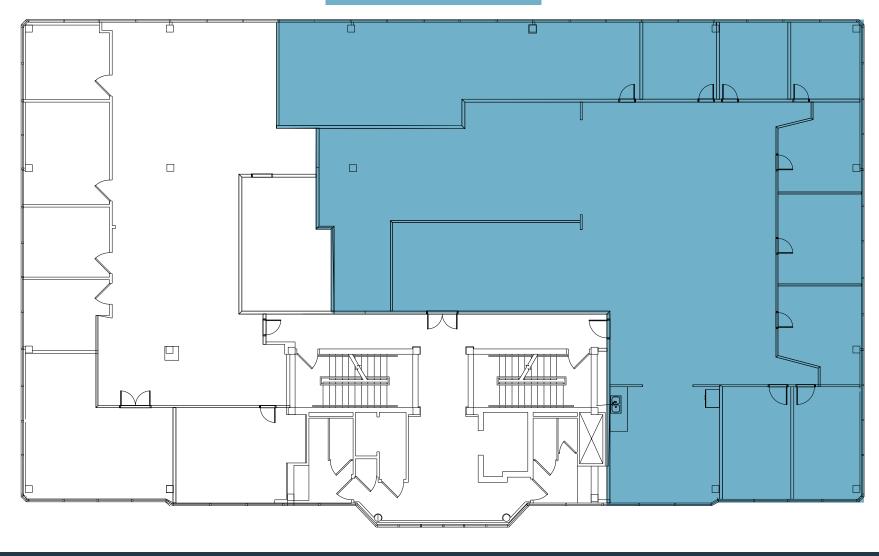

## ELOOP PLAN 2815 HARTLAND ROAD MERRIFIELD, VA 22043, FAIRFAX COUNTY

Suite 200 - 5,385 SF