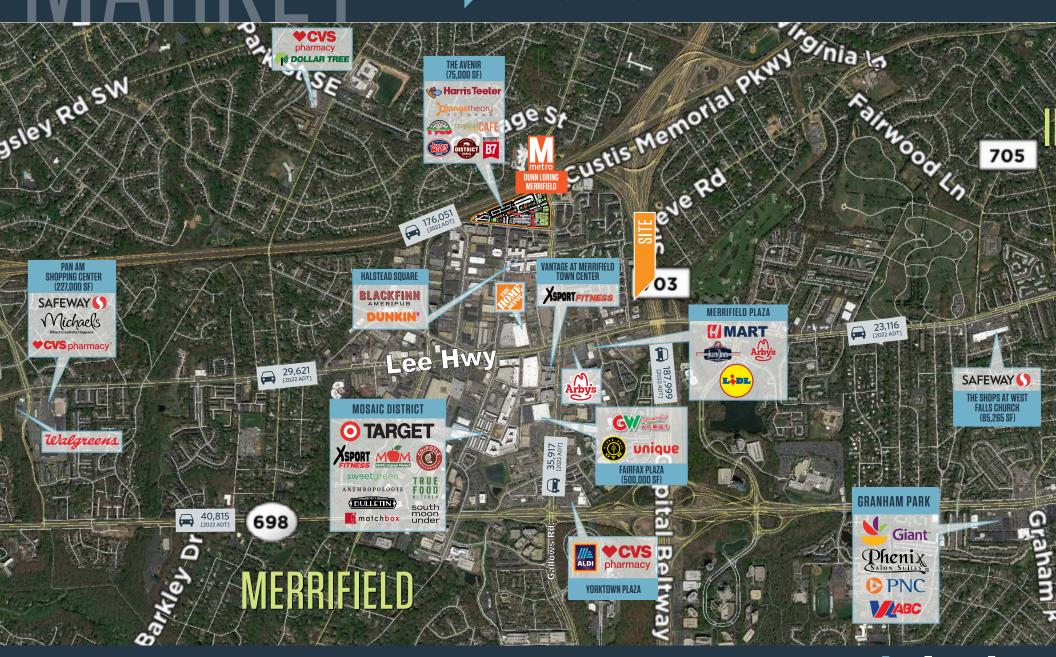

### HIGHLIGHTS

- On-Site Property Management
- Newly Renovated Lobby and Restrooms
- Full Building Backup Generator
- Quick Access to I-495, I-66, Route 29 and Gallows Road

- Walking Distance to Dunn Loring Metro Station
- Minutes to New Amenities in Merrifield and Mosaic District