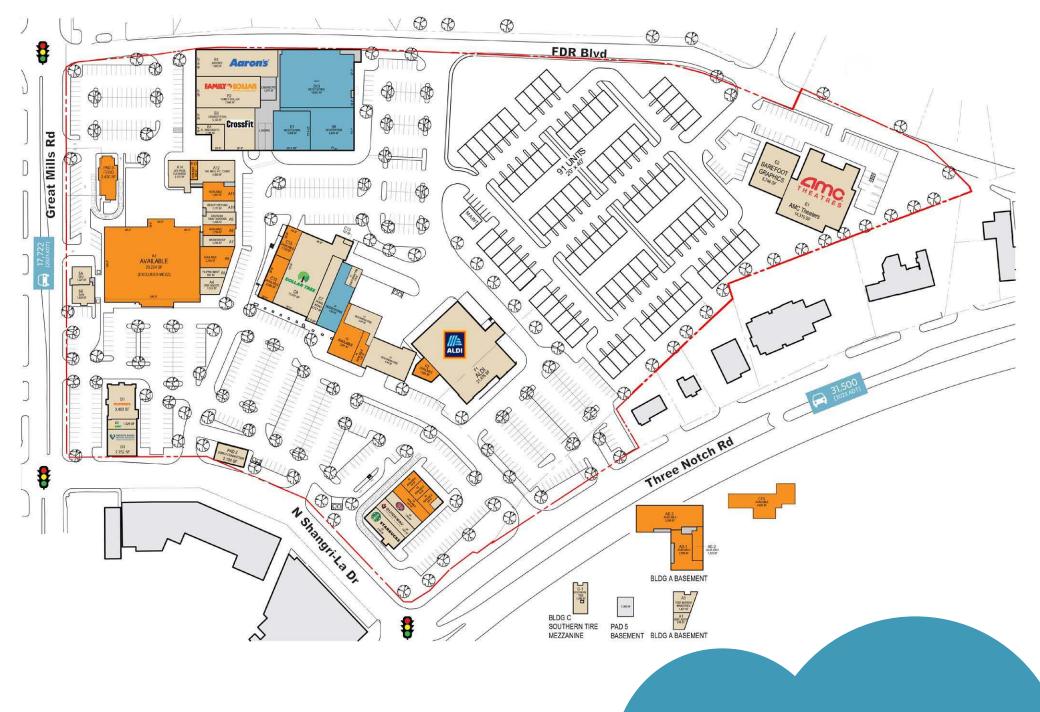

Directly adjacent to Patuxent River Naval Air Station

Located at the busiest intersection in the market - Three Notch Road (31,500 ADT) and Great Mills Drive (17,722 ADT)

EXISTING SITE PLAN 21800 N SHANGRI LA DR, LEXINGTON PARK, MD 20653