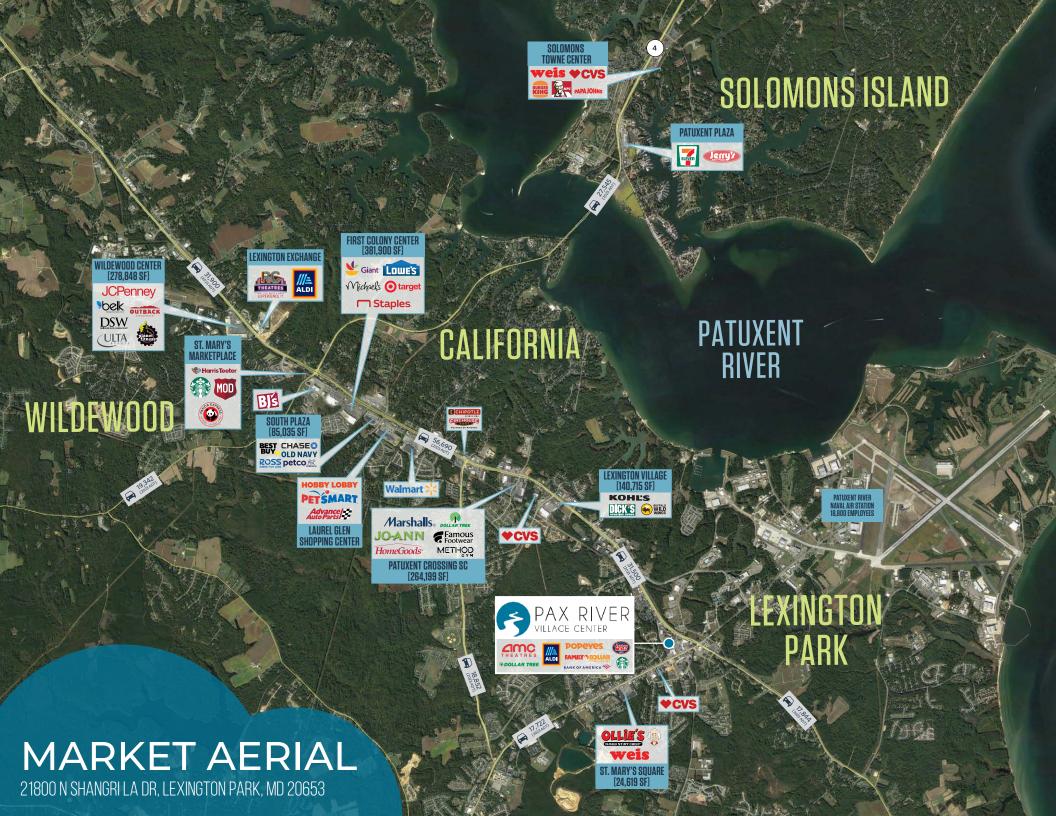

Directly adjacent to Patuxent River Naval Air Station

Located at the busiest intersection in the market - Three Notch Road (31,500 ADT) and Great Mills Drive (17,722 ADT)

EXISTING SITE PLAN 21800 N SHANGRI LA DR, LEXINGTON PARK, MD 20653