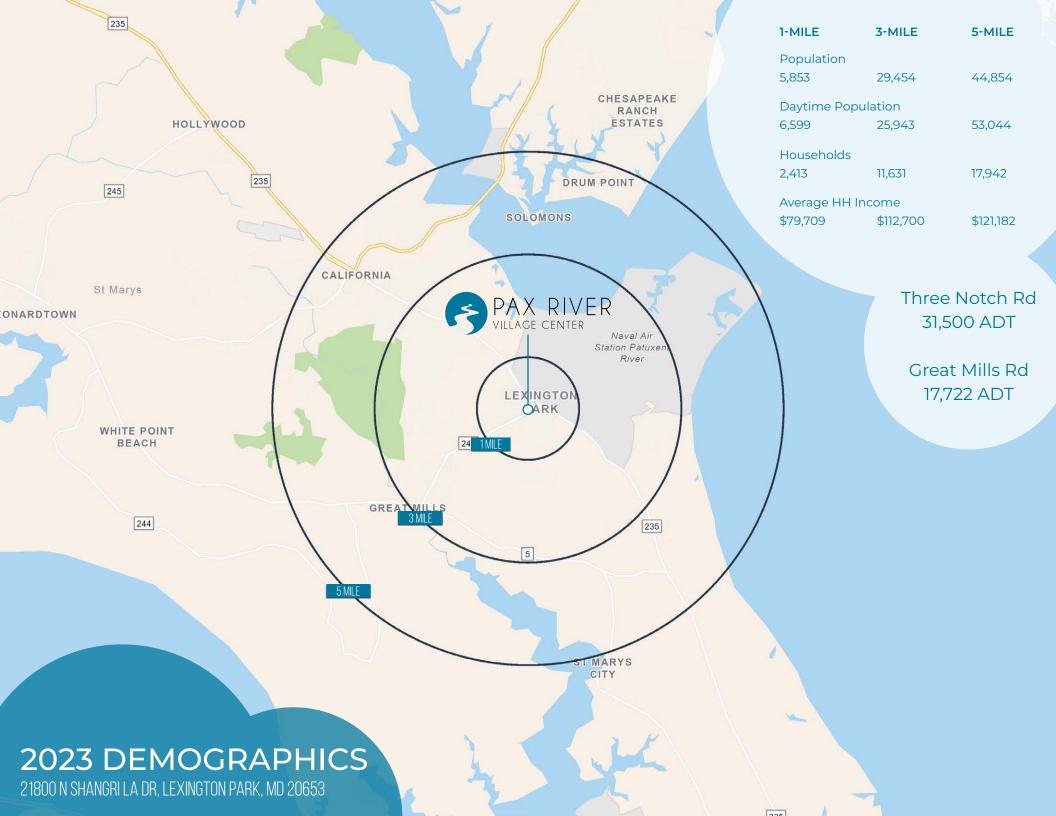

Directly adjacent to Patuxent River Naval Air Station

Located at the busiest intersection in the market - Three Notch Road (31,500 ADT) and Great Mills Drive (17,722 ADT)

EXISTING SITE PLAN 21800 N SHANGRI LA DR, LEXINGTON PARK, MD 20653